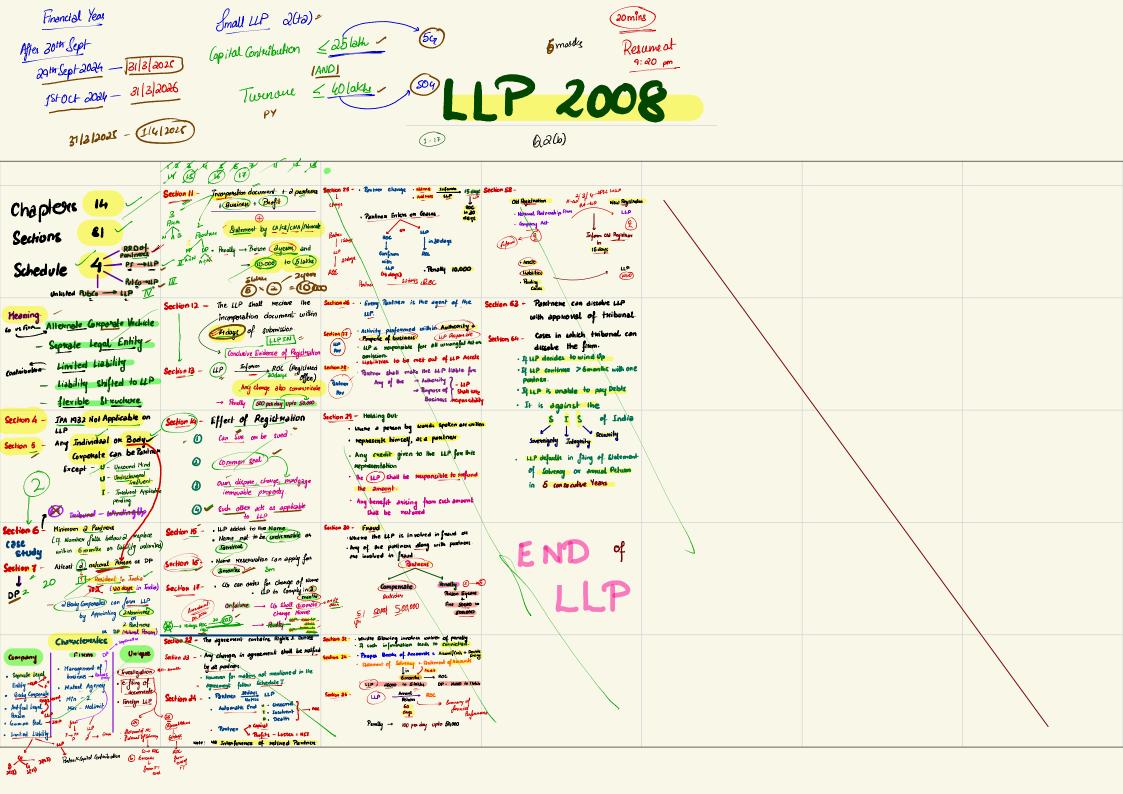

## **Business Laws-Full Schedule**

| 15th May | One shot Partnership, Companies , Negotiable ,<br>Limited Liability Partnership 62 Marks<br>ConfirmBusiness Laws | 7:00 PM  |
|----------|------------------------------------------------------------------------------------------------------------------|----------|
| 16th May | One shot Contract Act - Unit 7/8/9 20 Marks<br>Covered                                                           | 10:00 AM |
| 16th May | One Shot Soga in 90 Mins 21 Marks Covered                                                                        | 3:00 PM  |
| l6th May | Guess Paper                                                                                                      | 10:00 PM |
| 17th May | Top 51 Sections (Last Lap)                                                                                       | 8:00 AM  |
| 17th May | Business Law Paper OVERVIEW                                                                                      | 6:00 PM  |