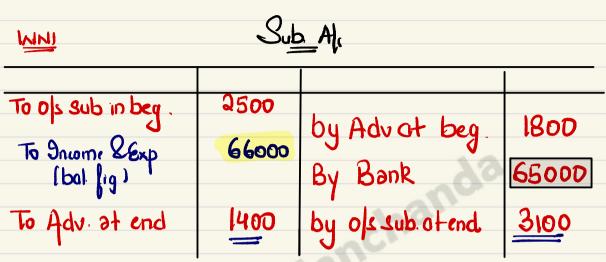

The following is the additional information provided.

|                                             | 01-01-2022 | 31-12-2022 |
|---------------------------------------------|------------|------------|
|                                             | Amount ₹   | Amount ₹   |
| Subscription due DS                         | 2,500      | 3,100      |
| Subscription received in advance            | +(1,800)   | 1,400      |
| Stock of medicine 🕐                         | 12,500     | 17,250     |
| Amount due for medicine supply /- Creditors | 12,000     | 16,500     |
| Value of equipment                          | 21,500     | 37,200     |
| Value of building                           | 65,000     | Dep 61,750 |

Stock consumed = |2500 + 39500 - |7250= 34750

The Income and Expenditure Account of the Women Club for the Year ended on December 31, 2021 is as follows.

| Expenditure                  | ₹        | Income                            | ₹      |
|------------------------------|----------|-----------------------------------|--------|
| Io Salaries                  | 47,500   | By Subscription                   | 75,000 |
| To General Expenses          | 5,000    | By Entrance Fees                  | 2,500  |
| To Audit Fee                 | 2,500    | By Contribution for Annual Dinner | 10,000 |
| To Secretary's honorarium    | 10,000   | By Annual Sports Meet Receipts    | 7,500  |
| To Stationary and Printing 🦯 | 4,500 -  | A                                 |        |
| To Annual Dinner Expenses    | 15,000 🖌 |                                   |        |
| To Interest and bank charges | 1,500 •  |                                   |        |
| To Depreciation              | 3.000    |                                   |        |
| To Surplus                   | 6,000    |                                   |        |
|                              | 95,000   |                                   | 95,000 |