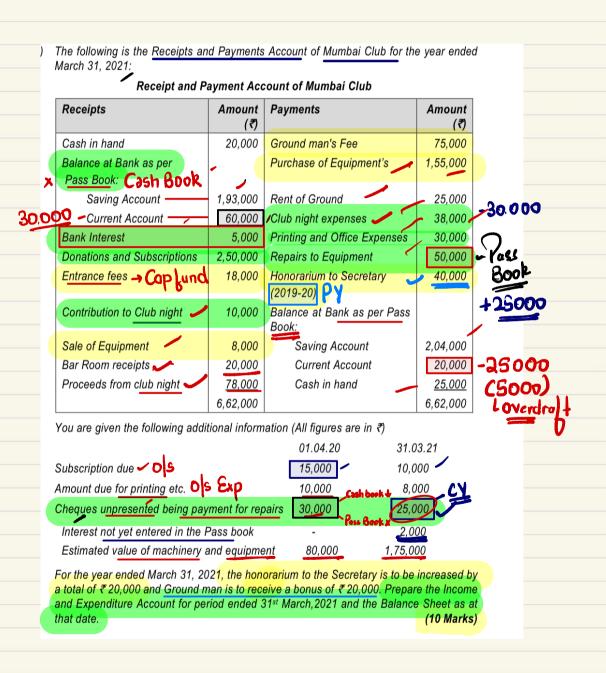

CA Foundation - Accounts

| CA Foundation - Accounts                                       | 9                     | 0 5                                                                    |                      |  |  |  |
|----------------------------------------------------------------|-----------------------|------------------------------------------------------------------------|----------------------|--|--|--|
|                                                                | JICOME                | & Exp<br>the year ended                                                |                      |  |  |  |
|                                                                | or the year ended     |                                                                        |                      |  |  |  |
| Exp                                                            | Ŧ                     | Income                                                                 | £                    |  |  |  |
| To printing<br>[30.000-10.000+800]                             | 28000                 | By Donation 8 Sub.                                                     | ચ4ઽ <mark>૦૦૦</mark> |  |  |  |
|                                                                | 45000                 | Received - 250.000<br>(-30 s 2t beg - (15000)<br>+ 0 s 2t end - 10.000 |                      |  |  |  |
| To Repairs to tq.<br>[ Paid - 50.000]<br>C 30.000]<br>+ 25000] |                       | By Bank 9nt<br>(S000 + 200 0)                                          | 1000                 |  |  |  |
| To Dep on M/1 INNE                                             | 52000                 | By Bar Room Rec                                                        | 20.000               |  |  |  |
| To Honorarium<br>(40.000 +20.000)                              | 60.000                | By contribution to<br>Club night                                       | 0000                 |  |  |  |
| To Groundmon ree                                               | 75000                 | By proceeds from<br>Club rhight                                        | <b>18000</b>         |  |  |  |
| To Bonusto Grounds.<br>To club night exp                       | 20.000<br>38000       |                                                                        |                      |  |  |  |
| To Ground Rent To Surplus                                      | <i>25000</i><br>17000 |                                                                        |                      |  |  |  |
|                                                                |                       |                                                                        |                      |  |  |  |

|                                                                           | Bələnd | ce Sheet<br>as on Mor31,21 |        |
|---------------------------------------------------------------------------|--------|----------------------------|--------|
| LPab                                                                      | F      | Asset                      | F      |
| Cop Lund<br>op bal - 288000<br>+ Entrance lees - 18000<br>+ Surplus 17000 |        | ols Sub.                   | 10.000 |
| + Surplus 17000                                                           | 323000 | Cash in hand               | 25000  |
|                                                                           |        | Savings Alc                | 204000 |
| Ols printing exp                                                          | 8000   | Accrued Int                | 2000   |
| Current Alc                                                               | 5000   | Mach & leg.                | DODSLI |
| Os Honotorium                                                             | 60.000 |                            |        |
| Os Bonus                                                                  | 20.000 |                            |        |
|                                                                           | 416000 |                            | 416000 |
|                                                                           |        |                            |        |

| MNI                    | Balance Sheet<br>as on 31st Mar. 20 |                                                                         |                                    |  |  |  |
|------------------------|-------------------------------------|-------------------------------------------------------------------------|------------------------------------|--|--|--|
| Liab                   | Ŧ                                   | Assets                                                                  | Ŧ                                  |  |  |  |
| Cap fund<br>(bol. frg) | <b>2</b> 88000                      | 0 s Sub<br>Cash in hand<br>Saving Al.<br>Current Alc<br>[60.000-30.000] | 15000<br>20000<br>193000<br>30,000 |  |  |  |
| Os Honoranium          | 40.000                              | Mach & kg.                                                              | 80.000                             |  |  |  |
| Ols printing exp       | 10.000                              |                                                                         |                                    |  |  |  |
| Cr                     |                                     |                                                                         |                                    |  |  |  |

| INN2                  | Mach & Equipment  |                 |        |  |  |
|-----------------------|-------------------|-----------------|--------|--|--|
| Jo bal bld<br>To Bank | 80.000<br>ISS 000 | By Bank         | 8000   |  |  |
|                       |                   | By Dep (botlig) | 52000  |  |  |
|                       | _                 | By baldd        | 175000 |  |  |