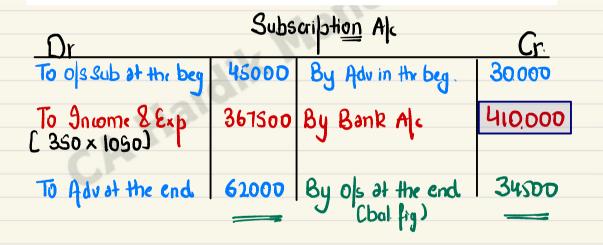

NPO - 2nd Session Passbook Pyd PyQ Jan 25

| ILLUSTRATION 7                                                                 | 21-22                                                                                                                                                                                                                                 |
|--------------------------------------------------------------------------------|---------------------------------------------------------------------------------------------------------------------------------------------------------------------------------------------------------------------------------------|
| From the following inform<br>ended 31st March, 2022.                           | , calculate amount of subscriptions outstanding for the year                                                                                                                                                                          |
| Payments Account for the following additional inform Subscriptions Outstanding | <b>Gruome</b><br>paying an <u>annual subscription of ₹1,050</u> . The Receipts and<br>showed a <u>sum of ₹4,10,000</u> received as subscriptions. The<br>is provided:<br>st March, 2021 – ₹45,000<br>ce on 31st March, 2022 – ₹62,000 |
| ,                                                                              | ce on 31st March, 2022 – ₹62,000<br>ce on 31st March, 2021 – ₹30,000                                                                                                                                                                  |