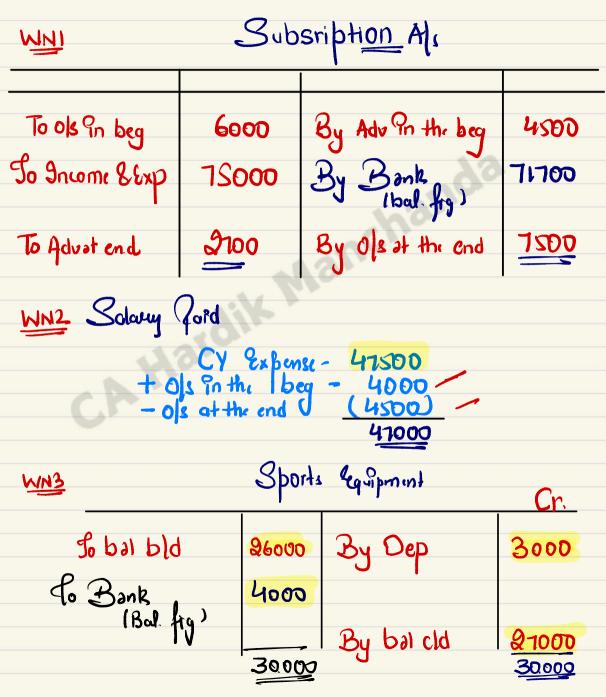

This account had been prepared after the following adjustments:

|                                                                    | ₹     |
|--------------------------------------------------------------------|-------|
| Subscription outstanding at the end of 2020 OP                     | 6,000 |
| Subscription received in advance on <u>31st December,2020 Ad b</u> | 4,500 |
| Subscription received in advance on 31st December, 2021 C.         | 2,700 |
| Subscription outstanding on 31 <sup>st</sup> December,2021         | 7,500 |

Salaries outstanding at the <u>beginning</u> and end of the year 2021 were respectively ₹4,000 and ₹4,500. General Expenses include insurance prepaid to the extent of ₹600. Audit fee for the year 2021 is as yet unpaid. During the year 2021 audit fee for the year 2020 was paid amounting to ₹2,000

The <u>Club</u> owned a freehold lease of ground valued at ₹ 1,00,000. The <u>club</u> had sports equipment on 1<sup>st</sup> January, 2021 valued at ₹ 26,000. At the end of the year 2021, after depreciation, this equipment amounted to ₹27,000. In the year 2020, the Club had raised a bank loan of ₹20,000. This was <u>outstanding throughout</u> the year 2021.On 31<sup>st</sup> December, 2021 in hand was ₹ 16,000.