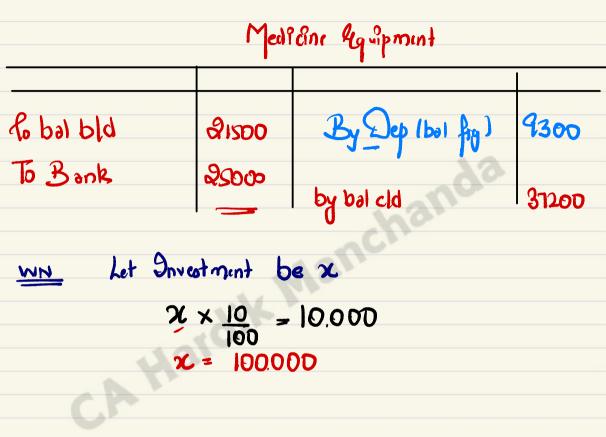

The following is the additional information provided.

|                                             | 01-01-2022 | 31-12-2022 |
|---------------------------------------------|------------|------------|
|                                             | Amount ₹   | Amount ₹   |
| Subscription due DS                         | 2,500      | 3,100      |
| Subscription received in advance            | +(1,800)   | 1,400      |
| Stock of medicine 🕐                         | 12,500     | 17,250     |
| Amount due for medicine supply /- Creditors | 12,000     | 16,500     |
| Value of equipment                          | 21,500     | 37,200     |
| Value of building                           | 65,000     | Dep 61,750 |

You are required to prepare Income and Expenditure account, and Balance sheet as on 31-12-2022. (15 Marks)

21500 - Dep = Cl.bul

Inome & Exp Al.

| £xp                  | そ      | guome                                                                                                                                                                      | モ      |  |
|----------------------|--------|----------------------------------------------------------------------------------------------------------------------------------------------------------------------------|--------|--|
|                      |        |                                                                                                                                                                            |        |  |
|                      |        | By SUD (INNI)                                                                                                                                                              | 66000  |  |
| To stock cons live 2 | 34750  | •                                                                                                                                                                          | •      |  |
| •                    |        | By Donation                                                                                                                                                                | 25000  |  |
| To Dep on leg        | 9300   |                                                                                                                                                                            |        |  |
| • •                  |        | By Int On Inv                                                                                                                                                              | 10.000 |  |
| To Dep on Build.     | 3250   |                                                                                                                                                                            |        |  |
|                      | 17.000 | By Prolit on<br>Charity show<br>Collection - 16500<br>C>Exp ( <u>2750</u> )                                                                                                |        |  |
| To Honorarium        | 15000  | Charity Show                                                                                                                                                               |        |  |
| Total                | 21000  | $\frac{1}{1000} \frac{1}{1000} - \frac{1}{1000} \frac{1}{1000} \frac{1}{1000} \frac{1}{1000} \frac{1}{10000} \frac{1}{10000} \frac{1}{10000000000000000000000000000000000$ | 13750  |  |
| To Salariy           | 36000  | C) Exp (3150)                                                                                                                                                              | 13150  |  |
| To Runden Pro        | 950    |                                                                                                                                                                            |        |  |
| To Sunday exp        | 130    |                                                                                                                                                                            |        |  |
| P                    |        |                                                                                                                                                                            |        |  |
| To Surplus           | 15500  |                                                                                                                                                                            |        |  |
|                      |        |                                                                                                                                                                            |        |  |
| •                    |        |                                                                                                                                                                            |        |  |
|                      |        |                                                                                                                                                                            |        |  |
|                      |        |                                                                                                                                                                            |        |  |