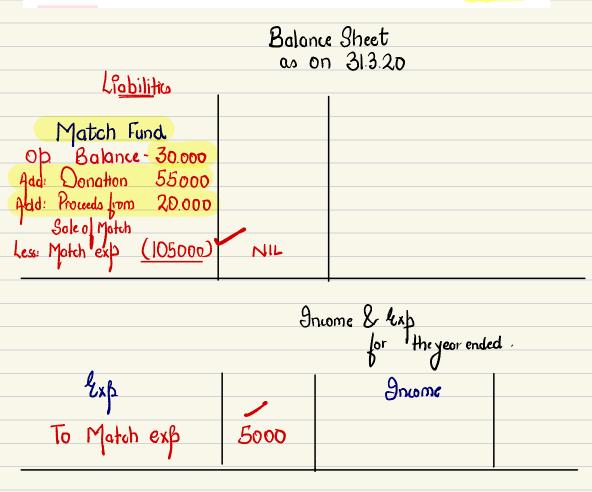

#### **ILLUSTRATION 5**

From the following information of a club show the amounts of match expenses and match fund in the appropriate Financial Statements of the club for the year ended on 31st March, 2022:

| Details                                                       | Amount (₹) |
|---------------------------------------------------------------|------------|
| Match expenses paid during the year ended 31st March 2022     | 1,10,000   |
| Match fund as on 01.04.2021                                   | 30,000     |
| Donations for Match fund (received during the year)           | 55,000     |
| Proceeds from the sale of the match tickets (during the year) | 20,000     |