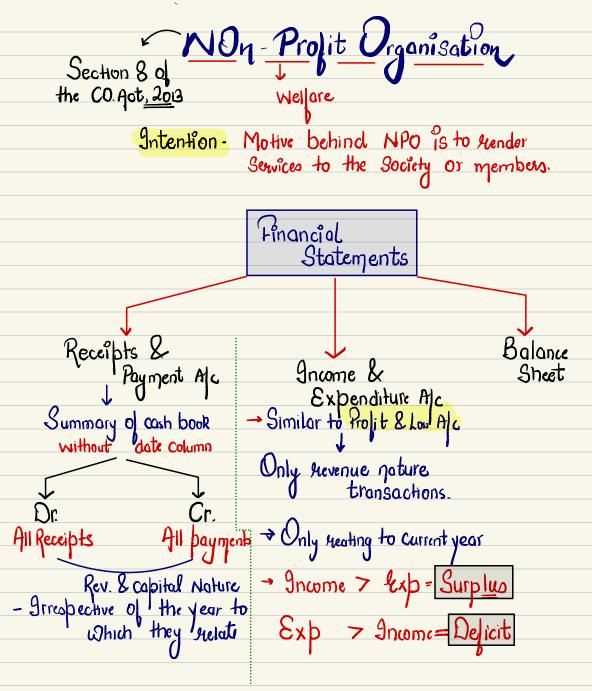

## Balance Sheet

|                                                                                  | as 9n                  |                                                                      |                  |  |  |
|----------------------------------------------------------------------------------|------------------------|----------------------------------------------------------------------|------------------|--|--|
| Tournament Pund Donation - 0.00000  9nt from TF1 10,000  (-) Journ exp (800.000) | ₹ 210.000              | Assets Tournament Jund Inv. Bank [10.00.000-600.000 +10.000-800.000] | <b>₹</b> 600.000 |  |  |
|                                                                                  | alanæ → 5<br>- ₹520,00 |                                                                      |                  |  |  |
| Tournament fund  Op bal - 500.000  (-) Tournament (500.000)  exp  exp            |                        | be debited to 9nd expe                                               | nditure Afc.     |  |  |

| $\Rightarrow$ | Asset Creation  | fund |
|---------------|-----------------|------|
|               | <u>Building</u> | fund |

- 1. Donation Received 750,00,000

  Bank Or 50,00,000

  To Building Lund ALC 50.00.000
- 2. Investment Out of Building Lund- ₹500.000
  BFI Dr. 500,000
  To Bank A/c 500.000
- 3. Int received from Build fund inv- \$20,000

  Bank Dr 20,000

  To Build fund Afr 20,000
- 4. Expenditure incurred for construction of Building
  - HSset To Bank 1500,000
    Creation
    - Debit
      b. Building fund Or 1500.000
      To Cap June 1500.000