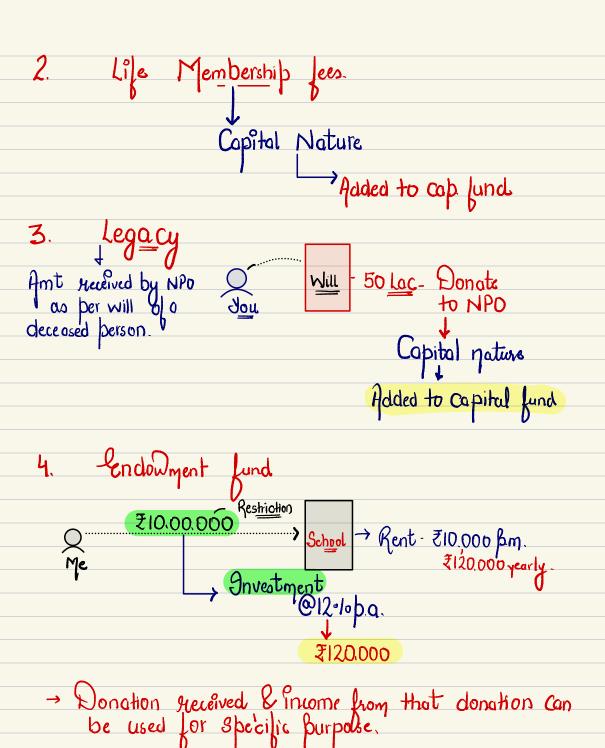

Important Adjustment Revenue Receipts: - 0] Ordinary course of business b) Income from use of Assets / Income from Inic Income & Exp A/c a) Inc. In Liab & cap Capital Receibb b) Sale of fixed Assets, Assets & Balany Sheet Entrance fees / Admission fees Il nothing is mentioned in the ques. Instructions are given in the questions. Capital Receipt Entranu lees 10,000 70% to be capitalised Added to the Capital <u> 3000</u> 7000 9<u>88</u> A/C Cop Jund