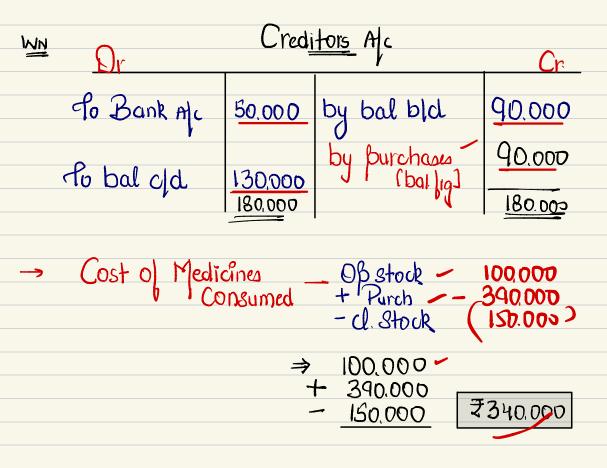

CA Hardik Manchanda

Obstock of Medicines - \$100.000 \\
Op bal. of Creditors - \$90.000 \\
Cash burchases - \$300.000 \\
Cl. Stock of Medicines - \$150.000 \\
Amt baid to Creditors - \$50.000 \\
Amt baid to Creditors - \$50.000 \\