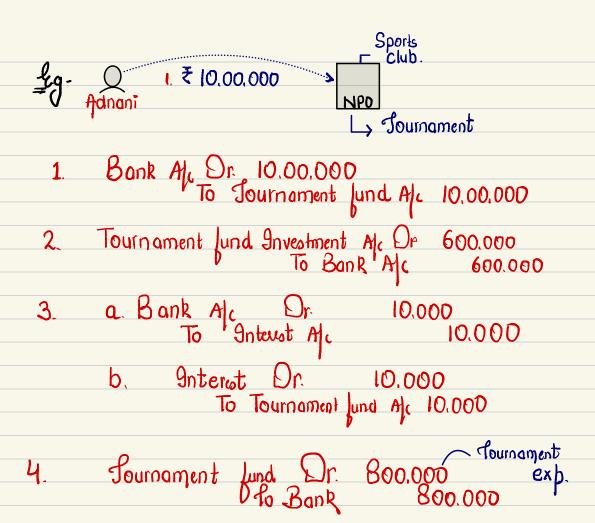

| $\Rightarrow$ | Asset Creation  | fund |
|---------------|-----------------|------|
|               | <u>Building</u> | fund |

- 1. Donation Received 750,00,000

  Bank Or 50,00,000

  To Building Lund ALC 50.00.000
- 2. Investment Out of Building Lund- ₹500.000
  BFI Dr. 500,000
  To Bank A/c 500.000
- 3. Int received from Build fund inv- \$20,000

  Bank Dr 20,000

  To Build fund Afr 20,000
- 4. Expenditure incurred for construction of Building
  - HSset To Bank 1500,000
    Creation
    - Debit
      b. Building fund Or 1500.000
      To Cap June 1500.000