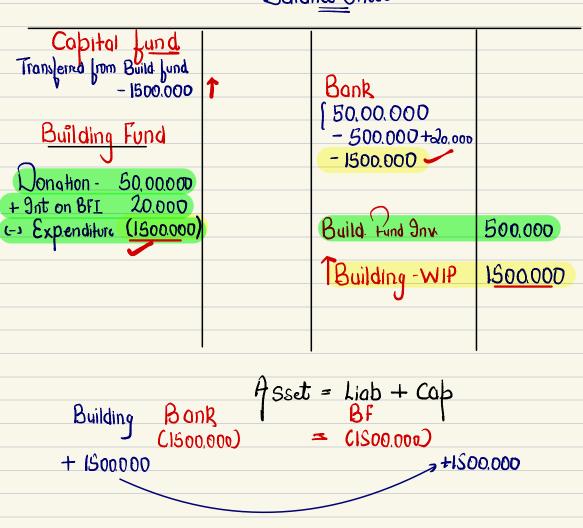

| $\Rightarrow$ | Asset Creation  | fund |
|---------------|-----------------|------|
|               | <u>Building</u> | fund |

- 1. Donation Received 750,00,000

  Bank Or 50,00,000

  To Building Lund ALC 50.00.000
- 2. Investment Out of Building Lund- ₹500.000
  BFI Dr. 500,000
  To Bank A/c 500.000
- 3. Int received from Build fund inv- \$20,000

  Bank Dr 20,000

  To Build fund Afr 20,000
- 4. Expenditure incurred for construction of Building
  - HSset To Bank 1500,000
    Creation
    - Debit
      b. Building fund Or 1500.000
      To Cap June 1500.000