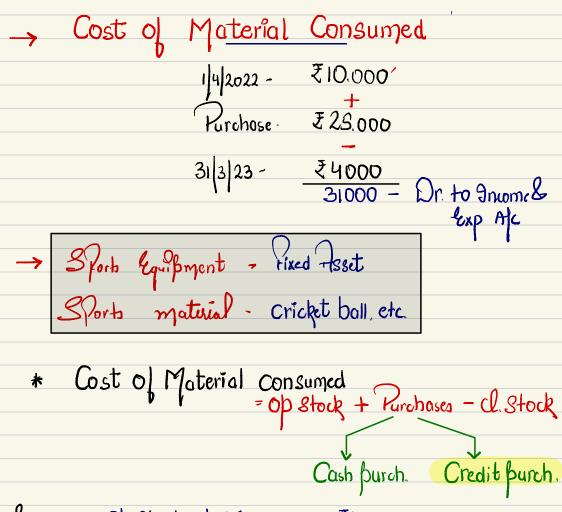

CA Hardik Manchanda

Obstock of Medicines - \$100.000 \\
Op bal. of Creditors - \$90.000 \\
Cash burchases - \$300.000 \\
Cl. Stock of Medicines - \$150.000 \\
Amt baid to Creditors - \$50.000 \\
Amt baid to Creditors - \$50.000 \\