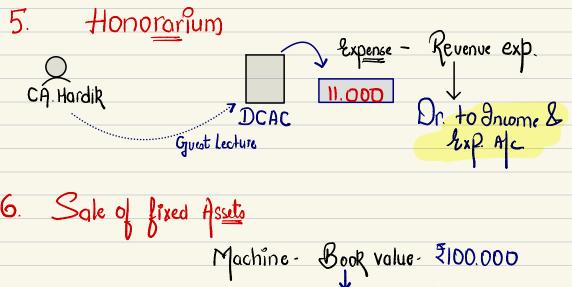

## Bolance Sheet

Liab reset Endowment Jund Add: Income Endowment June 10.00.000 10.00000 120,000 67 Expenses (120,000) 10,00.000

Cap. Receipt + Sale / 780,000 Loss On Sale of Mach - 20,000 LDr. to Income