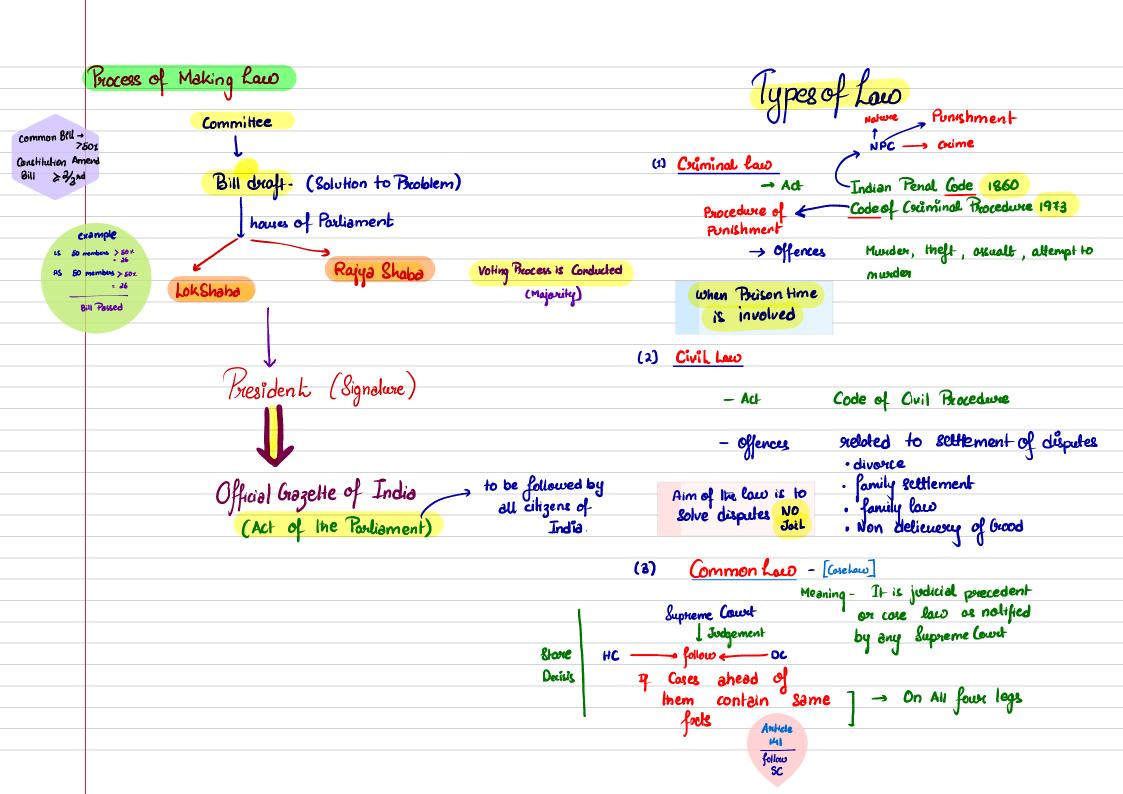

Sources of Low ŵ Constitution Porliament (i) enfine Country Applicable to the State Assemblies ceittin State borders. the ( (ĩi) Applicable PASS  $\rightarrow$ United Kingdom (Ruling India) Grovernment of India Act Unilvery to Fedral 1935 +2 State Center Supreme lowert Federal Court 1937 = After Independence Assist (Public Opinion) Governor Advisory was Adiusory Apellate Greneral discontinued High Court Criminal -> 1) istric (ourt < Civil Coses Cases

Kequisiement of ICAI in this bubject? Concept understanding 7 Rata / Rata **(1)** Use of legal words  $\neq$  Simple English Language (a)Answer Weiling Prochee 7 Audit of Questions  $(\mathbf{s})$ Rhomostraa - Course duration 120 hours & - AWS (Every Night) 180hours



|               | (4) Bunciple of  | Natural Justice       | -> Harry Patters  | pell                        | (1)         | Ministry o                              | finance               |                    |                   |  |  |
|---------------|------------------|-----------------------|-------------------|-----------------------------|-------------|-----------------------------------------|-----------------------|--------------------|-------------------|--|--|
|               |                  |                       |                   |                             |             | 1                                       | 1                     |                    |                   |  |  |
|               | Fundamental T    | Pscinciples of Jushie | ie 🛛              |