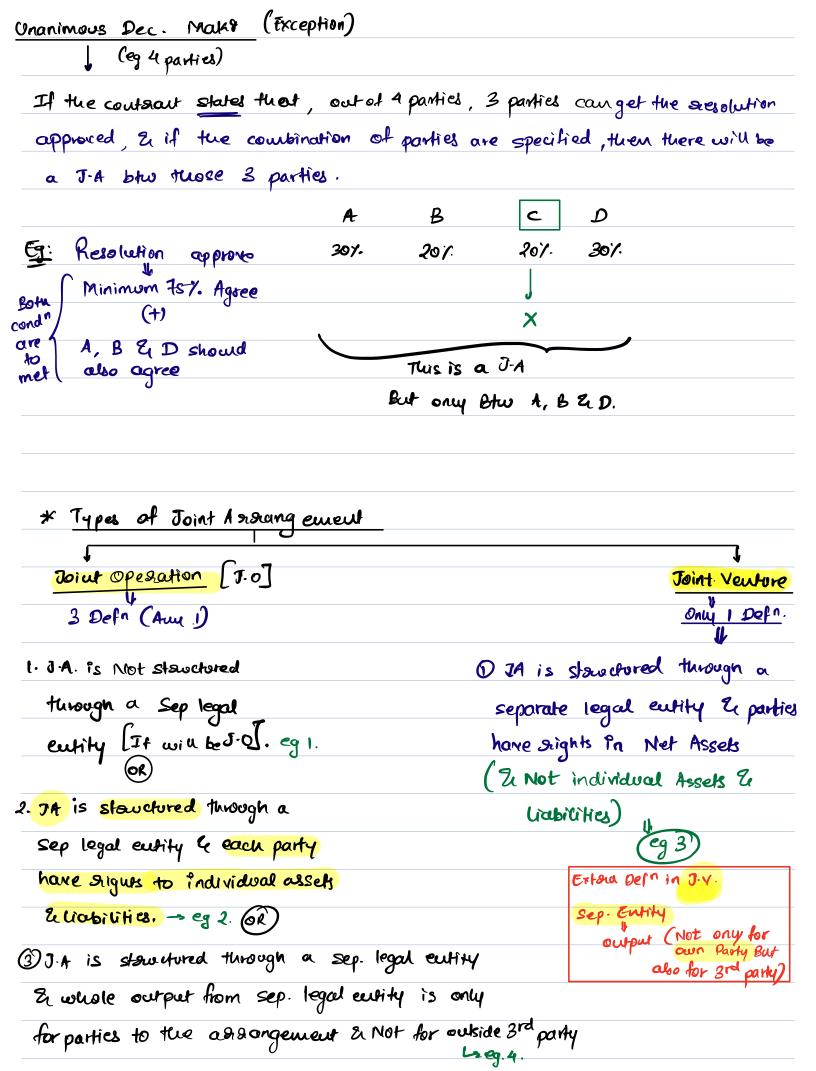

\* Eg of J.A Soint Control (Unanimous Dec. Mak9)

Contracted agreement

| A    | В            | C                        | D                                    | Conclusion                                        |
|------|--------------|--------------------------|--------------------------------------|---------------------------------------------------|
|      |              |                          |                                      | ]                                                 |
| 30%. | 201.         | 30%                      | 20%                                  | unanimous<br>Dec.mak9                             |
|      |              |                          |                                      | Joint Arrang                                      |
| A    | В            | C                        | D                                    | Unanimous                                         |
| 25%  | <b>2</b> 57. | 25%                      | 25%                                  | Dec. mak <sup>9</sup>                             |
|      |              |                          |                                      | Joint<br>Arrangement                              |
| A    | В            | د                        | D                                    | Unanimous                                         |
| 30 X | २०४          | 15%                      | 35 Y.                                | Dec Making X                                      |
|      |              |                          |                                      | J.A. X.                                           |
|      |              |                          |                                      | Any 3 parties                                     |
|      |              |                          |                                      | can approve 4                                     |
|      | 30%. A 25%   | 30%. 20%.  A B 25%. 25%. | 301. 201. 30%.  A B C 25%. 25%. 25%. | 301. 201. 301. 201.  A B C D  257. 257. 257. 257. |