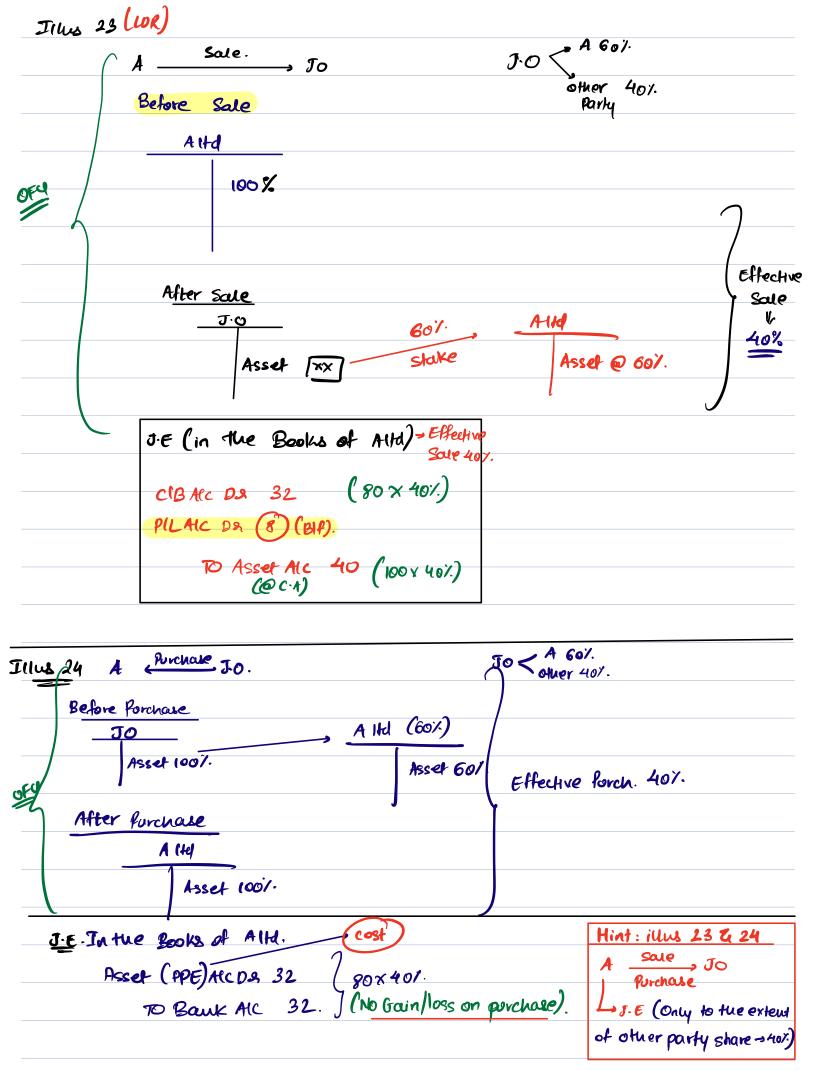

|                            |
|            |                                                  |                            |
|            |                                                  |                            |
|            |                                                  |                            |
|            |                                                  |                            |
|            |                                                  |                            |
|            |                                                  |                            |
|            |                                                  |                            |
|            |                                                  |                            |