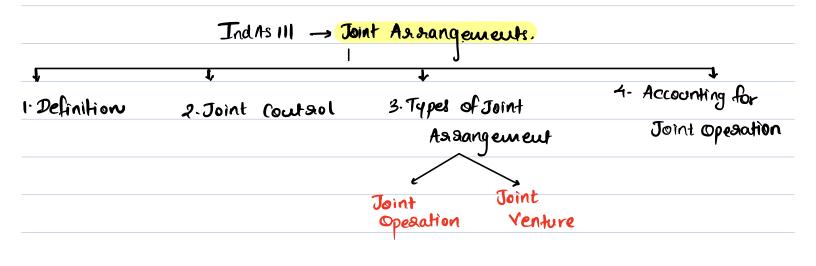

\* Eg of J.A Soint Control (Unanimous Dec. Mak9)

Contracted agreement

| A    | В            | C                        | D                                    | Conclusion                                        |
|------|--------------|--------------------------|--------------------------------------|---------------------------------------------------|
|      |              |                          |                                      | ]                                                 |
| 30%. | 201.         | 30%                      | 20%                                  | unanimous<br>Dec.mak9                             |
|      |              |                          |                                      | Joint Arrang                                      |
| A    | В            | C                        | D                                    | Unanimous                                         |
| 25%  | <b>2</b> 57. | 25%                      | 25%                                  | Dec. mak <sup>9</sup>                             |
|      |              |                          |                                      | Joint<br>Arrangement                              |
| A    | В            | د                        | D                                    | Unanimous                                         |
| 30 X | २०४          | 15%                      | 35 Y.                                | Dec Making X                                      |
|      |              |                          |                                      | J.A. X.                                           |
|      |              |                          |                                      | Any 3 parties                                     |
|      |              |                          |                                      | can approve 4                                     |
|      | 30%. A 25%   | 30%. 20%.  A B 25%. 25%. | 301. 201. 30%.  A B C 25%. 25%. 25%. | 301. 201. 301. 201.  A B C D  257. 257. 257. 257. |