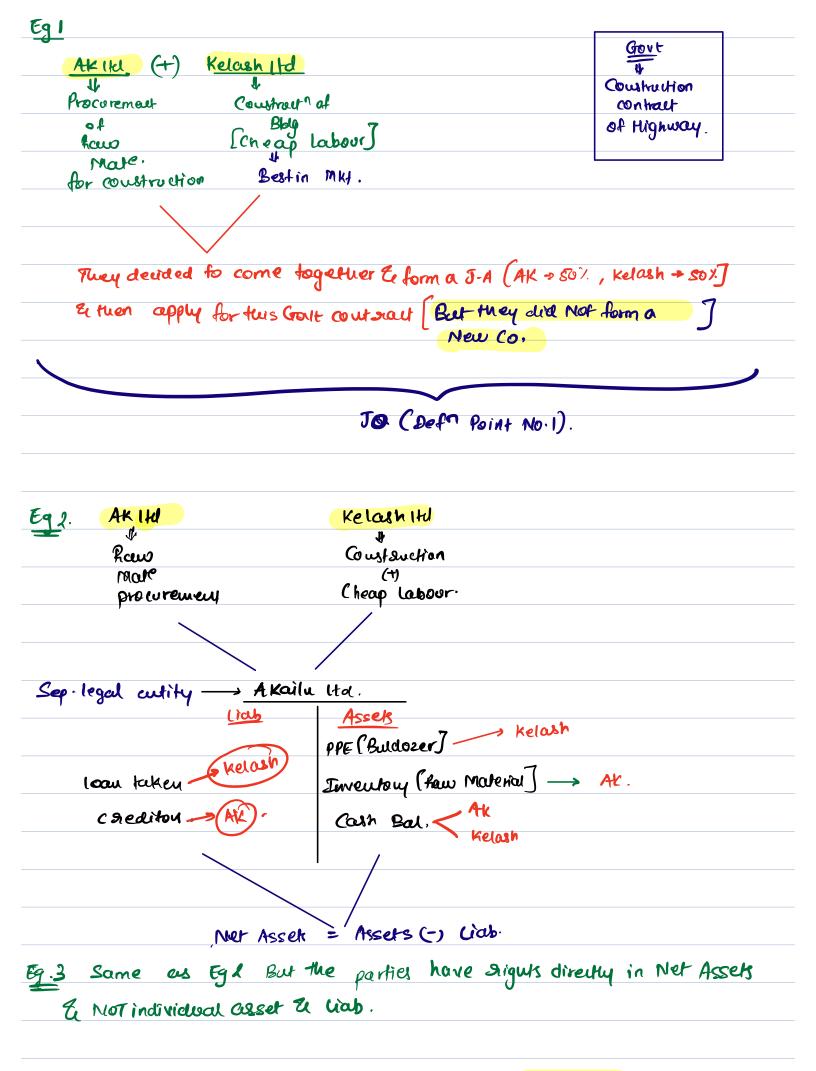

\* Eg of J.A Soint Control (Unanimous Dec. Mak9)

Contracted agreement

| A    | В            | C                        | D                                    | Conclusion                                        |
|------|--------------|--------------------------|--------------------------------------|---------------------------------------------------|
|      |              |                          |                                      | ]                                                 |
| 30%. | 201.         | 30%                      | 20%                                  | unanimous<br>Dec.mak9                             |
|      |              |                          |                                      | Joint Arrang                                      |
| A    | В            | C                        | D                                    | Unanimous                                         |
| 25%  | <b>2</b> 57. | 25%                      | 25%                                  | Dec. mak <sup>9</sup>                             |
|      |              |                          |                                      | Joint<br>Arrangement                              |
| A    | В            | د                        | D                                    | Unanimous                                         |
| 30 X | २०४          | 15%                      | 35 Y.                                | Dec Making X                                      |
|      |              |                          |                                      | J.A. X.                                           |
|      |              |                          |                                      | Any 3 parties                                     |
|      |              |                          |                                      | can approve 4                                     |
|      | 30%. A 25%   | 30%. 20%.  A B 25%. 25%. | 301. 201. 30%.  A B C 25%. 25%. 25%. | 301. 201. 301. 201.  A B C D  257. 257. 257. 257. |