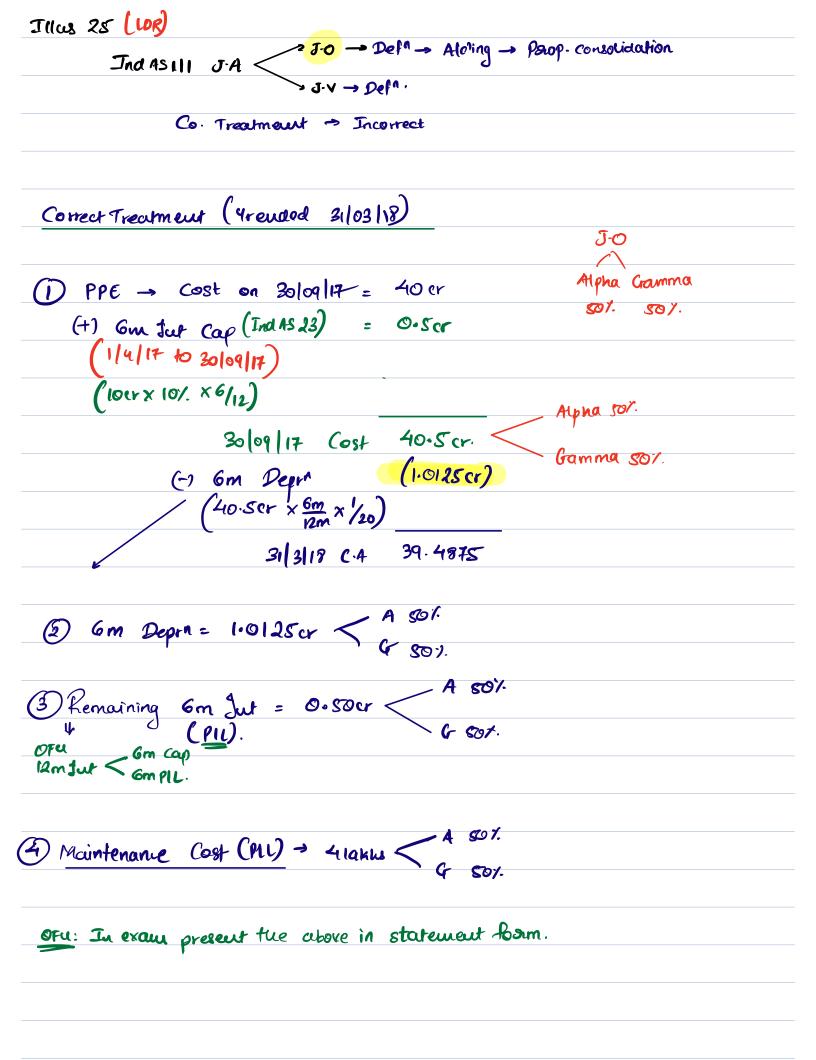

| <b>OFU</b> | Ind 4s                                           | - 44 5 44                  |
|------------|--------------------------------------------------|----------------------------|
|            | 2et1 > 111                                       | Del 1 - Ind 45 III         |
| J.0 C      | Ind 45  Def 1 - 111  Find 45  (0'ing - 111  SFS) | J.V SFS 27 Alcling CFS 28. |
| <b>A</b>   | loting -                                         | Alcling SPS 27             |
|            | rech                                             | CFC 28                     |
|            | ers)                                             | C/3 20                     |
|            | <b>S</b>                                         |                            |
|            |                                                  |                            |
|            |                                                  |                            |
|            |                                                  |                            |
|            |                                                  |                            |
|            |                                                  |                            |
|            |                                                  |                            |
|            |                                                  |                            |
|            |                                                  |                            |
|            |                                                  |                            |
|            |                                                  |                            |
|            |                                                  |                            |
|            |                                                  |                            |
|            |                                                  |                            |
|            |                                                  |                            |
|            |                                                  |                            |
|            |                                                  |                            |
|            |                                                  |                            |
|            |                                                  |                            |
|            |                                                  |                            |
|            |                                                  |                            |
|            |                                                  |                            |
|            |                                                  |                            |
|            |                                                  |                            |
|            |                                                  |                            |
|            |                                                  |                            |
|            |                                                  |                            |
|            |                                                  |                            |
|            |                                                  |                            |
|            |                                                  |                            |
|            |                                                  |                            |
|            |                                                  |                            |
|            |                                                  |                            |
|            |                                                  |                            |
|            |                                                  |                            |
|            |                                                  |                            |
|            |                                                  |                            |
|            |                                                  |                            |
|            |                                                  |                            |
|            |                                                  |                            |
|            |                                                  |                            |
|            |                                                  |                            |
|            |                                                  |                            |
|            |                                                  |                            |
|            |                                                  |                            |
|            |                                                  |                            |
|            |                                                  |                            |
|            |                                                  |                            |
|            |                                                  |                            |
|            |                                                  |                            |
|            |                                                  |                            |
|            |                                                  |                            |
|            |                                                  |                            |
|            |                                                  |                            |