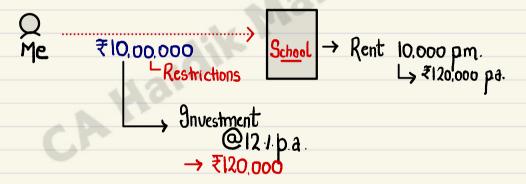

Balance Sheet as on 31.3.24

| 03 Of _Of _Of & 1                                  |                                                                                                    |                   |                |               |               |
|----------------------------------------------------|----------------------------------------------------------------------------------------------------|-------------------|----------------|---------------|---------------|
| Liob                                               | Liah F                                                                                             |                   | Asset          |               |               |
|                                                    |                                                                                                    | Tournamen         | I Fund 9nv.    | 700.          | 000           |
|                                                    |                                                                                                    | ואווופנווטטב      | i fulla aliv.  | 100.          |               |
| TOURNAMENT Fund                                    |                                                                                                    | Bank              |                | 120.0         | 00            |
| <b>1</b> 1                                         |                                                                                                    | [10.00.00]        | 000.000        |               |               |
| Donation - 10,00,000<br>Add: Interest 25000        |                                                                                                    | +20.000-          | 400.000 J      |               |               |
| [2000 +500]                                        |                                                                                                    | Accrued           | 2nt            | 500           | D             |
| Less Journament (200.000)                          | 825000                                                                                             | 18                | <b>U</b> ,   0 |               |               |
| expenses                                           | Tile.                                                                                              |                   |                |               |               |
|                                                    | 40.                                                                                                |                   |                | <b>10.00</b>  | _             |
| la Inurament                                       | Fund                                                                                               |                   | 90             | 0.000         | \<br>\.       |
| tg- Jou <u>rnamen</u> t                            | 25000                                                                                              |                   | Bank V         | Lieb          | Exp1          |
| Sale of Tournamen                                  | Eg- Journament Fund<br>op bal - 825000<br>Sale of Tournament Hickets - 25<br>Tournament exp - 7900 |                   |                | 850.000<br>Or | 50.000<br>Or. |
| Tournamen                                          | t exp- ₹90                                                                                         | 0,000             | Cr.            |               |               |
|                                                    |                                                                                                    | ——<br>Balance She | <b>.</b>       |               |               |
|                                                    |                                                                                                    | olonce She        | eu             |               |               |
| Tournament Fund                                    |                                                                                                    | _                 |                |               |               |
| Ob bal - 82506                                     |                                                                                                    |                   |                |               |               |
| + Sale of Hickors 2500<br>Less: Pournament (850,00 |                                                                                                    |                   |                |               |               |
|                                                    | o) NIL                                                                                             |                   |                |               |               |
| exp Excess ?                                       | 50.000 Will                                                                                        | he dehited        | to 988 A       | 1             |               |
|                                                    | C C. C C C V V V III                                                                               | Se decine         | 1 10 0-0 /     | 1             |               |