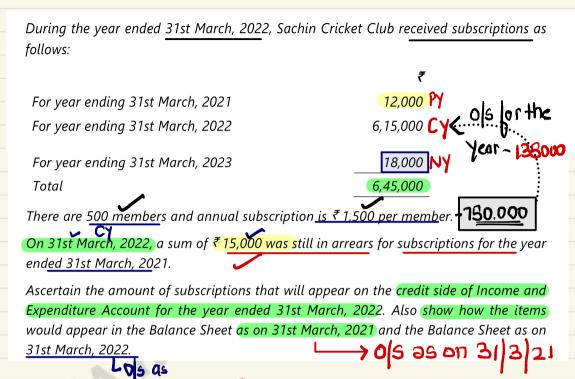

| CA Foundation - Accounts                                       | 0 3 84        | Total<br>bason s                 | 31.3.24- [                  | 3000<br>3000 14000                       |
|----------------------------------------------------------------|---------------|----------------------------------|-----------------------------|------------------------------------------|
| Eg- Sub. Received                                              |               |                                  |                             |                                          |
| Sub ols lor<br>Sub ols as                                      | the year 31.6 | ended 31/2<br>3.23<br>copbol     | a4 : ₹1<br>! ₹1             | 5000<br>2000                             |
| Adj: Amt Still in arr                                          | ears for the  | e year end                       | ed 31/3/2023                | ₹3000                                    |
| Or-                                                            | Su <u>bs</u>  | <u>cription</u>                  | _ A c                       |                                          |
| Part                                                           | チ             | Pa                               | rt                          | ₹                                        |
| To Os Sub in the beg. [Total Os] To Income & Exp Ali [bal. 69] | 12000         | By Ban<br>ols<br>by Sub<br>(Tota | R<br>at the end<br>lops]    | 125000<br>18000<br>1 <u>3000+15</u> 000) |
| Important:  "as on" -  "lor the year" -                        |               | 7                                | on that bar<br>t barticular |                                          |
|                                                                | ols as on     | 3  3 23                          |                             |                                          |

| CA Foundation - Accounts                           |             | 22.6                                                                  | 22             |
|----------------------------------------------------|-------------|-----------------------------------------------------------------------|----------------|
| Eg:- Sub received                                  | during the  | year ended 31/3/23                                                    | :              |
|                                                    |             | year ended 21-22: 1<br>year ended 22-23: 6<br>year ended 23-24: 21-22 |                |
| → Amt Still in Arrec                               | or the      | year ended 313/22-                                                    | ₹1800 ~        |
| O/s Sub                                            | or the year | ear ended 31/3/23 -                                                   | ₹5600          |
| → O S Sub <u>as on</u> 3<br>Jotal o s Sub - 31/3/2 | 13 22 :     | 1600 + 1800<br>= 3400                                                 |                |
| → Ols Sub as on Total                              |             | = 5600 +1800<br>= 7400 → Balan                                        | ce Sheed-Asset |
|                                                    | Sul         | bscription A c                                                        |                |
| To ols in the beg.                                 | 3400        |                                                                       |                |
| To Income & Exp                                    | 90,000      | By Bonk                                                               | 89200          |
| To Adval the end                                   | 3200        | by ols Subat the                                                      | 74 <u>0</u> 0  |
|                                                    |             |                                                                       |                |

| Eg:- Sub received during the year ended 31/3/23:  Or the year ended 21-12: 1600  For the year ended 22.23: 84.400  For the year ended 23.24: 3200 89200 |      |                  |       |  |
|---------------------------------------------------------------------------------------------------------------------------------------------------------|------|------------------|-------|--|
| → Amt Still in Arrears for the year ended 31/3/22 - ₹1800  Os Sub as an 31st Mar. 2023 - ₹5600  Subscription Ac                                         |      |                  |       |  |
| To ols in the beg. To Income & Exp                                                                                                                      | 3400 | By Bank          | 89200 |  |
| To Adv at the end                                                                                                                                       | 3200 | by ols Subat the | 5600  |  |
| 1) 0 s Sub as on 31.3.2022 - 12000<br>2) 0 s Sub as on 313.23 - 13000                                                                                   |      |                  |       |  |

## Eg - There are 500 members & annual Sub. is 71500 per member.

Amt received during the year ended 31/3/23

- a) Sub. 9nome for 22,23:

  500 × 1500

  = \$150,000 \$dot Miline Chahiye
- b) o|s Sub as on 31.3.22 ₹12000
- c) O|s Sub. as on 31.323 750.000 615000 for the year onded = \$135000