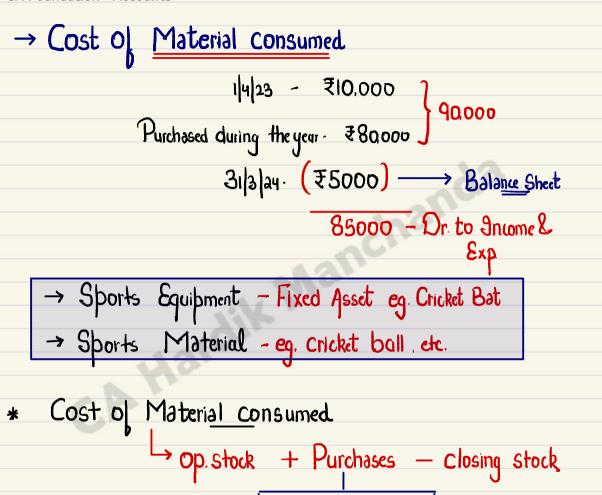

Sale of Machine - ₹80.000

Capital Loss on Sale

20,000 Dr. to 9nome &

Cash

prepare Creditor Ajc

| ς.   | On ctach al    | Madianas    | 710000                                                                         |        |
|------|----------------|-------------|--------------------------------------------------------------------------------|--------|
| cg-  | op stock of    |             | - ₹10.000<br>- ₹90.000<br>- ₹2,50,000<br>- ₹150.000<br>- ₹130.000<br>- ₹50,000 |        |
|      | Cash Durchase  | es          | - £250,000 W                                                                   |        |
|      | Cl. stock ol   | Medicines   | - ₹ I50,000 ✓                                                                  |        |
|      | Cl. bal. of    | Creditors   | - ₹130.000 ·                                                                   |        |
|      | Amt baid t     | o Creditors | - ₹ 50,000                                                                     |        |
|      | · •            |             |                                                                                |        |
| MN   |                | Lied        | litors Ac                                                                      | C.     |
|      |                |             |                                                                                | Cr.    |
|      | 4 0 1 1        | <b>7</b>    | by bal bld                                                                     | 90,000 |
|      | To Bank Alc    | 50.000      | bu out la ar                                                                   | 90,000 |
|      | To hall old    | 130,000     | by Purchases Alc                                                               | 90,000 |
|      | To bal cld     | 130,000     |                                                                                |        |
|      | 179            |             |                                                                                | 1      |
| Cost | of Medicines C | onsumed =   | 10,000 + 250.000 +                                                             | 90000  |
|      | b . 1931 1113  | 0.70411     | - IS0.00U                                                                      |        |
|      |                |             |                                                                                |        |
|      |                | =           | ₹200,000                                                                       |        |
|      |                |             |                                                                                |        |