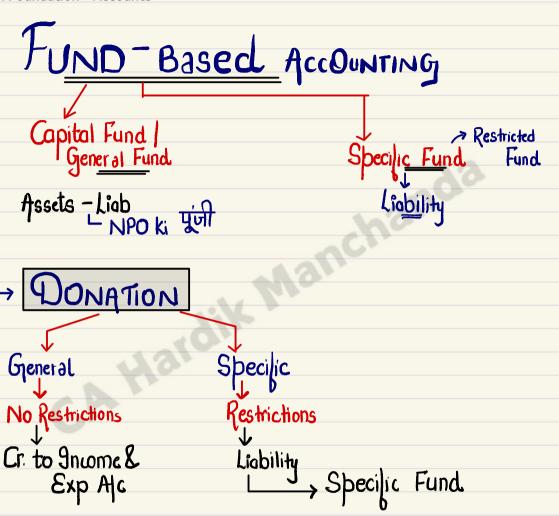

## Financial Statements of NON-Profit Organization

9ntention: Motive behind NPO is to render services to the society or members.

Financial Statements

Receipt &
Payment A/c
Summary of cash book
Without date column

<u>Or.</u>
All Receipts All Bayments

All Receipts & bayments
irrespective of Revenue or
Capital nature, irrespective
of the year to Which they
Helate

9nome & Exp A/c
→ Similar to p&L A/c

Only Revenue nature transactions.

- → Only relating to current year.
- → Income > Exp = Surplus

Exp > Inome = Delicit

Balance Sh<u>eet</u>

- Main Sources of Income

  - 1. Donation
    2. Subscription Regular Income
    3. Entrance Jees Admission Jees
    4. Lifetime Membership Jees
    5. Govt grant