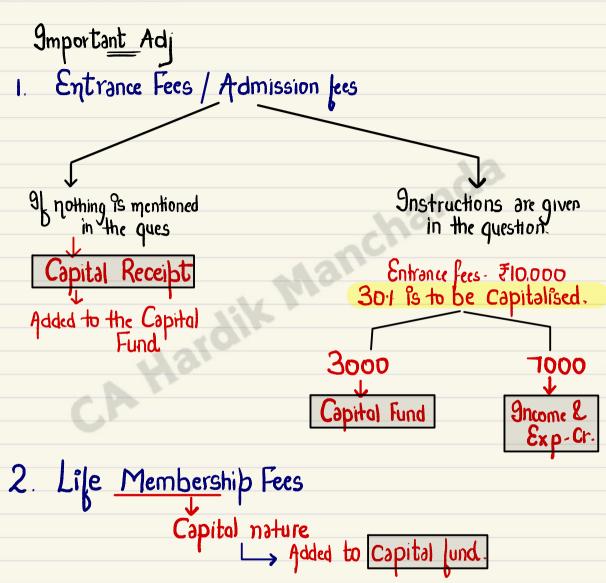

→ Balance Sheet

Capital Fund

Op balance × × × Asset-liab.

Add: Surplus × × × × 

Delicit (× × ×)

Add: Capital Receipts × × × 

-Entrance Fees

- Life Memb Lees