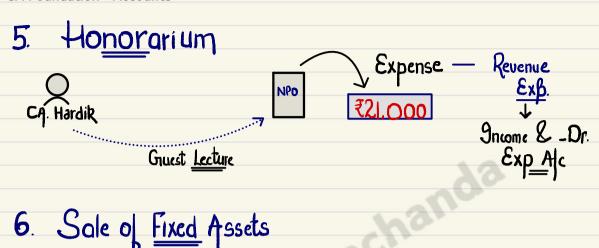

20,00000

3. Legacy - Amt received by NPO as per the will of a deceased person.

4. Endowment Fund

→ Donation succeived & Income from that donation can be used for Specific purpose.

Machine - Book value - ₹100,000

Sale of Machine - ₹80.000

Capital Loss on Sale

20,000 Dr. to 9nome &

Cash

prepare Creditor Ajc

| ς.   | On ctach al    | Madianas    | 710000                                                                         |        |
|------|----------------|-------------|--------------------------------------------------------------------------------|--------|
| cg-  | op stock of    |             | - ₹10.000<br>- ₹90.000<br>- ₹2,50,000<br>- ₹150.000<br>- ₹130.000<br>- ₹50,000 |        |
|      | Cash Durchase  | es          | - £250,000 W                                                                   |        |
|      | Cl. stock ol   | Medicines   | - ₹ I50,000 ✓                                                                  |        |
|      | Cl. bal. of    | Creditors   | - ₹130.000 ·                                                                   |        |
|      | Amt baid t     | o Creditors | - ₹ 50,000                                                                     |        |
|      | · •            |             |                                                                                |        |
| MN   |                | Lied        | litors Ac                                                                      | C.     |
|      |                |             |                                                                                | Cr.    |
|      | 4 0 1 1        | <b>7</b>    | by bal bld                                                                     | 90,000 |
|      | To Bank Alc    | 50.000      | bu out la ar                                                                   | 90,000 |
|      | To hall old    | 130,000     | by Purchases Alc                                                               | 90,000 |
|      | To bal cld     | 130,000     |                                                                                |        |
|      | 179            |             |                                                                                | 1      |
| Cost | of Medicines C | onsumed =   | 10,000 + 250.000 +                                                             | 90000  |
|      | b . 1931 1113  | 0.70411     | - IS0.00U                                                                      |        |
|      |                |             |                                                                                |        |
|      |                | =           | ₹200,000                                                                       |        |
|      |                |             |                                                                                |        |