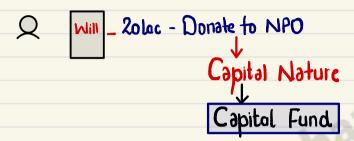

20,00000

3. Legacy - Amt received by NPO as per the will of a deceased person.

4. Endowment Fund

→ Donation succeived & Income from that donation can be used for Specific purpose.

Machine - Book value - ₹100,000