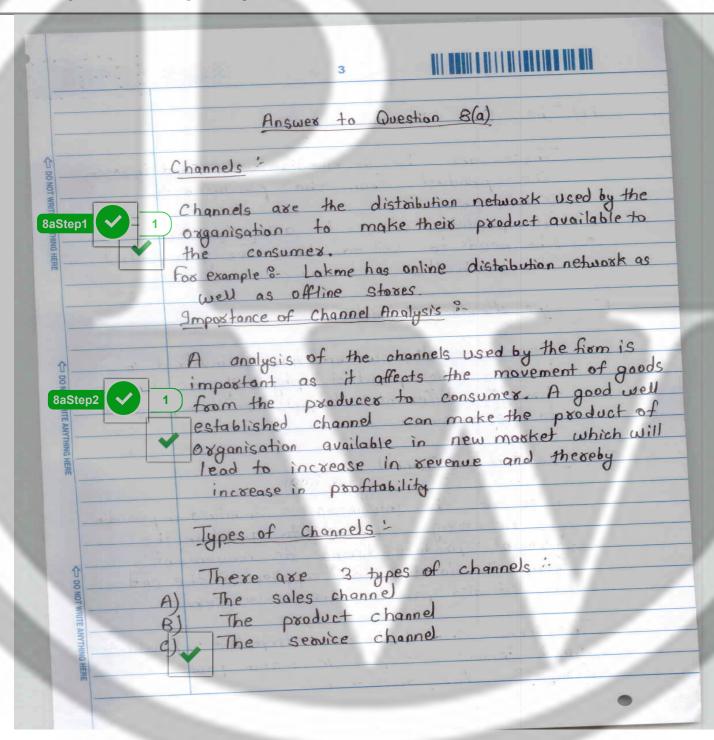

**06B Strategic Management** 

**Total Marks:** 

35

Marks Obtained :

| Bill                | 5                                                                                                                                 |
|---------------------|-----------------------------------------------------------------------------------------------------------------------------------|
|                     | Answer to Question 8(b)                                                                                                           |
| C- DO NOT WRITE AWY | The organisations in today's world are working in a very competitive environment involving large number of competitors or sivols. |
| MING HERE           | The understanding of the competitive position of<br>vivals is important in order to develop<br>effective Strategies.              |
| ← DO NOT W          | The tool used for the analysis of the comper-<br>tive position of rival firms is called<br>"Strategic Group Mapping"              |
| RITE ANYTHING HE    | The process of strategic group mapping is like this:                                                                              |
| ří –                | a) 9 dentify the characteristics that differentiates the firms within the industry sy                                             |
| ← DO NOT W          | These characteristics can be geographical segment distribution network, priving strategies etc.                                   |
| PRITE ANYTHING HERE | by The Second step is to plot the firms on a two variable basis plane using a combination of the differentiating characteristics. |