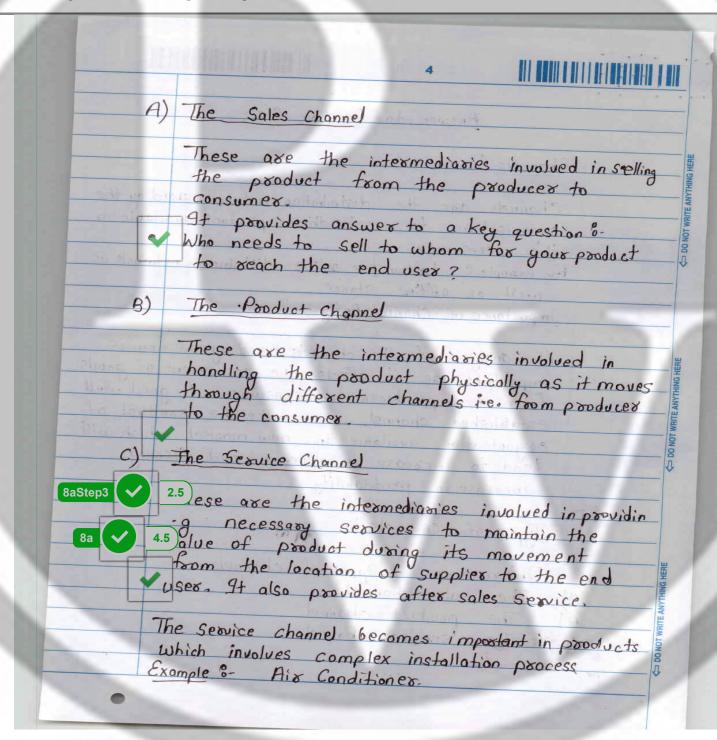

**06B Strategic Management** 

**Total Marks:** 

35

Marks Obtained :

| Bill                | 5                                                                                                                                 |
|---------------------|-----------------------------------------------------------------------------------------------------------------------------------|
|                     | Answer to Question 8(b)                                                                                                           |
| C- DO NOT WRITE AWY | The organisations in today's world are working in a very competitive environment involving large number of competitors or sivols. |
| MING HERE           | The understanding of the competitive position of<br>vivals is important in order to develop<br>effective Strategies.              |
| ← DO NOT W          | The tool used for the analysis of the comper-<br>tive position of rival firms is called<br>"Strategic Group Mapping"              |
| RITE ANYTHING HE    | The process of strategic group mapping is like this:                                                                              |
| ří –                | a) 9 dentify the characteristics that differentiates the firms within the industry sy                                             |
| ← DO NOT W          | These characteristics can be geographical segment distribution network, priving strategies etc.                                   |
| PRITE ANYTHING HERE | by The Second step is to plot the firms on a two variable basis plane using a combination of the differentiating characteristics. |