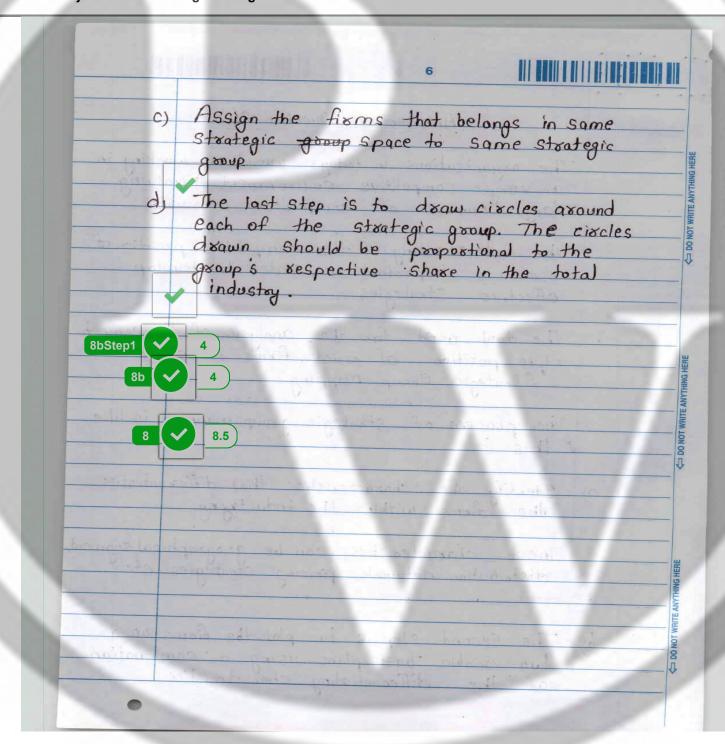

**06B Strategic Management** 

**Total Marks:** 

35

Marks Obtained :

| Bill                | 5                                                                                                                                 |
|---------------------|-----------------------------------------------------------------------------------------------------------------------------------|
|                     | Answer to Question 8(b)                                                                                                           |
| C- DO NOT WRITE AWY | The organisations in today's world are working in a very competitive environment involving large number of competitors or sivols. |
| MING HERE           | The understanding of the competitive position of<br>vivals is important in order to develop<br>effective Strategies.              |
| ← DO NOT W          | The tool used for the analysis of the comper-<br>tive position of rival firms is called<br>"Strategic Group Mapping"              |
| RITE ANYTHING HE    | The process of strategic group mapping is like this:                                                                              |
| ří –                | a) 9 dentify the characteristics that differentiates the firms within the industry sy                                             |
| ← DO NOT W          | These characteristics can be geographical segment distribution network, priving strategies etc.                                   |
| PRITE ANYTHING HERE | by The Second step is to plot the firms on a two variable basis plane using a combination of the differentiating characteristics. |