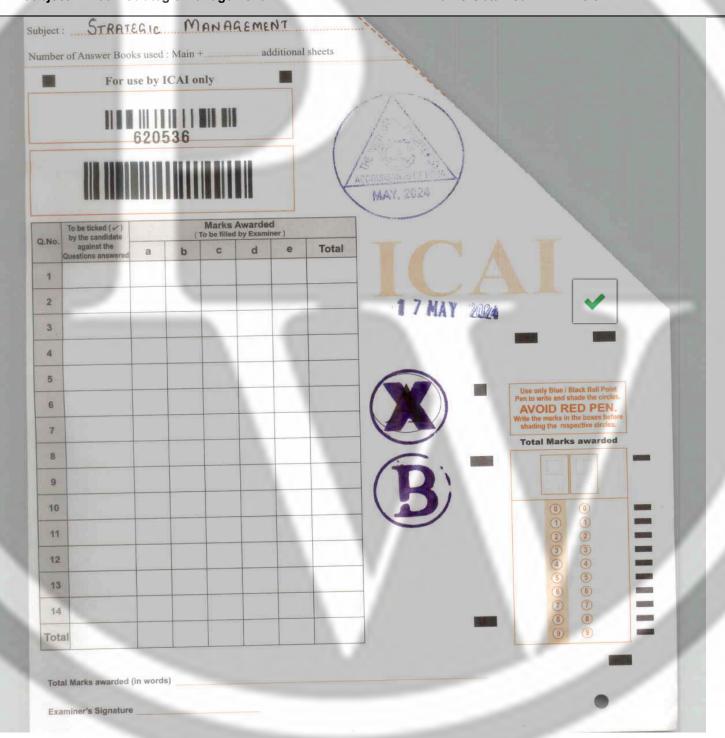

Code: IN6BS620536

Subject: 06B Strategic Management

Total Marks: 35 Marks Obtained: 25.5

Code: IN6BS620536

Subject: 06B Strategic Management

**Total Marks:** 

35

Marks Obtained :

25.5