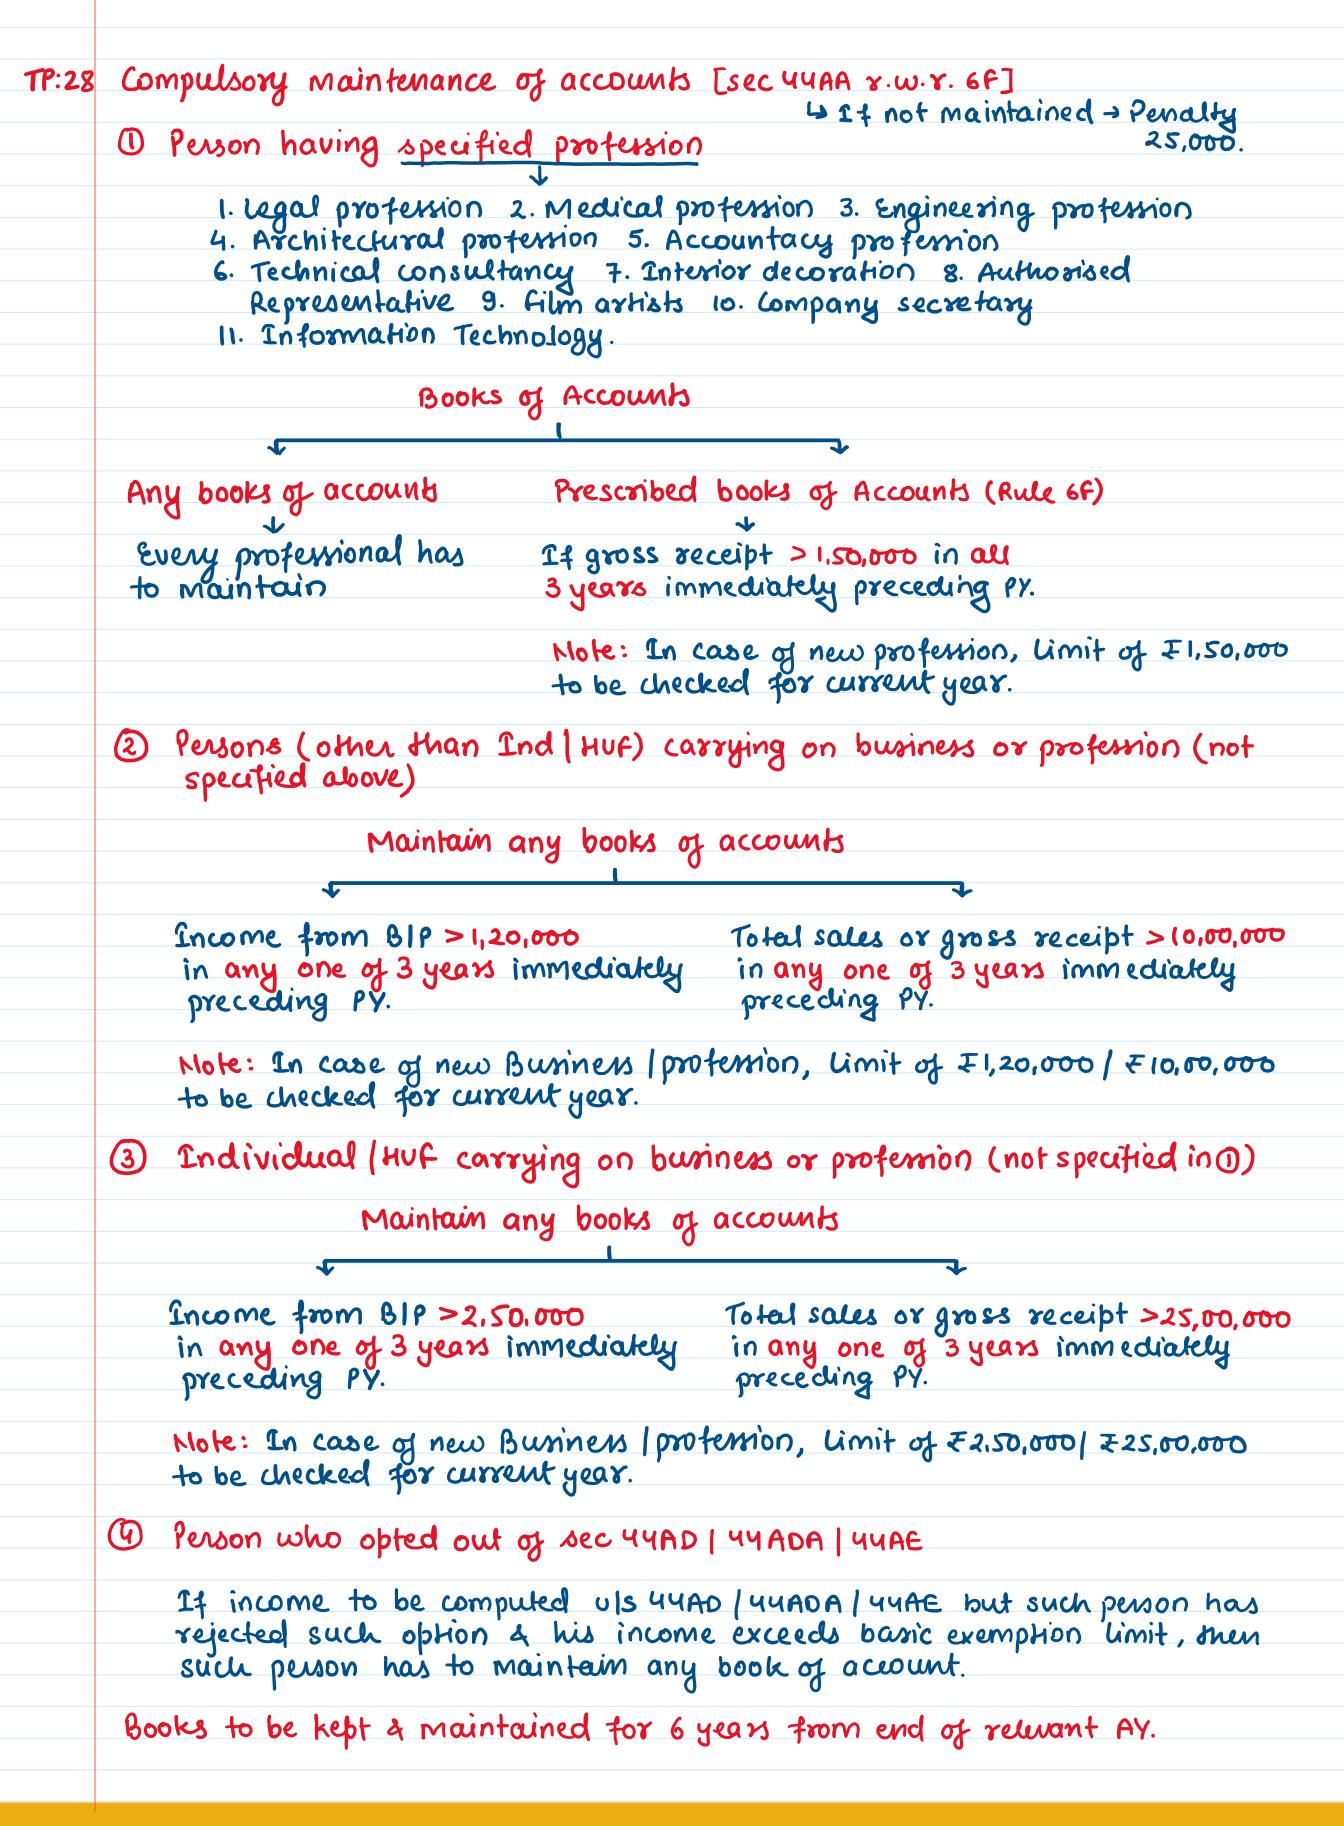

|  |  |





TP:27 Stamp duty value to be sales value for immovable property being stock in trade [sec 43CA]

If 110% of sale value < Stamp duty value (SDV) then, sale value = Stamp duty value



Sale value = 1,00,00,000 Stamp duty value = 1.15,00,000

 $(10^{\circ})$  of sale value = 1,10,00,000 which is less than SDV Therefore, sale value = 1,15,00,000.



Sale value = 5,00,000,000 Stamp duty value = 5,40,00,000

1107. of sale value = 5,50,000 which is not less than sov Therefore, sale value = 5,00,000.

# CHAPTER 7: PGBP

Meaning of Stamp duty value - SDV means value on which stamp duty is charged by government at the time of registering sale deed in office of registrar. Also called as circle rate.

How to determine SDV when date of agreement & date of registration is different?







|       | CHAPTER 7: PGBP                                                                                                                                                       | Page no. 7.31                         |
|-------|-----------------------------------------------------------------------------------------------------------------------------------------------------------------------|---------------------------------------|
| TP:29 | Compulsory Tax Audit [sec 44AB]                                                                                                                                       |                                       |
|       | (1) Business + Turnover > 100 lakhs [sec 44AB(a)] - Every person car<br>business whose total sales exceeds = 100 lakes during Py.