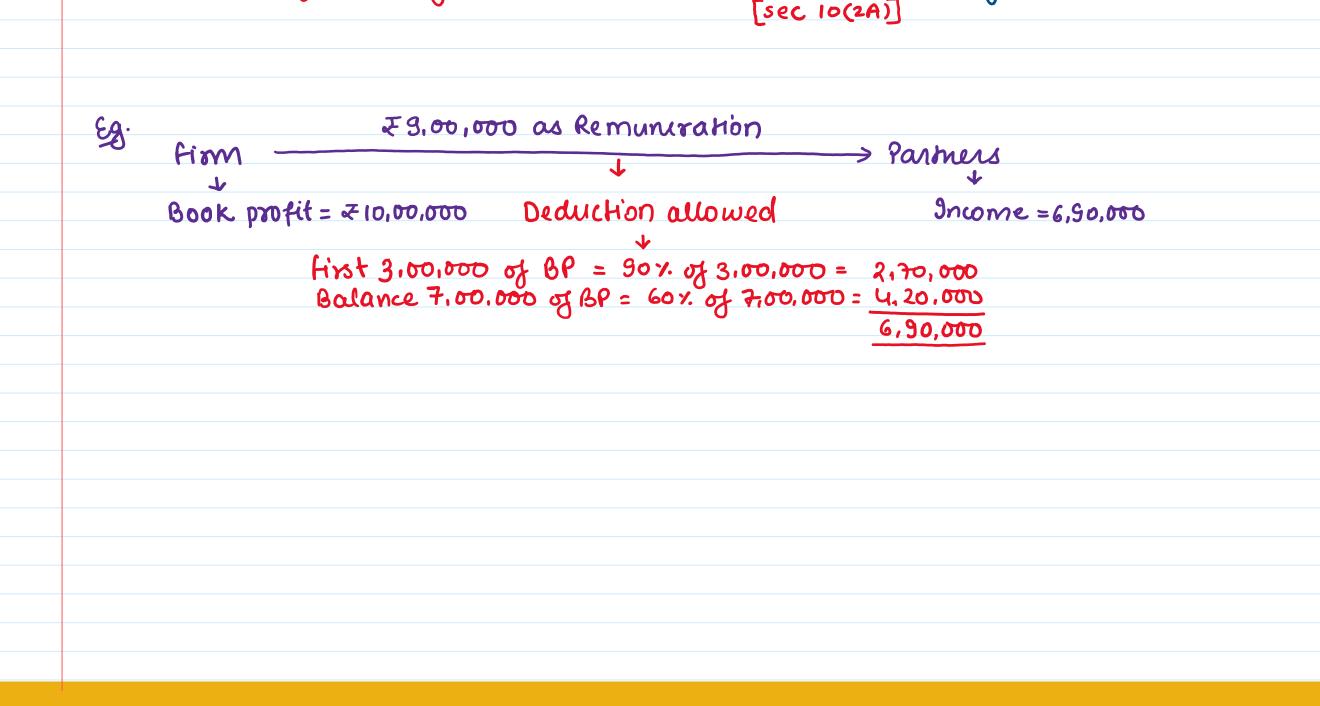

to deduct TDS during PY2023-24, however, Payee submitted<br>his return & has taken into account such income & paid tax during |

PY 2024-25

Q

It will be assumed that TOS made during PY2024-25 i.e. in the year in which with return is filed by the Payee. Hence, 30% of expense allowed duning 942024-25.

(3) Tax and cess levied on profils not allowed as deduction [sec 40(a)(ii)] Income tax, surcharge & cess -> not allowed as deduction

TOS not made on salary payment to NR/outside India [sec 40(9)(iii)] (4) If TOS not deducted or deposited, then no deduction allowed.

S Tax paid on perquisites on behalf of employees [sec 40(9)(v)]

Tax paid by employer on perquisites to employee -> not allowed as deduction. & such tax is exempt income in hands of employee uls 10(10cc).



CHAPTER 7: PGBP





Ch 7 - PGBP Page 22

Visit www.hakkseca.com for Courses and Books

Connect with Sir at 783-892-5588

|       |                       | CHAPTER 7: PGBP                                                    | Page no. 7.23                     |
|-------|-----------------------|--------------------------------------------------------------------|-----------------------------------|
|       |                       |                                                                    |                                   |
|       |                       |                                                                    |                                   |
|       | Eq: Net profit before | Lallowing deduction = Z7 mm                                        |                                   |
|