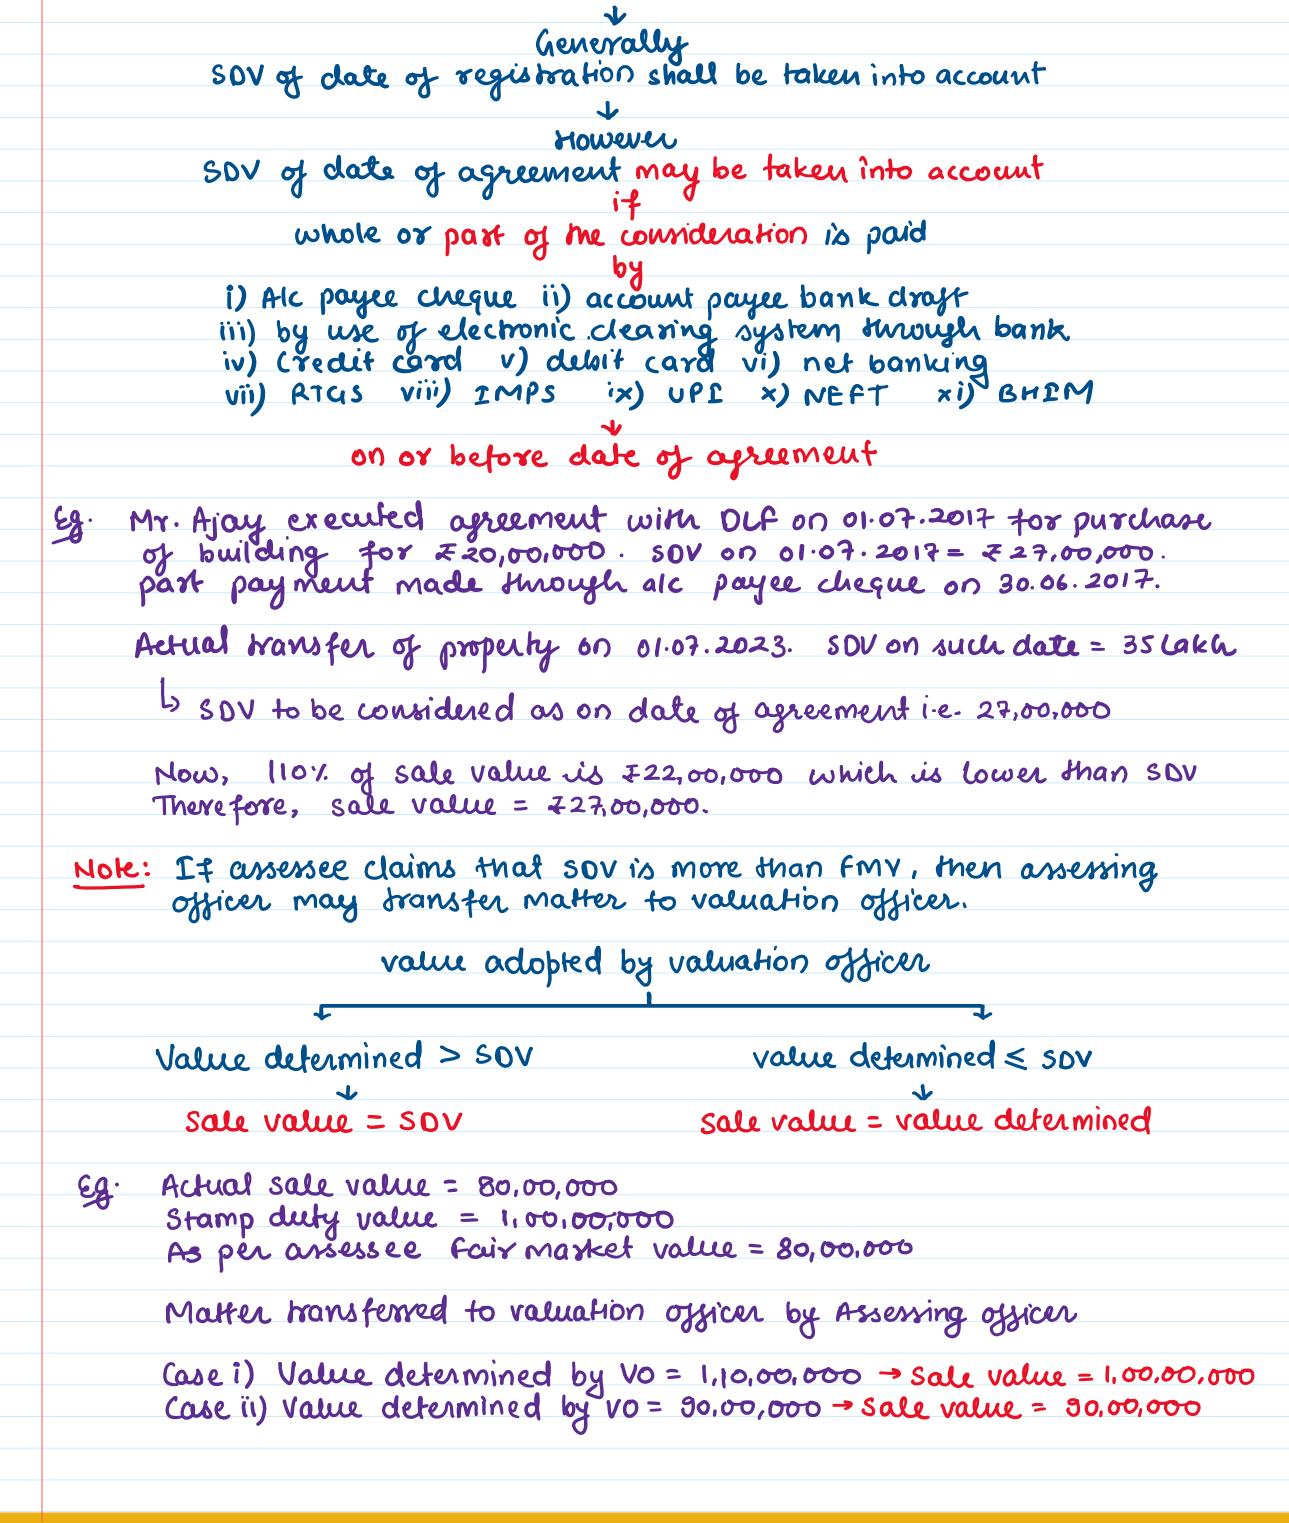

|  |  |  |  |





TP:27 Stamp duty value to be sales value for immovable property being stock in trade [sec 43CA]

If 110% of sale value < Stamp duty value (SDV) then, sale value = Stamp duty value



Sale value = 1,00,00,000 Stamp duty value = 1.15,00,000

 $(10^{\circ})$  of sale value = 1,10,00,000 which is less than SDV Therefore, sale value = 1,15,00,000.



Sale value = 5,00,000,000 Stamp duty value = 5,40,00,000

1107. of sale value = 5,50,000 which is not less than sov Therefore, sale value = 5,00,000.

# CHAPTER 7: PGBP

Meaning of Stamp duty value - SDV means value on which stamp duty is charged by government at the time of registering sale deed in office of registrar. Also called as circle rate.

How to determine SDV when date of agreement & date of registration is different?







|       | CHAPTER 7: PGBP                                                                                                                                                       | Page no. 7.31                         |
|-------|-----------------------------------------------------------------------------------------------------------------------------------------------------------------------|---------------------------------------|
| TP:29 | Compulsory Tax Audit [sec 44AB]                                                                                                                                       |                                       |
|       | (1) Business + Turnover > 100 lakhs [sec 44AB(a)] - Every person car<br>business whose total sales exceeds = 100 lakes during Py.