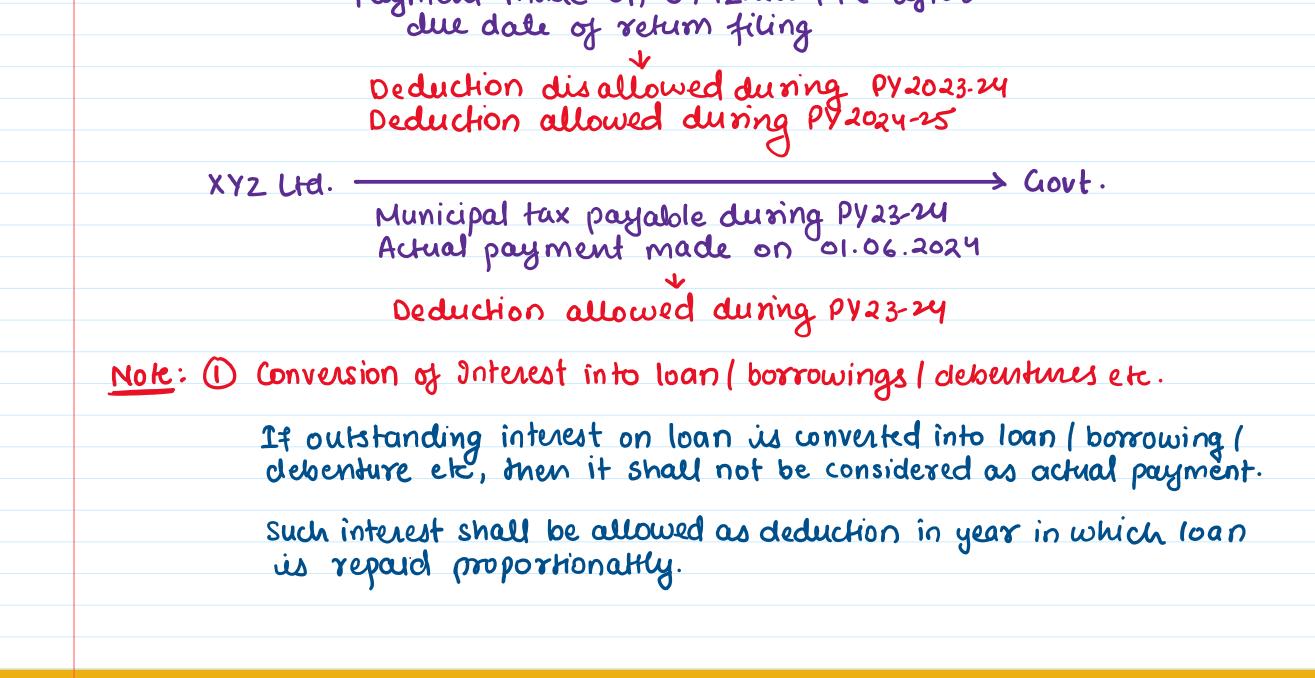

|                |                                      | C                                    | HAPTER 7: PGBF   |                    | Page no. 7.1      |
|----------------|--------------------------------------|--------------------------------------|------------------|--------------------|-------------------|
|                | elabba J                             | - Protite and (                      | ining of Quina   | m or Protession    | ( 9600)           |
|                | Mapier 1                             | r ropis una                          | runs of burne    | Esec 28 to         |                   |
|                |                                      |                                      |                  |                    |                   |
| TP:1           | Income charge                        | peable to tax un                     | der head PGBF    | ? [sec 28]         |                   |
|                |                                      |                                      | •                |                    |                   |
|                | (i) Benefik &                        | speculation bus<br>perguisites inclu | ding gifts in a  | onnection with bu  | nners protession. |
|                | (11) Non - $compe$                   | ete fees                             | •                |                    |                   |
|                | (iv) Payment                         | received under                       | keyman insura    | nce policy.        |                   |
|                |                                      | ntives 1-e- profi                    | ts on sale of in | nport entitlements | , duty drawbacks  |
|                | etc.<br>(vi) Sum receive             | ed by partners                       | of fim.          |                    |                   |
|                | (vi) Sum receive<br>(vii) FMV of 9nv | entory on conve                      | usion into capil | tal Asset          |                   |
|                | (viii) ete.                          | U                                    | ,                |                    |                   |
| <b>470</b> · O | ( a constation of                    |                                      | 04.00 1 444 847  |                    |                   |
| 17.2           | Computation of                       | y Jucome 270m                        | rubr [ sec 25]   |                    |                   |
|                | Income to                            | o be computed                        | in accordance i  | with provision of. | sec 30 to 430     |
|                |                                      | ]                                    |                  | 1 0                |                   |
|                | *                                    | *                                    | *                | *                  | *                 |
|                | Admissible                           | Inadmissible                         | Expenses or      | Profits            | omer              |
|                | deductions                           | _                                    | payments         | chargeable         | provisions        |
|                | [sec 30 to 37                        | [ [sec 40]                           | not deductil     | ole to fax         |                   |
|                |                                      |                                      | [sec 40A]        | [Sec 41]           |                   |
| TP:3           | Rent, rates, to                      | axes, repairs an                     | nd insurance =   | for buildings [se  | c 30]             |
| _              |                                      | · /                                  |                  | · · ·              |                   |
|                | V                                    | *                                    | •                | •                  | V                 |
|                | Revenue                              | Capitel                              | Municipal        | Insurance          | Rent of           |
|                | expenses                             | expenditure                          | tax or           | premium            | Building          |
|                | eg.                                  | eg.                                  | local tax        | of building        |                   |
|                | repairs etc.                         | additional                           | or land          | · · · ·            | Allowed           |
|                |                                      | construction                         | revenue          | Allowed as         | if premises       |
|                | Allowed                              |                                      | Allowed on       | deduction          | is rented         |
|                | on accmal                            | Not allowed                          | Allowed on       | on accrual         |                   |