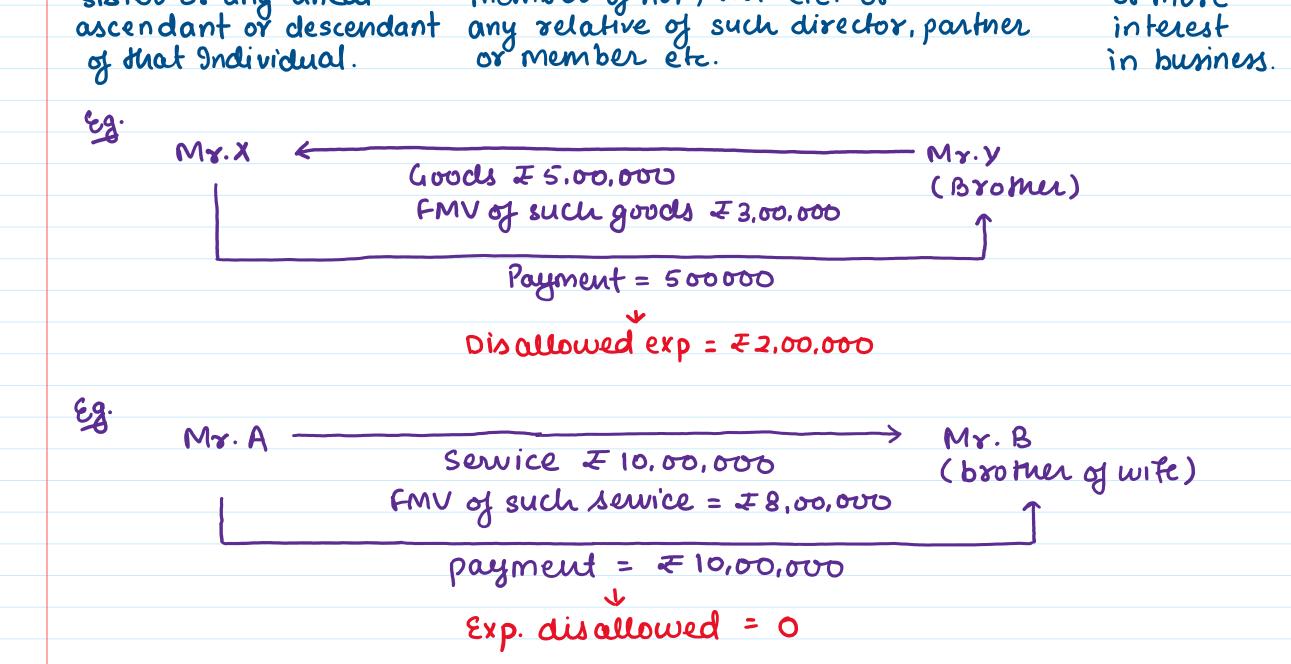

· · · · · · · · · · · · · · · · · ·                              |                                   |
|       | Roccas of Continidual | Co cours of conserver dimens                                       | ADD WIC AL PALATE                 |
|       | In case of Individual | In case of company, firm,                                          |                                   |
|       |                       | Marine Lax of Assessment as                                        | who<br>there of dimension had and |
|       | spouse, promul or     | Any director of company, pa<br>member of AOP, HUF etc. a           | nther of firm, hold 20%.          |
|       | sister or any unear   | memoer of hor, hur etc. a                                          | or more                           |



Connect with Sir at 783-892-5588

| Page   | no. 7.24                                                                                                                                        | CHAPTER 7: PC                                                                                    | <u>GBP</u>                          |  |  |  |
|--------|-------------------------------------------------------------------------------------------------------------------------------------------------|--------------------------------------------------------------------------------------------------|-------------------------------------|--|--|--|
| TP: 22 | Payment                                                                                                                                         | i