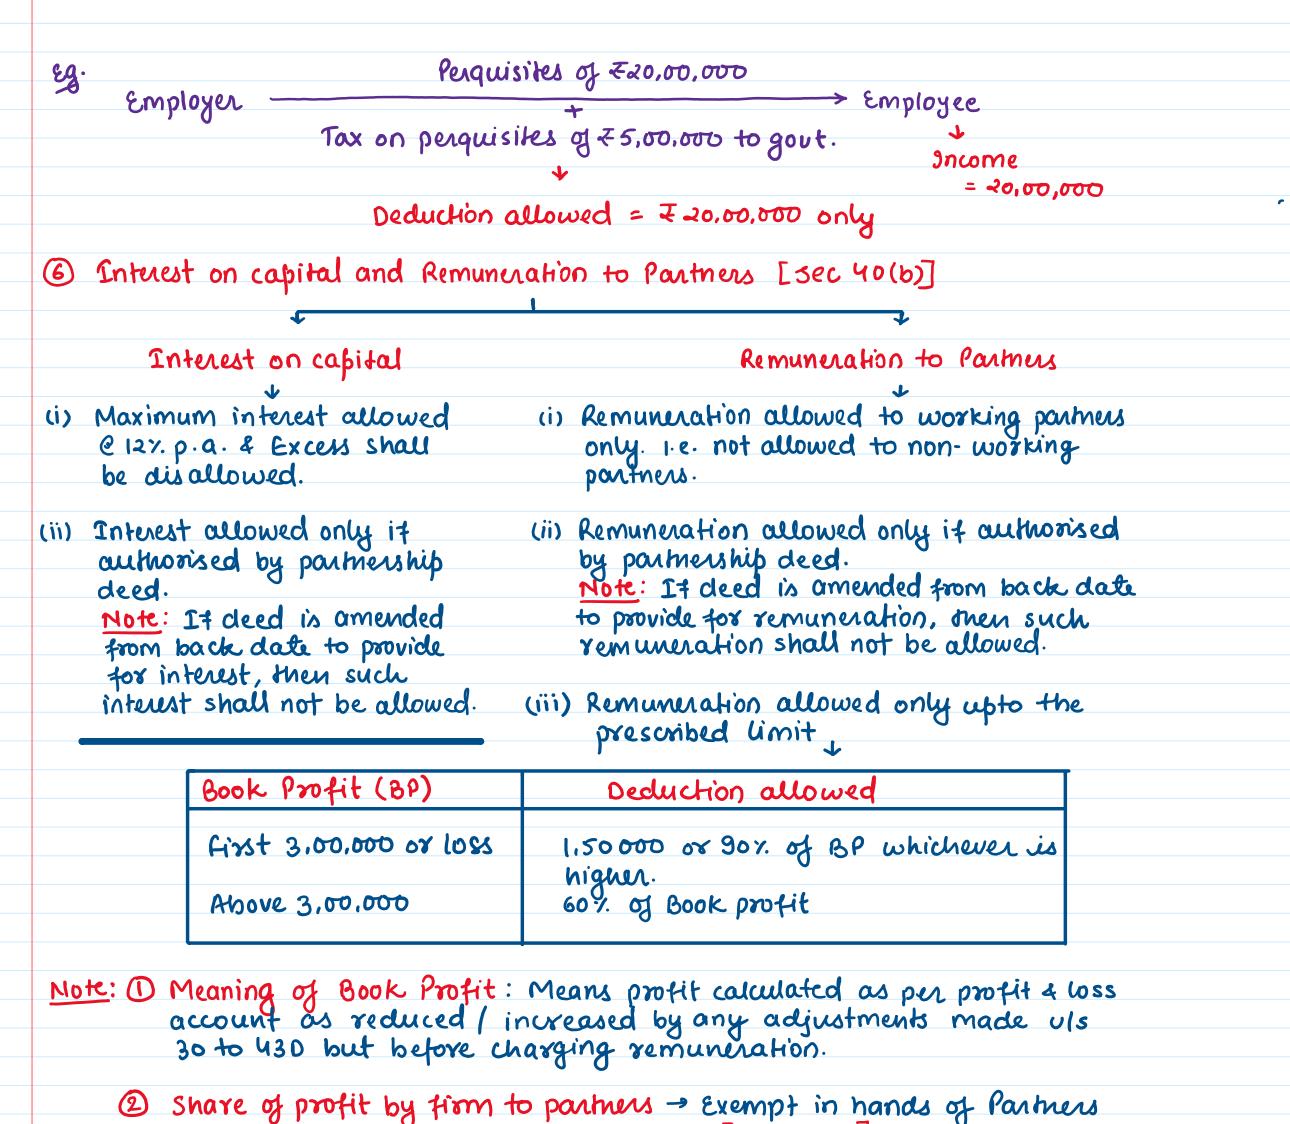

ed to deduct TDS during PY2023-24, however, Payee submitted<br>his return & has taken into account such income & paid tax during |

PY 2024-25

Q

It will be assumed that TOS made during PY2024-25 i.e. in the year in which with return is filed by the Payee. Hence, 30% of expense allowed duning 942024-25.

(3) Tax and cess levied on profils not allowed as deduction [sec 40(a)(ii)] Income tax, surcharge & cess -> not allowed as deduction

TOS not made on salary payment to NR/outside India [sec 40(9)(iii)] (4) If TOS not deducted or deposited, then no deduction allowed.

S Tax paid on perquisites on behalf of employees [sec 40(9)(v)]

Tax paid by employer on perquisites to employee -> not allowed as deduction. & such tax is exempt income in hands of employee uls 10(10cc).



CHAPTER 7: PGBP





Ch 7 - PGBP Page 22

Visit www.hakkseca.com for Courses and Books

Connect with Sir at 783-892-5588

|       |                       | CHAPTER 7: PGBP                                                    | Page no. 7.23                     |
|-------|-----------------------|--------------------------------------------------------------------|-----------------------------------|
|       |                       |                                                                    |                                   |
|       |                       |                                                                    |                                   |
|       | Eq: Net profit before | Lallowing deduction = Z7 mm                                        |                                   |