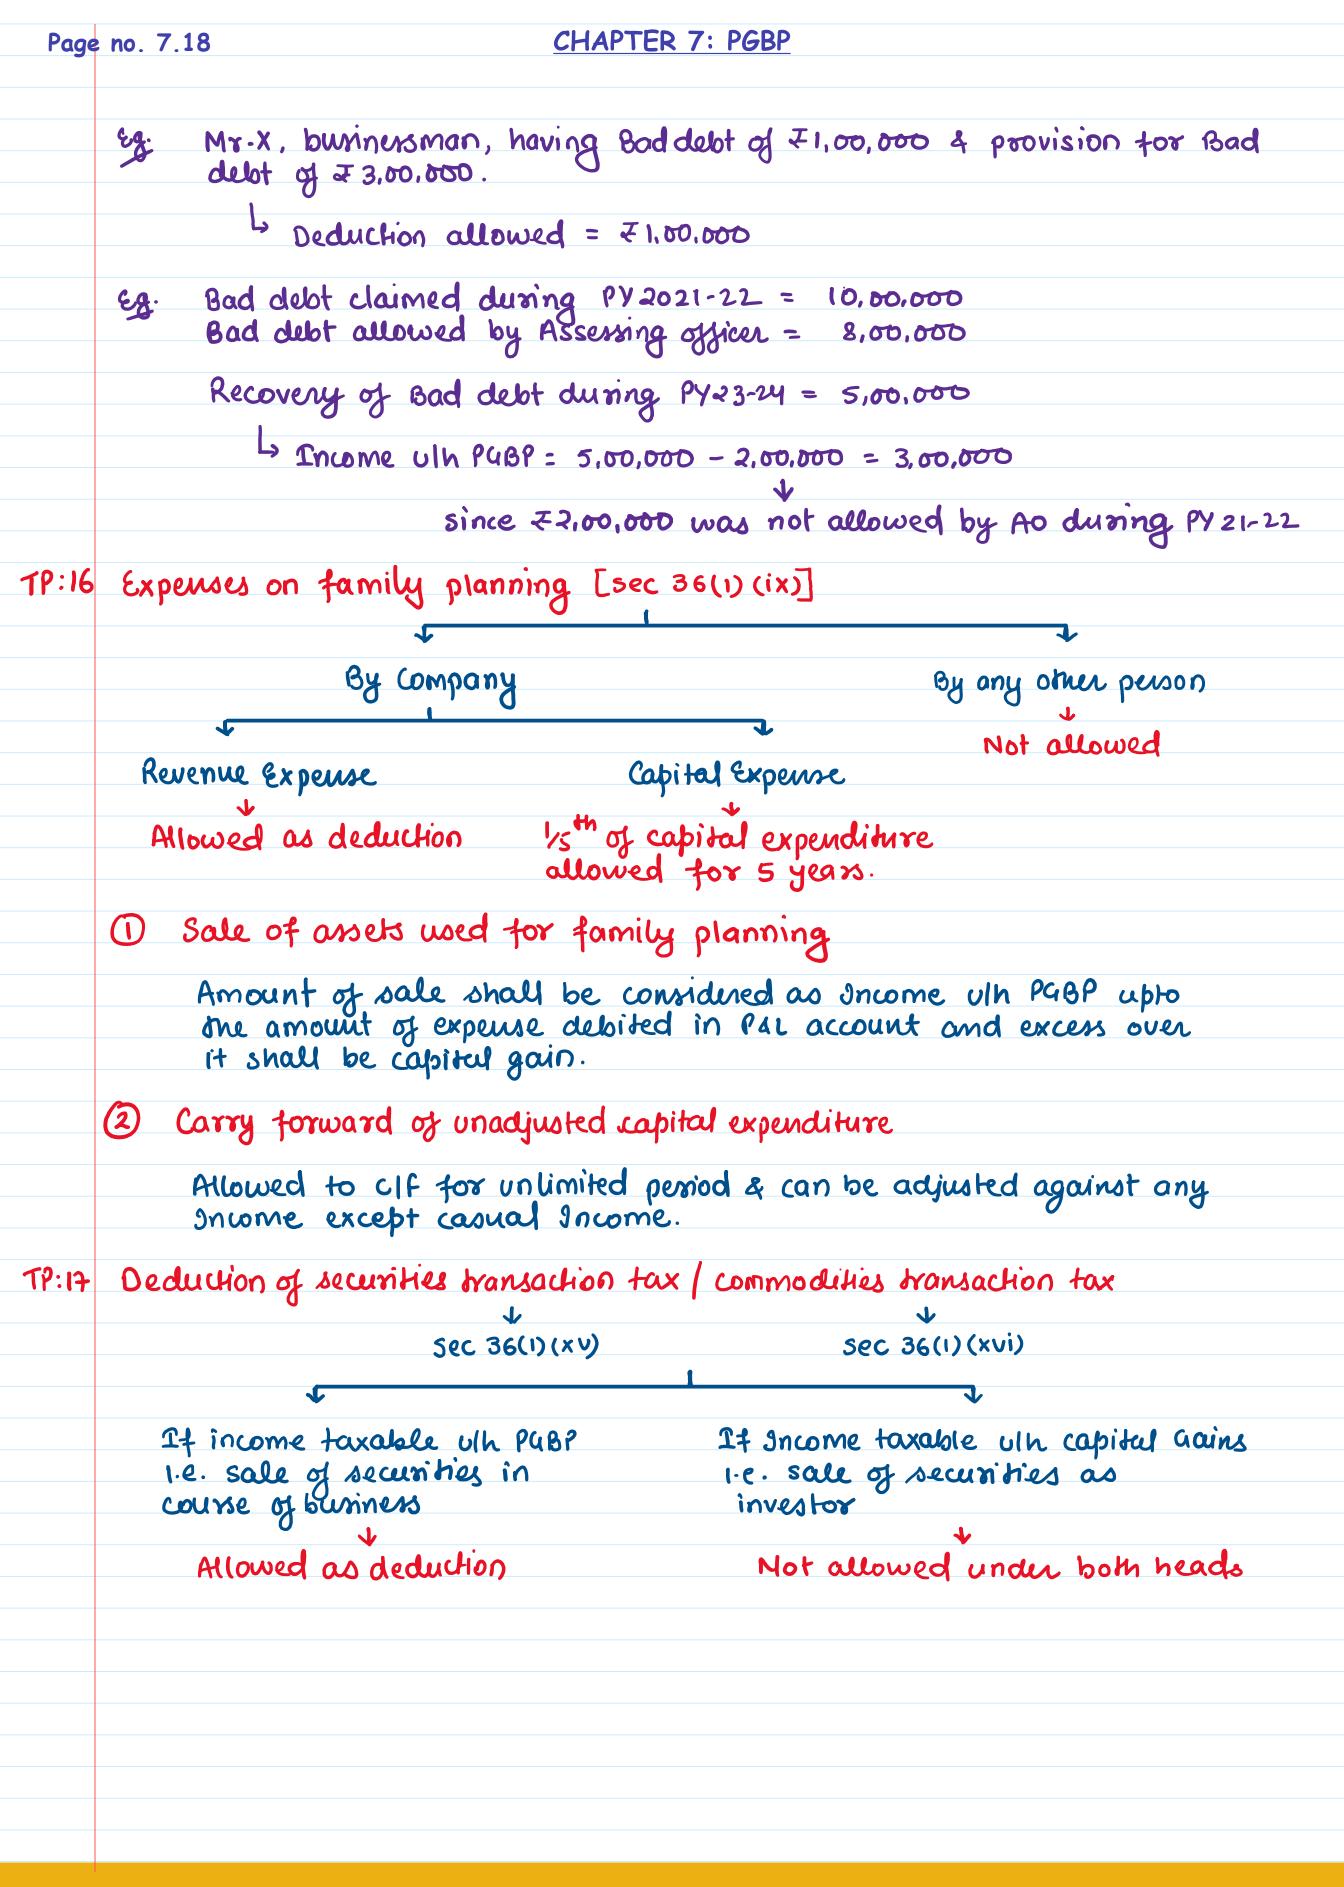

|
| receivable on                         | Deduction                                                         |
| issue                                 |                                                                   |
| Discount i                            | s allowed on pro-rata basis.                                      |
| 1.e. betwee                           | s allowed on pro-rata basis.<br>en peniod of issue to redemption. |
| g. Josues z                           | CB C 600 each                                                     |
|                                       | Holdens M TCR                                                     |
|                                       | ble after 5 years - Minuts of 2015<br>so each                     |









|       | CHAPTER                                                                                                                                                       | 7: PGBP                                                                          | Page no. 7.19                          |
|-------|---------------------------------------------------------------------------------------------------------------------------------------------------------------|----------------------------------------------------------------------------------|----------------------------------------|
|       |                                                                                                                                                               |