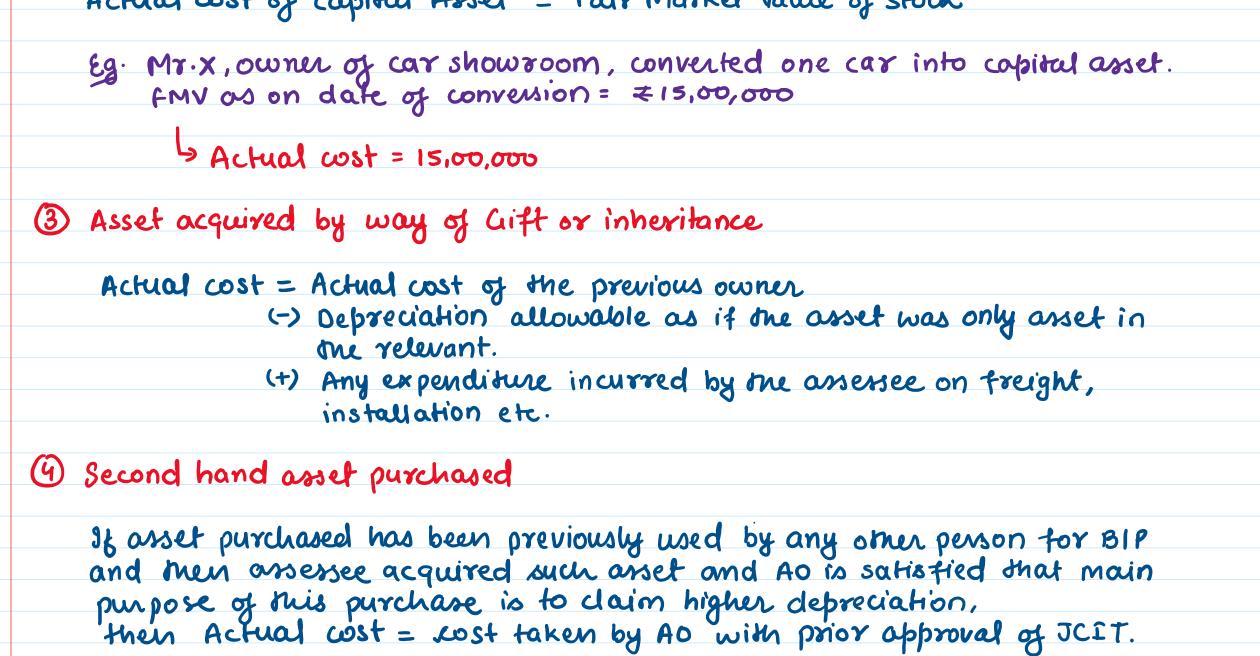

| (1,14,000)     | to be deducted.                             |
| (107. × 11.40,000)                                              |                |                                             |
| w.d.v. as on 01.04.2022                                         | 10,26,000      |                                             |
| Less: Dep. for PY2022-23                                        | (1,02,600)     |                                             |
| (10% × 10,26,000)                                               |                |                                             |
| Actual cost on 01.04.2023                                       | 9,23,400       |                                             |

Actual cost of capital Asset = Fair Market Value of stock



|      |                |               | CHAPTER 7:      | PGBP                              |              | Page no. 7.11        |
|------|----------------|---------------|-----------------|-----------------------------------|--------------|----------------------|
|      | 3 Re-acquisit  | ion of assel  | ł               |                                   |              |                      |
|      | where the a    | asset which   | had belonged    | to the Assess                     | ee is re-ac  | quired by            |
|      | him,           |               | <b>v</b>        |                                   |              | -                    |
|      | ohen Actuc     | u cost =      |                 |                                   |              |