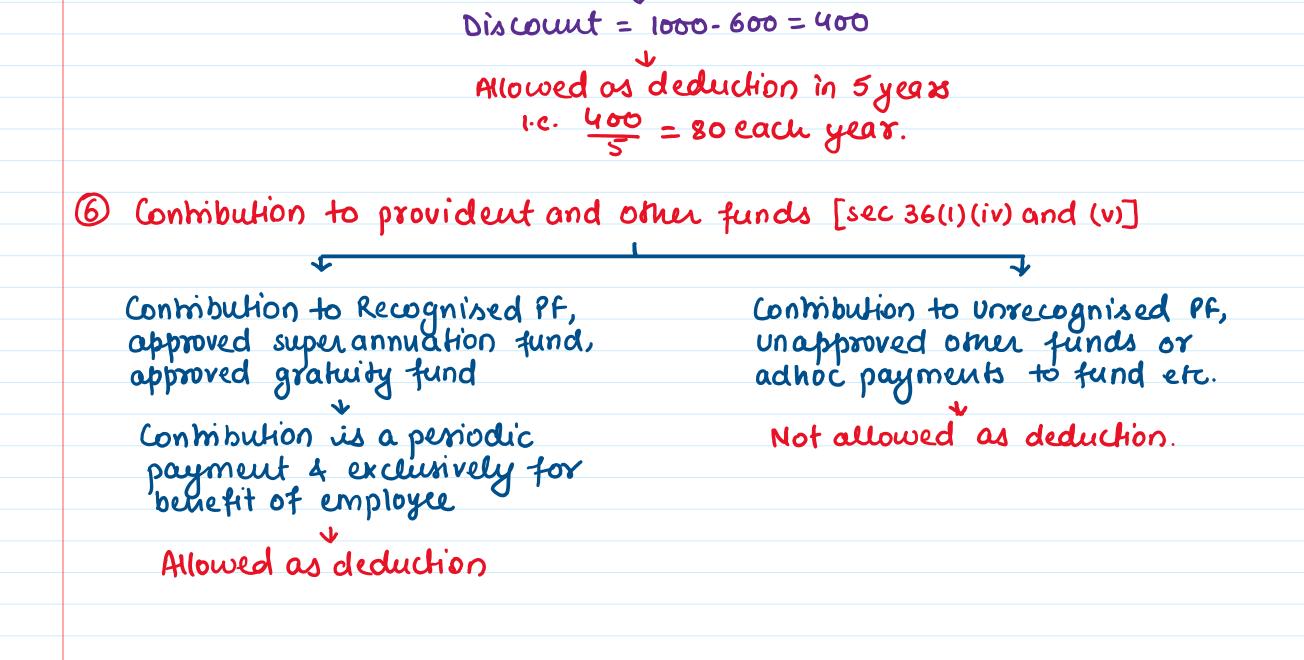

|
| receivable on                         | Deduction                                                         |
| issue                                 |                                                                   |
| Discount i                            | s allowed on pro-rata basis.                                      |
| 1.e. betwee                           | s allowed on pro-rata basis.<br>en peniod of issue to redemption. |
| g. Josues z                           | CB C 600 each                                                     |
|                                       | Holdens M TCR                                                     |
|                                       | ble after 5 years - Minuts of 2015<br>so each                     |









|       | CHAPTER                                                                                                                                                       | 7: PGBP                                                                          | Page no. 7.19                          |
|-------|---------------------------------------------------------------------------------------------------------------------------------------------------------------|----------------------------------------------------------------------------------|----------------------------------------|
|       |                                                                                                                                                               |