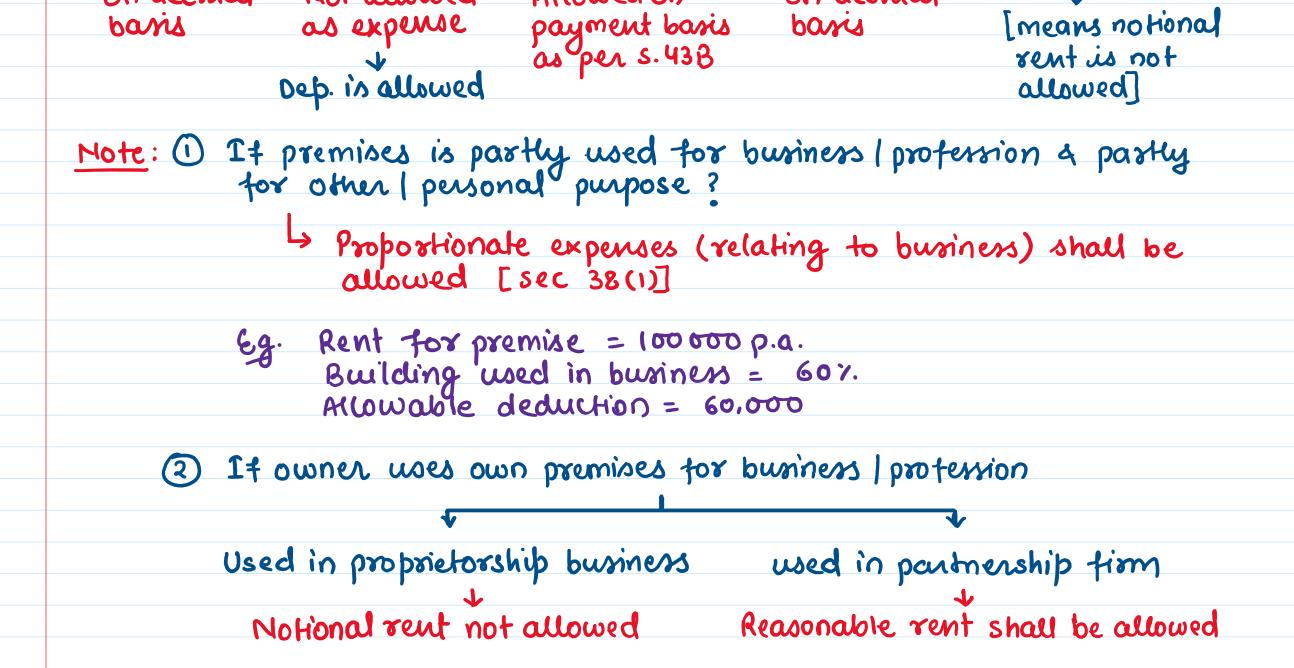

Connect with Sir at 783-892-5588

Page no. 7.2

|   | L.                                  |               | *                               |                          | •         |              | V                  |              |
|---|-------------------------------------|---------------|---------------------------------|--------------------------|-----------|--------------|--------------------|--------------|
|   | Revenue                             | 0             | Capita                          | 1                        | Insur     | rance        | Rent               |              |
|   | expense                             |               | expendi                         |                          | prem      | _            |                    |              |
|   | cg. rep                             | airs          | •                               |                          | 1.00      | ♦            | Allowed            |              |
|   |                                     |               | eg.<br>additi                   | ona                      | Allou     | ed as        | if asset           |              |
|   | Allowe                              | d             | manufa                          | cluring                  | dedu      | ction        | is rented          |              |
|   | onacci                              |               | *                               | U                        | 000       | conial       | ↓                  |              |
|   | basis                               |               | Not all                         | owed                     | basi      | 3            | [means notic       | ona          |
|   | V                                   |               | as expe                         | nse                      |           |              | rent is not        | ŀ            |
|   | Prior p                             |               |                                 |                          |           |              | allowed]           |              |
|   | not all                             | swee          | Dep. is a                       | lowed                    |           |              |                    |              |
|   | Note: 1                             | Isalla in     | dude ho                         | th Active 4              |           |              | 0                  |              |
|   | Note: (                             | soge m        |                                 | Turve 4                  | pours     | ive usig     | e                  |              |
|   |                                     |               | Ach                             | ally used                | Road      | du to u      | se.                |              |
|   |                                     |               | ink                             | hally used               | ever      | dy to u      | actually           |              |
|   |                                     |               |                                 | fumiture,                | used      | h in busi    | ners.              |              |
|   |                                     |               | 70                              | PAM etc.                 | Eg.       | fire exti    | 'nguisher          |              |
|   |                                     |               |                                 |                          | ~         | stand by     | equipments etc.    |              |
|   |                                     | L.*           |                                 | Fac. 007                 |           | 0            |                    |              |
| 5 | Deprecia                            | Hon allo      | wance                           | [sec 32]                 |           |              |                    |              |
|   |                                     | V             |                                 |                          | /         |              |                    |              |
|   |                                     | J. O. L. cool | - Hino                          | O MAHA                   |           |              |                    | ès luis e    |
|   | <ol> <li>Charge of is mo</li> </ol> | y vepsecie    |                                 | 2 Meth                   |           |              | 3 No Deprec        | anon         |
|   | us MC                               | indurosy      | •                               | Vepre                    | uation    | )            | i) on Land         |              |
|   | Deduction                           | of clebra     | uiation                         | Ť                        |           | -            | 17 017 LUNC        |              |
|   | is compul                           | soru inh      | ethen                           | Power                    |           | Other        | ii) Plant doe      | s not includ |
|   | or not the                          |               |                                 | generating               |           | ousiners     | •                  | , live stock |
|   | claimed t                           |               |                                 | unit                     |           | ↓            | animal, hu         |              |
|   | computing                           |               | •                               | ↓                        |           | only         | stock in h         | rade         |
|   | ' (                                 | J             |                                 | written de               |           | written      |                    |              |
|   |                                     |               |                                 | value (wd                |           | nwob         | iii) Asset pur     | chased       |
|   |                                     |               |                                 | or                       |           | value        | but not pu         | ut to use    |
|   |                                     |               |                                 | Straight li<br>Method (S | ne        | (wdv)        | in busines         | 51           |
|   |                                     |               |                                 | method (s                | slm)      |              | profession         | •            |
|   |                                     | M Delica      | Nalia                           |                          |           |              |                    |              |
|   | (4) Rate                            | of Depres     |                                 |                          |           |              |                    |              |
|   |                                     | ράρτ ά τ      | ANGIBLE A                       | SSETS                    |           |              |                    |              |
|   |                                     |               |                                 |                          |           |              |                    |              |
|   | L                                   | Buildings     | • • •                           |                          |           |              |                    |              |
|   | Block 1.                            |               |                                 | ed mainly for re         | sidential | purposes e   | xcept hotels and   | 5%           |
|   |                                     | boarding h    | ouses                           |                          |           |              |                    |              |
|   | Block 2.                            | Buildings w   | hich are no                     | t used mainly fo         | r reside  | ntial purpos | es and not covered | 10%          |
|   |                                     | by Block (1   | ) above and                     | (3) below                |           |              |                    |              |
|   | Block 3.                            | Buildinas a   | cquired on c                    | or after 1st Sep         | tember    | 2002 for ir  | stalling machinery | 40%          |
|   |                                     |               | •                               | •                        |           |              | reatment system    |              |
|   |                                     | •             | • •                             | e for the purpos         | • •       |              | •                  |              |
|   |                                     | and which     | is put to use                   |                          |           |              | V M M M M          |              |
|   |                                     |               | is put to use<br>ture facilitie | • •                      |           |              | viang              |              |