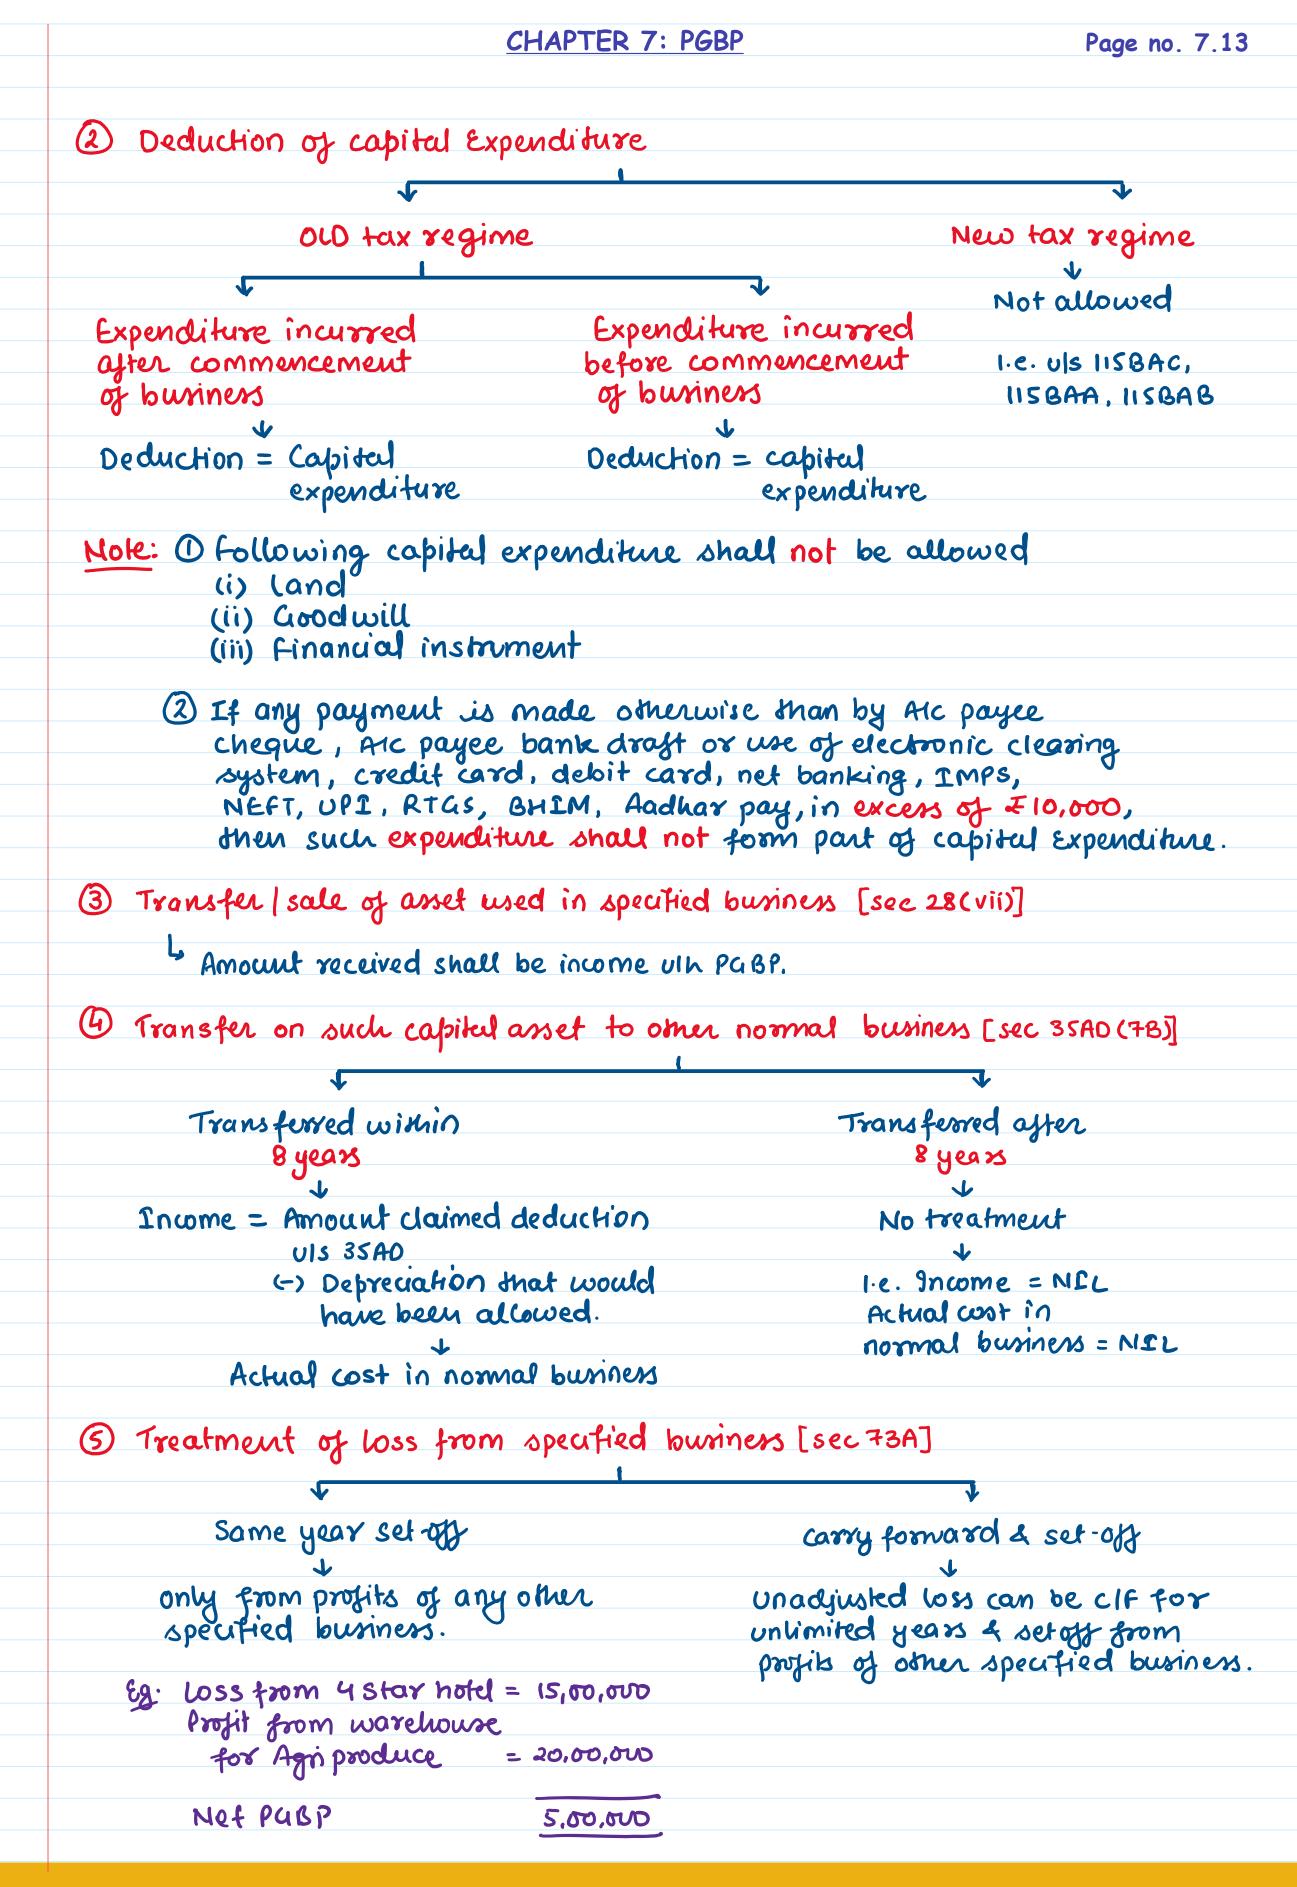

tion of fertilizer including increase in installed capacity of an existing plant.         Pipeline network for cross country distribution of natural gas or petroleum products.         Pipeline network for the transportation of iron ore.         Hotel of two star or above category.         Housing project for slum development.         Inland container depot or a container freight station.         Bee-keeping and production of honey.         Warehousing facility for storage of sugar. | Sec 35AD         Date of commencement         01.04.2009 onwards         01.04.2010 onwards         01.04.2011 onwards         01.04.2011 onwards         01.04.2011 onwards         01.04.2011 onwards         01.04.2010 onwards         01.04.2012 onwards         01.04.2012 onwards                            |



Connect with Sir at 783-892-5588

| Page | no. 7.14 <u>CHAPTER 7: PGBP</u>                              |                                                    |                                                 |                                                              |  |  |
|------|--------------------------------------------------------------|----------------------------------------------------|-------------------------------------------------|--------------------------------------------------------------|--|--|
|      | 6 Other conditions                                           |                                                    |                                                 |                                                              |  |  |
|      |