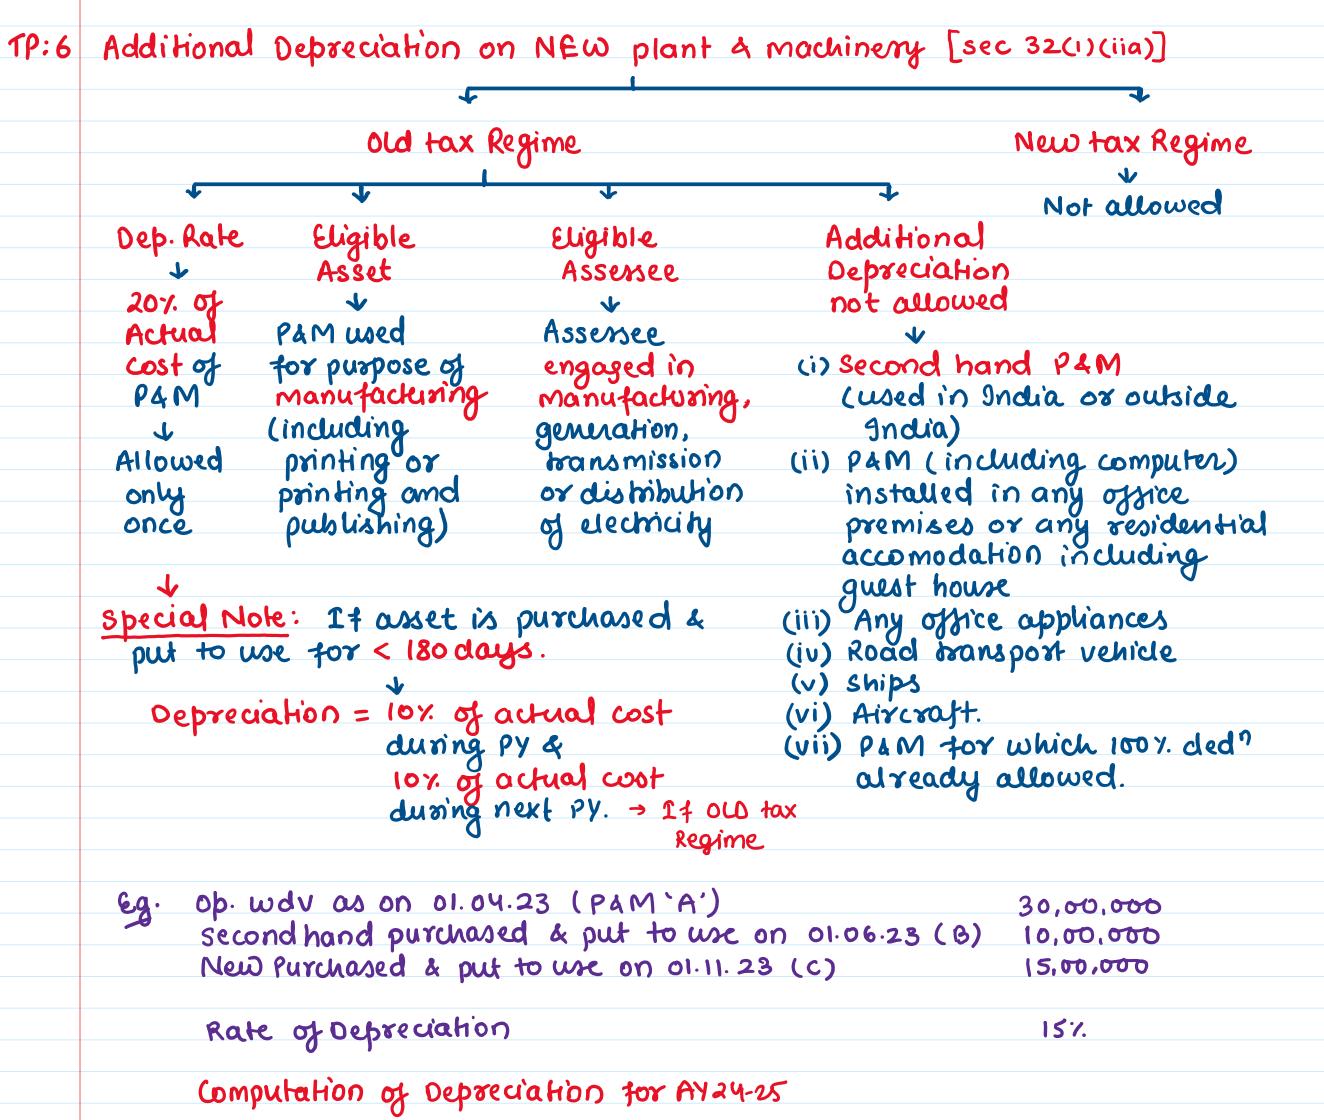

(5) Computation of Depreciation:

| *                      | *                     | $\checkmark$                                         |
|------------------------|-----------------------|------------------------------------------------------|
| Asset put to use       | Asset put to use      | Asset not put to use during                          |
| for 180 days or more   | for less man 180 days | the year of purchase                                 |
| · •                    | · • 0                 |                                                      |
| Depreciation allowed   | Depreciation allowed  | It asset purchased during                            |
| at normal rate         | at hay the normal     | the year but not put to                              |
|                        | rate                  | use during PY.                                       |
| 6.9.                   |                       | · · · · · · · · · · · · · · · · · · ·                |
| - Assef purchased 4    | Eg.                   | Depreciation not allowed                             |
| put to use on 01.05.23 | Asset purchased 4     | •                                                    |
| ↓<br>↓                 | put to use 01.11.23   | But in subsequent year,                              |
| full Dep. allowed      | ↓<br>↓                | But in subsequent year,<br>full depreciation allowed |
|                        | Hay Dep. allowed      | irrespective of peniod of use.                       |
|                        |                       |                                                      |

Note: 'Put to use' do not mean putting the asset to actual use rather it means making an asset ready to use.

6 Block of Asset:

Depreciation is not computed on the basis of Individual asset rather it is computed on basis of group of assets called Block of Assets

|          | means group of similar types of asset<br>having same rate of depreciation.                                     |
|----------|----------------------------------------------------------------------------------------------------------------|
| Deprecia | ation shall be computed in following manner:                                                                   |
| Step 1:  | Opening value as on first day of previous year (PV) 1.e. 01.04.2023                                            |
| step2:   | Add:                                                                                                           |
|          | a) Asset purchased & put to use for less than 180 days                                                         |
|          | a) Asset purchased & put to use for less than 180 days<br>b) Asset purchased & put to use for 180 days or more |
| step 3:  | lens:                                                                                                          |
|          | sale value of asset sold during the year (both less than 180 days' or                                          |
|          | sale value of asset sold during the year (both `less than 180 days' or<br>`180 days or more')                  |
| steþ4:   | WDV before depreciation (step1+ step2-step3)                                                                   |
|          |                                                                                                                |

| CHAFIER /: FODF                                                                                                                                                  | Page no. 1.5        |
|------------------------------------------------------------------------------------------------------------------------------------------------------------------|---------------------|
|                                                                                                                                                                  |                     |
| Step 5: Calculation of Depreciation allowance on amount c                                                                                                        | alculated in step 4 |
|                                                                                                                                                                  |                     |
| a) Asset purchased and put to use for less than 180<br>the applicable rate.                                                                                      | days at half        |
|                                                                                                                                                                  |                     |
| b) Asset purchased and put to use for 180 days o                                                                                                                 | r more at the       |
| applicable rate.                                                                                                                                                 |                     |
|                                                                                                                                                                  |                     |
| Note: If amount calculated in step 4 is less than the                                                                                                            | e amount of         |
| 'Asset purchased & put to use for less the                                                                                                                       | m 180 days'         |
| Note: If amount calculated in step 4 is less than the<br>'Asset purchased & put to use for less the<br>then, depreciation shall be calculated at he              | sy me rate.         |
|                                                                                                                                                                  |                     |
| Eg. op. wdv as on 01.04.23 (Building A)                                                                                                                          | 3,00,000            |
| Purchased & put to use on 01.06.23 (Building B)                                                                                                                  | 4,00,000            |
| Purchased & put to use on 01.11.23 (Building C)<br>sold during the year (Building B)                                                                             | 5,00,000            |
| sold during the year (Building B)                                                                                                                                | 8,00,000            |
| Rate of Depreciation                                                                                                                                             | 107.                |
|                                                                                                                                                                  |                     |
| Computation of Depreciation for AY24-25                                                                                                                          |                     |
|                                                                                                                                                                  |                     |
| Opening war as on 01.04.23                                                                                                                                       | 3,00.000            |
| Opening wedr as on 01.04.23<br>(+) purchased & put to use for less than 180 days<br>(+) purchased & put to use for 180 days or more                              | 5,00,000            |
| (+) purchased & put to use for 180 days or more                                                                                                                  | 4,00,000            |
|                                                                                                                                                                  | 12,00,000           |
| (-) sold during the year                                                                                                                                         | (8,00,000)          |
|                                                                                                                                                                  | 4,00,000            |
| Depreciation allowance                                                                                                                                           |                     |
| > Asset purchased & put to use for less than                                                                                                                     |                     |
| <ul> <li>→ Asset purchased &amp; put to use for less than<br/>180 days [400 000 × 10% × 1/2]</li> <li>→ Asset purchased &amp; put to use for 180 days</li> </ul> | 20,000              |
| - Asset purchased & put to use for 180 days                                                                                                                      |                     |
| or more                                                                                                                                                          | 0                   |
|                                                                                                                                                                  | 20,000              |
|                                                                                                                                                                  |                     |
| Note: Balance in block of asset                                                                                                                                  |                     |
|                                                                                                                                                                  |                     |