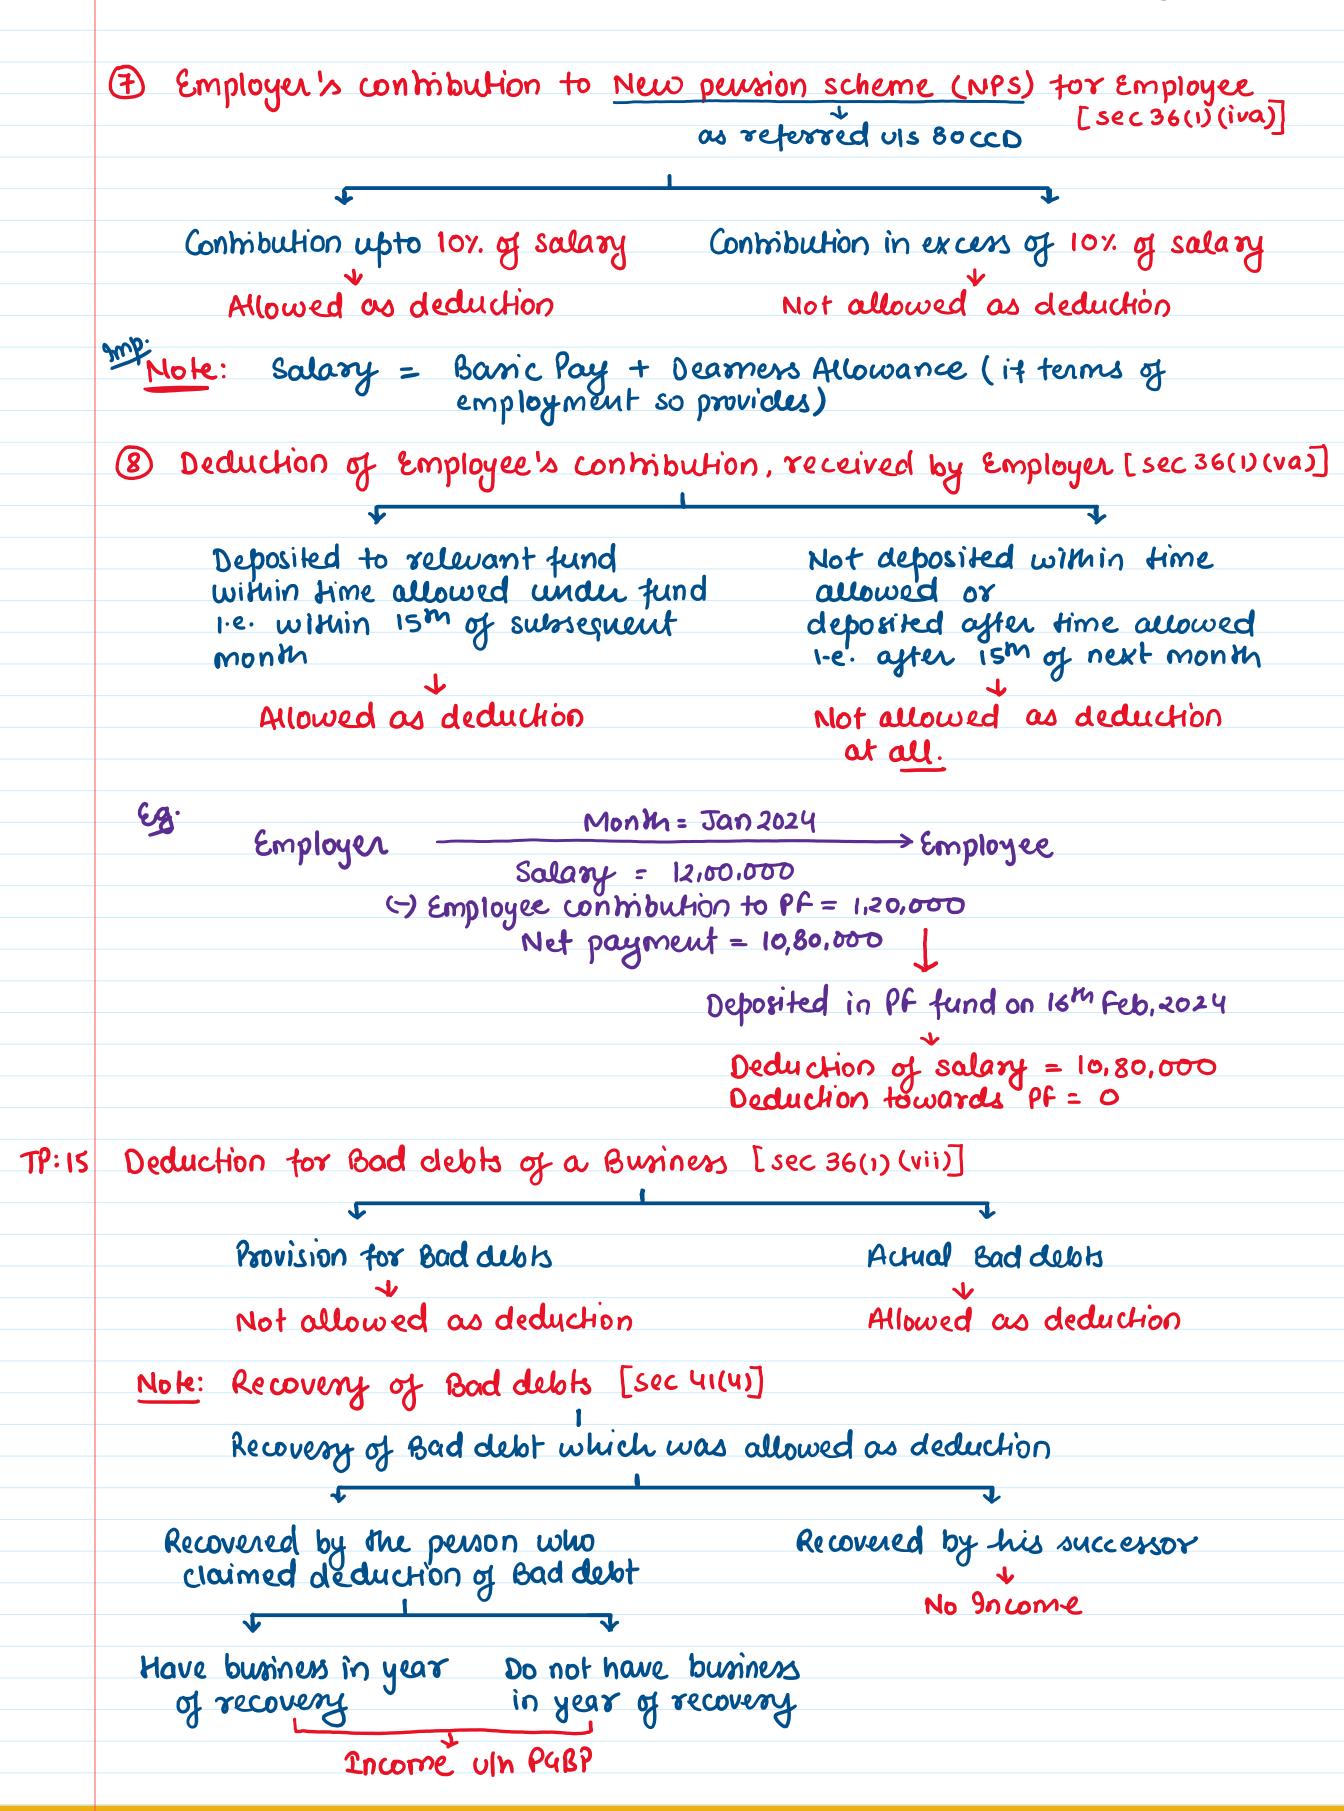

|
| receivable on                         | Deduction                                                         |
| issue                                 |                                                                   |
| Discount i                            | s allowed on pro-rata basis.                                      |
| 1.e. betwee                           | s allowed on pro-rata basis.<br>en peniod of issue to redemption. |
| g. Josues z                           | CB C 600 each                                                     |
|                                       | Holdens M TCR                                                     |
|                                       | ble after 5 years - Minuts of 2015<br>so each                     |









|       | CHAPTER                                                                                                                                                       | 7: PGBP                                                                          | Page no. 7.19                          |
|-------|---------------------------------------------------------------------------------------------------------------------------------------------------------------|----------------------------------------------------------------------------------|----------------------------------------|
|       |                                                                                                                                                               |