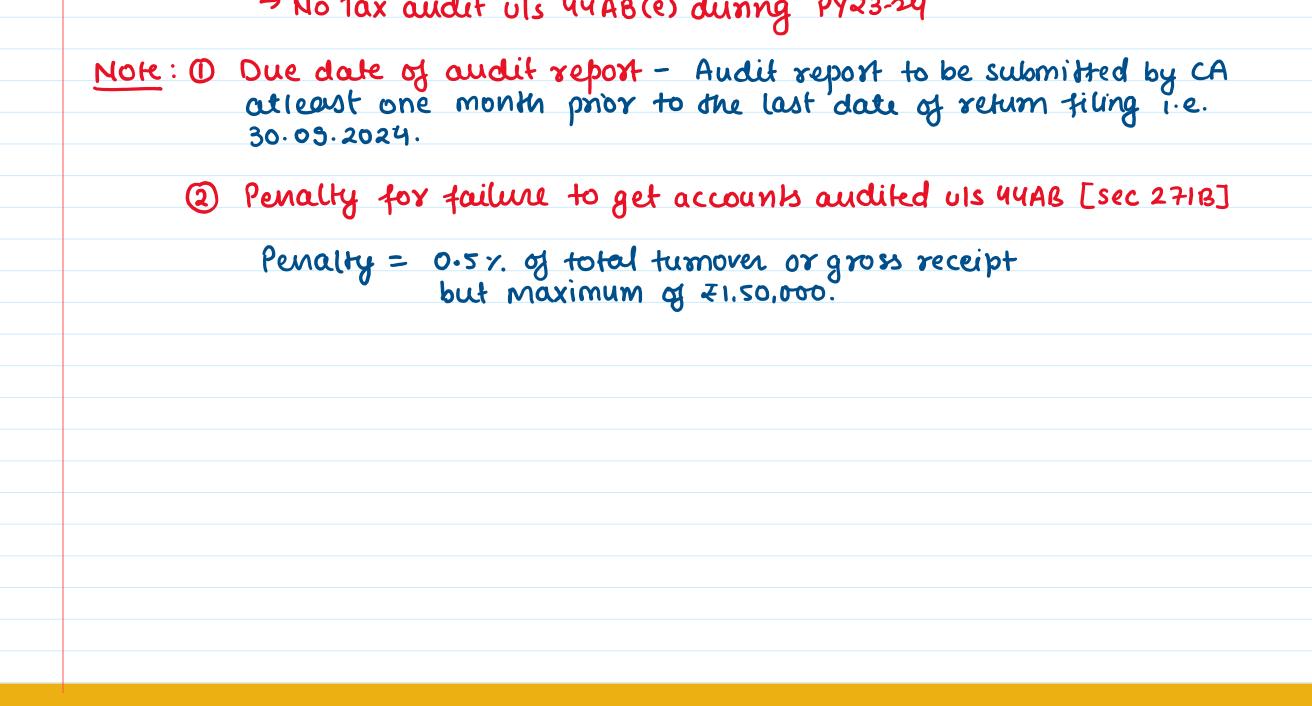

|



Connect with Sir at 783-892-5588

TP:30 Presumptive taxation for business [sec 44AD]

ト

1) Eligible Assessee - Resident Individual | HUF | Firm (not LLP)

② Business tumover upto F200 lakhs + Income shall be 8%/6% of T/0 -If any assesse has tumover of his business upto F200 lakhs, such assesse is allowed to compute income on presumptive basis.



67. of tumover received by an account payee cheque, account payee DD, use of electronic cleaning system, credit card, debit card, net banking, IMPS, UPI, RTGS, NEFT, BMIM, Aadhar pay on or before due date of ITR UIS 133(1)

8% of tumover received otherwise than by specified means.

Note: No deduction allowed us 30 to 38.

Eg. Mr.X, resident, businers tumover during PY2024-25 = 1.50,00,000 Tumover in cash = 80,00,000. Tumover in bank = 70,00,000