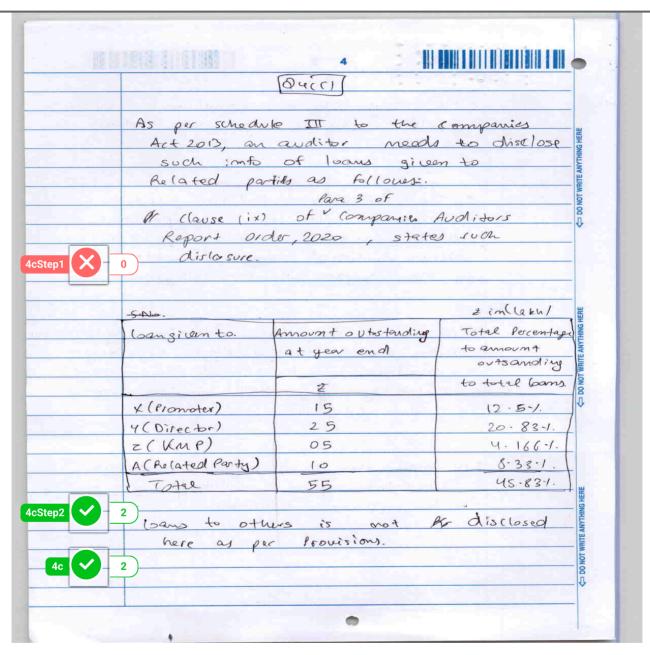

| (ue items as   |
|         | midtatement.                                   | THE FORMITY    |
|         | (iii) Selecting items for in                   |                |
| 4aStep2 | He may solect some in formation.               | items for      |
|         | such as:- contracto jim voic                   | es, etz.       |
|         | • .                                            |                |



Code: IN5AE619073 Total Marks: 70
Subject: 05 Auditing and Ethics Marks Obtained: 47





Code:

IN5AE619073

Subject:

05 Auditing and Ethics

Total Marks:

70

Marks Obtained:

47





Code:

IN5AE619073

Subject: 05 Auditing and Ethics

Total Marks:

70

Marks Obtained: 47





Code: IN5AE619073

Subject: 05 Auditing and Ethics

Total Marks: 70

Marks Obtained: 47





Code: IN5AE619073 Total Marks: 70
Subject: 05 Auditing and Ethics Marks Obtained: 47





Code:

IN5AE619073

Subject:

05 Auditing and Ethics

Total Marks:

70

Marks Obtained :

47

|           | 2                                                               | •                          |
|-----------|-----------------------------------------------------------------|----------------------------|
|           | 2) state Company to a Anglusis:                                 |                            |
| 4.130     | (2) Stock Composition Analysis:                                 |                            |
| -5:5:     | the composition of how material                                 | G HERE                     |
| - 40      | to total stocks may be omalysed to ascertain purchase