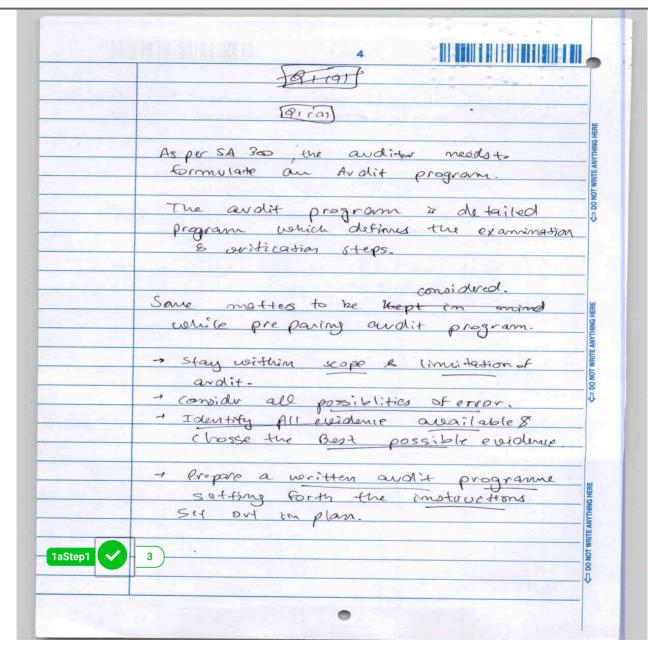

| · · · ·               | 03                                                                                 |               |
|-----------------------|------------------------------------------------------------------------------------|---------------|
| ⇧                     | PART-II                                                                            |               |
|                       | Q 2 (COL)                                                                          |               |
| DO NOT WRITE ANYTHING | As per the standards on Audio                                                      | ing much a    |
| ING HERE              | auditor makes impriries through                                                    | hoot the      |
|                       |                                                                                    |               |
|                       | from management within the                                                         | are obtaine   |
| DO NOT WRITE ANYTHING | However, inquires may be a others within the entity.                               | directed towa |
| YTHING HERE           | CAR is performing Rish Assessment<br>He can get following inform<br>such inquires: | t procedures. |
|                       | (i) Internal Audit Personnel:                                                      |               |
|                       | Inquiry directed towards in                                                        | 1 termal      |
|                       | Audit personnel may help<br>auditor know about                                     | theo the      |
|                       | - whether Internal Co                                                              |               |
|                       | opurate effectively                                                                |               |
| O COUNT               | - whether the Internal                                                             | Avalit        |
| 2aStep1               | 1) function operates of                                                            | ectively      |