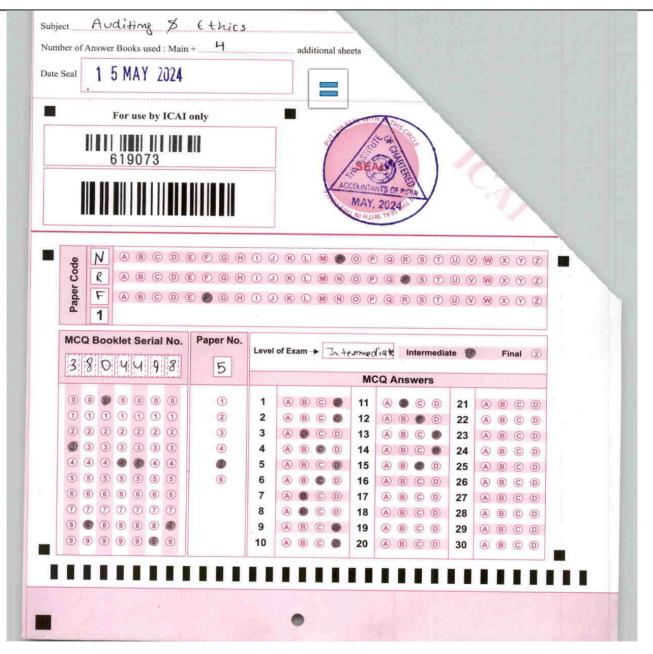

Code: IN5AE619073 Total Marks: 70
Subject: 05 Auditing and Ethics Marks Obtained: 47

|                   |                                                              | non wro                                                                | ongly, institute will not take any     | 3 3 3          | 3 3 3 3 3         |
|-------------------|--------------------------------------------------------------|------------------------------------------------------------------------|----------------------------------------|----------------|-------------------|
|                   |                                                              | San                                |                                        |                | • 4 4 4 4         |
|                   |                                                              |                                                                        |                                        |                | <b>5 6 5 5</b>    |
|                   |                                                              |                                                                        | on number prominently written at the   |                | 6 6 6 6           |
|                   |                                                              |                                                                        | y written in the margin.               |                | 7 7 7 9 7         |
|                   |                                                              | fully completed in one pa                                              | age or in a consecutive set of pages,  | 8 8 8 8        | 8888              |
|                   |                                                              |                                                                        |                                        | 9 9 9 9        | 99999             |
|                   |                                                              | etc., will tantamount to adoption                                      | pose or writing distinguishing mark,   |                | N 2- N            |
|                   | .0 ,                                                         | etc., will tantamount to adopte                                        | out (X) blank pages, if any, that you  |                |                   |
|                   | ook to u                                                     | ne myighator take care to score                                        | out (xt) omini pages, is any, and year |                |                   |
|                   | ONS TO T                                                     | THE CANDIDATE FO                                                       | R FILLING THE MCQ AN                   | SWER F         | IELDS             |
|                   | .10105 10 1                                                  | THE CANDIDATE TO                                                       | ACTILE INC. INC.                       |                |                   |
|                   | encil to Darken the                                          | appropriate Circle.                                                    |                                        |                |                   |
|                   | en the correct MCO Bo                                        | ooklet Serial No. as printed of                                        | on your question booklet which wi      | ll be taken as | final for evaluat |
|                   | acti the correct wicQ bu                                     | emation wrongly Institute w                                            | ill not take any responsibility for i  | rectifying the | mistake.          |
|                   | y candidate fills in this infor<br>rken the complete circle. | imanon wrongry, mantate w                                              | in not said and technicismit, to t     |                | *************     |
| 381<br>211 2270   | nt to change your Answer or                                  | rase the all darkened circle of                                        | completely and make a fresh mark       | Hov            | w to mark answers |
| Ju Wa             | NOT make any stray marks                                     | on the OMR cover page                                                  |                                        | CORRECT MI     | ETHOD WRONG ME    |
| Danah             | ork must NOT be done on the                                  | e OMR cover page                                                       |                                        | A 0 0          |                   |
| 7 Marla           | ora must reo r be done on the                                | riate space against the numb                                           | er corresponding to the question.      |                |                   |
|                   |                                                              |                                                                        |                                        |                |                   |
| 7. Mark you       |                                                              |                                                                        |                                        |                |                   |
| Q. No.            | To be ticked 🗸 by                                            | y the candidate against the red ( Descriptive Type )                   |                                        | 10             |                   |
|                   | To be ticked 🗸 by                                            | the candidate against the                                              |                                        | E.             |                   |
| Q. No.            | To be ticked 🗸 by                                            | y the candidate against the red ( Descriptive Type )                   |                                        | к              |                   |
| Q. No.            | To be ticked 🗸 by                                            | the candidate against the red ( Descriptive Type )                     |                                        | C              |                   |
| Q. No.            | To be ticked 🗸 by                                            | y the candidate against the red ( Descriptive Type )                   |                                        | E              |                   |
| Q. No.            | To be ticked 🗸 by                                            | y the candidate against the red ( Descriptive Type )  8                |                                        | E              |                   |
| Q. No.            | To be ticked 🗸 by                                            | the candidate against the red ( Descriptive Type )                     |                                        | E              |                   |
| Q. No.            | To be ticked 🗸 by                                            | y the candidate against the red ( Descriptive Type )  8                |                                        | E              |                   |
| Q. No.  1 2 3     | To be ticked 🗸 by                                            | y the candidate against the red ( Descriptive Type )  8                |                                        | E              |                   |
| Q. No.            | To be ticked 🗸 by                                            | the candidate against the red (Descriptive Type)  8  9  10             |                                        | E              |                   |
| Q. No.  1 2 3     | To be ticked 🗸 by                                            | y the candidate against the red ( Descriptive Type )  8                |                                        | 6              |                   |
| Q. No.  1 2 3     | To be ticked 🗸 by                                            | the candidate against the red (Descriptive Type)  8  9  10             |                                        | 6              |                   |
| Q. No.  1 2 3     | To be ticked 🗸 by                                            | y the candidate against the red ( Descriptive Type )  8                |                                        | E              |                   |
| Q. No.  1 2 3 4 5 | To be ticked 🗸 by                                            | y the candidate against the red ( Descriptive Type )  8  9  10  11     |                                        | E              |                   |
| Q. No.  1 2 3     | To be ticked 🗸 by                                            | y the candidate against the red ( Descriptive Type )  8                |                                        | ε              |                   |
| Q. No.  1 2 3 4 5 | To be ticked 🗸 by                                            | y the candidate against the red ( Descriptive Type )  8  9  10  11     |                                        |                |                   |
| Q. No.  1 2 3 4 5 | To be ticked 🗸 by                                            | y the candidate against the red ( Descriptive Type )  8  9  10  11     |                                        |                |                   |
| Q. No.  1 2 3 4 5 | To be ticked 🗸 by                                            | the candidate against the red (Descriptive Type)  8  9  10  11  12  13 |                                        |                |                   |
| Q. No.  1 2 3 4 5 | To be ticked 🗸 by                                            | the candidate against the red (Descriptive Type)  8  9  10  11  12  13 |                                        |                |                   |