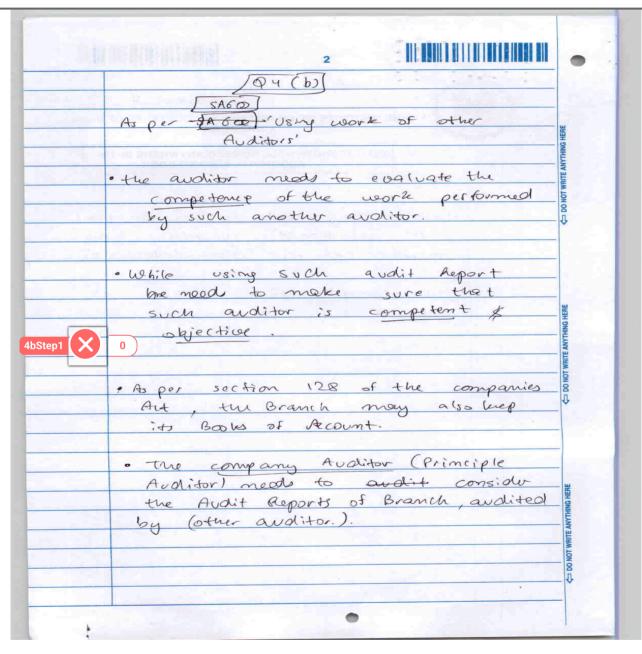

| the may select all the a certain amount.       |                |
|         | for eg: - Selection of trade for 2 10,000.     |                |
|         | This helps select high va                      | (ue items as   |
|         | midtatement.                                   | THE FORMITY    |
|         | (iii) Selecting items for in                   |                |
| 4aStep2 | He may solect some in formation.               | items for      |
|         | such as:- contracto jim voic                   | es, etz.       |
|         | • .                                            |                |



Code: IN5AE619073 Total Marks: 70
Subject: 05 Auditing and Ethics Marks Obtained: 47





Code:

IN5AE619073

Subject:

05 Auditing and Ethics

Total Marks:

70

Marks Obtained:

47





Code:

IN5AE619073

Subject: 05 Auditing and Ethics

Total Marks:

70

Marks Obtained: 47





Code: IN5AE619073

Subject: 05 Auditing and Ethics

Total Marks: 70

Marks Obtained: 47





Code: IN5AE619073 Total Marks: 70
Subject: 05 Auditing and Ethics Marks Obtained: 47





Code:

IN5AE619073

Subject:

05 Auditing and Ethics

Total Marks:

70

Marks Obtained :

47

|           | 2                                                               | •                          |
|-----------|-----------------------------------------------------------------|----------------------------|
|           | 2) state Company to a Anglusis:                                 |                            |
| 4.130     | (2) Stock Composition Analysis:                                 |