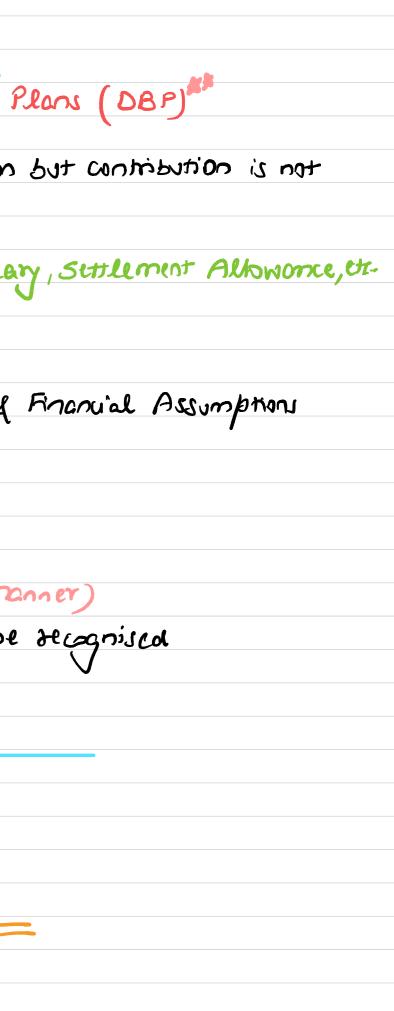

| 2) Post Employment Employee                                                                                                                          | Benepits (    | PEEB):                                      |                                      |  |
|------------------------------------------------------------------------------------------------------------------------------------------------------|---------------|---------------------------------------------|--------------------------------------|--|
| Defined Contribution Plans (                                                                                                                         | DCP)          | Dyined B                                    | engit i                              |  |
| Obligation to pay fined contribution into<br>Separate fund.<br>Record expense based on actual contribution<br>Eg: Provident Fund, Pension Fund, etc. |               |                                             | Employer has obligation<br>required. |  |
| Separate fund.<br>Record expense based on actu                                                                                                       | el contributi | reguired.                                   |                                      |  |
|                                                                                                                                                      |               |                                             | are sala                             |  |
| • •                                                                                                                                                  | V             | Projected unit credit Method                | •                                    |  |
| Steps 1) Calculate Estimated Benefit Payable by applying Demographic 2                                                                               |               |                                             |                                      |  |
|                                                                                                                                                      |               | based on balance service pe                 | T 300                                |  |
| 3) Calculate Correct<br>4) Calculate France                                                                                                          |               | est cost) (Pr: Jacron in ru                 | ARCL M                               |  |
| Actuarial Gain/Loss: Actuary<br>immediately                                                                                                          |               |                                             |                                      |  |
|                                                                                                                                                      | 08019         | VDBO ALC                                    |                                      |  |
| To Benefits Paid<br>(Amt: paid on settlement)                                                                                                        | <u> </u>      | By Bal bld<br>By Corrent Service COSt (CSC) | ××<br>×x                             |  |
| To Achanial Quin*                                                                                                                                    | XX            | By Interest cost (IC)<br>By Almorial Loss * | አ አ<br>ኢአ                            |  |
| TO Bal cja                                                                                                                                           | ××            | N                                           |                                      |  |