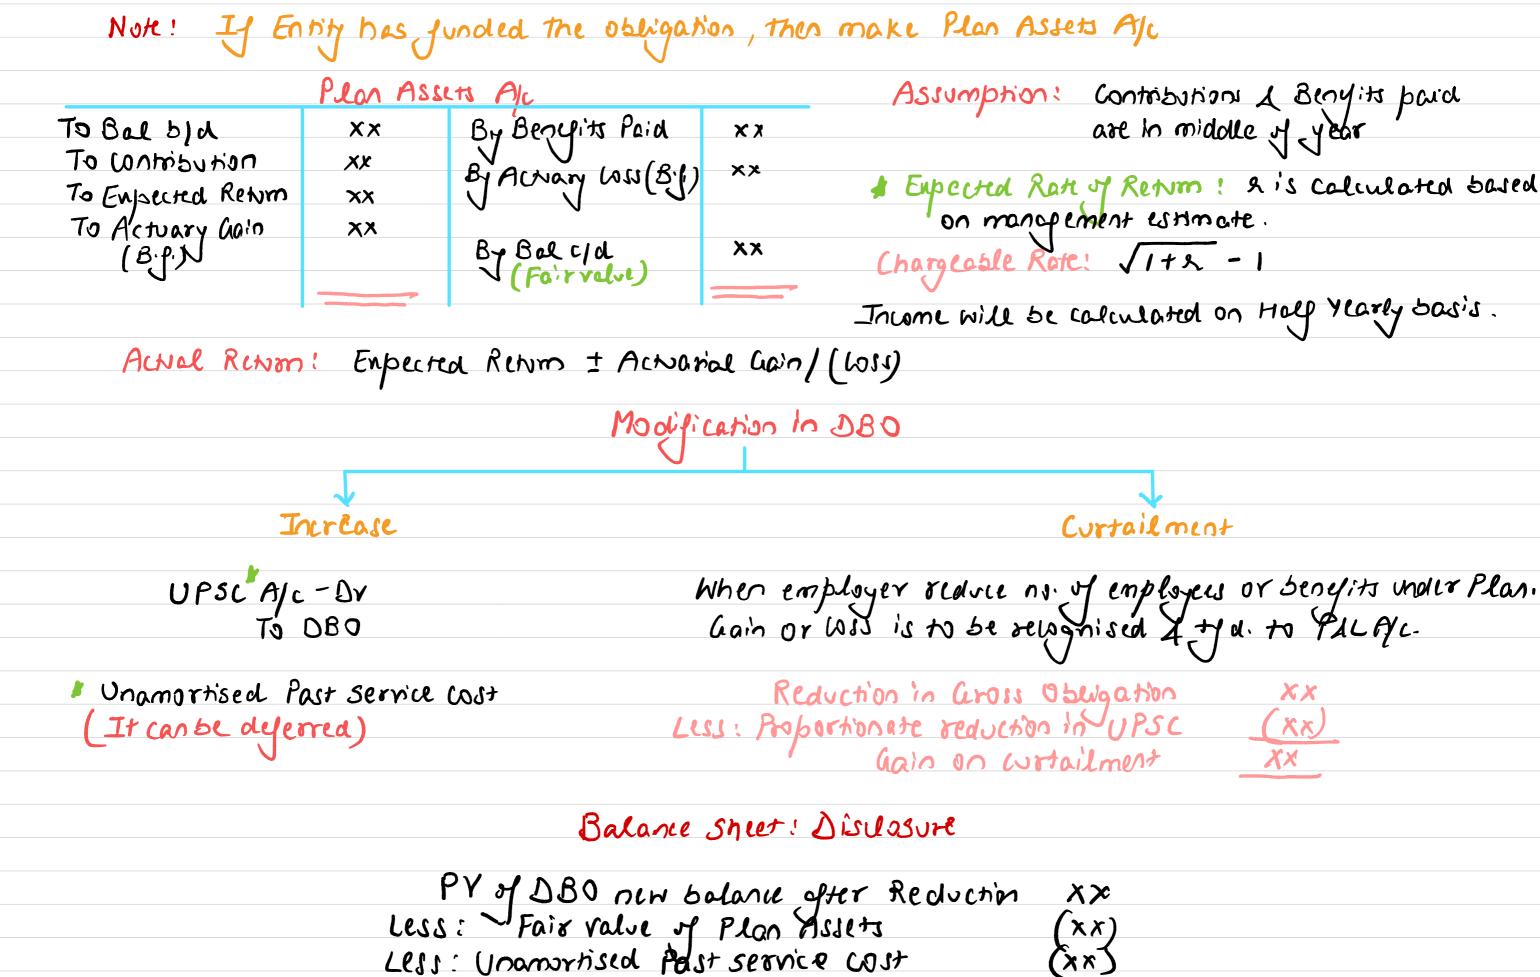

| 2) Post Employment Employee                                                                                                                          | Benepits (    | PEEB):                                      |                                      |  |
|------------------------------------------------------------------------------------------------------------------------------------------------------|---------------|---------------------------------------------|--------------------------------------|--|
| Defined Contribution Plans (                                                                                                                         | DCP)          | Dyined B                                    | engit i                              |  |
| Obligation to pay fined contribution into<br>Separate fund.<br>Record expense based on actual contribution<br>Eg: Provident Fund, Pension Fund, etc. |               |                                             | Employer has obligation<br>required. |  |
| Separate fund.<br>Record expense based on actu                                                                                                       | el contributi | reguired.                                   |                                      |  |
|                                                                                                                                                      |               |                                             | are sala                             |  |
| • •                                                                                                                                                  | V             | Projected unit credit Method                | •                                    |  |
| Steps 1) Calculate Estimated Benefit Payable by applying Demographic 2                                                                               |               |                                             |                                      |  |
|                                                                                                                                                      |               | based on balance service pe                 | T 300                                |  |
| 3) Calculate Correct<br>4) Calculate France                                                                                                          |               | est cost) (Pr: Jacron in ru                 | ARCL M                               |  |
| Actuarial Gain/Loss: Actuary<br>immediately                                                                                                          |               |                                             |                                      |  |
|                                                                                                                                                      | 08019         | VDBO ALC                                    |                                      |  |
| To Benefits Paid<br>(Amt: paid on settlement)                                                                                                        | <u> </u>      | By Bal bld<br>By Corrent Service COSt (CSC) | ××<br>×x                             |  |
| To Achanial Quin*                                                                                                                                    | XX            | By Interest cost (IC)<br>By Almorial Loss * | አ አ<br>ኢአ                            |  |
| TO Bal cja                                                                                                                                           | ××            | N                                           |                                      |  |

# Expected Rate of Return ! & is calculated based XX XX XX