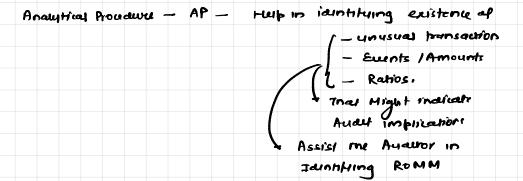

AP using High-lun Aggregated Date - Initial indication of Potential MMS

AP Results + other into - teeps in evaluating 2 understanding

Initial finding.

Maraj arara

| . Understand | ling an . | entity _    | Continue   | ous, dynamic    |
|--------------|-----------|-------------|------------|-----------------|
| Un duristand | J ,'      |             | Process    |                 |
| Helps        | In        |             |            |                 |
|              | I John H  | ing -       | Establish  | ham of refrenc  |
| Planning     | Josep ar  | eas         | 1_         | · Planning of A |
|              | Requirem  |             | Jo         | r Planning of A |
|              | special 1 | Hention     |            | 2 Appenonal     |
|              |           |             |            | Juagement       |
|              |           |             | - In       | r me following  |
|              |           |             | /-         |                 |
| R            | o MM      |             |            |                 |
|              |           |             |            |                 |
| N            | awiauty   |             |            |                 |
|              |           |             |            |                 |
| A            | ccounting | Polícus     |            |                 |
|              |           |             |            |                 |
| • - J        | wohtung   | Significan  | t Rive     |                 |
|              |           | 0           |            |                 |
| 0            | uuloping  | expictanoi  | ns for up  | ing AP          |
|              |           |             |            |                 |
| ٠ _ ا        | savianng  | Suttruency  | <b>-</b> 2 |                 |
|              |           | Appropriate | ess of     | 1 &             |
|              |           |             |            |                 |