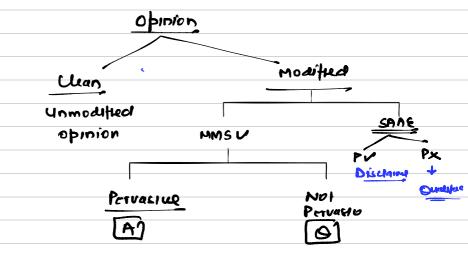

Outsified Adverte opinion

o CFS are Malvially Mistated due to Non-Consolidation of Substitiony - Pervasite -> Adverse opinion

The auditor was unable to obtain sufficient appropriate audit evidence regarding an investment in a foreign associate.

(Impact Not Pervasiu - Profescional judgement)

the auditor was also unable to obtain audit evidence about the linancial information of a joint venture investment that represents over 90% of the entity's net assets.

## Petvasive

- > FS MS effect
- Auditor's Judgim Penuanu - 2MM
  - Factor
    - Not Continued to Single *eumn*

Prop 4 FS

· Eurn Contined, but cover

Substainma

Disclosure - Fundamental for unaustanding & Fs.

A - MODIFIED OPINION

M - FS - MMS

Clean Opina

7 ES- Clean

Modified.

ILA)

- · AR cannot be Reduced to Zerro
- , No Absolute Assumance can be obtained
- · Euround Persuanus Pamer than Concurre
- · Because of ILA
- · ILA Rimitation which connot be ourcome irrespective of NET of Augus Procedure