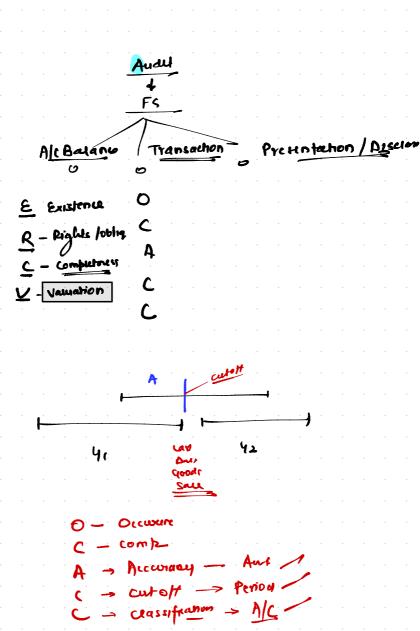

## Assertions

Transactions include sales, purchases, and wages paid during the accounting period. Account balances include all the asset, liabilities and equity interests included in the statement of financial position at the period end.

Classification: Financial information must be recorded in the proper accounts and disclosed in the financial statements in a way that reflects its nature and financial significance.

Example: An auditor checks that short-term and long-term liabilities are correctly classified in the financial statements. A bank loan that is due within the next year should be classified as a current liability, while one that is due in more than a year should be classified as a non-current liability.