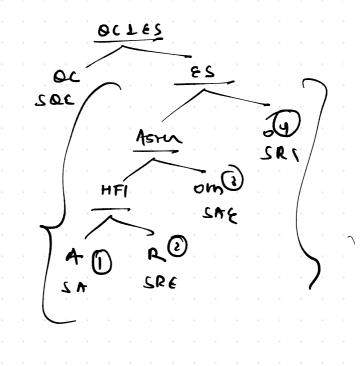

why star Ensure work as per Global Practice

FR- Quality

Uniformity Skul/ Knowledge

Accountant Andy Ouder OCDES P C

Firms and Responsibility Barata Mail उ, ५ कर रही हैं 00 RS SOLI (BC) standard Appropriat

OCIES

SOCI

SOCI

SOCI

A/R/ON/R

HFI

OTHUR

SAE

SPE

REPORT APPROPRIA

A

SRE

SQCI Assumance Denom man Accuman Pelaua Summer Assumed SRS

Auaut Peukeu SAE

SR SRE