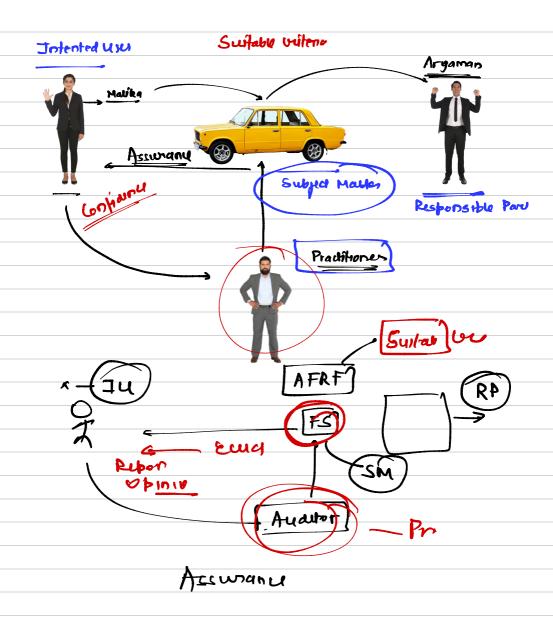

## Audul

- . Independent Examination
- · Financial information

HFI - Information expressed in Financial time

in Relation to a particular entity

From its Alcing system

About Economic Europs

Economic Conditions

Generally Relates to Past

FS -> Structured Representation of Financial information

-> includes the Related Note

-> It Communicates - entity's Resource

Obligation

-> as pur Applicable financial Reporting Framework

· FRF

FRF -> 4 widelines -> FS / Amount (Recognition)

ORITERIA

OPTERENTATION.

Discours.

| HTKI | (6)                                                                                  |
|------|--------------------------------------------------------------------------------------|
|      | Adopted by Entity                                                                    |
|      | to Preparation & Presentation of Financial Stateme                                   |
|      | 2399                                                                                 |
|      | Acceptable - as ben Nation of Entry                                                  |
|      | - Requirement of come & Regulation                                                   |
|      |                                                                                      |
| Audi |                                                                                      |
| •    | · 1& ✓                                                                               |
|      | $F1 \longrightarrow HF1 \longrightarrow FS \longrightarrow FRF \longrightarrow AFRF$ |
|      | · Entry (Y)7/5) - P/NP, S, LF                                                        |
|      | · Entry (Y/7/5) - P/NP, S, LF. Profit Size legal form.                               |
|      | a Obuchus - OPINIOM                                                                  |

Assumance Engagement

| • | I w | Щ | take | your | ادسده | nons | In | the | End. |  |
|---|-----|---|------|------|-------|------|----|-----|------|--|
|   |     |   |      |      |       |      |    |     |      |  |
|   |     |   |      |      |       |      |    |     |      |  |
|   |     |   |      |      |       |      |    |     |      |  |
|   |     |   |      |      |       |      |    |     |      |  |
|   |     |   |      |      |       |      |    |     |      |  |
|   |     |   |      |      |       |      |    |     |      |  |
|   |     |   |      |      |       |      |    |     |      |  |
|   |     |   |      |      |       |      |    |     |      |  |
|   |     |   |      |      |       |      |    |     |      |  |
|   |     |   |      |      |       |      |    |     |      |  |
|   |     |   |      |      |       |      |    |     |      |  |
|   |     |   |      |      |       |      |    |     |      |  |
|   |     |   |      |      |       |      |    |     |      |  |
|   |     |   |      |      |       |      |    |     |      |  |
|   |     |   |      |      |       |      |    |     |      |  |
|   |     |   |      |      |       |      |    |     |      |  |
|   |     |   |      |      |       |      |    |     |      |  |
|   |     |   |      |      |       |      |    |     |      |  |
|   |     |   |      |      |       |      |    |     |      |  |
|   |     |   |      |      |       |      |    |     |      |  |
|   |     |   |      |      |       |      |    |     |      |  |
|   |     |   |      |      |       |      |    |     |      |  |
|   |     |   |      |      |       |      |    |     |      |  |
|   |     |   |      |      |       |      |    |     |      |  |
|   |     |   |      |      |       |      |    |     |      |  |
|   |     |   |      |      |       |      |    |     |      |  |