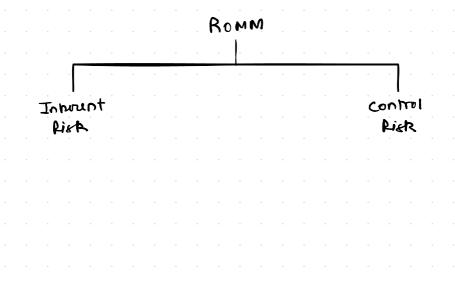

| •  | ٤ - | - Enga     | ige mor                               |          |            |     |      |            |            |
|----|-----|------------|---------------------------------------|----------|------------|-----|------|------------|------------|
| ٠. | ρ.  | _ Piai     | החוחש                                 |          |            |     |      |            |            |
|    | M   | _ Me       | wow and                               |          |            |     |      |            |            |
| r  | . R |            | D Sid                                 | k Aseess | W/F        |     |      |            |            |
| 1  | _   | _          |                                       |          |            |     |      |            |            |
| l  |     | repout     |                                       |          |            |     |      |            |            |
| •  | . / | 16 ->      | Auait eur                             | น่าง     |            |     |      |            |            |
|    |     |            | onem son                              |          |            |     |      |            |            |
|    | •   |            | opinion                               |          |            |     |      |            |            |
|    | •   | 0 -        | Reporting                             |          |            |     |      |            |            |
|    | •   |            | Dowmin                                | de Mion  |            |     |      |            |            |
|    | •   | <b>D</b> - | , Mozama                              | .,       |            |     |      |            |            |
|    |     |            |                                       |          |            |     |      |            | · · ·      |
|    | Δ.  | ıdıloi     |                                       | 6 .      | hry,       | Em1 | IONM | in,        | 16         |
|    |     |            |                                       |          | torstand   |     |      |            |            |
|    |     |            |                                       |          |            |     |      |            |            |
|    |     |            |                                       |          |            |     |      |            |            |
|    |     |            |                                       | Pich     | 1) Hall    | પથ  | HIL  | taur       | wn)        |
|    |     |            |                                       | Rich     | of Mate    | પથ  | Mic  | taur       | MU)        |
|    |     |            |                                       |          |            | યથ  | Mic  | taur       | <u> </u>   |
|    |     |            |                                       | Rom      | M          |     |      | taur       | wn         |
|    |     |            |                                       |          |            |     |      | laur       | MP         |
|    |     |            |                                       | ROM      | M          |     |      | taur       | MP         |
|    |     |            |                                       | ROMPI -  | M Prog     |     |      | taur       | MP         |
|    |     |            | · · · · · · · · · · · · · · · · · · · | ROMPI -  | M          |     |      | taur       | MP         |
|    |     |            |                                       | ROMP) -  | M Prog     | dwe |      | - <u>R</u> | AP.        |
|    |     |            |                                       | ROMP) -  | M Prog     | dwe |      | - <u>R</u> | AP<br>Pick |
|    |     |            |                                       | ROMP) -  | M Prog     | dwe |      | - <u>R</u> | AP.        |
|    |     |            |                                       | ROMP) -  | Proce      | dwe |      | - <u>R</u> | AP.        |
|    |     |            |                                       | ROMP) -  | Plote Pick | dwe |      | - <u>R</u> | AP.        |
|    |     |            | Rom                                   | ROMP) -  | Proce      | dwe |      | - <u>R</u> | AP.        |

SAP

| ٤   |                         |                         |
|-----|-------------------------|-------------------------|
| P   |                         |                         |
| M   |                         |                         |
| RAP | - ROMM                  | Design Respon           |
|     | → I/A- ROMM             | ROMM -> NET -> FAL      |
|     | -> understanding E/E/IC | N - TOC/SP              |
|     | -> ROMM - FS            | E> sample 5132          |
|     | - ROMM - Independent    | 7 -> 1 1 dy             |
|     | By Augusor  ROMM < IR - | FAP                     |
|     |                         | TOC SPCE                |
|     |                         | Procedure TOD St        |
|     |                         | wy fichon               |
|     | Opinion .               | unless Require by Law   |
|     | O IC - Auditors, weeken | ess / Suggistion        |
|     | 1 IC - undurstanding -  | I/A - ROMAN             |
|     | O RAP - opinion         |                         |
|     | @ IC - undustanding -   | → Ic weak → SPV         |
|     | O Can TOC be skift      | ed. ( Big / Compax Vig) |
|     | O Substantiul SPIP -    | NEVER                   |