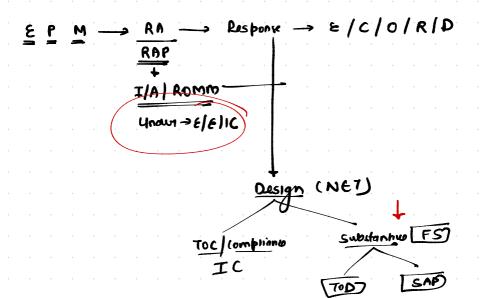

RAP I/A-ROMM Accord (Further Audit

Procedure)

Tes(4) (onlyo) Substantive
Procedure

( testing of IC)

FS

Substantive
A maryth of
Detail | Vouching / Wallheation Procedure

Timing 313 your - em Interim terting CYET [17] Timing of Award Process 17 ROMM (Further Augus Prouse) · ujelelic TOC/SP T - 17/44

RAP

RAP

U-EIEITC

IIA—ROMM

CR

ICHICAL

LASPONIC

TOD

SAP

| ٤   |                         |                         |
|-----|-------------------------|-------------------------|
| P   |                         |                         |
| M   |                         |                         |
| RAP | - ROMM                  | Design Respon           |
|     | → I/A- ROMM             | ROMM -> NET -> FAL      |
|     | -> understanding E/E/IC | N - TOC/SP              |
|     | -> ROMM - FS            | E> sample 5132          |
|     | - ROMM - Independent    | 7 -> 1 1 dy             |
|     | By Augusor  ROMM < IR - | FAP                     |
|     |                         | TOC SPCE                |
|     |                         | Procedure TOD St        |
|     |                         | wy fichon               |
|     | Opinion .               | unless Require by Law   |
|     | O IC - Auditors, weeken | ess / Suggistion        |
|     | 1 IC - undurstanding -  | I/A - ROMAN             |
|     | O RAP - opinion         |                         |
|     | @ IC - undustanding -   | → Ic weak → SPV         |
|     | O Can TOC be skift      | ed. ( Big / Compax Vig) |
|     | O Substantiul SPIP -    | NEVER                   |