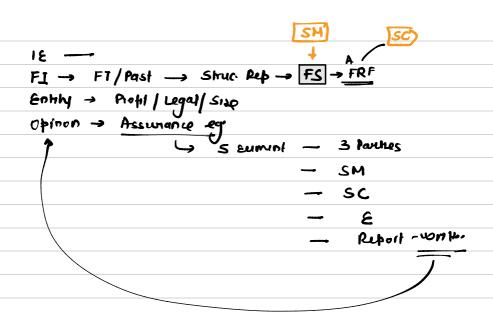

## Audul

- . Independent Examination
- · Financial information

HFI - Information expressed in Financial time

in Relation to a particular entity

From its Alcing system

About Economic Europs

Economic Conditions

Generally Relates to Past

FS -> Structured Representation of Financial information

-> includes the Related Note

-> It Communicates - entity's Resource

Obligation

-> as pur Applicable financial Reporting Framework

· FRF

FRF -> 4 widelines -> FS / Amount (Recognition)

ORITERIA

OPTERENTATION.

Discours.

| HTKI | (6)                                                                                  |
|------|--------------------------------------------------------------------------------------|
|      | Adopted by Entity                                                                    |
|      | to Preparation & Presentation of Financial Stateme                                   |
|      | 2399                                                                                 |
|      | Acceptable - as ben Nation of Entry                                                  |
|      | - Requirement of come & Regulation                                                   |
|      |                                                                                      |
| Audi |                                                                                      |
| •    | · 1& ✓                                                                               |
|      | $F1 \longrightarrow HF1 \longrightarrow FS \longrightarrow FRF \longrightarrow AFRF$ |
|      | · Entry (Y)7/5) - P/NP, S, LF                                                        |
|      | · Entry (Y/7/5) - P/NP, S, LF. Profit Size legal form.                               |
|      | a Obuchus - OPINIOM                                                                  |

Assumance Engagement

| • | I w | Щ | take | your | ادسده | nons | In | the | End. |  |
|---|-----|---|------|------|-------|------|----|-----|------|--|
|   |     |   |      |      |       |      |    |     |      |  |
|   |     |   |      |      |       |      |    |     |      |  |
|   |     |   |      |      |       |      |    |     |      |  |
|   |     |   |      |      |       |      |    |     |      |  |
|   |     |   |      |      |       |      |    |     |      |  |
|   |     |   |      |      |       |      |    |     |      |  |
|   |     |   |      |      |       |      |    |     |      |  |
|   |     |   |      |      |       |      |    |     |      |  |
|   |     |   |      |      |       |      |    |     |      |  |
|   |     |   |      |      |       |      |    |     |      |  |
|   |     |   |      |      |       |      |    |     |      |  |
|   |     |   |      |      |       |      |    |     |      |  |
|   |     |   |      |      |       |      |    |     |      |  |
|   |     |   |      |      |       |      |    |     |      |  |
|   |     |   |      |      |       |      |    |     |      |  |
|   |     |   |      |      |       |      |    |     |      |  |
|   |     |   |      |      |       |      |    |     |      |  |
|   |     |   |      |      |       |      |    |     |      |  |
|   |     |   |      |      |       |      |    |     |      |  |
|   |     |   |      |      |       |      |    |     |      |  |
|   |     |   |      |      |       |      |    |     |      |  |
|   |     |   |      |      |       |      |    |     |      |  |
|   |     |   |      |      |       |      |    |     |      |  |
|   |     |   |      |      |       |      |    |     |      |  |
|   |     |   |      |      |       |      |    |     |      |  |
|   |     |   |      |      |       |      |    |     |      |  |

| Standards or Auditing ->                 |
|------------------------------------------|
| → Used for Auditing of HFI               |
| - PERFORMANCE BENCHMARKS                 |
|                                          |
| - Purpose - Uniformity                   |
| -> mandatory Responsibilities of Audulor |
| Objectives of Auditor                    |
| 1. Obtain RA R                           |
| FS Reasonable Assurano                   |
| Free                                     |
| from                                     |
| MMS)-                                    |
| whether due to hand / Error              |
|                                          |
|                                          |
| 2. Opinion O -> FS (compute setal FS)    |
| Prepared                                 |
| ĺΩ                                       |
| au                                       |
| Material Aspect                          |
| RA O RC as ben AFRF                      |
|                                          |
|                                          |
| 3. Report & Communicate                  |
| on As Required                           |
| FS by SAs                                |
| in Accordance with Finding               |