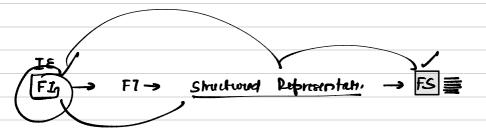

## Audul

- . Independent Examination
- · Financial information

HFI - Information expressed in Financial time

in Relation to a particular entity

From its Alcing system

About Economic Europs

Economic Conditions

Generally Relates to Past

FS -> Structured Representation of Financial information

-> includes the Related Note

-> It Communicates - entity's Resource

Obligation

-> as pur Applicable financial Reporting Framework