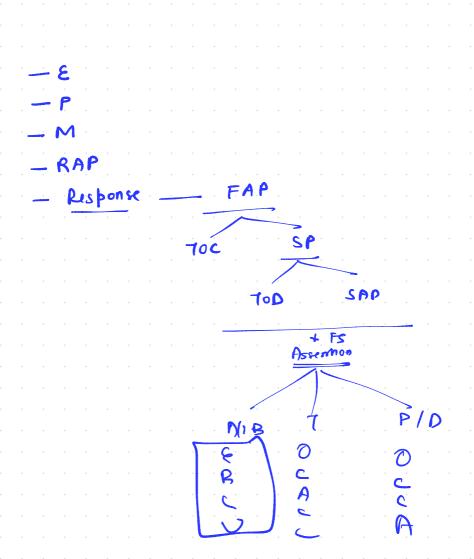

| •  | ٤ - | - Enga     | ige mor                               |          |            |     |      |            |            |
|----|-----|------------|---------------------------------------|----------|------------|-----|------|------------|------------|
| ٠. | ρ.  | _ Piai     | החוחש                                 |          |            |     |      |            |            |
|    | M   | _ Me       | wow and                               |          |            |     |      |            |            |
| r  | . R |            | D Sid                                 | k Aseess | W/F        |     |      |            |            |
| 1  | _   | _          |                                       |          |            |     |      |            |            |
| l  |     | repout     |                                       |          |            |     |      |            |            |
| •  | . / | 16 ->      | Auait eur                             | น่าง     |            |     |      |            |            |
|    |     |            | onem son                              |          |            |     |      |            |            |
|    | •   |            | opinion                               |          |            |     |      |            |            |
|    | •   | 0 -        | Reporting                             |          |            |     |      |            |            |
|    | •   |            | Dowmin                                | de Mion  |            |     |      |            |            |
|    | •   | <b>D</b> - | , Mozama                              | .,       |            |     |      |            |            |
|    |     |            |                                       |          |            |     |      |            | · · ·      |
|    | Δ.  | ıdıloi     |                                       | 6 .      | hry,       | Em1 | IONM | in,        | 16         |
|    |     |            |                                       |          | torstand   |     |      |            |            |
|    |     |            |                                       |          |            |     |      |            |            |
|    |     |            |                                       |          |            |     |      |            |            |
|    |     |            |                                       | Pich     | 1) Hall    | પથ  | HIL  | taur       | wn)        |
|    |     |            |                                       | Rich     | of Mate    | પથ  | Mic  | taur       | MU)        |
|    |     |            |                                       |          |            | યથ  | Mic  | taur       | <u> </u>   |
|    |     |            |                                       | Rom      | M          |     |      | taur       | wn         |
|    |     |            |                                       |          |            |     |      | laur       | MP         |
|    |     |            |                                       | ROM      | M          |     |      | taur       | MP         |
|    |     |            |                                       | ROMPI -  | M Prog     |     |      | taur       | MP         |
|    |     |            | · · · · · · · · · · · · · · · · · · · | ROMPI -  | M          |     |      | taur       | MP         |
|    |     |            |                                       | ROMP) -  | M Prog     | dwe |      | - <u>R</u> | AP.        |
|    |     |            |                                       | ROMP) -  | M Prog     | dwe |      | - <u>R</u> | AP<br>Pick |
|    |     |            |                                       | ROMP) -  | M Prog     | dwe |      | - <u>R</u> | AP.        |
|    |     |            |                                       | ROMP) -  | Proce      | dwe |      | - <u>R</u> | AP.        |
|    |     |            |                                       | ROMP) -  | Plote Pick | dwe |      | - <u>R</u> | AP.        |
|    |     |            | Rom                                   | ROMP) -  | Proce      | dwe |      | - <u>R</u> | AP.        |

RAP I/A-ROMM Accord (Further Audit

Procedure)

Tes(4) (onlyo) Substantive
Procedure

( testing of IC)

FS

Substantive
A maryth of
Detail | Vouching / Wallheation Procedure

Timing 313 your - em Interim terting CYET [17] Timing of Award Process 17 ROMM (Further Augus Prouse) · ujelelic TOC/SP T - 17/44

RAP

RAP

U-EIEITC

IIA—ROMM

CR

ICHICAL

LASPONIC

TOD

SAP

| ٤   |                         |                         |
|-----|-------------------------|-------------------------|
| P   |                         |                         |
| M   |                         |                         |
| RAP | - ROMM                  | Design Respon           |
|     | → I/A- ROMM             | ROMM -> NET -> FAL      |
|     | -> understanding E/E/IC | N - TOC/SP              |
|     | -> ROMM - FS            | E> sample 5132          |
|     | - ROMM - Independent    | 7 -> 1 1 dy             |
|     | By Augusor  ROMM < IR - | FAP                     |
|     |                         | TOC SPCE                |
|     |                         | Procedure TOD St        |
|     |                         | wy fichon               |
|     | Opinion .               | unless Require by Law   |
|     | O IC - Auditors, weeken | ess / Suggistion        |
|     | 1 IC - undurstanding -  | I/A - ROMAN             |
|     | O RAP - opinion         |                         |
|     | @ IC - undustanding -   | → Ic weak → SPV         |
|     | O Can TOC be skift      | ed. ( Big / Compax Vig) |
|     | O Substantiul SPIP -    | NEVER                   |