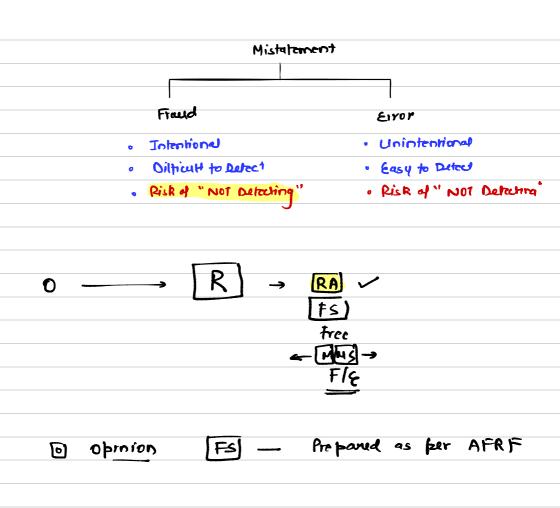

| Standards or Auditing ->                 |
|------------------------------------------|
| → Used for Auditing of HFI               |
| - PERFORMANCE BENCHMARKS                 |
|                                          |
| - Purpose - Uniformity                   |
| -> mandatory Responsibilities of Audulor |
| Objectives of Auditor                    |
| 1. Obtain RA R                           |
| FS Reasonable Assurano                   |
| Free                                     |
| from                                     |
| MMS)-                                    |
| whether due to hand / Error              |
|                                          |
|                                          |
| 2. Opinion O -> FS (compute setal FS)    |
| Prepared                                 |
| ĺΩ                                       |
| au                                       |
| Material Aspect                          |
| RA O RC as ben AFRF                      |
|                                          |
|                                          |
| 3. Report & Communicate                  |
| on As Required                           |
| FS by SAs                                |
| in Accordance with Finding               |

Inuntory CINRU- + AS 1 - Requirement Valuation Differ ) -> Mistaten Adrial 0 ALMON Required Mistatement Amount Clashfication Presintation Disclons

| Error      |
|------------|
|            |
| Unintenhom |
|            |
| Eas y      |
|            |
|            |
|            |
|            |
|            |
|            |
|            |
|            |
|            |