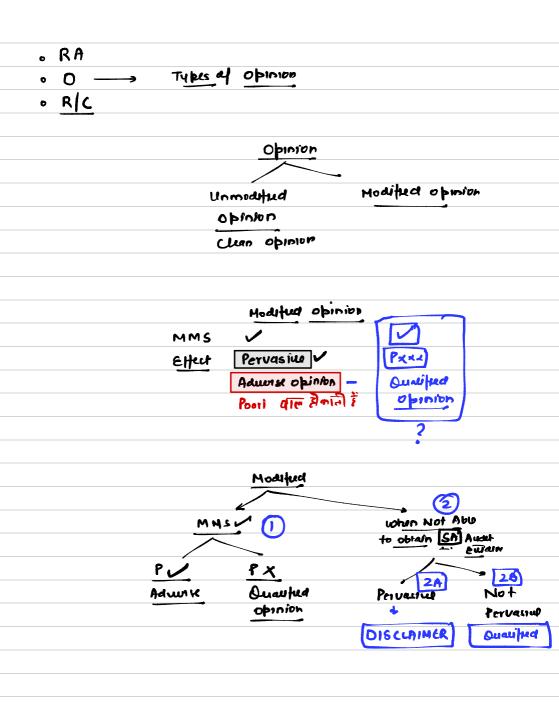

Outsified Adverte opinion

o CFS are Malvially Mistated due to Non-Consolidation of Substitiony - Pervasite -> Adverse opinion

The auditor was unable to obtain sufficient appropriate audit evidence regarding an investment in a foreign associate.

(Impact Not Pervasiu - Profescional judgement)

the auditor was also unable to obtain audit evidence about the linancial information of a joint venture investment that represents over 90% of the entity's net assets.

## Petvasive

- > FS MS effect
- Auditor's Judgim Penuanu - 2MM
  - Factor
    - Not Continued to Single *eumn*

Prop 4 FS

· Eurn Contined, but cover

Substainma

Disclosure - Fundamental for unaustanding & Fs.

A - MODIFIED OPINION

M - FS - MMS

Clean Opina

7 ES- Clean

Modified.

ILA)

- · AR cannot be Reduced to Zerro
- , No Absolute Assumance can be obtained
- · Euround Persuanus Pamer than Concurre
- · Because of ILA
- · ILA Rimitation which connot be ourcome irrespective of NET of Augus Procedure