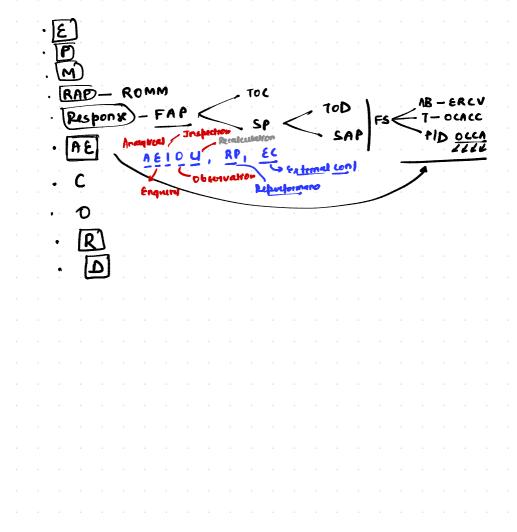

| •  | ٤ - | - Enga     | ige mor                               |          |            |     |      |            |            |
|----|-----|------------|---------------------------------------|----------|------------|-----|------|------------|------------|
| ٠. | ρ.  | _ Piai     | החוחש                                 |          |            |     |      |            |            |
|    | M   | _ Me       | wow and                               |          |            |     |      |            |            |
| r  | . R |            | D Sid                                 | k Aseess | W/F        |     |      |            |            |
| 1  | _   | _          |                                       |          |            |     |      |            |            |
| l  |     | repout     |                                       |          |            |     |      |            |            |
| •  | . / | 16 ->      | Auait eur                             | น่าง     |            |     |      |            |            |
|    |     |            | onem son                              |          |            |     |      |            |            |
|    | •   |            | opinion                               |          |            |     |      |            |            |
|    | •   | 0 -        | Reporting                             |          |            |     |      |            |            |
|    | •   |            | Dowmin                                | de Mion  |            |     |      |            |            |
|    | •   | <b>D</b> - | , Mozama                              | .,       |            |     |      |            |            |
|    |     |            |                                       |          |            |     |      |            | · · ·      |
|    | Δ.  | ıdıloi     |                                       | 6 .      | hry,       | Em1 | IONM | in,        | 16         |
|    |     |            |                                       |          | torstand   |     |      |            |            |
|    |     |            |                                       |          |            |     |      |            |            |
|    |     |            |                                       |          |            |     |      |            |            |
|    |     |            |                                       | Pich     | 1) Hall    | પથ  | HIL  | taur       | wn)        |
|    |     |            |                                       | Rich     | of Mate    | પથ  | Mic  | taur       | MU)        |
|    |     |            |                                       |          |            | યથ  | Mic  | taur       | <u> </u>   |
|    |     |            |                                       | Rom      | M          |     |      | taur       | wn         |
|    |     |            |                                       |          |            |     |      | laur       | MP         |
|    |     |            |                                       | ROM      | M          |     |      | taur       | MP         |
|    |     |            |                                       | ROMPI -  | M Prog     |     |      | taur       | MP         |
|    |     |            | · · · · · · · · · · · · · · · · · · · | ROMPI -  | M          |     |      | taur       | MP         |
|    |     |            |                                       | ROMP) -  | M Prog     | dwe |      | - <u>R</u> | AP.        |
|    |     |            |                                       | ROMP) -  | M Prog     | dwe |      | - <u>R</u> | AP<br>Pick |
|    |     |            |                                       | ROMP) -  | M Prog     | dwe |      | - <u>R</u> | AP.        |
|    |     |            |                                       | ROMP) -  | Proce      | dwe |      | - <u>R</u> | AP.        |
|    |     |            |                                       | ROMP) -  | Plote Pick | dwe |      | - <u>R</u> | AP.        |
|    |     |            | Rom                                   | ROMP) -  | Proce      | dwe |      | - <u>R</u> | AP.        |

RAP I/A-ROMM Accord (Further Audit

Procedure)

Tes(4) (onlyo) Substantive
Procedure

( testing of IC)

FS

Substantive
A maryth of
Detail | Vouching / Wallheation Procedure

Timing 313 your - em Interim terting CYET [17] Timing of Award Process 17 ROMM (Further Augus Prouse) · ujelelic TOC/SP T - 17/44

RAP

RAP

U-EIEITC

IIA—ROMM

CR

ICHICAL

LASPONIC

TOD

RAP FAD SP SAD POD T ٤ Reperfor [85) A & 1 0 U AE Concusion Analytical Provider - Enguery Inspection Observation

D - Observation

U -> Recalculation

Peter formance

Faternal Conformation

| Audul Eurdine |     | <b>e</b> . |     |      |       |     |               |            |   |      |              |     |     |      |          |     |        |       |
|---------------|-----|------------|-----|------|-------|-----|---------------|------------|---|------|--------------|-----|-----|------|----------|-----|--------|-------|
| ٧٤            | · = |            | In  | orm  | ation | •   |               |            |   |      |              |     |     |      |          |     |        |       |
|               |     |            | (c  | neu  | usĵo  | ٠ ٠ |               | _ <u>-</u> | 0 | o in | ion          | -   |     |      |          |     |        |       |
|               |     |            | · A | رزور | inhn  | 9 1 | ادده          | rds        |   | +    | ا <u>م</u> . | rhe | 1   | Ir   | <b>%</b> |     |        |       |
|               |     |            |     | พเก¢ |       |     |               |            |   | ٠    |              |     |     | Hilo |          |     |        |       |
|               |     |            |     |      | ming  | t i |               |            |   |      |              |     |     | P    |          | ds  |        |       |
|               |     |            |     | voiu |       |     |               |            |   |      |              |     | . • | ľnu  |          |     |        |       |
|               |     |            |     | n Ma |       |     |               |            |   |      |              |     |     | الدا |          |     |        |       |
|               |     |            |     | age  |       |     |               |            |   |      |              |     |     |      |          |     | אווו כ | 2100  |
|               |     |            | . w | OTR  | 80res | זע  |               |            |   |      |              |     |     | 1015 | , T      | rad | Nab    | nec . |
|               |     |            |     | د    | Cost  | AW  | ocal<br>iatri | non<br>Dy  |   |      |              | ٠   |     |      |          |     | hair   | _     |
|               |     |            |     |      | er    |     |               |            |   |      |              |     | . ] | .C • |          |     |        |       |
|               |     |            |     |      |       |     |               |            |   |      |              |     |     |      |          |     |        |       |
|               |     |            |     |      |       |     |               |            |   |      |              |     |     |      |          |     |        |       |
|               |     |            |     |      |       |     |               |            |   |      |              |     |     |      |          |     |        |       |
|               |     |            |     |      |       |     |               |            |   |      |              |     |     |      |          |     |        |       |
|               |     |            |     |      |       |     |               |            |   |      |              |     |     |      |          |     |        |       |
|               |     |            |     |      |       |     |               |            |   |      |              |     |     |      |          |     |        |       |
|               |     |            |     |      |       |     |               |            |   |      |              |     |     |      |          |     |        |       |
|               |     |            |     |      |       |     |               |            |   |      |              |     |     |      |          |     |        |       |
|               |     |            |     |      |       |     |               |            |   |      |              |     |     |      |          |     |        |       |
|               |     |            |     |      |       |     |               |            |   |      |              |     |     |      |          |     |        |       |