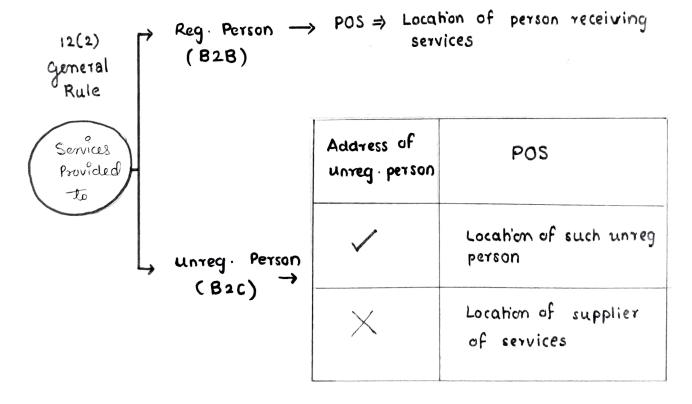

12(2) of advertisement

Amendment

unreg person then transports Another Purchases goods goods to

POS = Location of R recorded in Invoice

address X recorded => Then

Location of supplier

eg: Migrant workers ? buy goods in that state and take it to their respective state.