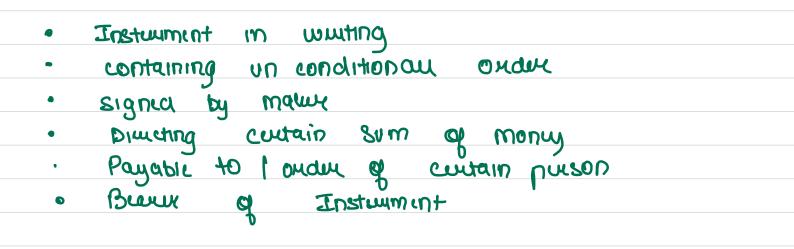

| ٦          | Deriver                                                                                                                                                                                                                         |
|------------|---------------------------------------------------------------------------------------------------------------------------------------------------------------------------------------------------------------------------------|
| Ŧ          | Payur – contaîp                                                                                                                                                                                                                 |
| Pro        | missory note                                                                                                                                                                                                                    |
| see 4 :    | <ul> <li>Instrument in writing</li> <li>containing un conditional undertaking</li> <li>signed by mawn</li> <li>To pay certain sim of money</li> <li>only to order of certain person</li> <li>on Beanne of Instrument</li> </ul> |
| (Pr), (Pr) |                                                                                                                                                                                                                                 |
| Ċ          | hanaeturstic                                                                                                                                                                                                                    |
| •          | wmting                                                                                                                                                                                                                          |
| •          | Express promise to pay.                                                                                                                                                                                                         |
| •          | Priomise should be . Definite and unconditional                                                                                                                                                                                 |
| •          | signed by Maker.                                                                                                                                                                                                                |
|            |                                                                                                                                                                                                                                 |