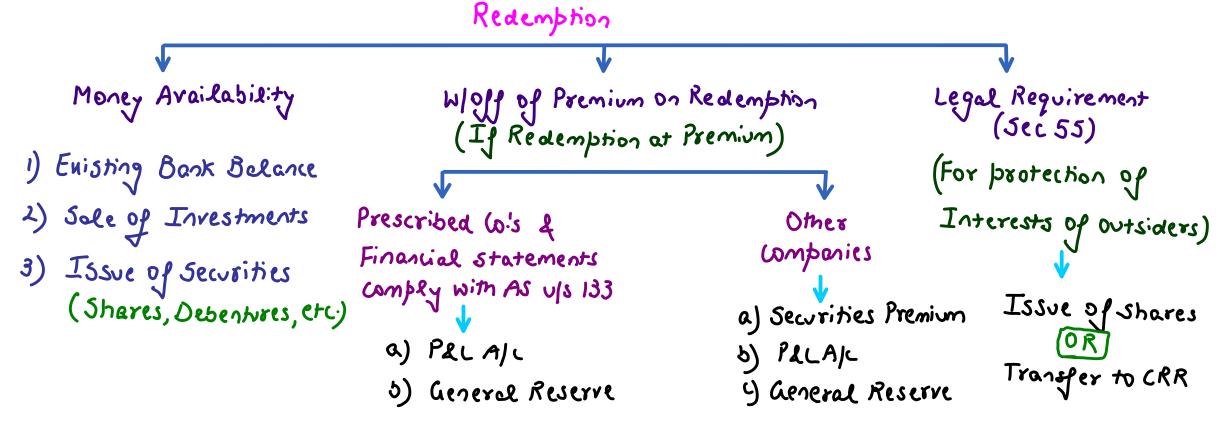

The copyright of these notes is with C.A. Nitin Goel

Redemption

Out of capital
Fresh Issue of shares
Equity Preference

Out of Profits

Capitalisation of Undistributed/
Divisible Profits

Transfer to CRR

(Capital Redemption Reserve)

Free Reserves A/L -DY

To CRR A/L

Free Reserves: Those which are available for distribution of dividend Eg. General Reserve, Revenue Reserve, PAL/ Surplus A/c, ctc.

Capital Redemption: It can be utilised for issuing fully paid bonus shares.

Reserve (CRR) It cannot be utilised for writing off losses/preliminary expenses.

## Amount to be transferred to CRR:

Nominal value of Preference Shares to be redeemed  $\frac{\chi\chi}{(\chi\chi)}$  (-) Nominal value of Fresh shares issued  $\frac{(\chi\chi)}{\chi\chi}$ 