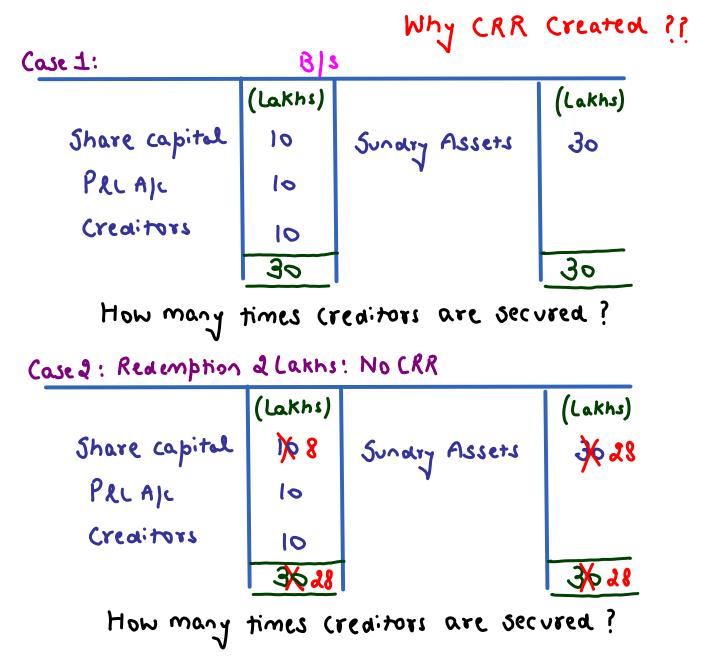

#### The copyright of these notes is with C.A. Nitin Goel

Share capital
PRLAJC
CRR
Creaitors

(Lakhs)

Sundry Assets
J& 28

36 28

How many times creditors are secured?

# Enample:

CRR

Case 1 Case 2

100

100

PAR

60

60+10+=66