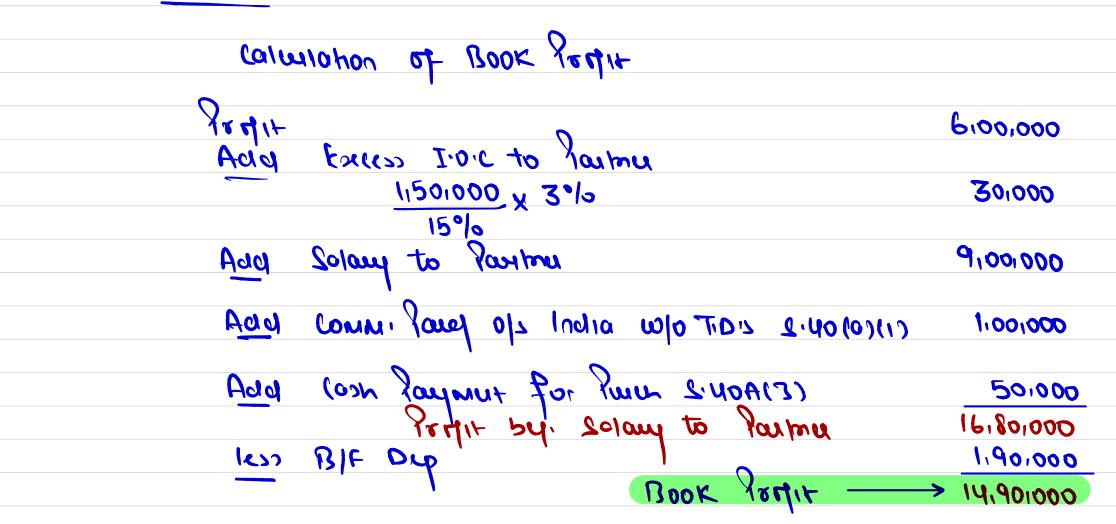

-|--|
|                               |            | wer ic              | 270000   |  |
| - 510000                      |            |                     | - 510000 |  |
| BOI UL = 60% of UL ic 240000) | <b>Boi</b> | UL = 60% of $UL$ ic | 24000)   |  |

| (b) 250000 = 1 | 150000 or 90% of 250000 ic 225000                     |
|----------------|-------------------------------------------------------|
|                | wieig ie 2,25000                                      |
|                |                                                       |
| = 000001 ()    | 150000 0r 90% of 100000ic 90,000                      |
|                | W16.7 = 150000                                        |
| (d) (10,000) = | 150000 Or 90'/. (10,000) ic (9000)<br>= WEA ic 150000 |









Solution















## Thank You