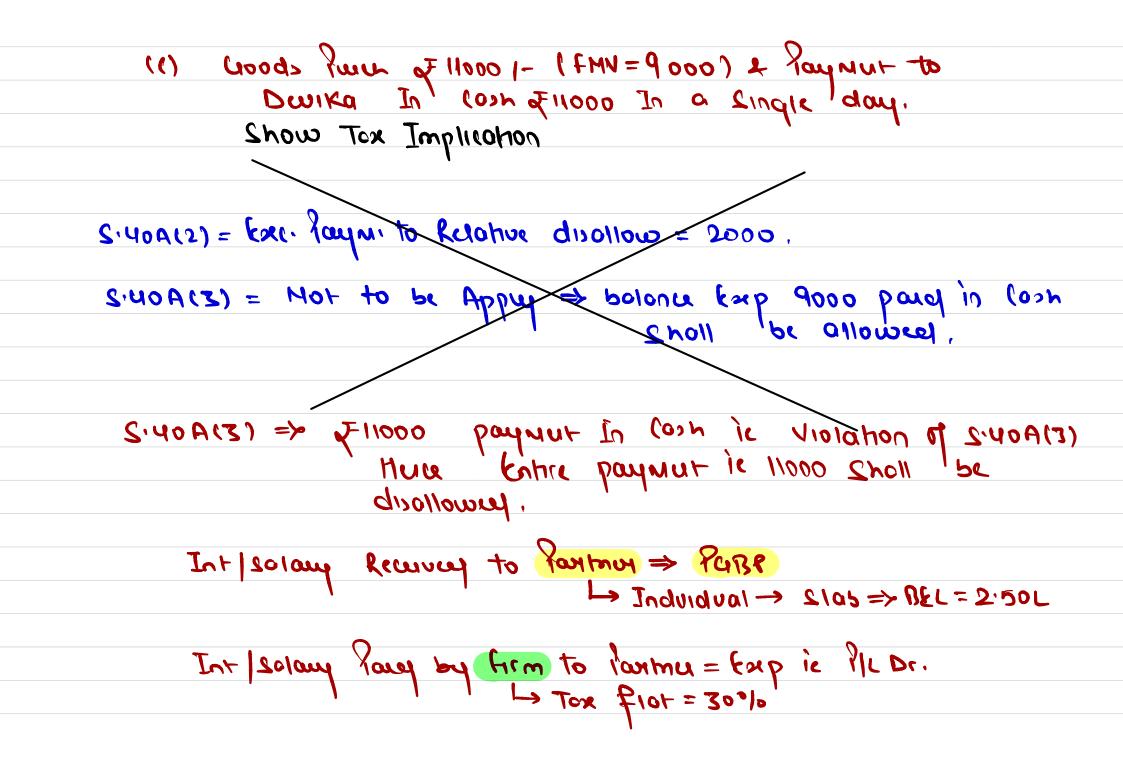

## **UDESH REGULAR** FOR GROUP-1, MAY 2024

- Subject- Income Tax
- Chapter Heads Of Income PGBP
- Lecture No.-11

## **Recap of Previous Lecture**





## **Topics to be Covered**













(a) <u>Jooooo</u>

| wien ic 270000                | HIST       | 3L = 150000 or 90   |          |  |
|-------------------------------|------------|---------------------|----------|--|
|                               |            | wer ic              | 270000   |  |
| - 510000                      |            |                     | - 510000 |  |
| BOI UL = 60% of UL ic 240000) | <b>Boi</b> | UL = 60% of $UL$ ic | 24000)   |  |

| (b) 250000 = 1 | 150000 or 90% of 250000 ic 225000                     |
|----------------|-------------------------------------------------------|
|                | wieig ie 2,25000                                      |
|                |                                                       |
| = 000001 ()    | 150000 0r 90% of 100000ic 90,000