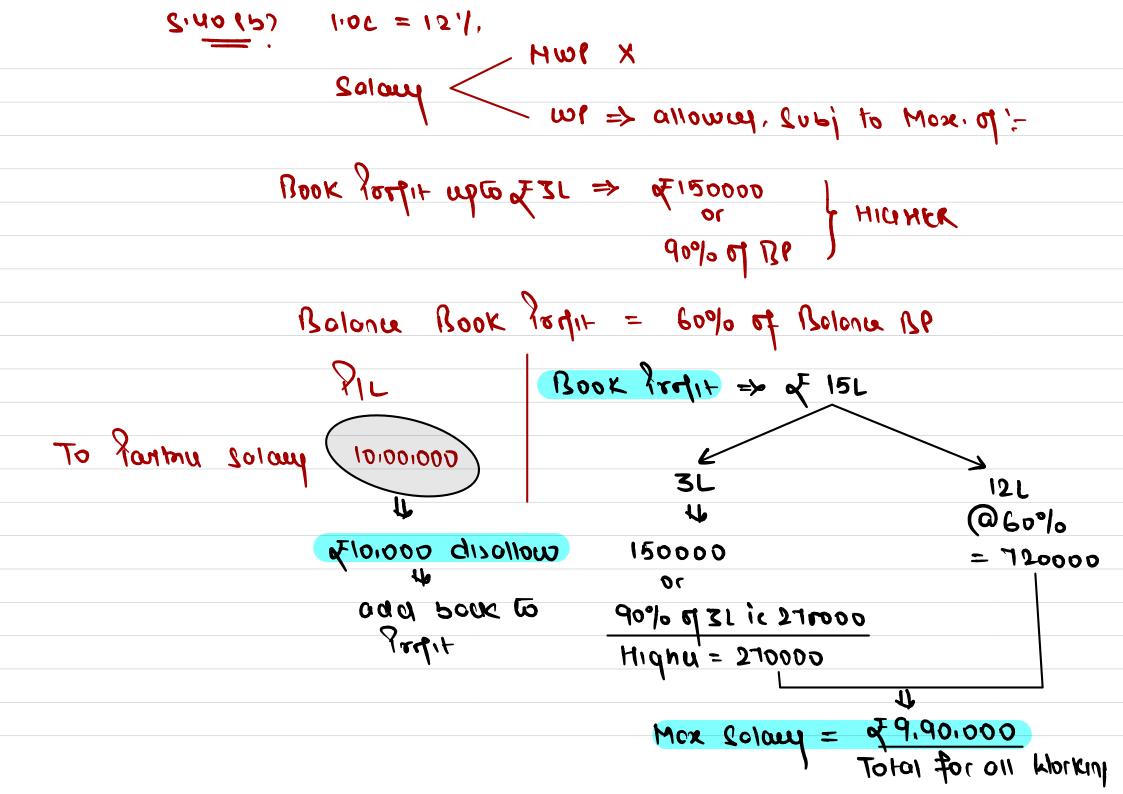

## **UDESH REGULAR** FOR GROUP-1, MAY 2024

- Subject- Income Tax
- Chapter Heads Of Income PGBP
- Lecture No.-11

## **Recap of Previous Lecture**





## **Topics to be Covered**













(a) <u>Jooooo</u>

| wien ic 270000                | HIST       | 3L = 150000 or 90   |          |  |
|-------------------------------|------------|---------------------|----------|--|
|                               |            | wer ic              | 270000   |  |
| - 510000                      |            |                     | - 510000 |  |
| BOI UL = 60% of UL ic 240000) | <b>Boi</b> | UL = 60% of $UL$ ic | 24000)   |  |

| (b) 250000 = 1 | 150000 or 90% of 250000 ic 225000                     |
|----------------|-------------------------------------------------------|
|                | wieig ie 2,25000                                      |
|                |                                                       |
| = 000001 ()    | 150000 0r 90% of 100000ic 90,000