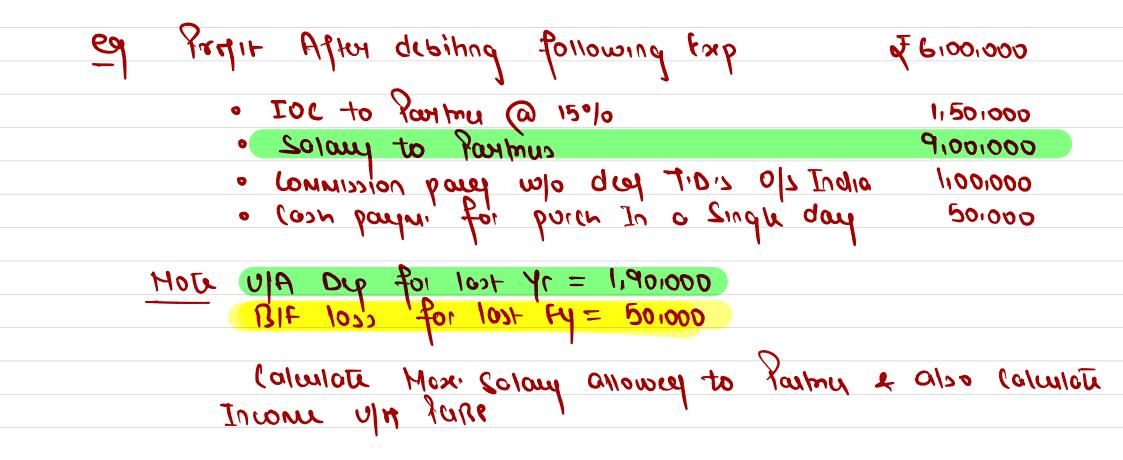

--|----------|--|
|                               |            | wer ic              | 270000   |  |
| - 510000                      |            |                     | - 510000 |  |
| BOI UL = 60% of UL ic 240000) | <b>Boi</b> | UL = 60% of $UL$ ic | 24000)   |  |

| (b) 250000 = 1 | 150000 or 90% of 250000 ic 225000                     |
|----------------|-------------------------------------------------------|
|                | wieig ie 2,25000                                      |
|                |                                                       |
| = 000001 ()    | 150000 0r 90% of 100000ic 90,000                      |
|                | W16.7 = 150000                                        |
| (d) (10,000) = | 150000 Or 90'/. (10,000) ic (9000)<br>= WEA ic 150000 |









Solution















## Thank You