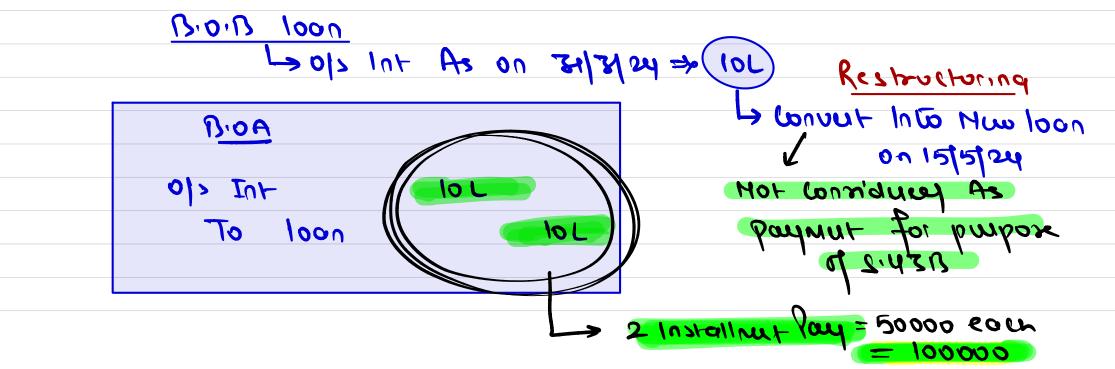

|            | wer ic              | 270000   |  |
| - 510000                      |            |                     | - 510000 |  |
| BOI UL = 60% of UL ic 240000) | <b>Boi</b> | UL = 60% of $UL$ ic | 24000)   |  |

| (b) 250000 = 1 | 150000 or 90% of 250000 ic 225000                     |
|----------------|-------------------------------------------------------|
|                | wieig ie 2,25000                                      |
|                |                                                       |
| = 000001 ()    | 150000 0r 90% of 100000ic 90,000                      |
|                | W16.7 = 150000                                        |
| (d) (10,000) = | 150000 Or 90'/. (10,000) ic (9000)<br>= WEA ic 150000 |









Solution















## Thank You