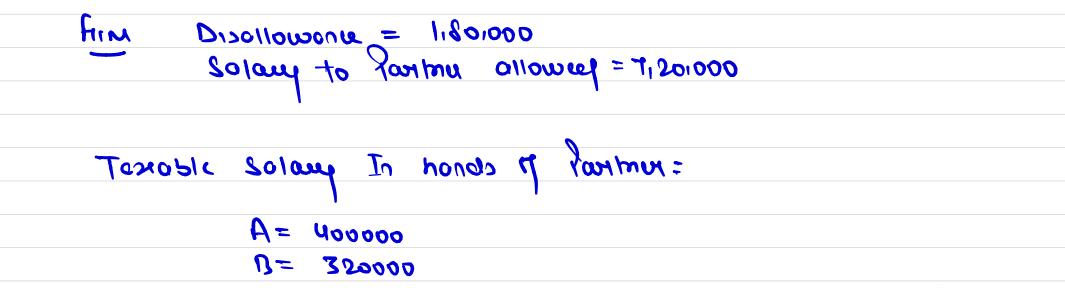

------|----------|--|
|                               |            | wer ic              | 270000   |  |
| - 510000                      |            |                     | - 510000 |  |
| BOI UL = 60% of UL ic 240000) | <b>Boi</b> | UL = 60% of $UL$ ic | 24000)   |  |

| (b) 250000 = 1 | 150000 or 90% of 250000 ic 225000                     |
|----------------|-------------------------------------------------------|
|                | wieig ie 2,25000                                      |
|                |                                                       |
| = 000001 ()    | 150000 0r 90% of 100000ic 90,000                      |
|                | W16.7 = 150000                                        |
| (d) (10,000) = | 150000 Or 90'/. (10,000) ic (9000)<br>= WEA ic 150000 |









Solution















## Thank You