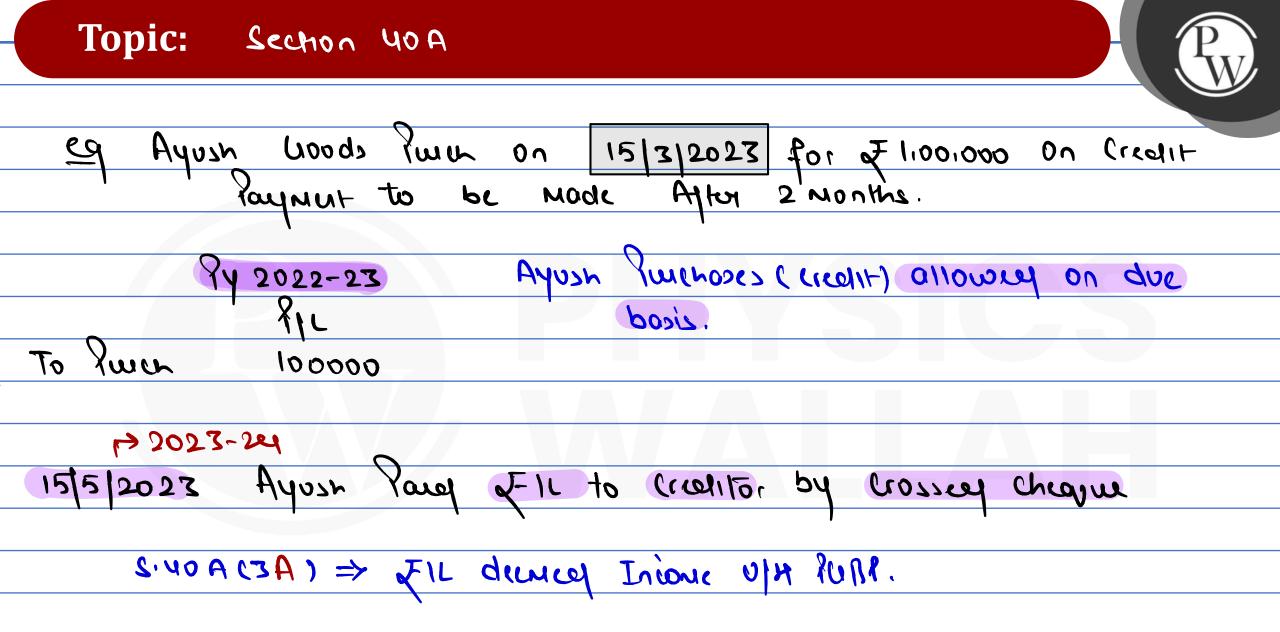

## **UDESH REGULAR** FOR GROUP-1, MAY 2024

- Subject- Income Tax
- Chapter Heads Of Income PGBP
- Lecture No.-11

## **Recap of Previous Lecture**





## **Topics to be Covered**













(a) <u>Jooooo</u>

| wien ic 270000                | HIST       | 3L = 150000 or 90   |          |  |
|-------------------------------|------------|---------------------|----------|--|
|                               |            | wer ic              | 270000   |  |
| - 510000                      |            |                     | - 510000 |  |
| BOI UL = 60% of UL ic 240000) | <b>Boi</b> | UL = 60% of $UL$ ic | 24000)   |  |

| (b) 250000 = 1 | 150000 or 90% of 250000 ic 225000                     |
|----------------|-------------------------------------------------------|
|                | wieig ie 2,25000                                      |
|                |                                                       |
| = 000001 ()    | 150000 0r 90% of 100000ic 90,000