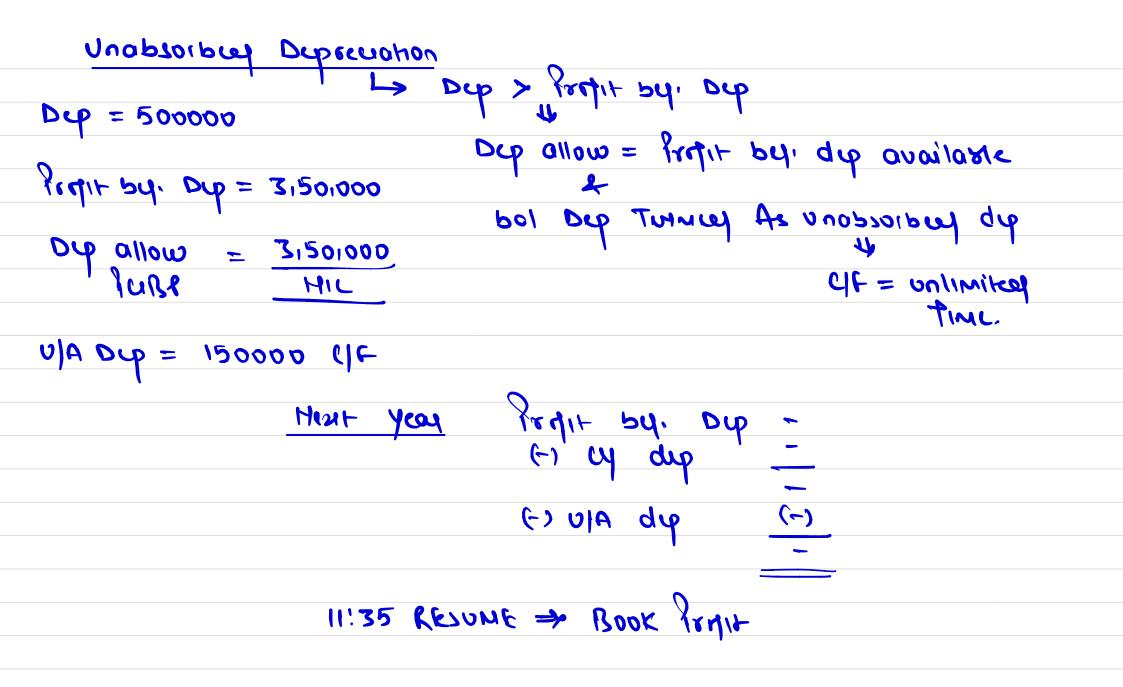

----|----------|--|
|                               |            | wer ic              | 270000   |  |
| - 510000                      |            |                     | - 510000 |  |
| BOI UL = 60% of UL ic 240000) | <b>Boi</b> | UL = 60% of $UL$ ic | 24000)   |  |

| (b) 250000 = 1 | 150000 or 90% of 250000 ic 225000                     |
|----------------|-------------------------------------------------------|
|                | wieig ie 2,25000                                      |
|                |                                                       |
| = 000001 ()    | 150000 0r 90% of 100000ic 90,000                      |
|                | W16.7 = 150000                                        |
| (d) (10,000) = | 150000 Or 90'/. (10,000) ic (9000)<br>= WEA ic 150000 |









Solution















## Thank You