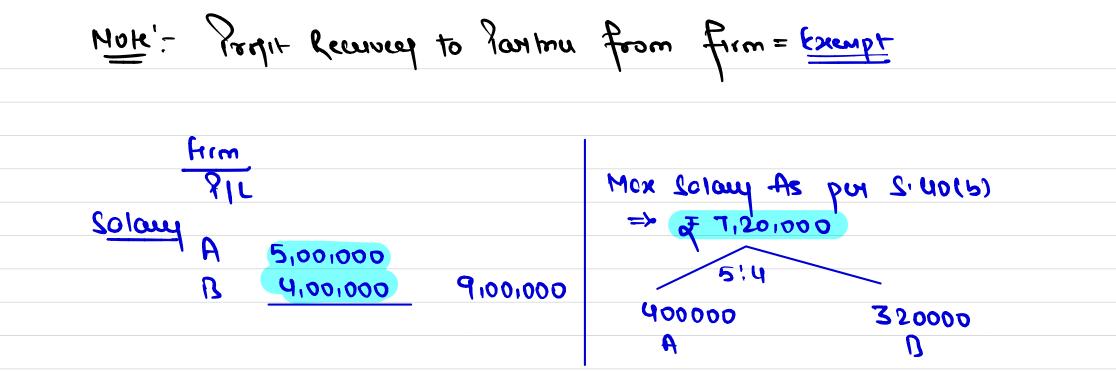

--------|----------|--|
|                               |            | wer ic              | 270000   |  |
| - 510000                      |            |                     | - 510000 |  |
| BOI UL = 60% of UL ic 240000) | <b>Boi</b> | UL = 60% of $UL$ ic | 24000)   |  |

| (b) 250000 = 1 | 150000 or 90% of 250000 ic 225000                     |
|----------------|-------------------------------------------------------|
|                | wieig ie 2,25000                                      |
|                |                                                       |
| = 000001 ()    | 150000 0r 90% of 100000ic 90,000                      |
|                | W16.7 = 150000                                        |
| (d) (10,000) = | 150000 Or 90'/. (10,000) ic (9000)<br>= WEA ic 150000 |









Solution















## Thank You