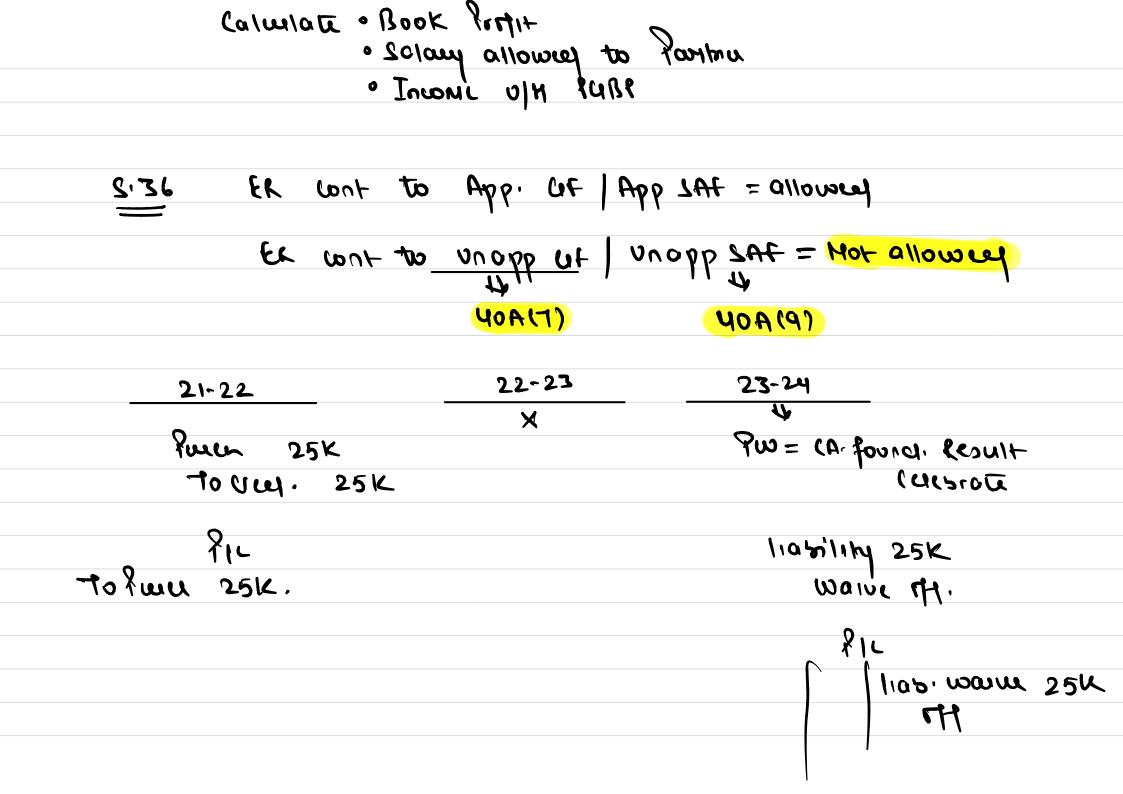

|
|                               |            | wer ic              | 270000   |  |
| - 510000                      |            |                     | - 510000 |  |
| BOI UL = 60% of UL ic 240000) | <b>Boi</b> | UL = 60% of $UL$ ic | 24000)   |  |

| (b) 250000 = 1 | 150000 or 90% of 250000 ic 225000                     |
|----------------|-------------------------------------------------------|
|                | wieig ie 2,25000                                      |
|                |                                                       |
| = 000001 ()    | 150000 0r 90% of 100000ic 90,000                      |
|                | W16.7 = 150000                                        |
| (d) (10,000) = | 150000 Or 90'/. (10,000) ic (9000)<br>= WEA ic 150000 |









Solution















## Thank You