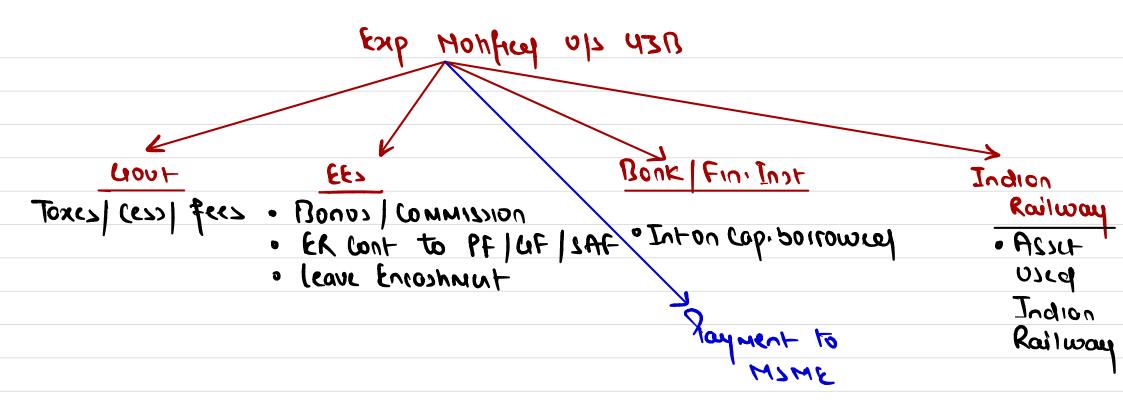

|                               |            | wer ic              | 270000   |  |
| - 510000                      |            |                     | - 510000 |  |
| BOI UL = 60% of UL ic 240000) | <b>Boi</b> | UL = 60% of $UL$ ic | 24000)   |  |

| (b) 250000 = 1 | 150000 or 90% of 250000 ic 225000                     |
|----------------|-------------------------------------------------------|
|                | wieig ie 2,25000                                      |
|                |                                                       |
| = 000001 ()    | 150000 0r 90% of 100000ic 90,000                      |
|                | W16.7 = 150000                                        |
| (d) (10,000) = | 150000 Or 90'/. (10,000) ic (9000)<br>= WEA ic 150000 |









Solution















## Thank You