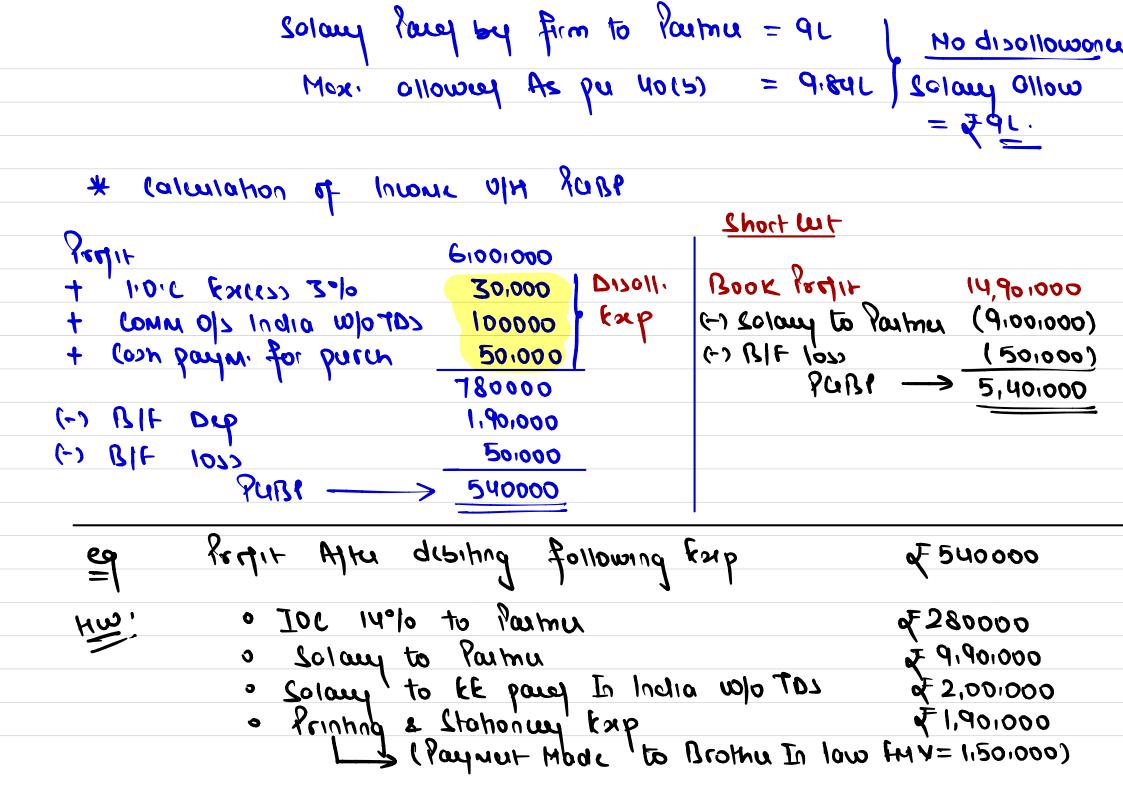

--|
|                               |            | wer ic              | 270000   |  |
| - 510000                      |            |                     | - 510000 |  |
| BOI UL = 60% of UL ic 240000) | <b>Boi</b> | UL = 60% of $UL$ ic | 24000)   |  |

| (b) 250000 = 1 | 150000 or 90% of 250000 ic 225000                     |
|----------------|-------------------------------------------------------|
|                | wieig ie 2,25000                                      |
|                |                                                       |
| = 000001 ()    | 150000 0r 90% of 100000ic 90,000                      |
|                | W16.7 = 150000                                        |
| (d) (10,000) = | 150000 Or 90'/. (10,000) ic (9000)<br>= WEA ic 150000 |









Solution















## Thank You