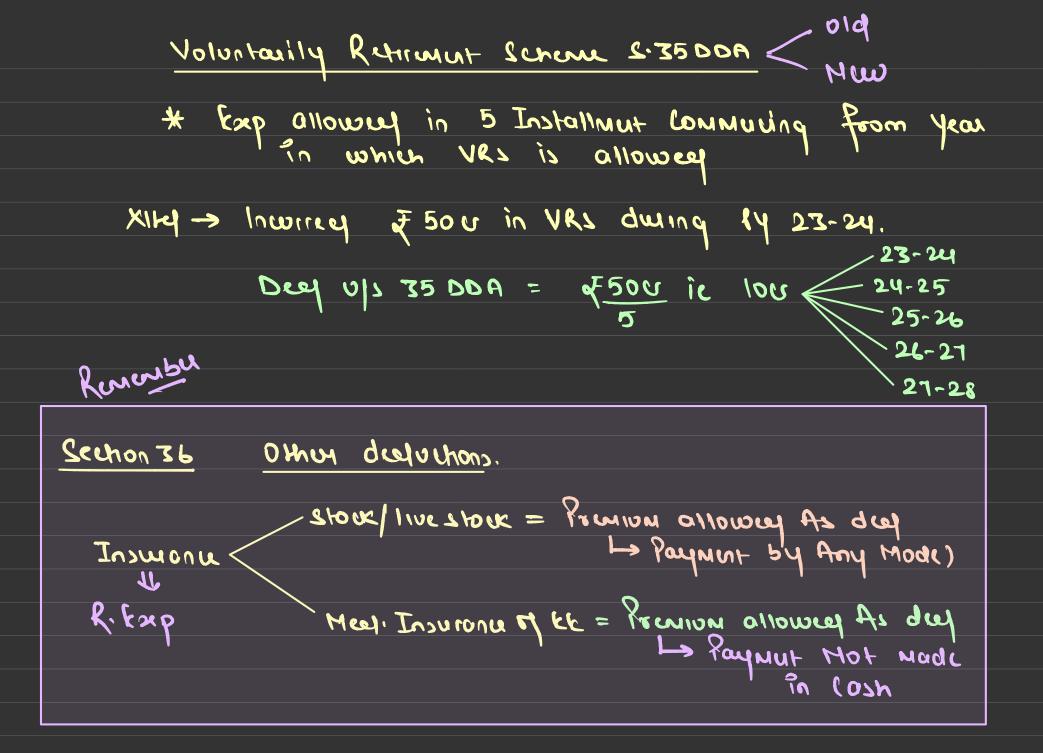

#### 9IN JUL 11

| Deel. 1/2 35                                                                               | <b>₹</b> |
|--------------------------------------------------------------------------------------------|----------|
|                                                                                            |          |
| Exp. Inwiney beyon comming Businey Allowey                                                 |          |
| Exp. Inwriteg bejore commi of Businey Allowey<br>dwing 14 23-24 lie Year in which business |          |
| is communal)                                                                               |          |
|                                                                                            |          |
| Long                                                                                       | NA       |
| Mour.                                                                                      | 50000    |
| RM                                                                                         | 2,20,000 |
|                                                                                            | 7,20,000 |
| SR Exp Inwired during 14 (RM)<br>Total Deepution v/s 35                                    | 1.80.000 |
| Total Deelution v/s 35                                                                     | 9,00,000 |
|                                                                                            |          |
| Sale of Assur Tween for SK                                                                 |          |
|                                                                                            |          |
| UIN PURP Rusiness Income => Actual cost ic ZEL                                             |          |
|                                                                                            |          |
| UHLEY STEY = SV-COA                                                                        |          |
| $\frac{V H}{Leq}  STLeq = SV - COA$ $= 8L - 5L  ic  3L$                                    |          |
|                                                                                            |          |