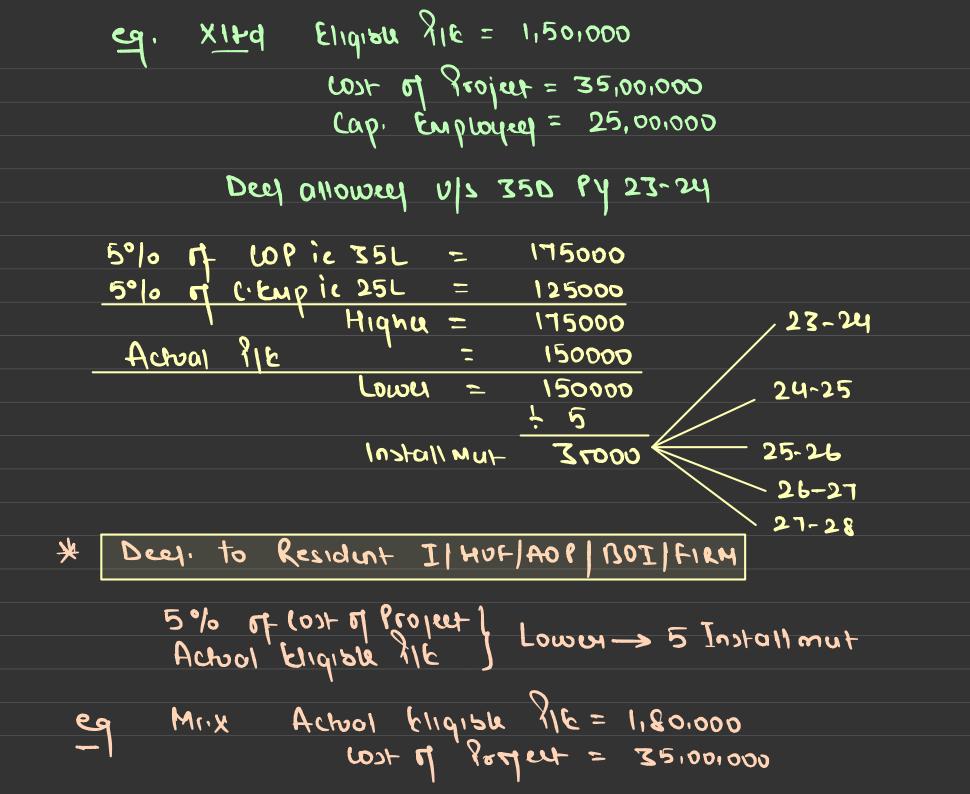

| Deey 1/2 750.                                                       |                    |
|---------------------------------------------------------------------|--------------------|
| 5% of lop ic 351 =                                                  | 1,75,000           |
| 5°% of 60° ie 351 =<br>Aeway 216 =                                  | 1,801000           |
| lowe                                                                | 1,75,000           |
|                                                                     | ÷5                 |
| Installmur                                                          | 35000              |
|                                                                     |                    |
| inite Dear 0/3 35D                                                  |                    |
|                                                                     |                    |
| • 5% of lolic 30L =<br>• 5% of crempic 40L =<br>Highy<br>Action 8.6 | 1,50,000           |
| · 5% - 7 ( CEMP ic 401 =                                            | 2,00,000           |
| Highu                                                               | 2,00,000           |
| Actual Rie                                                          | 11.00.000          |
|                                                                     | 21001000           |
|                                                                     | ÷ 5                |
| Installmut                                                          | 40.000             |
|                                                                     |                    |
| Deep allow Every yr                                                 | for 541 = F40:000. |
|                                                                     |                    |