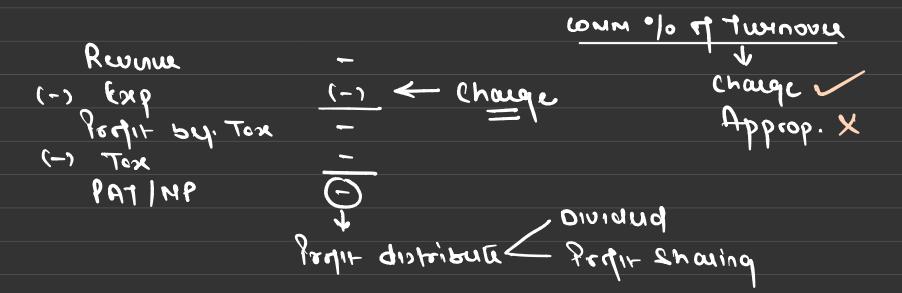

|
|---------------|-------------------------------------------------------------------------------------|
| Allowcey      | Not allowed<br>Disollowed As Ipu                                                    |
| As pu. 5.36   | Disollowey As Ipu<br>SiyoA(I)                                                       |
| T LOLODO (USD | £15000 (00h                                                                         |
| MOT allowed   | Not allowly                                                                         |
| As pu L.36    | Ac pu 2.36                                                                          |
|               | Floi000 (ASH<br>Allowey<br>As pu: 5.36<br>Floi000 (05h<br>Mot allowey<br>As pu 1.36 |









# Thank You