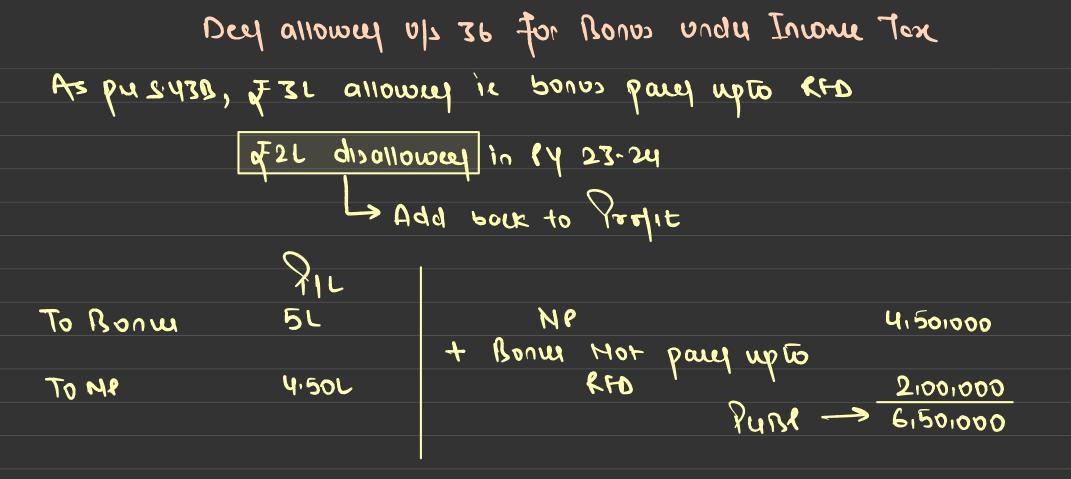

|
|---------------|-------------------------------------------------------------------------------------|
| Allowcey      | Not allowed<br>Disollowed As Ipu                                                    |
| As pu. 5.36   | Disollowey As Ipu<br>SiyoA(I)                                                       |
| T LOLODO (USD | £15000 (00h                                                                         |
| MOT allowed   | Not allowly                                                                         |
| As pu L.36    | Ac pu 2.36                                                                          |
|               | Floi000 (ASH<br>Allowey<br>As pu: 5.36<br>Floi000 (05h<br>Mot allowey<br>As pu 1.36 |









# Thank You