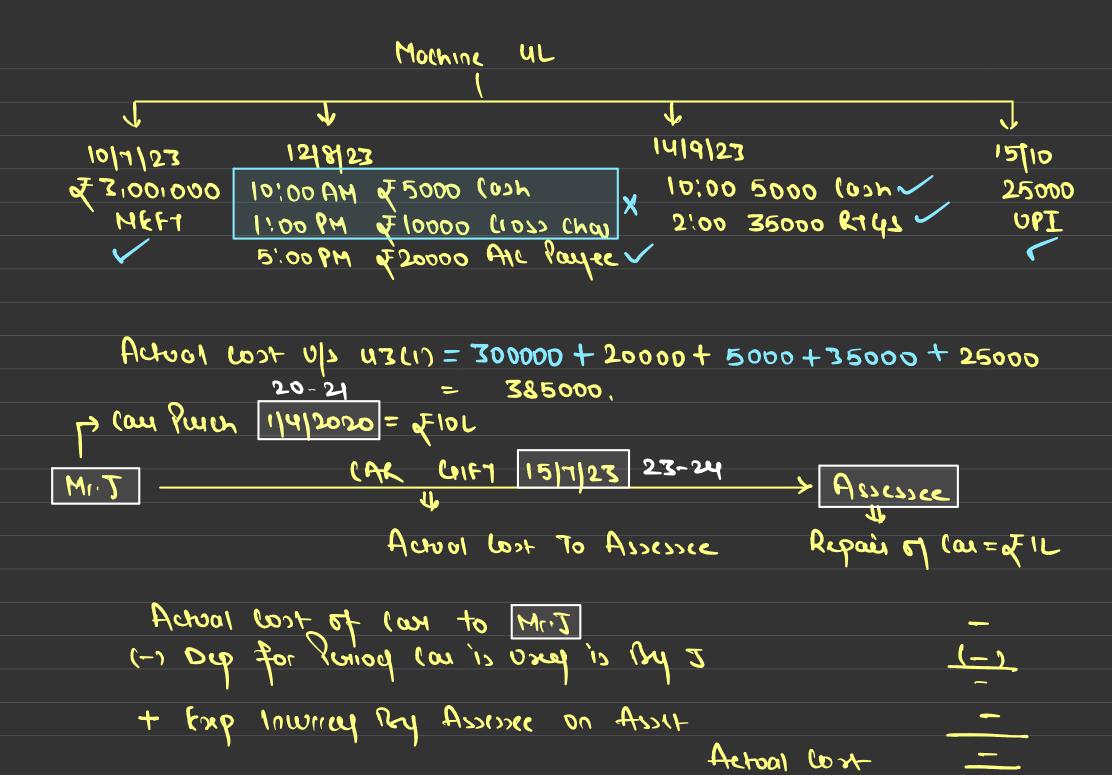

Cost of Assur Add 101×12°10×3/12 / July-sep) 000,000 30,000 000,000

```
Block Money -. Unaccounted Money
. Hot recorded ju bot
                  · MOT disubrey to Goot Authoritu
                  o No Tox parel
                                         (E) A OU'2 OP 25.7 (1) EU.2
                              Hagreyote
upto 10,000 = Any Mode
          one day
          our barou
                              Exicce 10,000 = Spenfice Mode.
          one kap
                                                                 HEFT
                               Aje Payer char
Aje Payer dropt
                                                                  RTUS
                                                  Electronic
                                                                 LIMI
                                                   Cleanny
                                                                 Dr. (aue)
                                                  242 Ken
                                                               Cilorel
                                                   Thiough
                                                    BOOK 'ALC
                                                                 HU bonki
                                                                 UPI
```

| If Any Assessee he day to a pur Mode Other thon payment choil | s parey Amount                        | fxicceling of 10,000                                                 | In a       |
|---------------------------------------------------------------|---------------------------------------|----------------------------------------------------------------------|------------|
| 'day' to a pur                                                | son for payn                          | IUT of Asset b                                                       | y Any      |
| Mode other than                                               | Spenfiley Mode                        | this such Ent                                                        | ce + 1     |
| Paymut Choll                                                  | MOT Included                          | in Aerol                                                             | tcal 1     |
| 17L' ++62CF                                                   |                                       |                                                                      |            |
|                                                               | 8L AJC Payer ch                       | a) 10/7/23 → A1100<br>23 → A11000eg                                  | weel       |
|                                                               | - IL HEFT 12181                       | 23 -> Allowed                                                        | <u> </u>   |
| 10,00,000 RIM                                                 | 1 - 1                                 | 1                                                                    |            |
|                                                               | - 50000 (10) xey                      | chay 19/9/23 -> Ma                                                   | ot allowed |
|                                                               | loooo (osh                            | 20/10/27 -> 01/00 w/20/10/27 -> 01/00 w/20/11/27 -> 01/00 w/20/11/27 | Ρ '        |
|                                                               | 40000 RTYS 9                          | $\omega$   11/27 $\rightarrow$ allow $\omega$                        |            |
|                                                               | ·                                     | · '                                                                  | 1          |
| Actual lost of Assit As por sigzil) = 9,50,000.               |                                       |                                                                      |            |
|                                                               | , , , , , , , , , , , , , , , , , , , |                                                                      |            |
| Mc T                                                          |                                       | Wr.2                                                                 |            |
| £10,00,000                                                    | <b>/</b>                              | 000100,015                                                           |            |
| · ·                                                           |                                       |                                                                      |            |
| Beaver char                                                   | All Payer                             | Crossed Char                                                         |            |
|                                                               | 11/100/66                             |                                                                      |            |
|                                                               | MI.1                                  |                                                                      |            |
|                                                               | ₹10                                   | 1001000                                                              |            |
|                                                               |                                       |                                                                      |            |

| Actual Cost of last to Mr. T<br>(-) Dep - Puriod for which Asset is used by Mr. T  20-21 15% way | 101001000 |
|--------------------------------------------------------------------------------------------------|-----------|
| (+) Dep - Puriod for which Assur is used                                                         |           |
| by Mr. J                                                                                         |           |
| 20-21 15% WDV                                                                                    | 150000    |
|                                                                                                  | 850000    |
| 21-22 15% WDU                                                                                    | 127500    |
|                                                                                                  | 722500    |
| 22-23 150/0 WDV                                                                                  | 108375    |
|                                                                                                  | 614125    |
| + Exp. Inwiree By Assessee                                                                       | 100000    |
| + Exp. Inwiree Pry Assessee Actual Cost to Assessee                                              | 714125    |
|                                                                                                  |           |