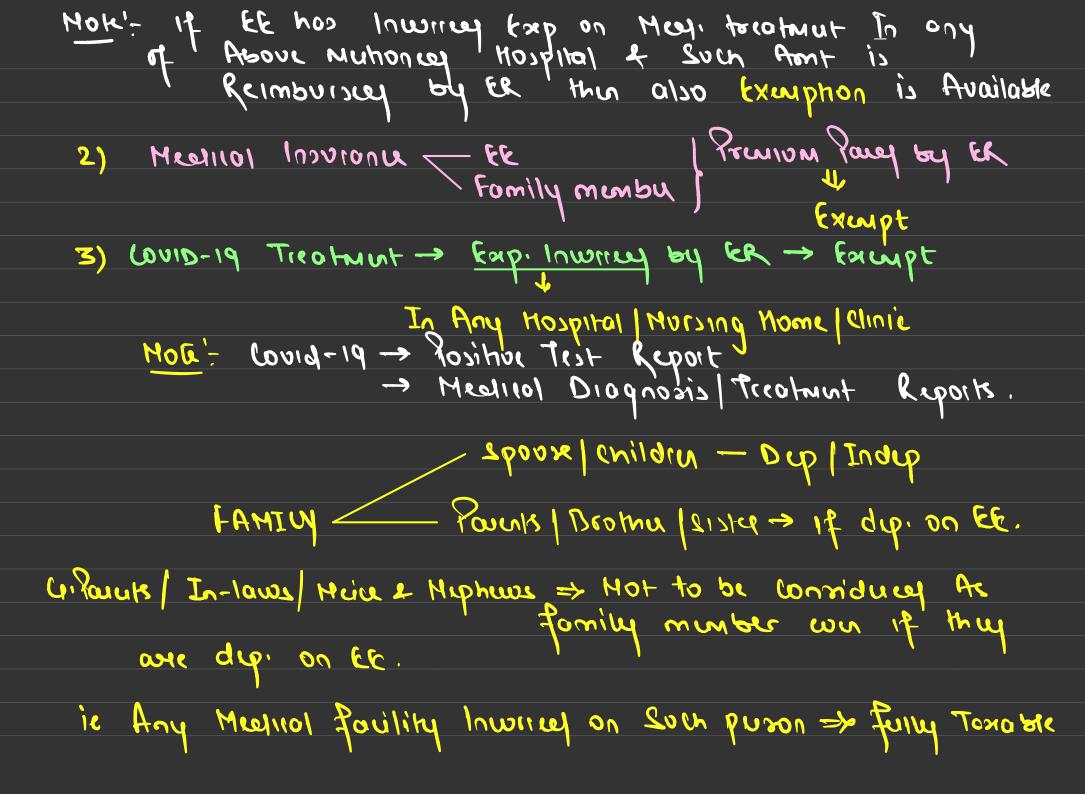

### Medical foulty

(A) Inlinin India

1) Medical Treatmut

To EE Any of his

family member

Chall be Excupt If

Treatment provided

by local Authority

Hospital Owned Maintained by ER

Hospital Approved by (BDT for Specifical discoses.

ie If Any Medical Terotruut is provided In any other
Hospital Hoising home | Unic -> TARABLE