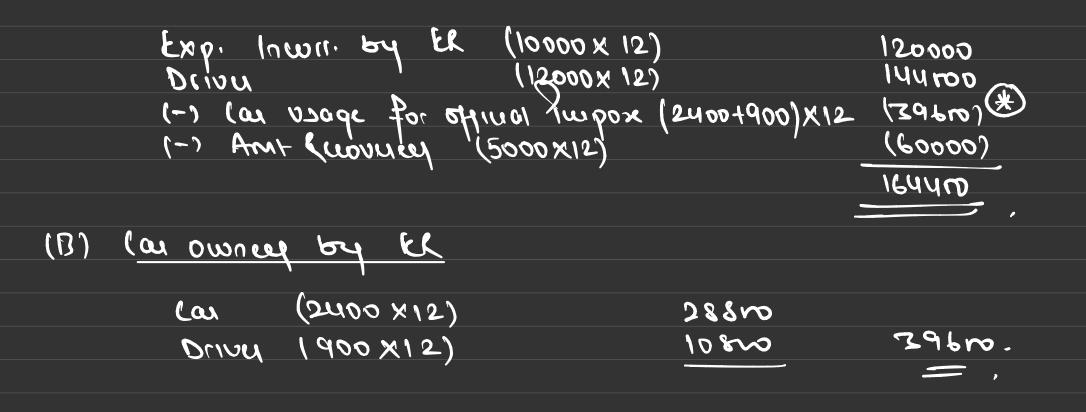

IMM Motor las

111 19

| stype Rensonal US                                          | و     |              |             |          |
|------------------------------------------------------------|-------|--------------|-------------|----------|
|                                                            |       | (ω)          | (042        | (a) I    |
|                                                            |       |              |             |          |
| txp. Inwirwy by KR                                         |       | 56000        | 50,000      | 18000    |
| · · · · · · · · · · · · · · · · · · ·                      |       |              |             |          |
| + 10', p.a of lost of lay                                  |       | 40,000       | 301000      | 25000    |
|                                                            |       |              |             |          |
| - Ant gevouley from 1<br>Toxable Volue                     | ce    | _            |             |          |
| Tonable Volue                                              |       | 96500        | 00008       | GOOZY    |
|                                                            | <br>  |              |             |          |
| LOMB 1                                                     | Come  | 2            | LOM53       |          |
|                                                            |       |              |             |          |
| (a + (0+P) = 39600                                         | (ar 2 | (0H) = 324 m | (a13 (0H)   | = 2160   |
| low 2 (l) = 80000                                          | Carr  | (l) = 9lmo   |             | = 96000  |
| $\frac{(043)(1)}{(1)} = \frac{(1)}{(1)} = \frac{(1)}{(1)}$ | (arz  | (1) = 4300   | 0 (an 2 (1) | <u> </u> |
| 162600                                                     |       | 171400       |             | 197600   |
| Opt for Tax purpox                                         |       |              |             |          |
|                                                            |       |              |             |          |