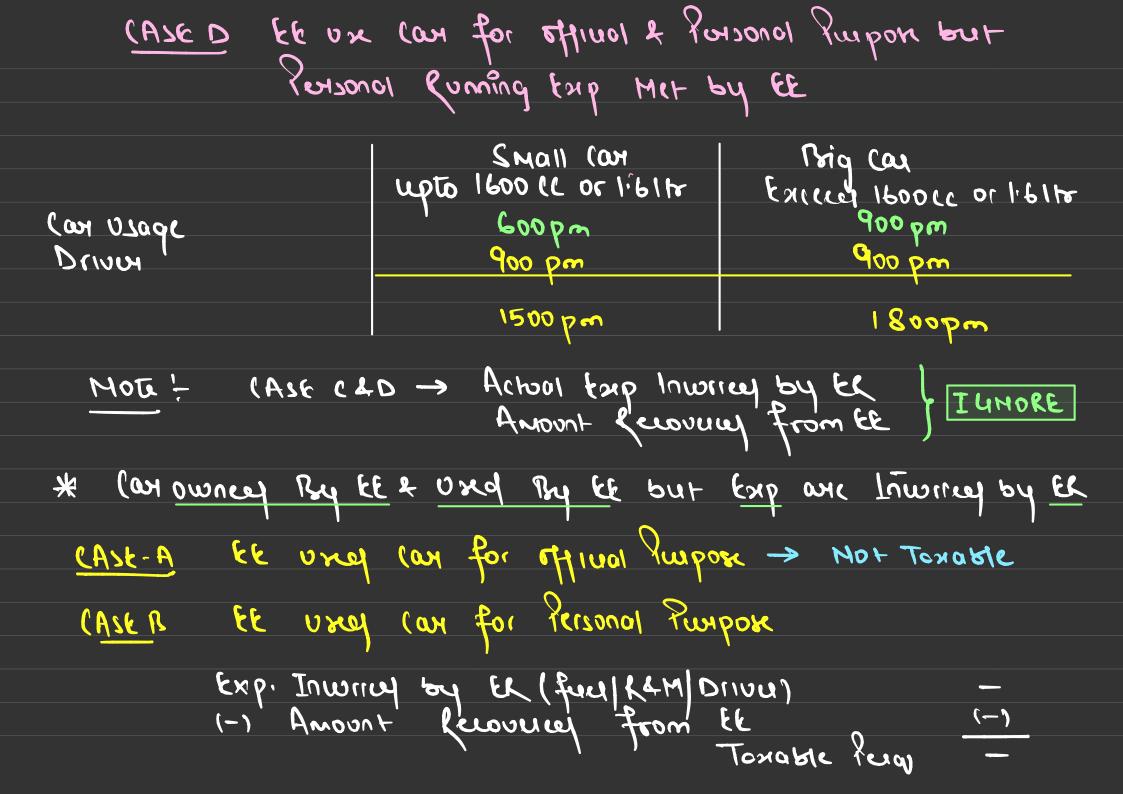

(d) Lift Vouchur (As Lift Volue trikley 5000, Entire Lift 10,000 Volue Shall be Toroble)

| cosec kk vreg las                                                 | for official As well                | te porsonal Purpore                |  |
|-------------------------------------------------------------------|-------------------------------------|------------------------------------|--|
|                                                                   | Small (ar<br>upto 1600 (C or 1.61hr | Prig Car<br>Exicce 1600cc or 1.61t |  |
| Exp. Inwirby EL (ot?)                                             |                                     | -                                  |  |
| (-) Car official Usage                                            | (1800pm + 900pm)                    | (2400pm + 900pm)                   |  |
| Buy 1+ freeg ie<br>Cay pusonol Usage                              |                                     |                                    |  |
| (-) Amt Cecouncep from EE                                         | (- )                                | (~)                                |  |
| Tonoble Rug                                                       | <b>~</b>                            | ~                                  |  |
| eq x le ux can for Millian As will As pusonal Pulpox.             |                                     |                                    |  |
| * Exp. Inwine by $\ell k = 10,000 \text{ pm}$ lost of la = 500000 |                                     |                                    |  |

\* Ant from  $\ell \ell c = 5000 \text{ pm} (\ell c = 1800 \ell c)$ \* Drive solary = 12000 \mpm (aludote ling Value (0) (as owned by EE (5) (as owned by ER (A) (as owned by EE

\* log-book maintainey by ER this > Excess diesvition allowing for official brock.

IMM Motor las

111 19

| stype Rensonal US                                          | و     |              |             |          |
|------------------------------------------------------------|-------|--------------|-------------|----------|
|                                                            |       | (ω)          | (042        | (a) I    |
|                                                            |       |              |             |          |
| txp. Inwirwy by KR                                         |       | 56000        | 50,000      | 18000    |
| · · · · · · · · · · · · · · · · · · ·                      |       |              |             |          |
| + 10', p.a of lost of lay                                  |       | 40,000       | 301000      | 25000    |
|                                                            |       |              |             |          |
| - Ant gevouley from 1<br>Toxable Volue                     | ce    | _            |             |          |
| Tonable Volue                                              |       | 96500        | 00008       | GOOZY    |
|                                                            | <br>  |              |             |          |
| LOMB 1                                                     | Come  | 2            | LOM53       |          |
|                                                            |       |              |             |          |
| (a + (0+P) = 39600                                         | (ar 2 | (0H) = 324 m | (a13 (0H)   | = 2160   |
| low 2 (l) = 80000                                          | Carr  | (l) = 9lmo   |             | = 96000  |
| $\frac{(043)(1)}{(1)} = \frac{(1)}{(1)} = \frac{(1)}{(1)}$ | (arz  | (1) = 4300   | 0 (an 2 (1) | <u> </u> |
| 162600                                                     |       | 171400       |             | 197600   |
| Opt for Tax purpox                                         |       |              |             |          |
|                                                            |       |              |             |          |