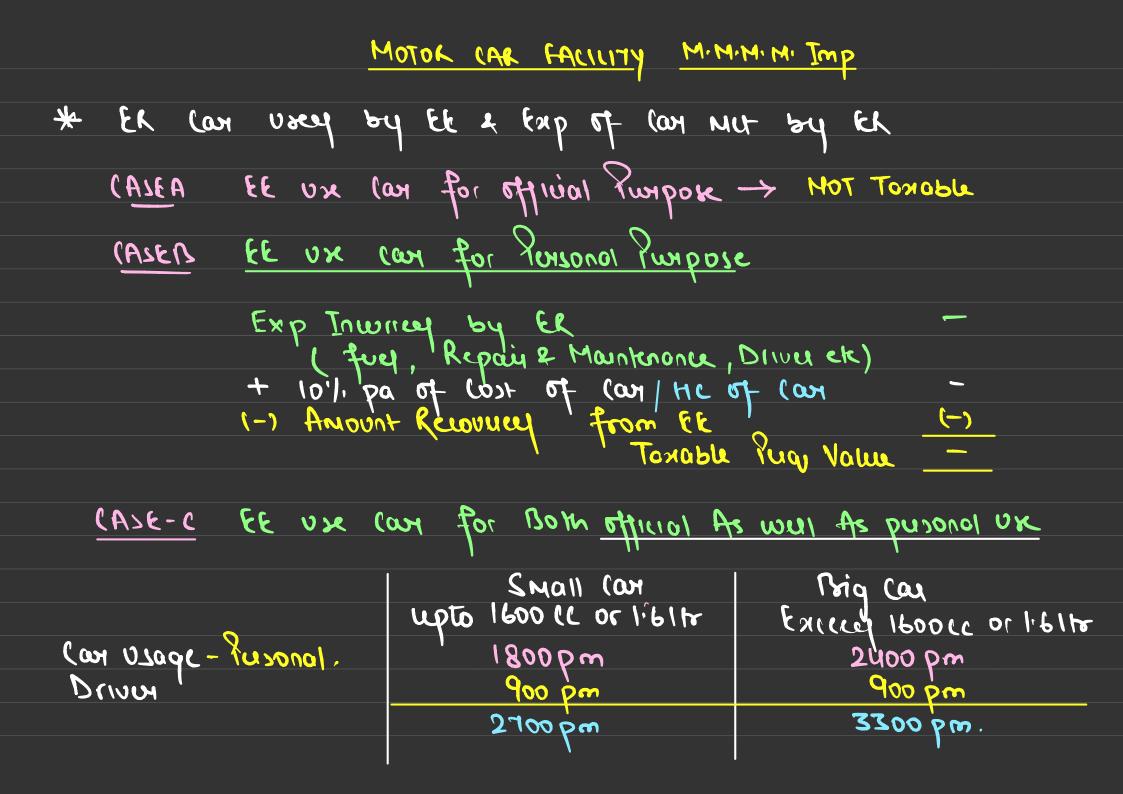

(d) Lift Vouchur (As Lift Volue trikley 5000, Entire Lift 10,000 Volue Shall be Toroble)

| cosec kk vreg las                                                 | for official As well                | te porsonal Purpore                |  |
|-------------------------------------------------------------------|-------------------------------------|------------------------------------|--|
|                                                                   | Small (ar<br>upto 1600 (C or 1.61hr | Prig Car<br>Exicce 1600cc or 1.61t |  |
| Exp. Inwirby EL (ot?)                                             |                                     | -                                  |  |
| (-) Car official Usage                                            | (1800pm + 900pm)                    | (2400pm + 900pm)                   |  |
| Buy 1+ freeg ie<br>Cay pusonol Usage                              |                                     |                                    |  |
| (-) Amt Cecouncep from EE                                         | (- )                                | (~)                                |  |
| Tonoble Rug                                                       | <b>~</b>                            | ~                                  |  |
| eq x le ux can for Millian As will As pusonal Pulpox.             |                                     |                                    |  |
| * Exp. Inwine by $\ell k = 10,000 \text{ pm}$ lost of la = 500000 |                                     |                                    |  |

\* Ant from  $\ell \ell c = 5000 \text{ pm} (\ell c = 1800 \ell c)$ \* Drive solary = 12000 \mpm (aludote ling Value (0) (as owned by EE (5) (as owned by ER (A) (as owned by EE

\* log-book maintainey by ER this > Excess diesvition allowing for official brock.

IMM Motor las

111 19

| stype Rensonal US                                          | و     |              |             |          |
|------------------------------------------------------------|-------|--------------|-------------|----------|
|                                                            |       | (ω)          | (042        | (a) I    |
|                                                            |       |              |             |          |
| txp. Inwirwy by KR                                         |       | 56000        | 50,000      | 18000    |
| · · · · · · · · · · · · · · · · · · ·                      |       |              |             |          |
| + 10', p.a of lost of lay                                  |       | 40,000       | 301000      | 25000    |
|                                                            |       |              |             |          |
| - Ant gevouley from 1<br>Toxable Volue                     | ce    | _            |             |          |
| Tonable Volue                                              |       | 96500        | 00008       | GOOZY    |
|                                                            | <br>  |              |             |          |
| LOMB 1                                                     | Come  | 2            | LOM53       |          |
|                                                            |       |              |             |          |
| (a + (0+P) = 39600                                         | (ar 2 | (0H) = 324 m | (a13 (0H)   | = 2160   |
| low 2 (l) = 80000                                          | Carr  | (l) = 9lmo   |             | = 96000  |
| $\frac{(043)(1)}{(1)} = \frac{(1)}{(1)} = \frac{(1)}{(1)}$ | (arz  | (1) = 4300   | 0 (an 2 (1) | <u> </u> |
| 162600                                                     |       | 171400       |             | 197600   |
| Opt for Tax purpox                                         |       |              |             |          |
|                                                            |       |              |             |          |