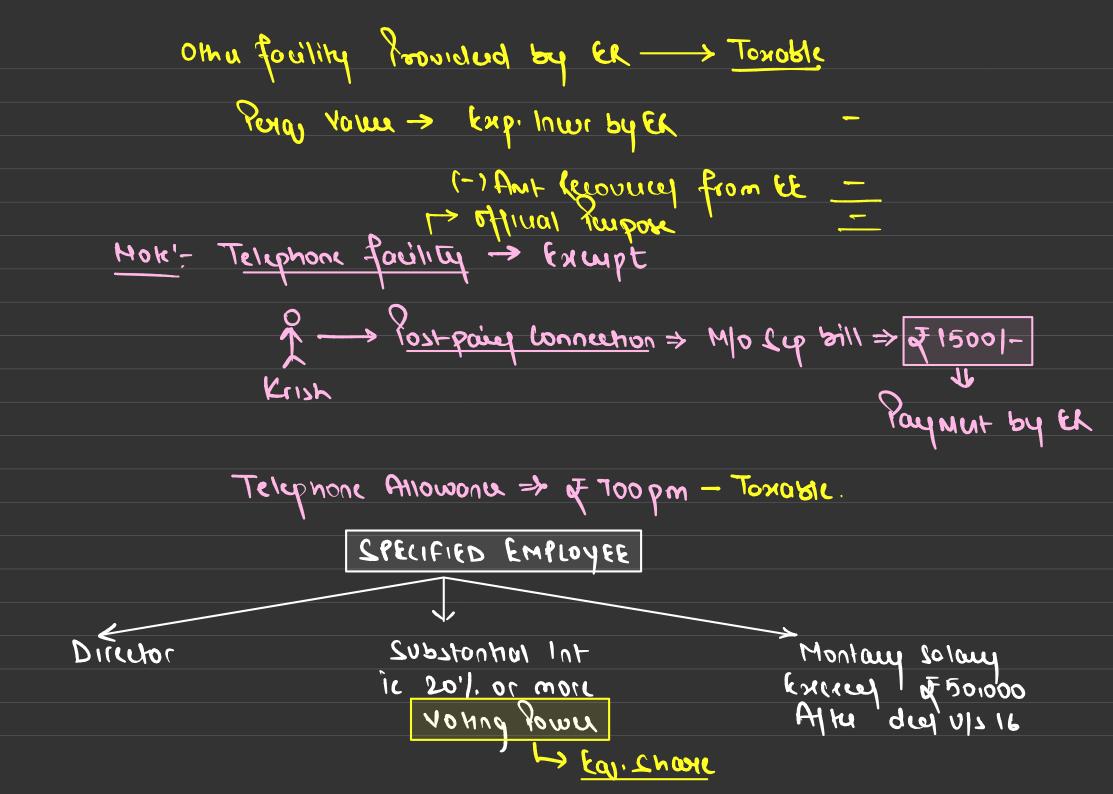

# **Topics to be Covered**

| Topic: PERQUISITES                                                                         | Pw       |
|--------------------------------------------------------------------------------------------|----------|
| ĩ 11 16                                                                                    | Ţ        |
| (a) RP by ER 15000×12 = 1,80,000                                                           | <b>K</b> |
| $15^{\circ}/_{\circ}$ of solvey $15^{\circ}/_{\circ}$ of $10L = \frac{1.50,000}{1.50,000}$ |          |
| Lowon                                                                                      | 1,50,000 |
| (-) Ant feroure from the 5000x12<br>Toxotic fug>                                           | 601000   |
| IONOBLE PUQ                                                                                | 90.000   |
| (b) Use of Movoble Asset 3000×12                                                           | 36000    |
| (?) Motor lan user for official Aswell As pusonal Ux                                       |          |
| $(1800 + 900) \times 12M$                                                                  | 32400    |
|                                                                                            |          |

(d) Lift Vouchur (As Lift Volue trikley 5000, Entire Lift 10,000 Volue Shall be Toroble)

| cosec kk vreg las                                                 | for official As well                | te porsonal Purpore                |  |
|-------------------------------------------------------------------|-------------------------------------|------------------------------------|--|
|                                                                   | Small (ar<br>upto 1600 (C or 1.61hr | Prig Car<br>Exicce 1600cc or 1.61t |  |
| Exp. Inwirby EL (ot?)                                             |                                     | -                                  |  |
| (-) Car official Usage                                            | (1800pm + 900pm)                    | (2400pm + 900pm)                   |  |
| Buy 1+ freeg ie<br>Cay pusonol Usage                              |                                     |                                    |  |
| (-) Amt Cecouncep from EE                                         | (- )                                | (~)                                |  |
| Tonoble Rug                                                       | <b>~</b>                            | ~                                  |  |
| eq x le ux can for Millian As will As pusonal Pulpox.             |                                     |                                    |  |
| * Exp. Inwine by $\ell k = 10,000 \text{ pm}$ lost of la = 500000 |                                     |                                    |  |

### Computation of Income USA Solary

| <b>_</b>                                                                                                  |                  |          |
|-----------------------------------------------------------------------------------------------------------|------------------|----------|
| Particulars                                                                                               | Default          | 010      |
|                                                                                                           |                  |          |
| Bosic Lolary (22000 × 12)                                                                                 | 2,64,000         | 2,64,000 |
| Bosic Solary (22000 × 12)<br>Perf. Tox pailed by ER (75×12)<br>Rent free Accombdation<br>7.5% of 2,641000 | 900              | 900      |
| Kent free Accombdation                                                                                    | 19,800           | 19,800   |
| 7.5% 10 07 2,64000                                                                                        |                  |          |
| Motor (al (WM)                                                                                            | 1,62,600         | 1,62,600 |
| Grow Salary                                                                                               | 4,47, <b>3</b> m | 4,47,300 |
| (-> deg. 0/2 16                                                                                           |                  |          |
| st deguchon                                                                                               | 50,000           | 501000   |
| P. Tox (75+25)×12                                                                                         | _                | 1,200    |
| Gross Salary<br>(-> deg. U/S 16<br>St. degution<br>P. Tox (75+25)×12<br>Income U/M Solary                 | 397300           | 396100   |
|                                                                                                           |                  |          |