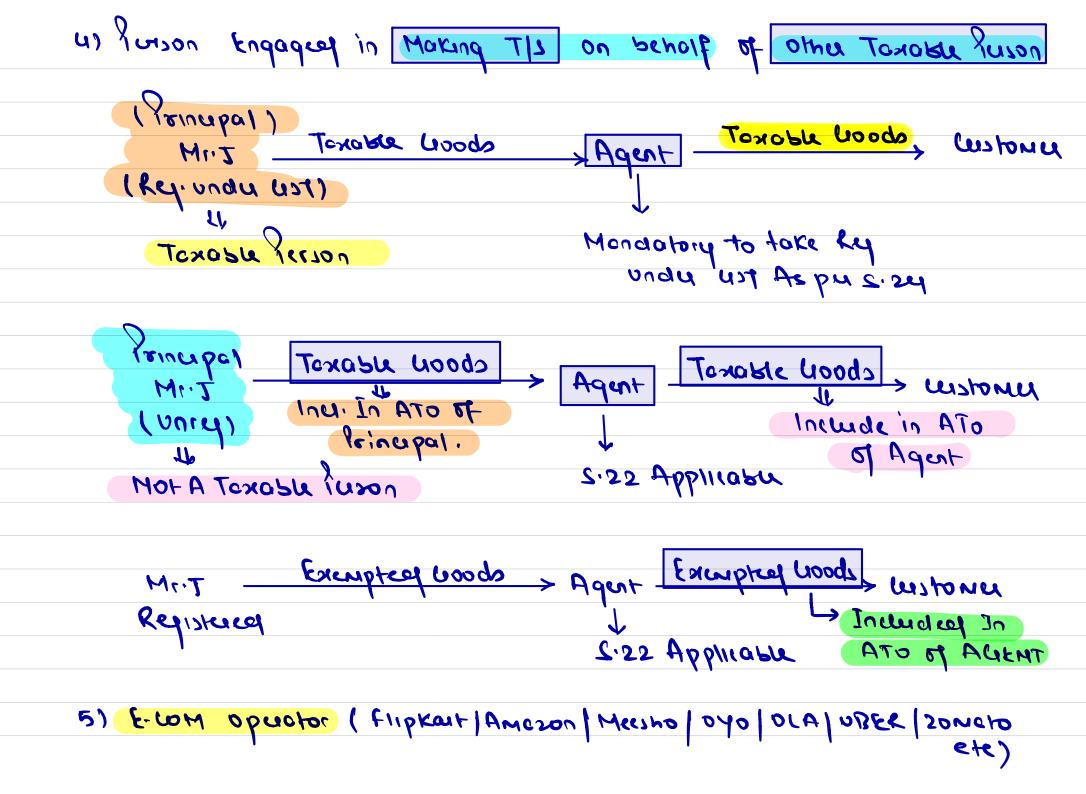

## MOK: Agent ATO Includes All Lupplia Mode by AGENT On beholf of

Modhou — Rey andu ust — 201 Thicshold

Modhou — Rey - Conul. — Mot applicable

Sontonu - fresh ky seek but if sontonu Is already
ky then he will apply for Anudmut

of ky lumpilak, is Rutament bunness will
be address to ky lumpilate

```
Business Run from More than one state Including Special lategory
   (M-TMM 9MUT2-A) JOI2
     Lowu Thushold will be Applicable if T/2 is mode from
     Special Cotegory Stote
         231199UZ 2TAIHZ
                                   Rey Rey > ATO exceed Threshold
      Maharoshtra = 15L
                            217
      Hogolond = 9L 7/1
ATO 24L
                                    Mohroshtra = 40L
                                     Hogolony = lol = 7/1
                                          lowy limit Applicable
                                Keg MOT Reg. ATO doesn't Excerce
Mahassh tra (Shirk) = 15L T/s
Magalond (AL) = 10L E1S
                                             Threshold of you
               = 25L
                                100 = 21T HM
                                Hag EIS = IOL
```