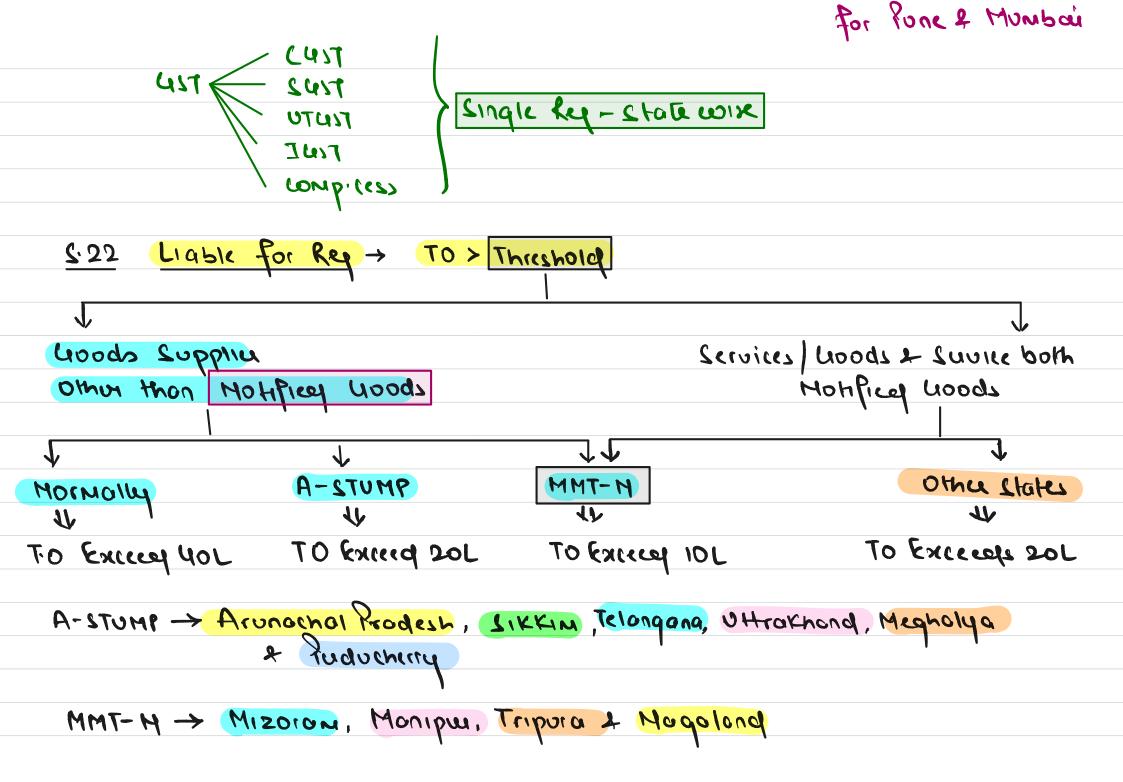

### **Topics to be Covered**

(Procee wol Chapter) Inp \* liable for ker \* knowpt from Rey \* Rey. Procedure. \* Cancellation of Rep Mundai = Chirk = 30L T/2 - Reg.

AT Delhi = Petrol Pump = 50L E/2 - 40 Reg.

Japan = Chicken cloth = 15L T/2 - Reg. 95L ATO 4 Threshold Exercel Trasic for Rey Chondy - Pone-MH - faint MUMBAI-MH - Paint Chondu — Mombai - MH Konpu - UP Monbai 2 Sep. Rey coch in MH & UP Niew now zin @ - would of northo

con opt sep. Ry.

## MOK: Agent ATO Includes All Lupplia Mode by AGENT On beholf of

Modhou — Rey andu ust — 201 Thicshold

Modhou — Rey - Conul. — Mot applicable

Sontonu - fresh ky seek but if sontonu Is already
ky then he will apply for Anudmut

of ky lumpilak, is Rutament bunness will
be address to ky lumpilate

```
Business Run from More than one state Including Special lategory
   (M-TMM 9MUT2-A) JOI2
     Lowu Thushold will be Applicable if T/2 is mode from
     Special Cotegory Stote
         231199UZ 2TAIHZ
                                   Rey Rey > ATO exceed Threshold
      Maharoshtra = 15L
                            217
      Hogolond = 9L 7/1
ATO 24L
                                    Mohroshtra = 40L
                                     Hogolony = lol = 7/1
                                          lowy limit Applicable
                                Keg MOT Reg. ATO doesn't Excerce
Mahassh tra (Shirk) = 15L T/s
Magalond (AL) = 10L E1S
                                             Threshold of you
               = 25L
                                100 = 21T HM
                                Hag EIS = IOL
```

Thichold = Higher Applicable

```
5.24 Compulsory Registration (HO Thirshold Applicate)
  * 5.24 Ovuride 1.22
   1. Person Making Inter-state supply of "GOODS"
                                         only Intra => 5.22 (10L 20L/40L)
                 Goods Supplier <
                                        Intra | Inter ⇒ L·24

> Except → Hondicraft Goods.
                 Sances supplied Theat => 2.22 (101/201)
Exicption Hondicials Goods Inter-state Lupply - 2.22 Applicable :
4 Mor 2.24 if following wonds are satisficed:
          (0) MUST HOUR PAM
          (b) Must Uneste E-way bill
                   Information of Movement of Goods to CIT Dept
```