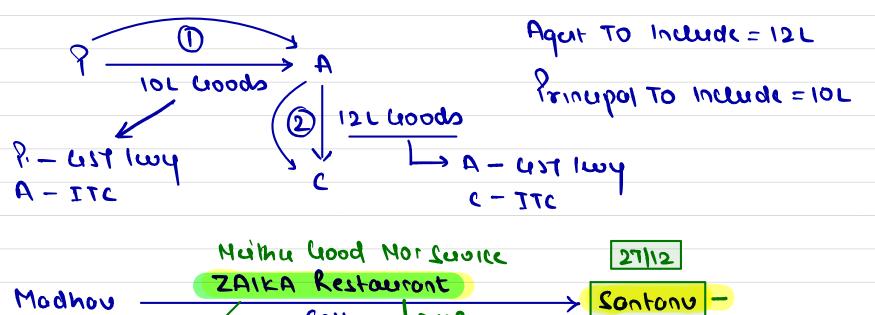

## MOK: Agent ATO Includes All Lupplia Mode by AGENT On beholf of

Modhou — Rey andu ust — 201 Thicshold

Modhou — Rey - Conul. — Mot applicable

Sontonu - fresh ky seek but if sontonu Is already
ky then he will apply for Anudmut

of ky lumpilak, is Rutament bunness will
be address to ky lumpilate

```
Business Run from More than one state Including Special lategory
   (M-TMM 9MUT2-A) JOI2
     Lowu Thushold will be Applicable if T/2 is mode from
     Special Cotegory Stote
         231199UZ 2TAIHZ
                                   Rey Rey > ATO exceed Threshold
      Maharoshtra = 15L
                            217
      Hogolond = 9L 7/1
ATO 24L
                                    Mohroshtra = 40L
                                     Hogolony = lol = 7/1
                                          lowy limit Applicable
                                Keg MOT Reg. ATO doesn't Excerce
Mahassh tra (Shirk) = 15L T/s
Magalond (AL) = 10L E1S
                                             Threshold of you
               = 25L
                                100 = 21T HM
                                Hag EIS = IOL
```