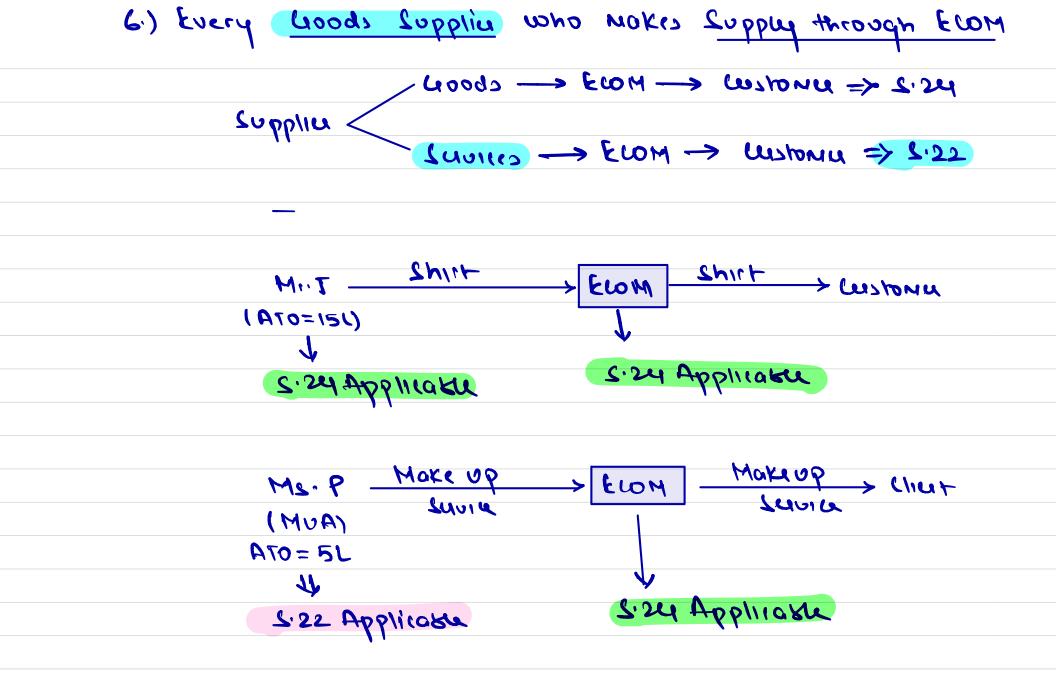

Thichold = Higher Applicable

```
5.24 Compulsory Registration (HO Thirshold Applicate)
  * 5.24 Ovuride 1.22
   1. Person Making Inter-state supply of "GOODS"
                                         only Intra => 5.22 (10L 20L/40L)
                 Goods Supplier <
                                        Intra | Inter ⇒ L·24

> Except → Hondicraft Goods.
                 Sances supplied Theat => 2.22 (101/201)
Exicption Hondicials Goods Inter-state Lupply - 2.22 Applicable :
4 Mor 2.24 if following wonds are satisficed:
          (0) MUST HOUR PAM
          (b) Must Uneste E-way bill
                   Information of Movement of Goods to CIT Dept
```