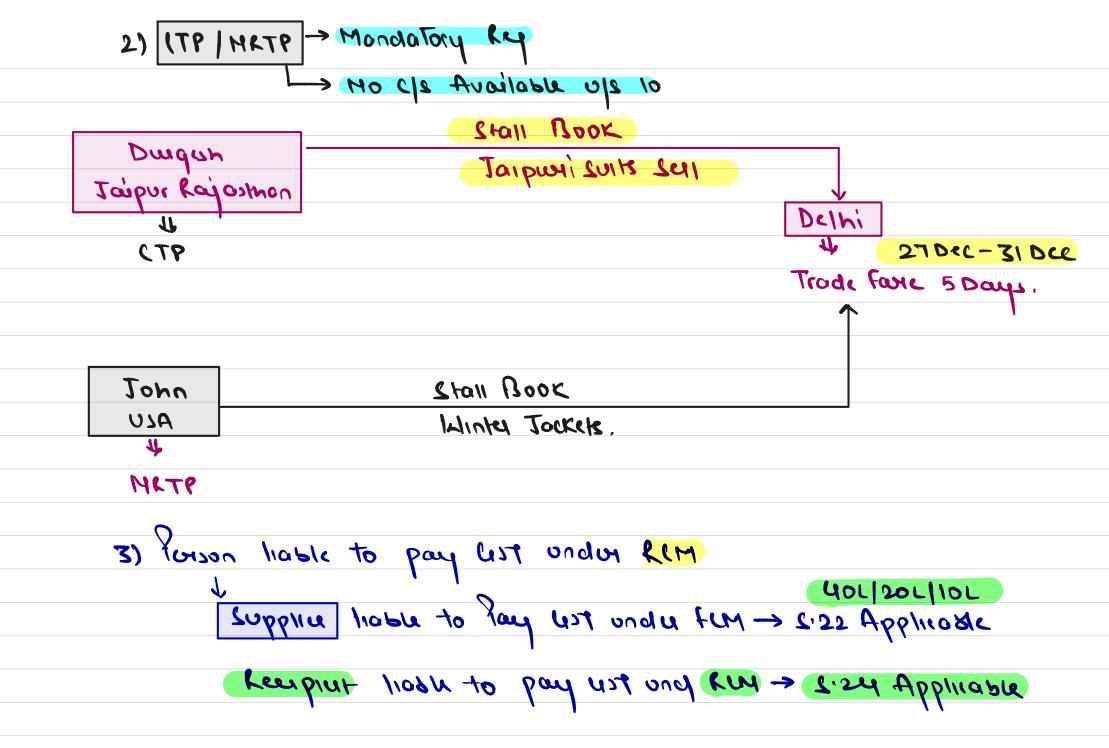

Thichold = Higher Applicable

```
5.24 Compulsory Registration (HO Thirshold Applicate)
  * 5.24 Ovuride 1.22
   1. Person Making Inter-state supply of "GOODS"
                                         only Intra => 5.22 (10L 20L/40L)
                 Goods Supplier <
                                        Intra | Inter ⇒ L·24

> Except → Hondicraft Goods.
                 Sances supplied Theat => 2.22 (101/201)
Exicption Hondicials Goods Inter-state Lupply - 2.22 Applicable :
4 Mor 2.24 if following wonds are satisficed:
          (0) MUST HOUR PAM
          (b) Must Uneste E-way bill
                   Information of Movement of Goods to CIT Dept
```