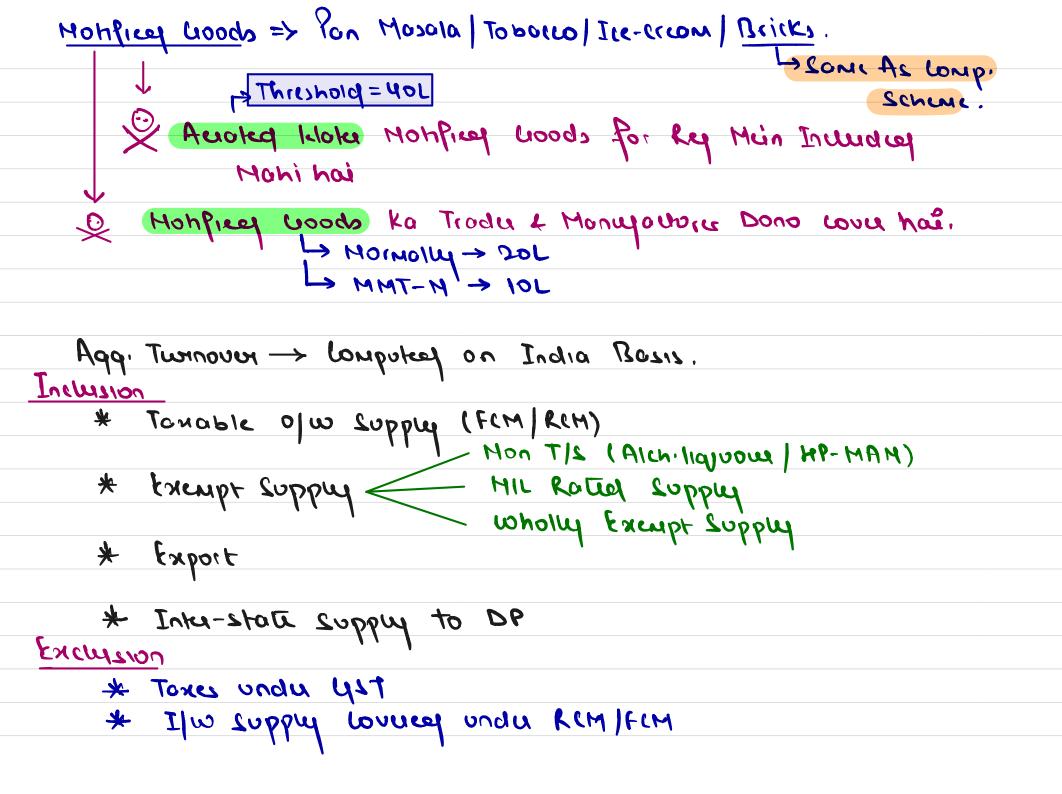

## MOK: Agent ATO Includes All Lupplia Mode by AGENT On beholf of

Modhou — Rey andu ust — 201 Thicshold

Modhou — Rey - Conul. — Mot applicable

Sontonu - fresh ky seek but if sontonu Is already
ky then he will apply for Anudmut

of ky lumpilak, is Rutament bunness will
be address to ky lumpilate

```
Business Run from More than one state Including Special lategory
   (M-TMM 9MUT2-A) JOI2
     Lowu Thushold will be Applicable if T/2 is mode from
     Special Cotegory Stote
         231199UZ 2TAIHZ
                                   Rey Rey > ATO exceed Threshold
      Maharoshtra = 15L
                            217
      Hogolond = 9L 7/1
ATO 24L
                                    Mohroshtra = 40L
                                     Hogolony = lol = 7/1
                                          lowy limit Applicable
                                Keg MOT Reg. ATO doesn't Excerce
Mahassh tra (Shirk) = 15L T/s
Magalond (AL) = 10L E1S
                                             Threshold of you
               = 25L
                                100 = 21T HM
                                Hag EIS = IOL
```

Thichold = Higher Applicable

```
5.24 Compulsory Registration (HO Thirshold Applicate)
  * 5.24 Ovuride 1.22
   1. Person Making Inter-state supply of "GOODS"
                                         only Intra => 5.22 (10L 20L/40L)
                 Goods Supplier <
                                        Intra | Inter ⇒ L·24

> Except → Hondicraft Goods.
                 Sances supplied Theat => 2.22 (101/201)
Exicption Hondicials Goods Inter-state Lupply - 2.22 Applicable :
4 Mor 2.24 if following wonds are satisficed:
          (0) MUST HOUR PAM
          (b) Must Uneste E-way bill
                   Information of Movement of Goods to CIT Dept
```