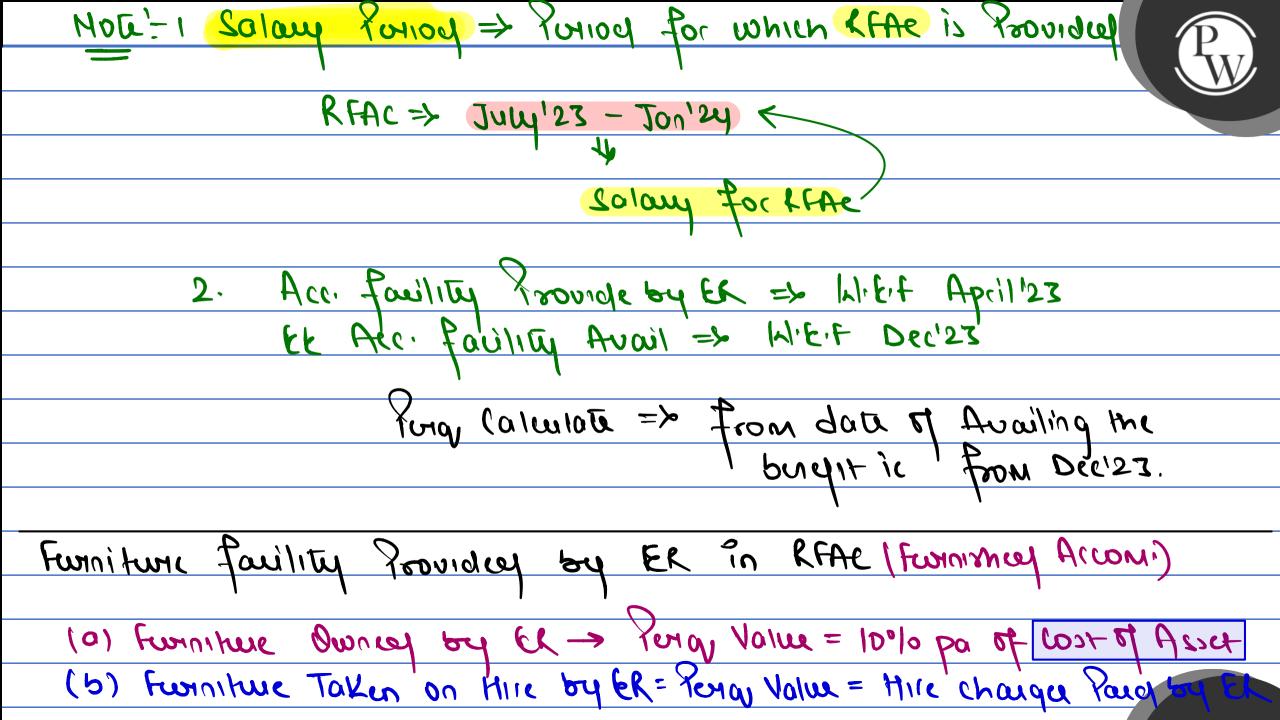

## **Topics to be Covered**

|                                                  |                |                 | $\mathbb{P}$     |
|--------------------------------------------------|----------------|-----------------|------------------|
| Mok'- If Any An<br>Su                            | NOUNT is gecon | uce by EL from  | EE, then         |
| - Su                                             | ch Amount' is  | s reduced from  | Porgy Value.     |
|                                                  |                |                 | •<br>            |
|                                                  | Crout RE       | Hon-Gov         | or Ek            |
|                                                  |                | Owneep by       | Taken on funt    |
|                                                  |                | ER              | by ER            |
|                                                  |                |                 |                  |
| House Value                                      | Licence fee    | Sp. % of solary | RI by ER         |
|                                                  |                |                 | 15% of solary    |
|                                                  |                |                 | Lower of Above 2 |
| +10° 0 57 605+ 57 Asset                          | -              | _               |                  |
| + Hire charger of Asset                          | -              | -               | <b>—</b>         |
| (-) Am+ Recovuces                                | ()             | (-)             | (~)              |
| (-) Amt Recovered<br>from EE<br>Perquisite Value |                |                 |                  |
| Perquisite Value                                 | -              |                 | -                |
|                                                  |                |                 |                  |