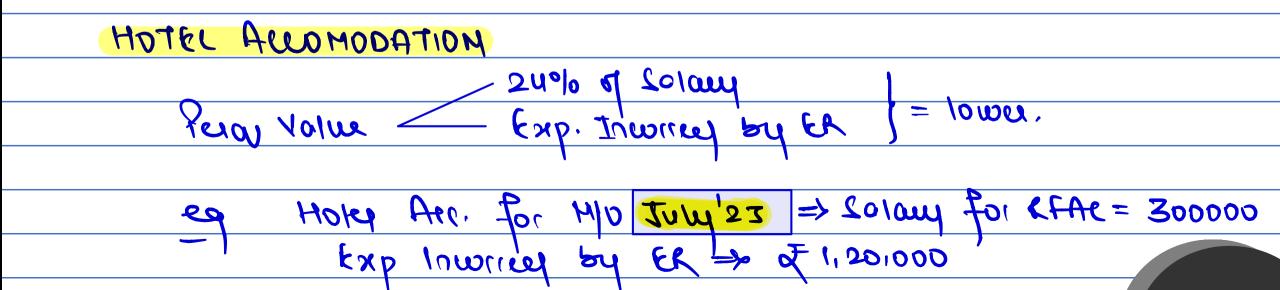

## **Topics to be Covered**

|                                                  |                |                 | $\mathbb{P}$     |
|--------------------------------------------------|----------------|-----------------|------------------|
| Mok'- If Any An<br>Su                            | NOUNT is gecon | uce by EL from  | EE, then         |
| - Su                                             | ch Amount' is  | s reduced from  | Porgy Value.     |
|                                                  |                |                 | •<br>            |
|                                                  | Crout RE       | Hon-Gov         | or Ek            |
|                                                  |                | Owneep by       | Taken on funt    |
|                                                  |                | ER              | by ER            |
|                                                  |                |                 |                  |
| House Value                                      | Licence fee    | Sp. % of solary | RI by ER         |
|                                                  |                |                 | 15% of solary    |
|                                                  |                |                 | Lower of Above 2 |
| +10° 0 57 605+ 57 Asset                          | -              | _               |                  |
| + Hire charger of Asset                          | -              | -               | <b>—</b>         |
| (-) Am+ Recovuces                                | ()             | (-)             | (~)              |
| (-) Amt Recovered<br>from EE<br>Perquisite Value |                |                 |                  |
| Perquisite Value                                 | -              |                 | -                |
|                                                  |                |                 |                  |

|                                      | P        |
|--------------------------------------|----------|
| illio Computation of GTI             |          |
|                                      | Ŧ        |
| Bosic Lolany (73000x12)              | 000278   |
| RFAC (WM)                            | 84000    |
| Cross solary                         | 9,60,000 |
| (-) Deep US 16(10) St. deep          | 50,000   |
| Income UH Lolany (UTI)               | 00010119 |
|                                      |          |
| WH Calwlation of KFAE                |          |
|                                      |          |
| liana fee of Houx 6000×12            | 72,000   |
| + 10% pa of Cost of Asset 100000×10% | 10,000   |
| + Hire charges of Ae 2MX 1000pm      | 2000     |
| (-) AMT RECOVURED From EL            | ()       |
|                                      | 84000    |
|                                      |          |