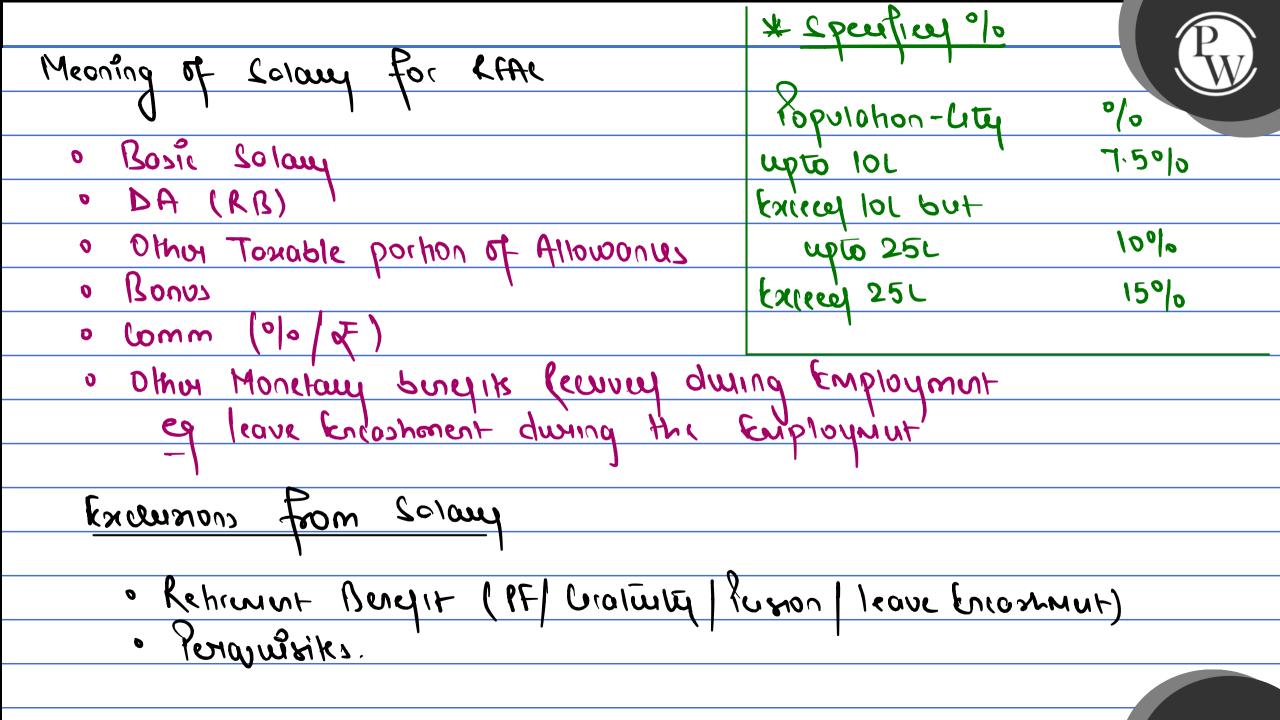

## **Topics to be Covered**

|                                                  |                |                 | $\mathbb{P}$     |
|--------------------------------------------------|----------------|-----------------|------------------|
| Mok'- If Any An<br>Su                            | NOUNT is gecon | uce by EL from  | EE, then         |
| - Su                                             | ch Amount' is  | s reduced from  | Porgy Value.     |
|                                                  |                |                 | •<br>            |
|                                                  | Crout RE       | Hon-Gov         | or Ek            |
|                                                  |                | Owneep by       | Taken on funt    |
|                                                  |                | ER              | by ER            |
|                                                  |                |                 |                  |
| House Value                                      | Licence fee    | Sp. % of solary | RI by ER         |
|                                                  |                |                 | 15% of solary    |
|                                                  |                |                 | Lower of Above 2 |
| +10° 0 57 605+ 57 Asset                          | -              | _               |                  |
| + Hire charger of Asset                          | -              | -               | <b>—</b>         |
| (-) Am+ Recovuces                                | ()             | (-)             | (~)              |
| (-) Amt Recovered<br>from EE<br>Perquisite Value |                |                 |                  |
| Perquisite Value                                 | -              |                 | -                |
|                                                  |                |                 |                  |