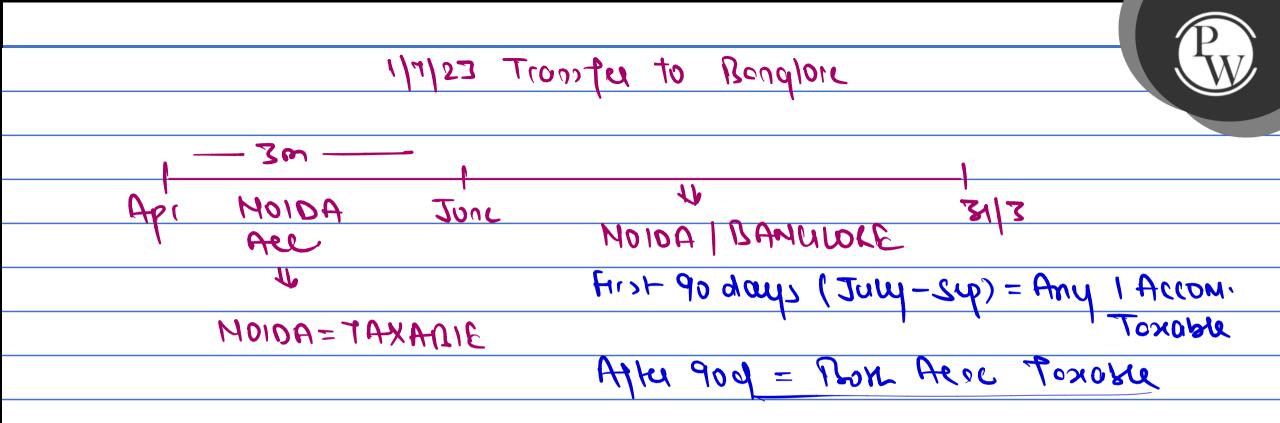

120000 X 50%. | 601000 |
|                                     |        | C'EOJ ATI |               | 3000   |
| • hent lacer sig the 11000×12 =     | 132000 | Mosry     |               | 2400   |
| 0 15°/0 of Salany (15'/, of 369000) |        | ENTAIL    |               | 6000   |
| Lowu                                | 55350  | Trasp Atl |               | 21600  |
| + 10° 10 pa cost 57 Asset           | -      | Bonus     |               | 12000  |
| + HC of Asser                       | ~      | COMM      |               | 24000  |
| (-) Amt Recoulded                   | (- )   |           |               | 369000 |
|                                     | 55350  |           |               |        |
|                                     |        |           |               |        |





|                |                        |                            | $\square$ |
|----------------|------------------------|----------------------------|-----------|
| Month Eng      | 0/1 6010ne             |                            |           |
| Nov            | 25,00,000 × (10°)      | -6% × 1/12 = 83            | 533       |
| Dee            | 24,00,000 × (10)       | 0 - 6%) X1/12 = 80         | 000       |
| Jon            | 23,001000 × (10°)      | 0 - 6%). X1/12 = 76        | .67       |
| feb            | 22,00,000 × (10)       | 0 - 6°/0× 1/12 = 73        | 33.       |
| Mauch          | 21,00,000 × (10)       | - 61/0) X 1/12 = <u>70</u> | 000       |
|                | 1,15,00,000            | _3(                        | 3,333     |
|                |