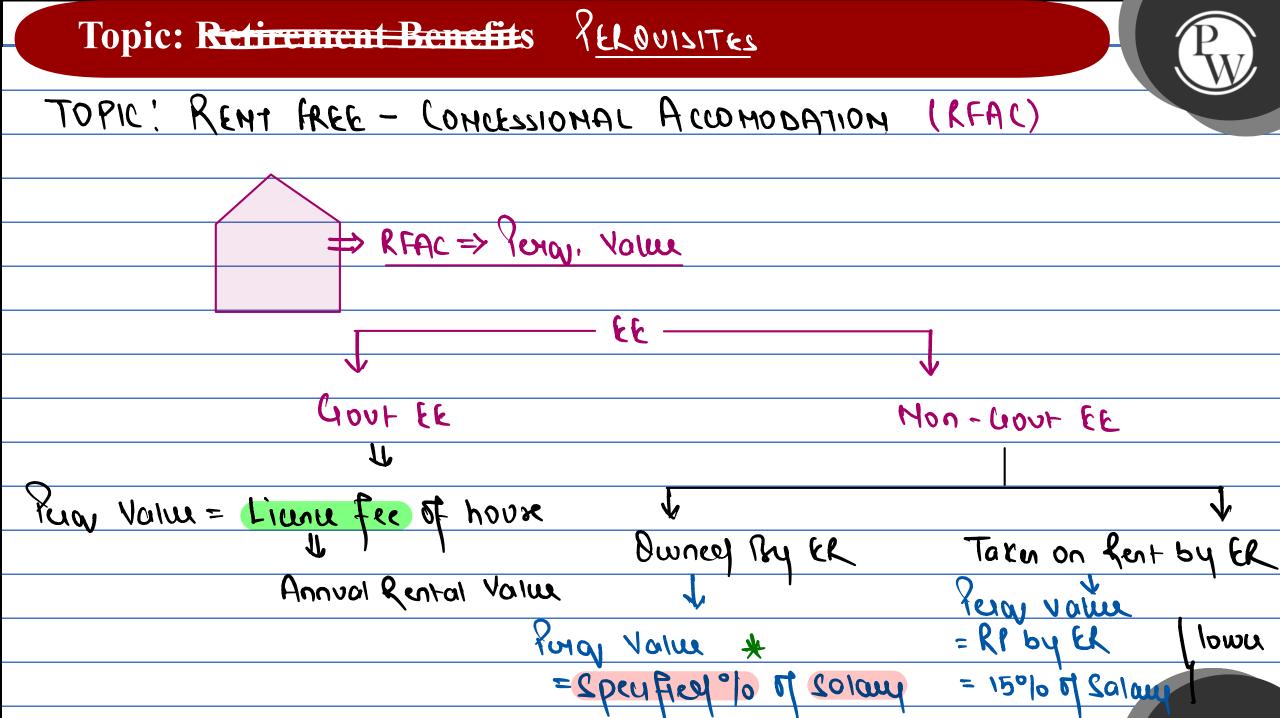

## **Topics to be Covered**

|                                                  |                |                 | $\mathbb{P}$     |
|--------------------------------------------------|----------------|-----------------|------------------|
| Mok'- If Any An<br>Su                            | NOUNT is gecon | uce by EL from  | EE, then         |
| - Su                                             | ch Amount' is  | s reduced from  | Porgy Value.     |
|                                                  |                |                 | •<br>            |
|                                                  | Crout RE       | Hon-Gov         | or Ek            |
|                                                  |                | Owneep by       | Taken on funt    |
|                                                  |                | ER              | by ER            |
|                                                  |                |                 |                  |
| House Value                                      | Licence fee    | Sp. % of solary | RI by ER         |
|                                                  |                |                 | 15% of solary    |
|                                                  |                |                 | Lower of Above 2 |
| +10° 0 57 605+ 57 Asset                          | -              | _               |                  |
| + Hire charger of Asset                          | -              | -               | <b>—</b>         |
| (-) Am+ Recovuces                                | ()             | (-)             | (~)              |
| (-) Amt Recovered<br>from EE<br>Perquisite Value |                |                 |                  |
| Perquisite Value                                 | -              |                 | -                |
|                                                  |                |                 |                  |