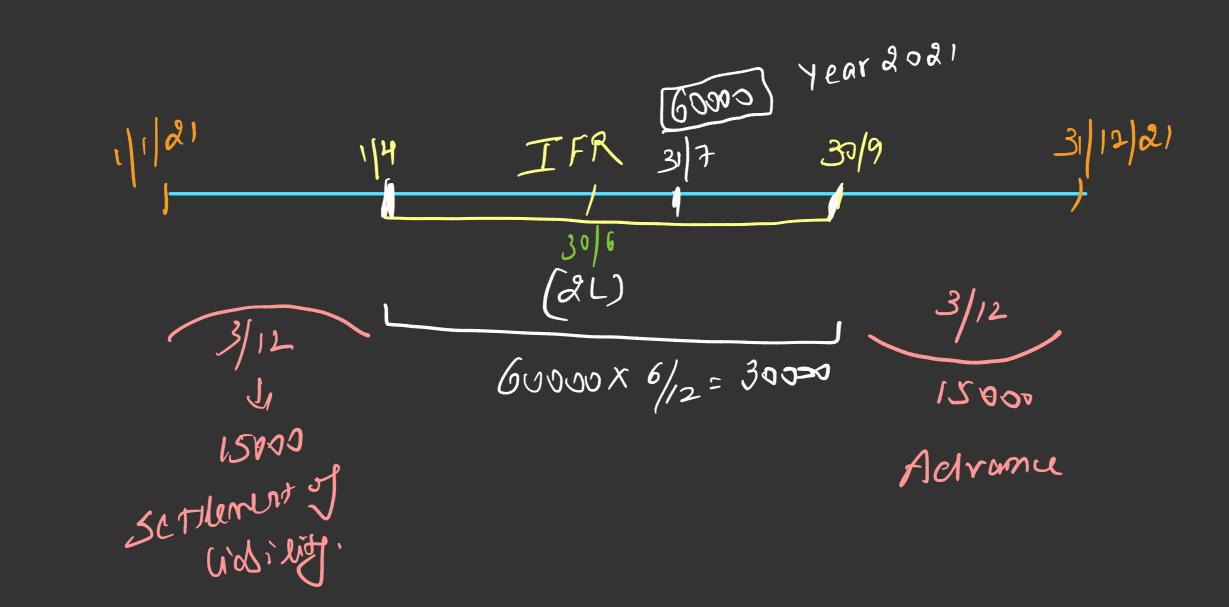

ع) *ا*ا

$$\frac{1}{9} \frac{1}{9} \frac{1}$$

1/4/21 to 30/6/21 = abover X 301- 5 60(T 1/7/21 to 30/9/21 = abover X 307: 5 60cr

Marketsy Adr. Gy, 32

Bepaid Rent

X

3L

Enpendiden to be recognised in that quarter in which it is incurred. It cannot be deferred on the Basis that Soles in 3rd at is high.