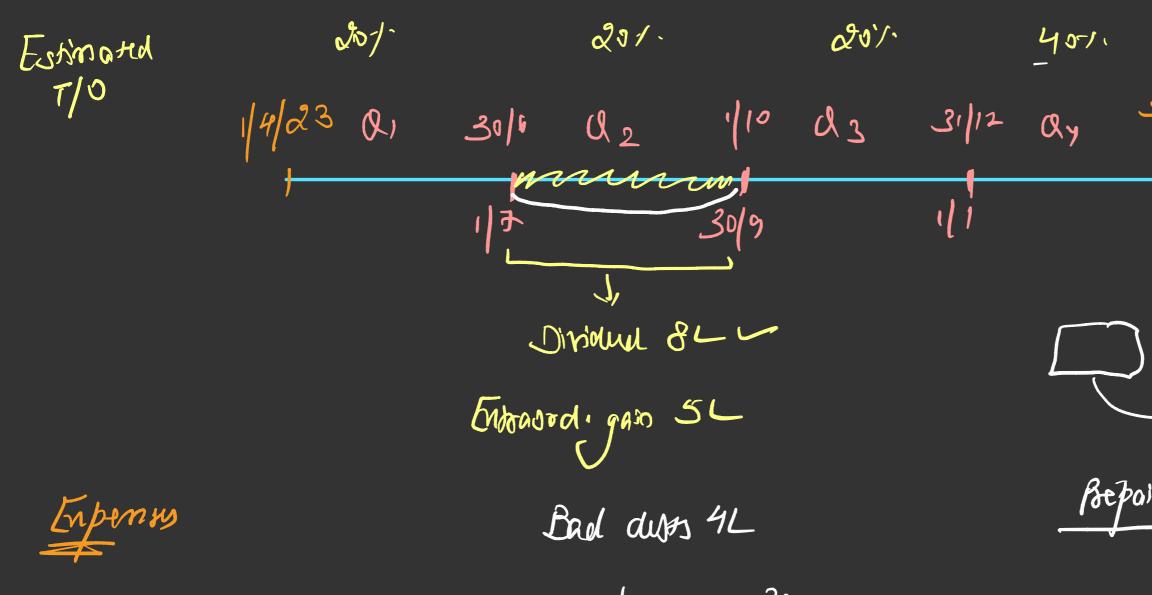

ع) *ا*ا

$$\frac{1}{9} \frac{1}{9} \frac{1}$$

1/4/21 to 30/6/21 = abover X 301- 5 60(T 1/7/21 to 30/9/21 = abover X 307: 5 60cr

Marketsy Adr. Gy, 32

Bepaid Rent

X

3L

Enpendiden to be recognised in that quarter in which it is incurred. It cannot be deferred on the Basis that Soles in 3rd at is high.