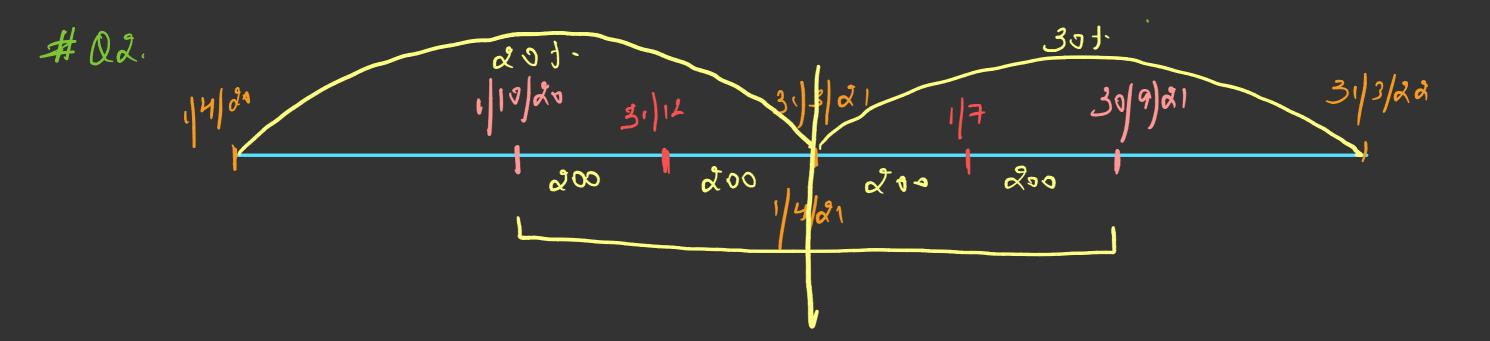

## **Topics to be Covered**

mmmu

3112 21

31/12/21

| Total Estimated Invom = 10 Lelins                                     |
|-----------------------------------------------------------------------|
| Total estimated Tan                                                   |
| 0-564hs: 56×307. = 150000                                             |
| 5L-10 Lenn: 5LX 404 = 200000                                          |
| 350000                                                                |
| $Avg. = \frac{350000}{10000} \times 1000 = 351$<br>Tan Rate 100000    |
| 79 Rate 100000                                                        |
| 1 <sup>SF</sup> 2 75000 × 357- : 26250                                |
| 2nd - 25000 x 351- = 87500                                            |
| 3rd - 375000 x 35+ = 131250                                           |
| $y = \frac{30000}{1000} = .125 x 00000000000000000000000000000000000$ |
| 350000                                                                |