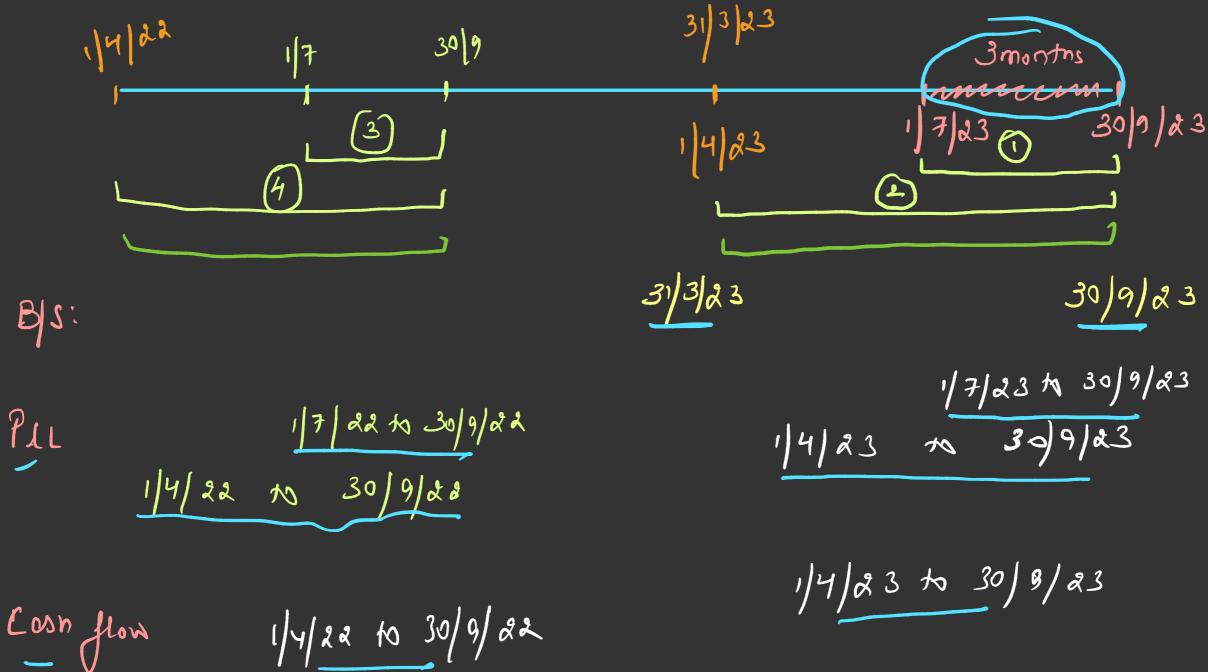

ع) *ا*ا

$$\frac{1}{9} \frac{1}{9} \frac{1}$$

1/4/21 to 30/6/21 = abover X 301- 5 60(T 1/7/21 to 30/9/21 = abover X 307: 5 60cr

Marketsy Adr. Gy, 32

Bepaid Rent

X

3L

Enpendiden to be recognised in that quarter in which it is incurred. It cannot be deferred on the Basis that Soles in 3rd at is high.