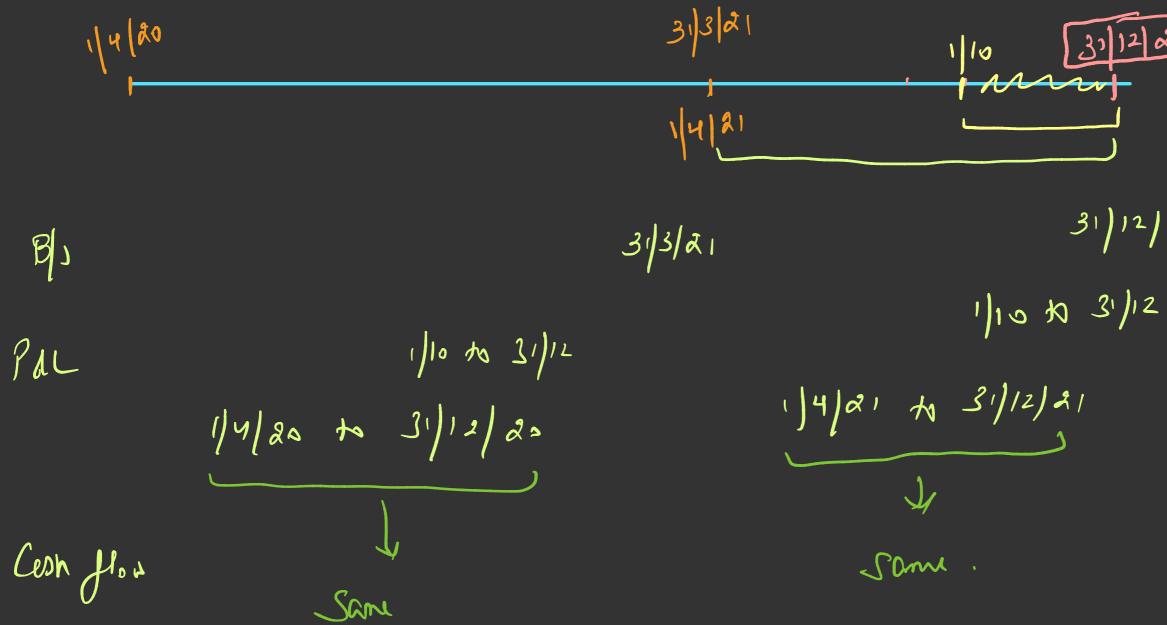

ع) *ا*ا

$$\frac{1}{9} \frac{1}{9} \frac{1}$$

1/4/21 to 30/6/21 = abover X 301- 5 60(T 1/7/21 to 30/9/21 = abover X 307: 5 60cr

Marketsy Adr. Gy, 32

Bepaid Rent

X

3L

Enpendiden to be recognised in that quarter in which it is incurred. It cannot be deferred on the Basis that Soles in 3rd at is high.