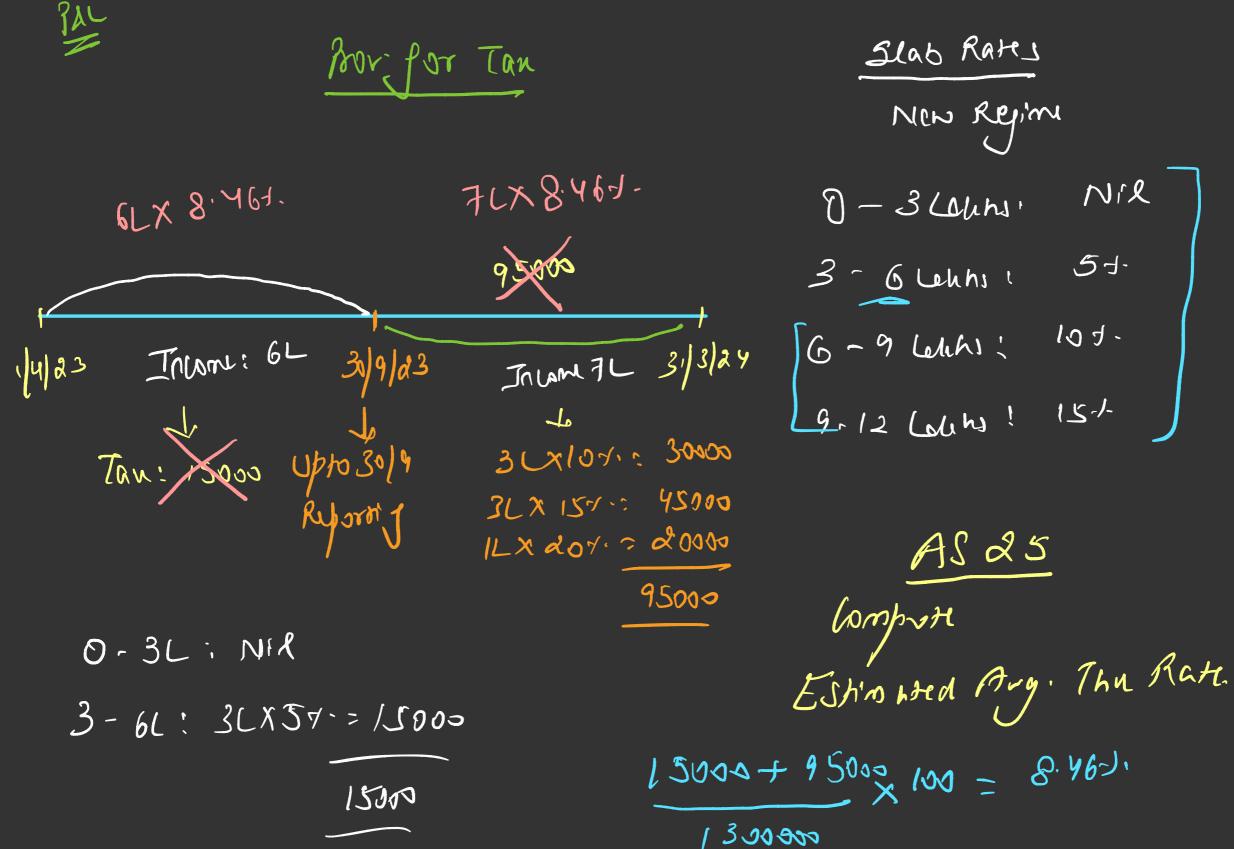

## **Topics to be Covered**

mmmu

3112 21

31/12/21

| Total Estimated Invom = 10 Lelins                                     |
|-----------------------------------------------------------------------|
| Total estimated Tan                                                   |
| 0-564hs: 56×307. = 150000                                             |
| 5L-10 Lenn: 5LX 404 = 200000                                          |
| 350000                                                                |
| $Avg. = \frac{350000}{10000} \times 1000 = 351$<br>Tan Rate 100000    |
| 79 Rate 100000                                                        |
| 1 <sup>SF</sup> 2 75000 × 357- : 26250                                |
| 2nd - 25000 x 351- = 87500                                            |
| 3rd - 375000 x 35+ = 131250                                           |
| $y = \frac{30000}{1000} = .125 x 00000000000000000000000000000000000$ |
| 350000                                                                |