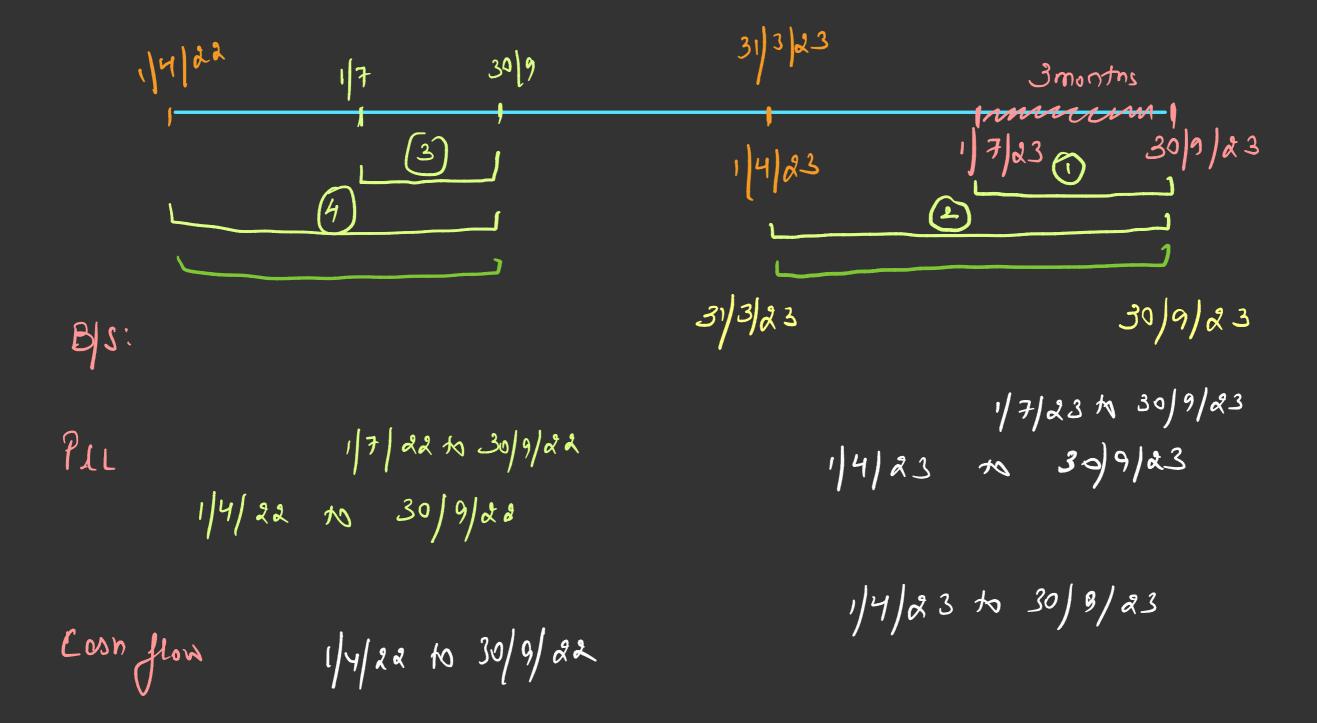

L EY

PAL T

Brov for Tan

6LX 8.461.

72x8.461.

95xxxx

70x8.461.

14/23 Thiam: 6L 3/9/03 Thiam: 7L 3/3/24