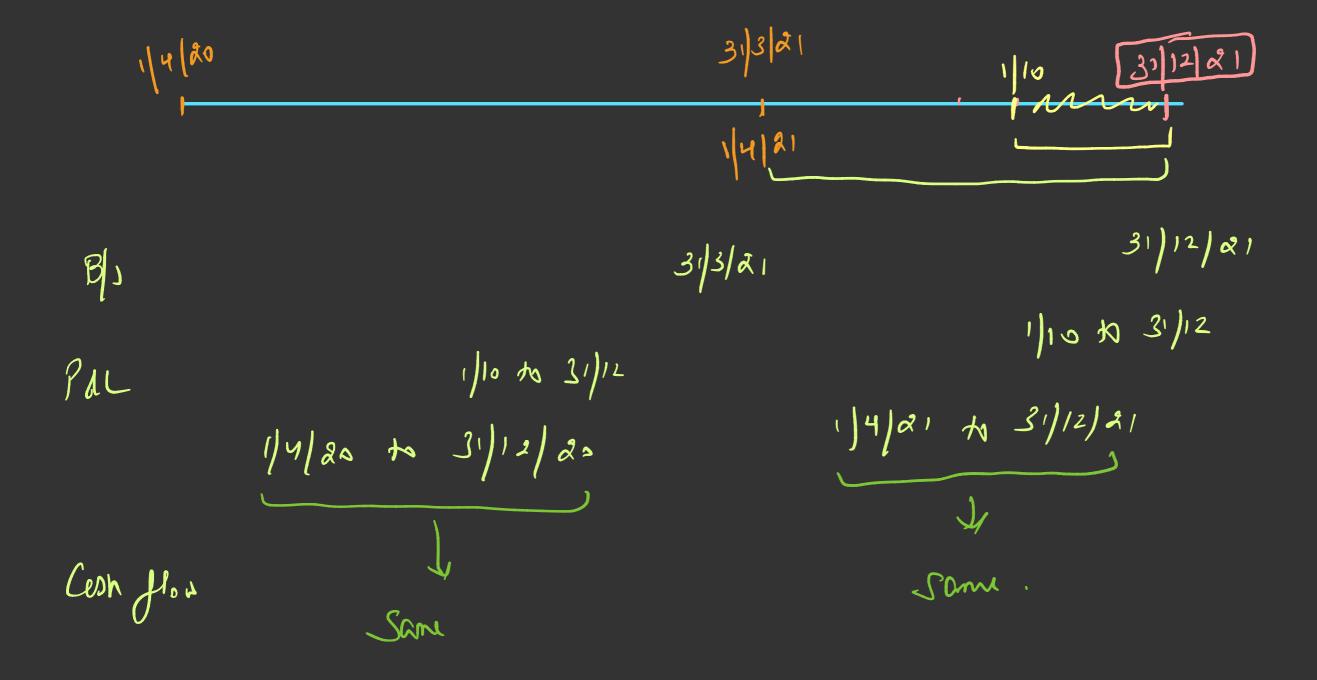

L EY

PAL T

Brov for Tan

6LX 8.461.

72x8.461.

95xxxx

70x8.461.

14/23 Thiam: 6L 3/9/03 Thiam: 7L 3/3/24