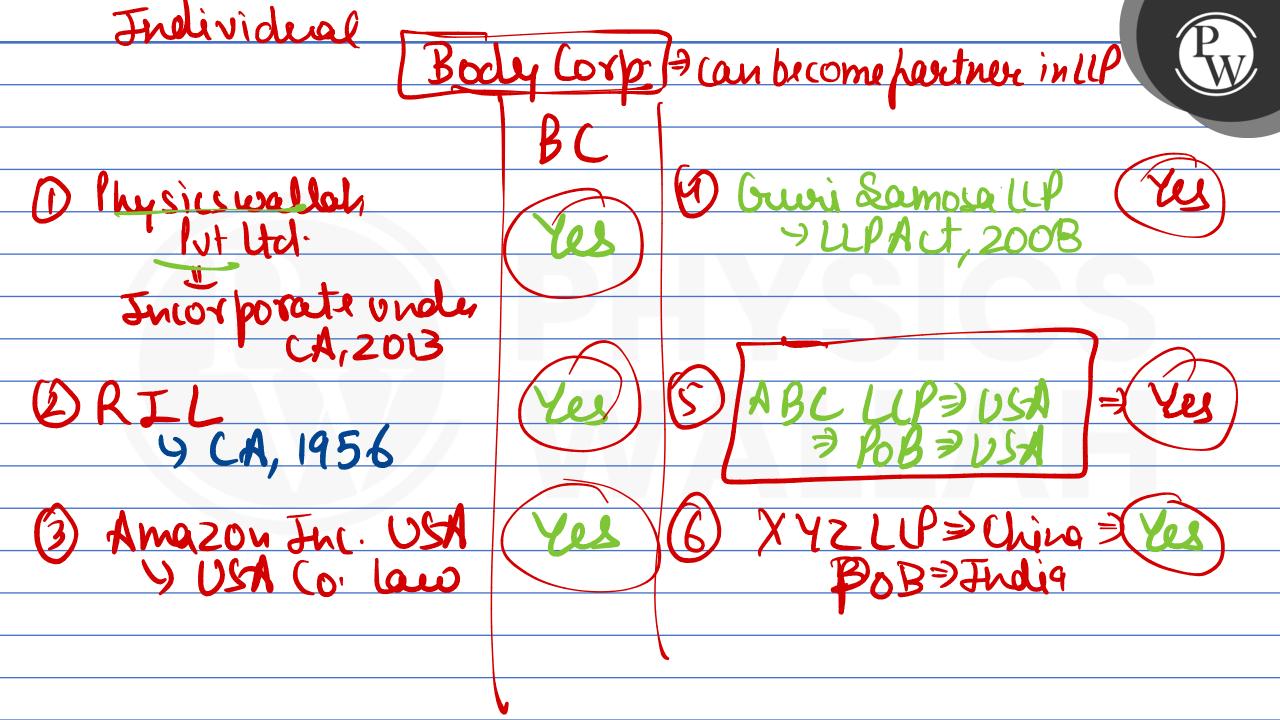

- → LLP → LLP means a LLP incorporated under this Act or poeurous LlPlane
- Foreign => Foreign UP means a UP incorporated
  UP 0/S Jedia & having BB in Fedia