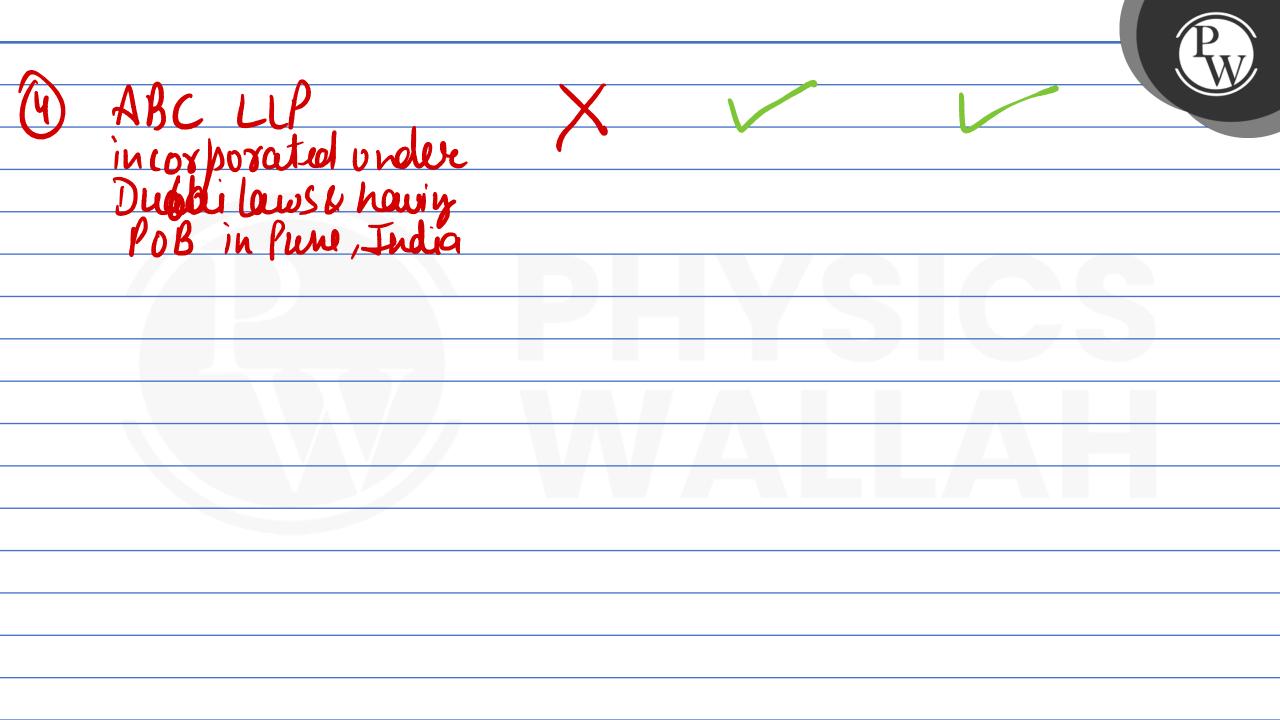

- → LLP → LLP means a LLP incorporated under this Act or poeurous LlPlane
- Foreign => Foreign UP means a UP incorporated
  UP 0/S Jedia & having BB in Fedia