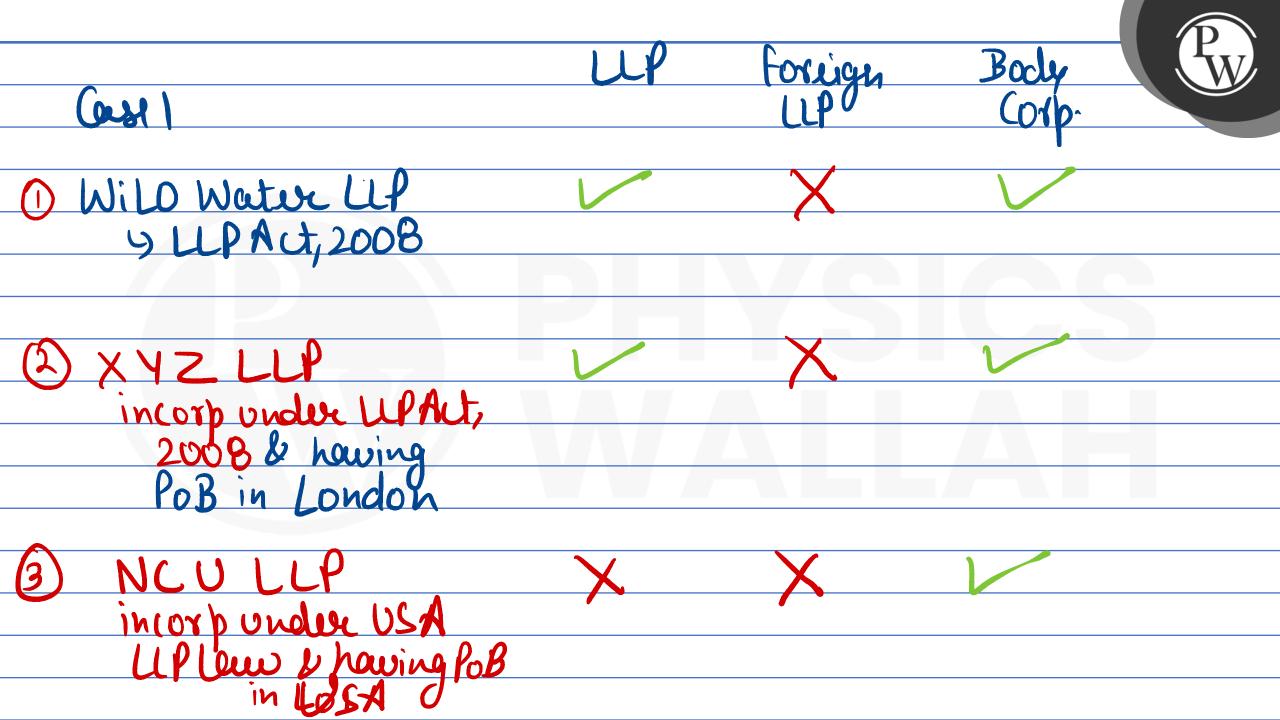

- → LLP → LLP means a LLP incorporated under this Act or poeurous LlPlane
- Foreign => Foreign UP means a UP incorporated
  UP 0/S Jedia & having BB in Fedia