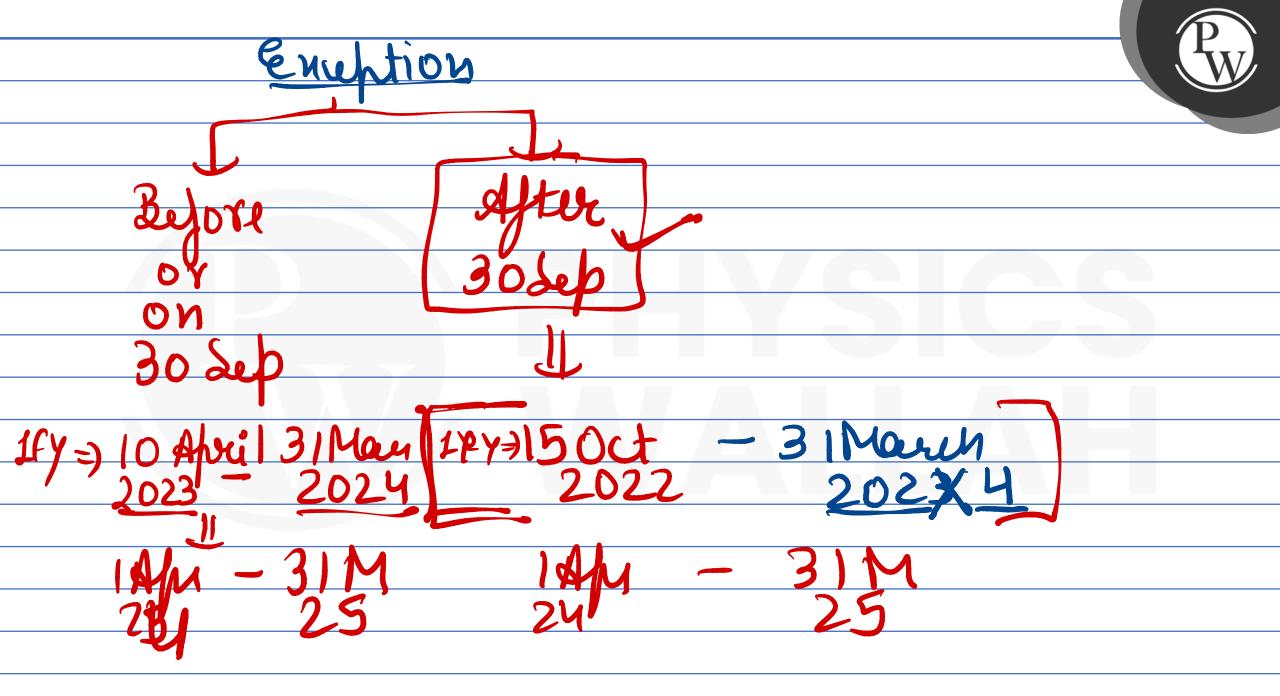

# Normal => 1April => 31 March

1 Ahril — 31 March 2023 — 2024

April 31 March /FS 2024 2025

2025 - 31 Mars