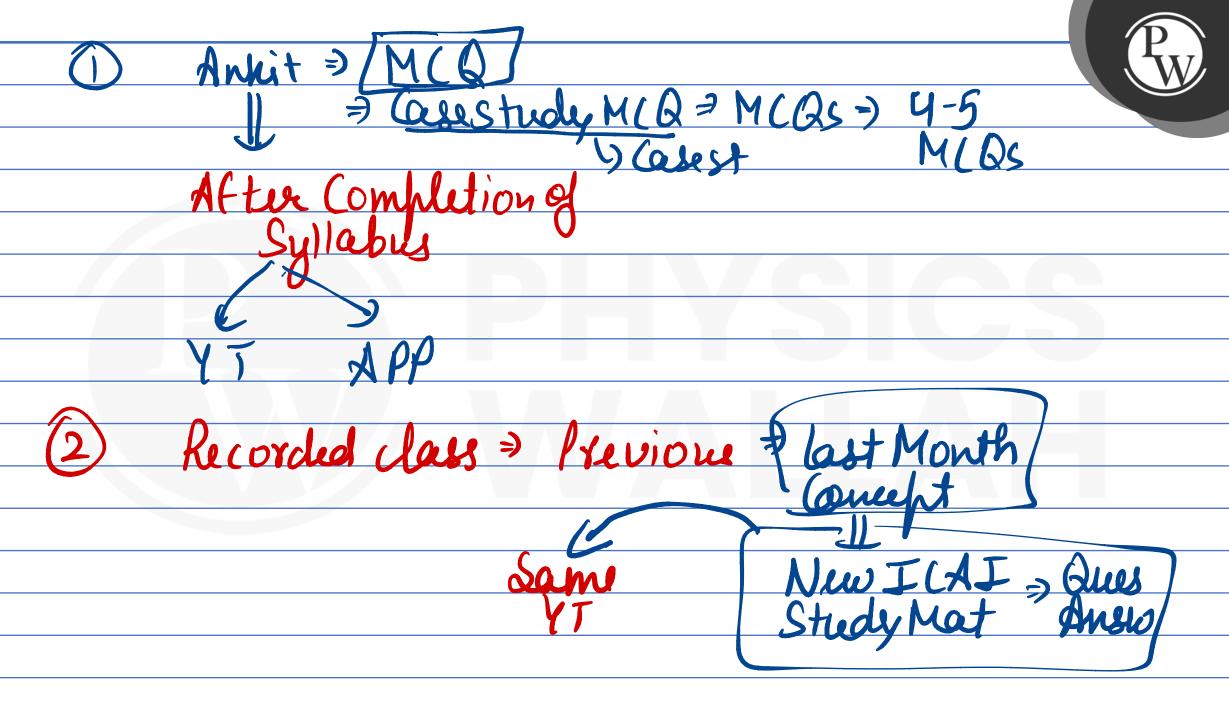

#### Topic:

- ① LLP Act ⇒ 5
- 2 FEMA => 4-5
- 3 Co incorporated O/S Fudiq=) 3
- (4) Interpretation &

  (r(A) Doubt form > 1.5 hr

  > M(BS) > | hr

3) => Type hom Bhej dige