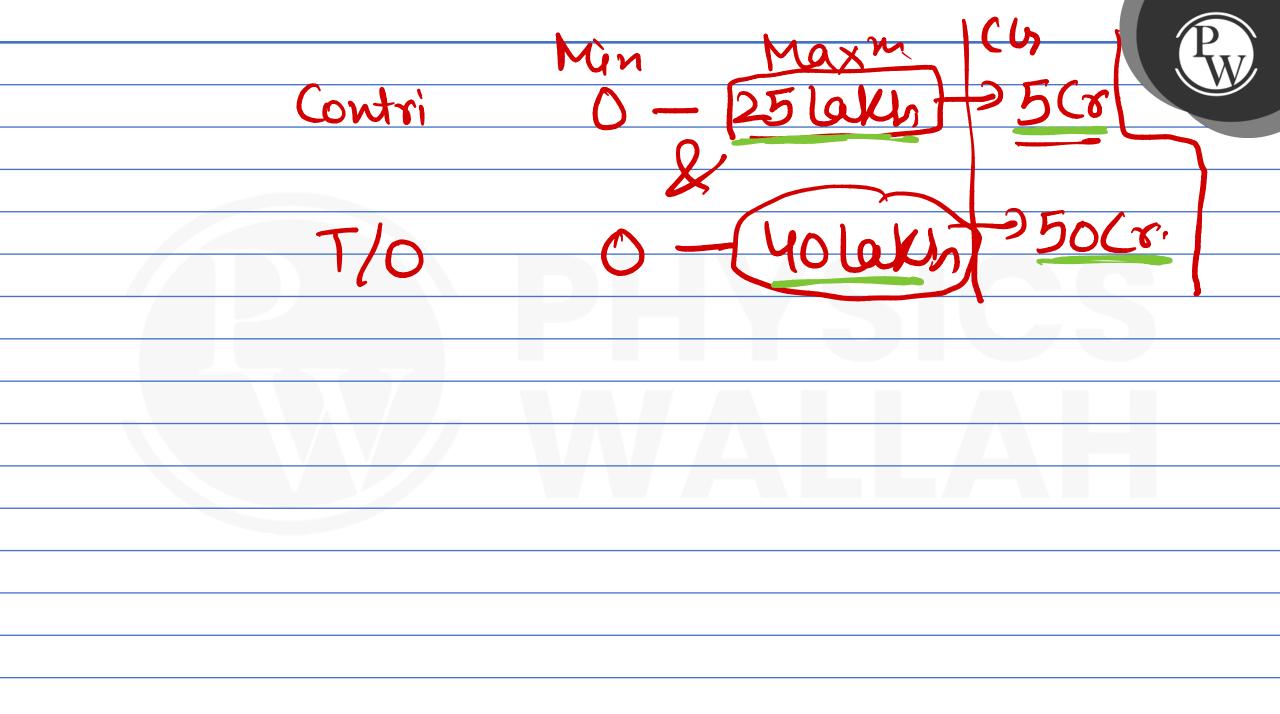

## LLPAU

| CA Foundation -             | - 3 CA Inter |
|-----------------------------|--------------|
|                             |              |
| 5 Marks                     |              |
| CA, 2013                    | LLPACT       |
|                             | 14           |
| Chapters 29<br>Sections 470 | 80           |
| Schedules 7                 | 4            |
|                             | MCD          |
| Administer MCA<br>4 ROC     | GROC         |