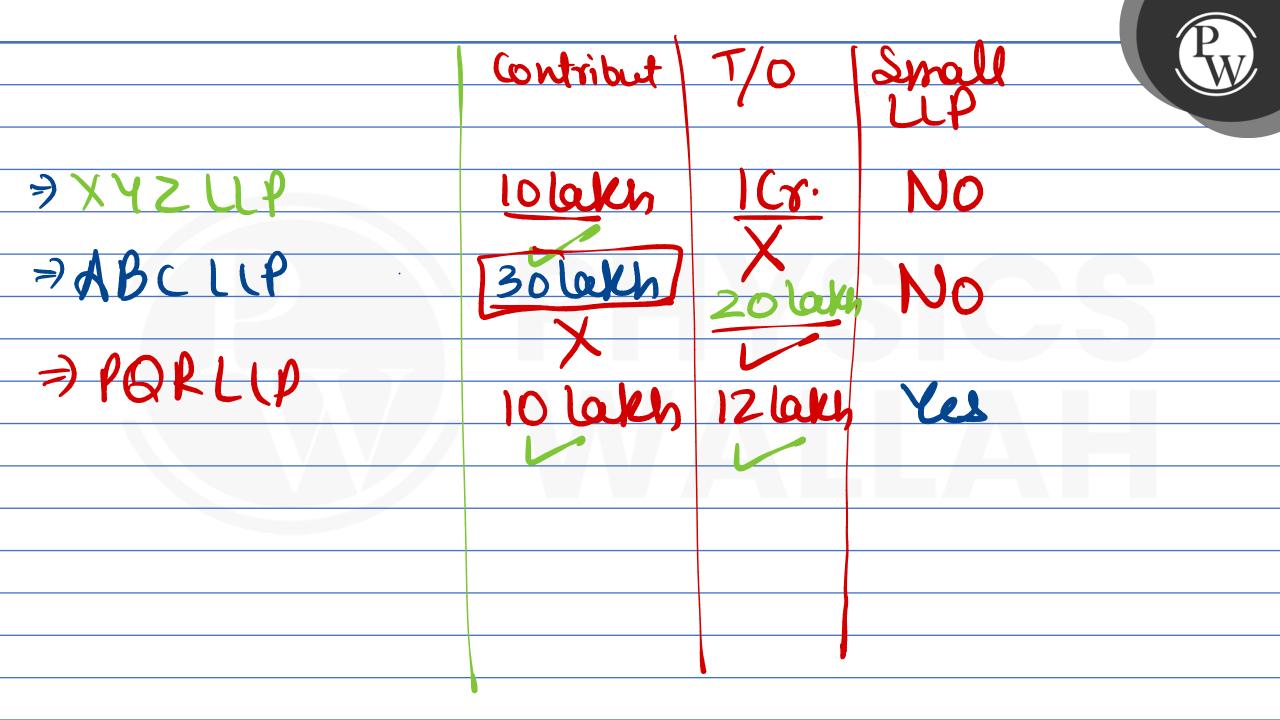

3) => Type hom Bhej dige

## LLPAU



| CA Foundation -             | - 3 CA Inter |
|-----------------------------|--------------|
|                             |              |
| 5 Marks                     |              |
| CA, 2013                    | LLPACT       |
|                             | 14           |
| Chapters 29<br>Sections 470 | 80           |
| Schedules 7                 | 4            |
|                             | MCD          |
| Administer MCA<br>4 ROC     | GROC         |





- → LLP → LLP means a LLP incorporated under this Act or poeurous LlPlane
- Foreign => Foreign UP means a UP incorporated
  UP 0/S Jedia & having BB in Fedia









# Normal => 1April => 31 March

1 Ahril — 31 March 2023 — 2024

April 31 March /FS 2024 2025

2025 - 31 Mars









# Thank You