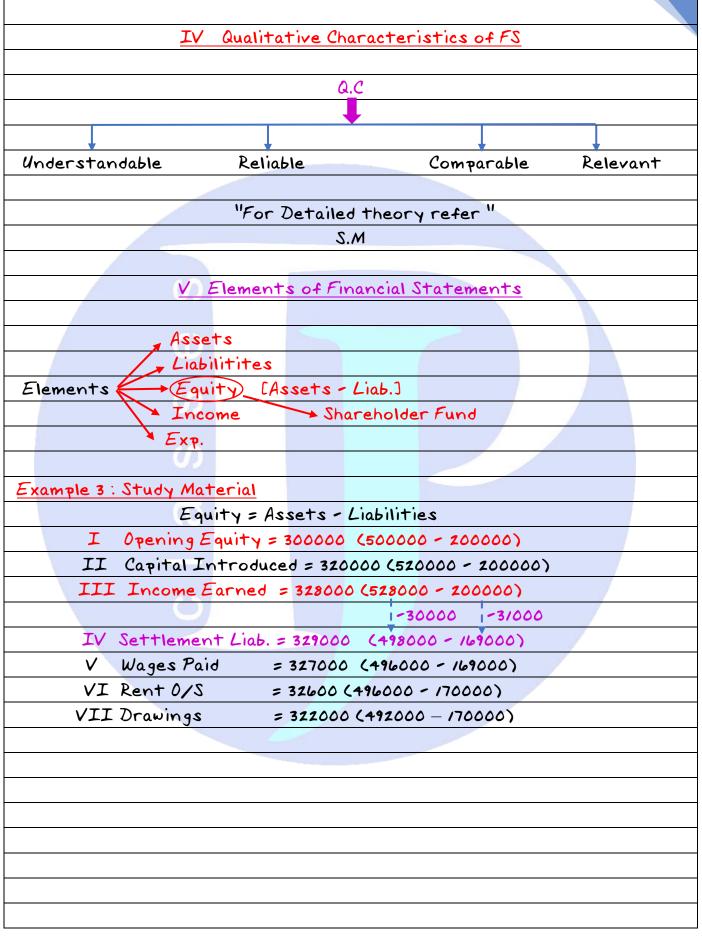

|          |











Value

Historical

Capital

▁





| Step I: <u>Calculate Closing Capital</u>           |  |
|----------------------------------------------------|--|
| CC = Opening + Profits + Additional Cap - Drawings |  |
| Cap                                                |  |
|                                                    |  |
|                                                    |  |













| Comments : In the Given           | Case, Com   | pany is m   | aintaining its