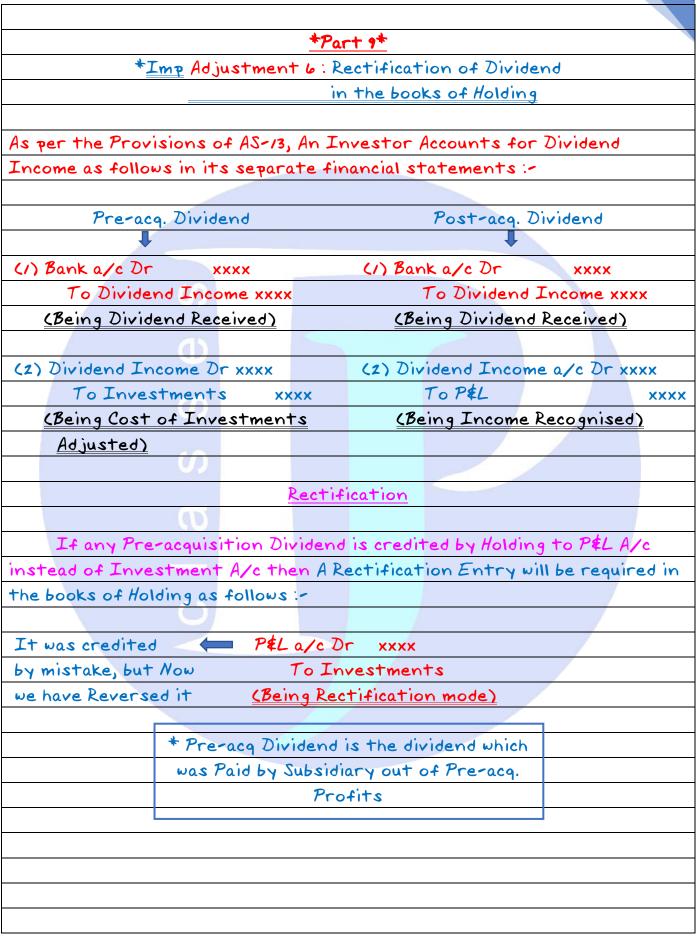

| inated for corre     | ect Profit Analysis.     |        |
|                                         |                      |                          |        |
| Step II : Prepare Profit A              | nalysis as we do     | in Normal questions      |        |
| Step III : After computin               | g Pre & Post pro     | ofit, Deduct the divider | nd out |
| Of Appropriate                          | column accordin      | g to the period          |        |
| Short cut: First Dividend               | will be paid out a   | of Pre- aca. profit and  |        |
|                                         | of Post acg pro      |                          |        |
|                                         |                      |                          |        |











Note: If any Dividend is Paid by Subsidiary company out of Post -acq. Profits and Holding company credits these dividend in its P&L then there will be no rectification because Accounting is correct

in this case.

Q-11 (Solution) \* VVVI (Master Problem)

W.N#I

W.N#1 Calculation of Closing Balance in P&L before Dividends

| Closing Balance in P&L a | fter divi  | dend     | s as per  | Given B/    | S 35000