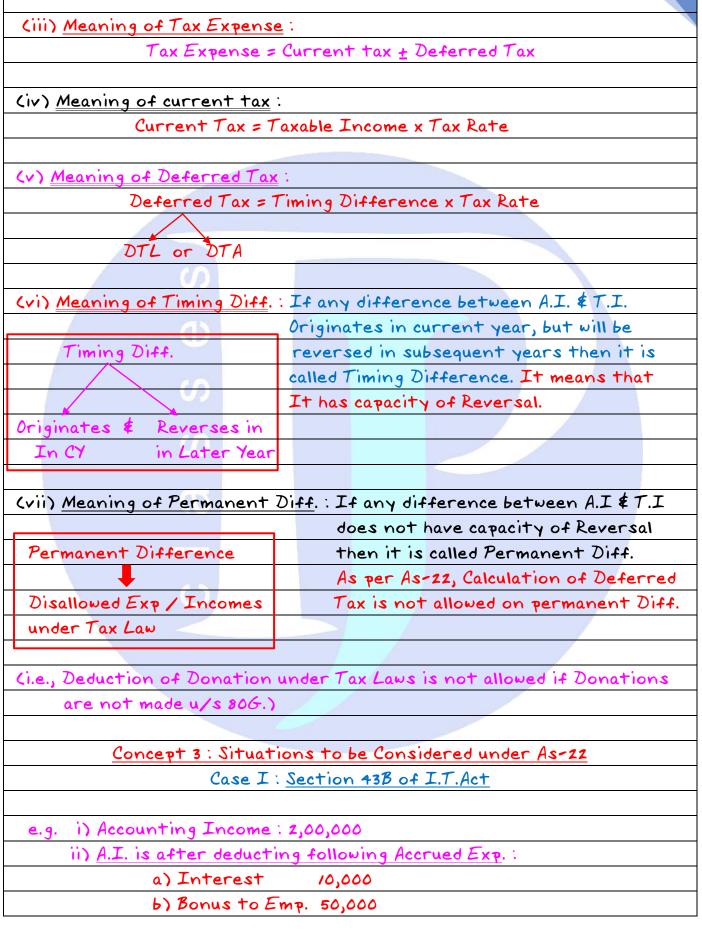

| 11   | CHAPTER 11 JOINT VENTURES AS 27                 | 275-286 |
|------|-------------------------------------------------|---------|
|      | Part -1                                         | 275-280 |
|      | Part -2                                         | 281-286 |
| 12   | CHAPTER 12 RETIREMENT BENEFITS AS 15            | 287-302 |
|      | Part -1                                         | 287-294 |
|      | Part -2                                         | 294-302 |
| 13   | CHAPTER 13 IMPAIRMENT OF ASSETS AS 28           | 303-332 |
|      | Part -1                                         | 303-309 |
|      | Part -2                                         | 309-314 |
|      | Part -3                                         | 314-321 |
|      | Part -4                                         | 321-332 |
| 14   | CHAPTER 14 ACCOUNTING POLICIES AS 1             | 333-336 |
|      | Part -1                                         | 333-334 |
|      | Part -2                                         | 335-336 |
| 15   | CHAPTER 15 ACCOUNTING FOR TAXES ON INCOME AS 22 | 337-357 |
|      | Part -1                                         | 337-341 |
|      | Part -2                                         | 341-348 |
|      | Part -3                                         | 348-353 |
| 1.28 | Part -4                                         | 353-357 |
| 16   | CHAPTER 16 INTERIM FINANCIAL REPORTING AS 25    | 358-365 |
|      | Part -1                                         | 358-363 |
| 1    | Part -2                                         | 363-365 |
| 17   | CHAPTER 17 COMPANY FINAL ACCOUNTS               | 366-390 |
|      | Part -1                                         | 366-371 |
|      | Part -2                                         | 371-373 |
|      | Part -3                                         | 374-382 |
| 1.1  | Part -4                                         | 382-390 |
| 18   | CHAPTER 18 BRANCH ACCOUNTING                    | 391-459 |
|      | Part -1                                         | 391-396 |
|      | Part -2                                         | 396-402 |
|      | Part -3                                         | 402-408 |
|      | Part -4                                         | 409-413 |
|      | Part -5                                         | 414-420 |
|      | Part -6                                         | 420-422 |
|      | Part -7                                         | 423-428 |
|      | Part -8                                         | 429-434 |