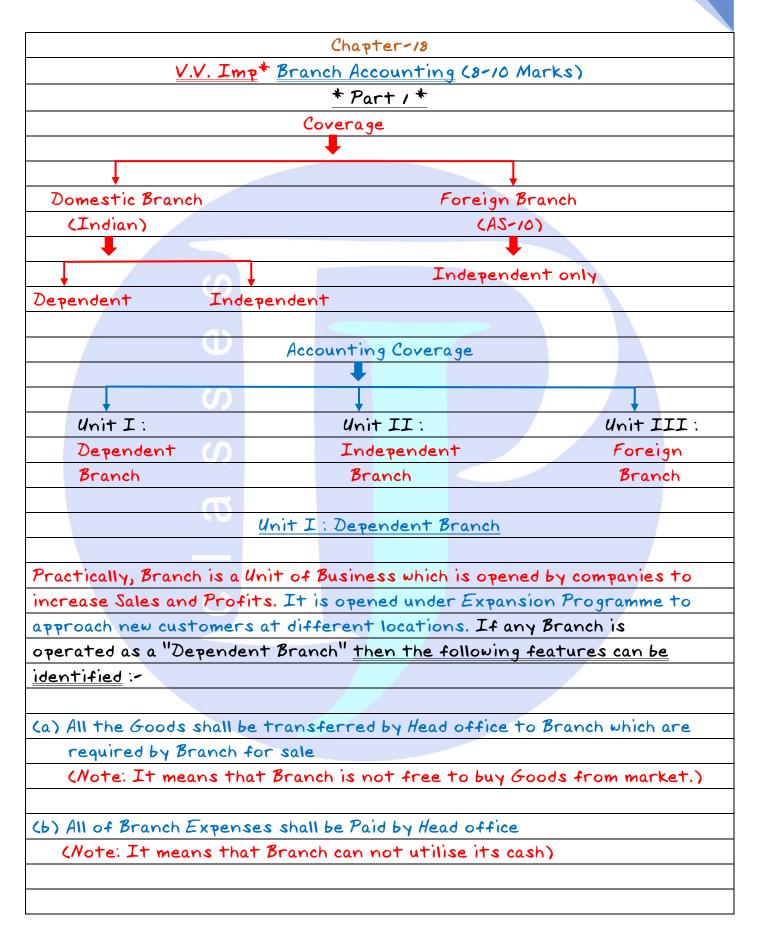

| 11   | CHAPTER 11 JOINT VENTURES AS 27                 | 275-286 |
|------|-------------------------------------------------|---------|
|      | Part -1                                         | 275-280 |
|      | Part -2                                         | 281-286 |
| 12   | CHAPTER 12 RETIREMENT BENEFITS AS 15            | 287-302 |
|      | Part -1                                         | 287-294 |
|      | Part -2                                         | 294-302 |
| 13   | CHAPTER 13 IMPAIRMENT OF ASSETS AS 28           | 303-332 |
|      | Part -1                                         | 303-309 |
|      | Part -2                                         | 309-314 |
|      | Part -3                                         | 314-321 |
|      | Part -4                                         | 321-332 |
| 14   | CHAPTER 14 ACCOUNTING POLICIES AS 1             | 333-336 |
|      | Part -1                                         | 333-334 |
|      | Part -2                                         | 335-336 |
| 15   | CHAPTER 15 ACCOUNTING FOR TAXES ON INCOME AS 22 | 337-357 |
|      | Part -1                                         | 337-341 |
|      | Part -2                                         | 341-348 |
|      | Part -3                                         | 348-353 |
| 1.28 | Part -4                                         | 353-357 |
| 16   | CHAPTER 16 INTERIM FINANCIAL REPORTING AS 25    | 358-365 |
|      | Part -1                                         | 358-363 |
| 1    | Part -2                                         | 363-365 |
| 17   | CHAPTER 17 COMPANY FINAL ACCOUNTS               | 366-390 |
|      | Part -1                                         | 366-371 |
|      | Part -2                                         | 371-373 |
|      | Part -3                                         | 374-382 |
| 1.1  | Part -4                                         | 382-390 |
| 18   | CHAPTER 18 BRANCH ACCOUNTING                    | 391-459 |
|      | Part -1                                         | 391-396 |
|      | Part -2                                         | 396-402 |
|      | Part -3                                         | 402-408 |
|      | Part -4                                         | 409-413 |
|      | Part -5                                         | 414-420 |
|      | Part -6                                         | 420-422 |
|      | Part -7                                         | 423-428 |
|      | Part -8                                         | 429-434 |