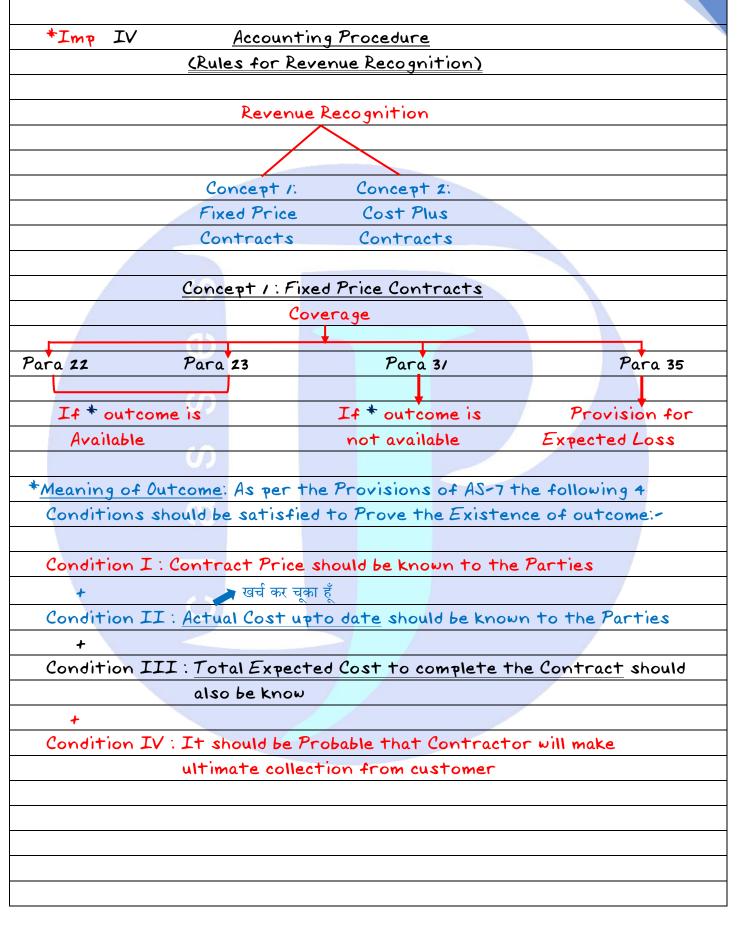

Day service) to keep the Performance of Assets then such an Expenses

will be written off in P&L. Generally, Lessee makes Payment for Repairs.

Issue 4: Contingent Rent [Variable Rent]

If any Additional Rent is Payable by Lessee to Lessor on the basis of future Production of units, sale of units etc. then It is called Contingent Rent. The Accounting for Contingent Rent will be made in future on year to year Basis, but It will not be considered for

Accounting under AS-19.

Q-4 (Solution) (Identification of Lease)

Calculation of P. V. of Lease Payment

| In the     | LR, 40000 × 1 =    | 40000 |
|------------|--------------------|-------|
| beginning  | LR2 25000 x .847 = | 2//75 |
| of year    | LR3 15000 x .718 = | 0770  |
|            | LRA 10000 x .609 = | 6090  |
| at the end | GRV 4000 x .516 =  | 2064  |
|            | (80000 x 5%)       | 80099 |

Comment : The Given contract should be considered as Finance Lease because P.V. of Lease Payment is equal to fair value.

By mistake : Question 12 is incomplete guestion

HW Question 32, 1

Q.22 (Discussed in Class)

Thank You Best of Luck .... !!!!!! CA. Parveen Jindal

| e.g. <u>(If an Enterp</u> r                                  | ise contro                            | ols Reportin  | <u>g Enterpris</u> | <u>e)</u>       |
|--------------------------------------------------------------|---------------------------------------|---------------|--------------------|-----------------|
|                                                              | XL                                    | td.           |                    |                 |
|                                                              | · · · · · · · · · · · · · · · · · · · | 60%           |                    |                 |
|                                                              | YL                                    | td (RE)       |                    |                 |
| Solution                                                     |                                       | -             |                    |                 |
| (i) Yes, X Ltd. is a                                         | a Related P                           | arty becaus   | e it has con       | trol over       |
| RE (Y Ltd)                                                   |                                       |               | NILL               |                 |
| (ii) Relationship:>                                          | (LTO. IS a l                          | Holding Co. + | or 7 Ltd.          |                 |
| e.g. <u>(If an Enterprise</u>                                | is contro                             | led by Pero   | rting Enter        | arise)          |
| e.y. <u>CIT UN LINE prise</u>                                | X L-                                  |               | <u>ring Enrer</u>  | <u>pr 13e /</u> |
|                                                              | T T                                   | 60%           |                    |                 |
| -                                                            | YLI                                   | td (RE)       |                    |                 |
| Solution                                                     |                                       |               |                    |                 |
| (i) Yes, X Ltd. is a                                         | a Related P                           | arty becaus   | e X Ltd. is C      | ontrolled by    |
| Reporting En                                                 | tity (Y Lt                            | d.)           |                    |                 |
| (ii) Relationship: )                                         | (Ltd. is a                            | Subsidiary o  | fRE.               |                 |
|                                                              |                                       |               |                    |                 |
| e.g. (If an Enterprise                                       |                                       | Common Cont   | trol with RE       | <u>)</u>        |
|                                                              | X Ltd.                                |               |                    |                 |
|                                                              | *                                     |               |                    |                 |
| 70% y Ltd.                                                   |                                       | 80% 2         | Ltd (RE)           |                 |
| Solution<br>(i) Yes, X Ltd. & Y                              | 1+d (Bat)                             | b) and Palat  | ad Postion L       |                 |
|                                                              |                                       |               |                    |                 |
| is Controlling RE and Y Ltd. is under Common Control with RE |                                       |               |                    |                 |
| (ii) Relationship : (a) X Ltd: Holding Company               |                                       |               |                    |                 |
| (b) Y Ltd: fellow subsidiary                                 |                                       |               |                    |                 |
|                                                              |                                       |               |                    |                 |
| <u>e.g.</u> <u>(Indirect Con</u>                             | trol)                                 |               |                    |                 |
| X Ltd.                                                       |                                       |               |                    |                 |
|                                                              | 90 <b>%</b>                           |               |                    |                 |
| у 4-                                                         | Fd                                    |               |                    |                 |
|                                                              | 70%                                   |               |                    |                 |
| ZL                                                           | td (RE)                               |               |                    |                 |