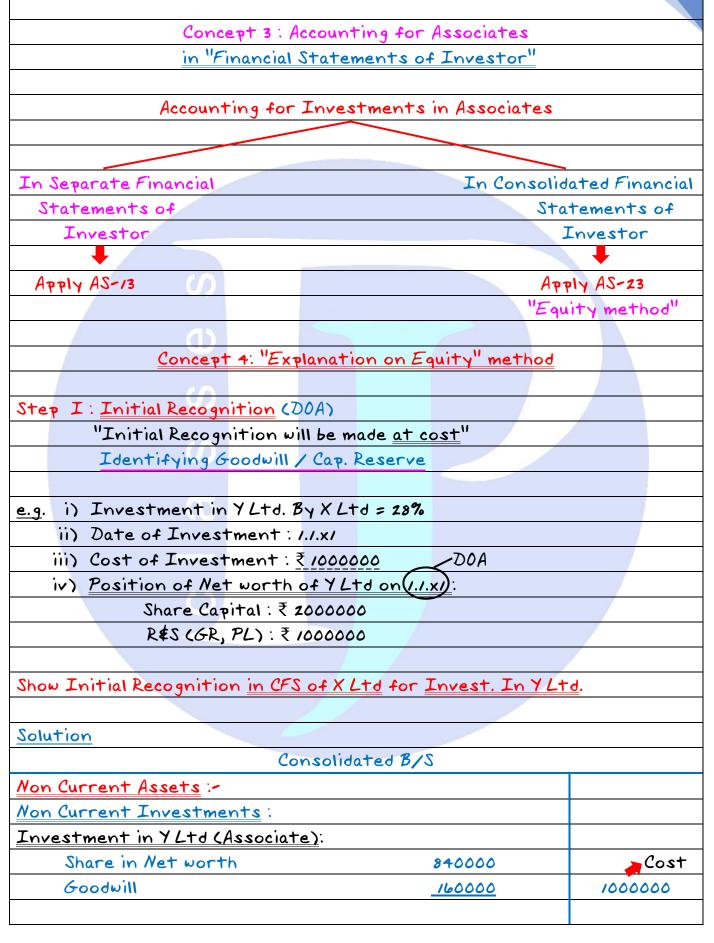

| 6  | CHAPTER 6 RELATED PARTY DISCLOSURES AS 18  | 127-136 |
|----|--------------------------------------------|---------|
|    | Part -1                                    | 127-129 |
|    | Part -2                                    | 129-133 |
|    | Part -3                                    | 133-136 |
|    | Part -4                                    | 136     |
|    | Part -5                                    | 136     |
| 7  | CHAPTER 7 PROVISIONS CONTINGENT LIAB AS 29 | 137-147 |
|    | Part -1                                    | 137-139 |
|    | Part -2                                    | 140-147 |
|    | Part -3                                    | 147-147 |
| 8  | CHAPTER 8 CONSTRUCTION CONTRACTS AS 7      | 148-167 |
|    | Part -1                                    | 148-157 |
|    | Part -2                                    | 158-160 |
|    | Part -3                                    | 161-164 |
|    | Part -4                                    | 164-167 |
| 9  | CHAPTER 9 CONSOLIDATION OF ACCOUNTS AS 21  | 168-262 |
|    | Part -1                                    | 168-171 |
|    | Part -2                                    | 171-177 |
|    | Part -3                                    | 178-183 |
|    | Part -4                                    | 184-190 |
|    | Part -5                                    | 191-198 |
|    | Part -6                                    | 198-207 |
|    | Part -7                                    | 208-215 |
|    | Part -8                                    | 215-219 |
|    | Part -9                                    | 220-228 |
|    | Part -10                                   | 229-235 |
|    | Part -11                                   | 236-242 |
|    | Part -12                                   | 243-246 |
|    | Part -13                                   | 246-252 |
|    | Part -14                                   | 252-256 |
|    | Part -15                                   | 257-262 |
| 10 | CHAPTER 10 ASSOCIATES AS 23                | 263-274 |
|    | Part -1                                    | 263-268 |
|    | Part -2                                    | 268-274 |