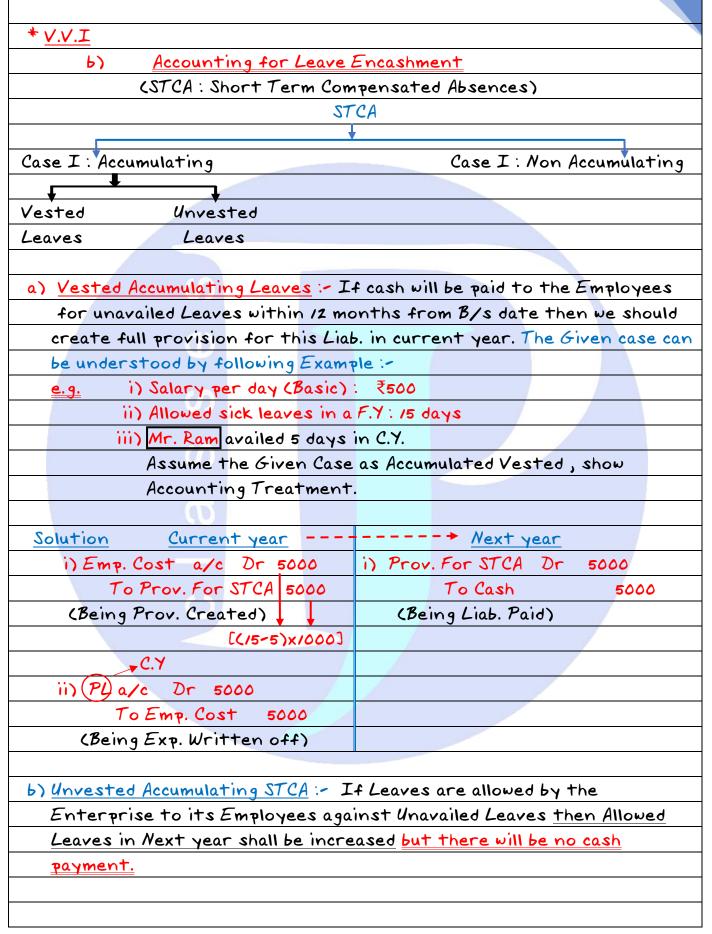

|          | ths (i.e., at the time of Retirement) |  |  |  |
| then refer concep                                                     |           |          |                                       |  |  |  |
| [these are not to                                                     |           |          |                                       |  |  |  |
|                                                                       |           | <u> </u> |                                       |  |  |  |
|                                                                       |           |          |                                       |  |  |  |
| L                                                                     |           |          |                                       |  |  |  |













| <u>e.g.</u>                           | i) Allowed Leav   |              | •       | (f.y)        |               |          |  |  |
|---------------------------------------|-------------------|--------------|---------|--------------|---------------|----------|--|--|
|                                       | ii) Availed Leav  |              |         |              |               |          |  |  |
|                                       | iii) Basic Salary | : ₹          | 1000 -  | per day      |               |          |  |  |
|                                       | Employee can t    |              |         |              |               |          |  |  |
| Pre                                   | vious year. It is | 50% pro      | bable   | that he will | avail the Acc |