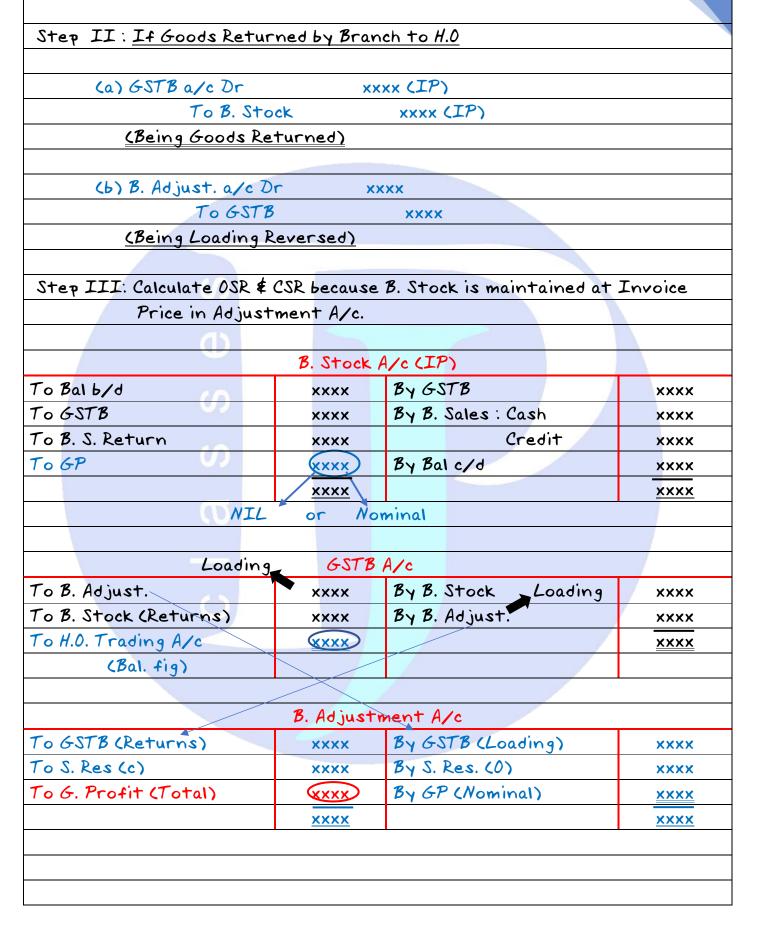

| 11   | CHAPTER 11 JOINT VENTURES AS 27                 | 275-286 |
|------|-------------------------------------------------|---------|
|      | Part -1                                         | 275-280 |
|      | Part -2                                         | 281-286 |
| 12   | CHAPTER 12 RETIREMENT BENEFITS AS 15            | 287-302 |
|      | Part -1                                         | 287-294 |
|      | Part -2                                         | 294-302 |
| 13   | CHAPTER 13 IMPAIRMENT OF ASSETS AS 28           | 303-332 |
|      | Part -1                                         | 303-309 |
|      | Part -2                                         | 309-314 |
|      | Part -3                                         | 314-321 |
|      | Part -4                                         | 321-332 |
| 14   | CHAPTER 14 ACCOUNTING POLICIES AS 1             | 333-336 |
|      | Part -1                                         | 333-334 |
|      | Part -2                                         | 335-336 |
| 15   | CHAPTER 15 ACCOUNTING FOR TAXES ON INCOME AS 22 | 337-357 |
|      | Part -1                                         | 337-341 |
|      | Part -2                                         | 341-348 |
|      | Part -3                                         | 348-353 |
| 1.28 | Part -4                                         | 353-357 |
| 16   | CHAPTER 16 INTERIM FINANCIAL REPORTING AS 25    | 358-365 |
|      | Part -1                                         | 358-363 |
| 1    | Part -2                                         | 363-365 |
| 17   | CHAPTER 17 COMPANY FINAL ACCOUNTS               | 366-390 |
|      | Part -1                                         | 366-371 |
|      | Part -2                                         | 371-373 |
|      | Part -3                                         | 374-382 |
| 1.1  | Part -4                                         | 382-390 |
| 18   | CHAPTER 18 BRANCH ACCOUNTING                    | 391-459 |
|      | Part -1                                         | 391-396 |
|      | Part -2                                         | 396-402 |
|      | Part -3                                         | 402-408 |
|      | Part -4                                         | 409-413 |
|      | Part -5                                         | 414-420 |
|      | Part -6                                         | 420-422 |
|      | Part -7                                         | 423-428 |
|      | Part -8                                         | 429-434 |