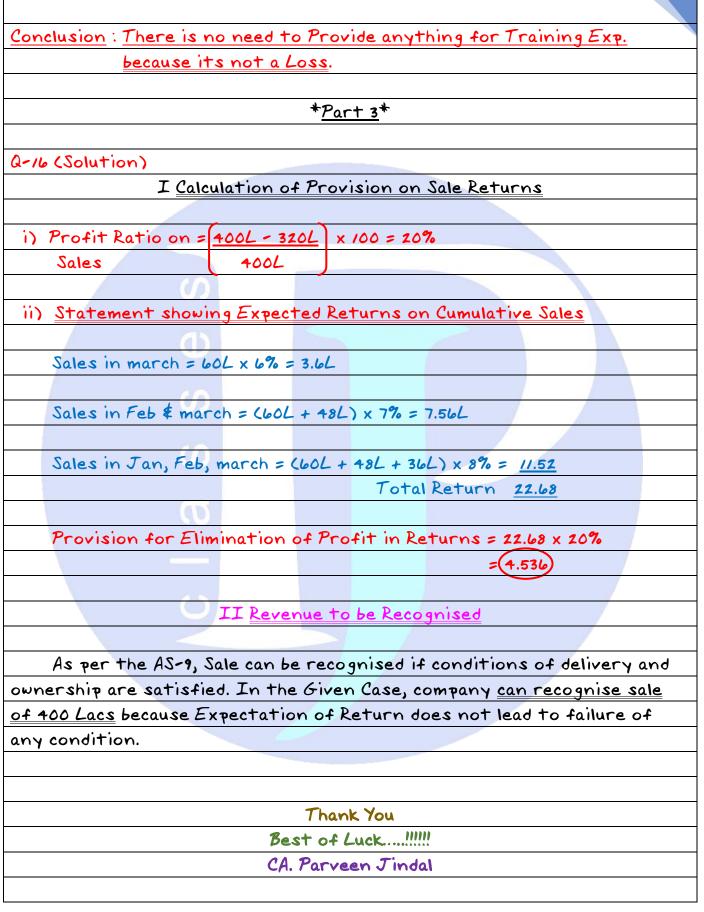

Q-5 (Solution)

As per the Provisions of AS-29, An Entity should Provide for a Liability if the following conditions are satisfied :-

I There should be some Present obligation due to Past Events (7)

II The Entity has a Reliable Estimate of outflows (+)

III The outflow is highly Probable.

In case, An Entity has Less Probability of outflow or It does not have reliable Estimate of future outflows then Entity will disclose such obligation in "Notes as a Contingent Liability".

In the Given case, <u>company Needs to Retrain its Employee</u> <u>according to changes in Tax system</u> which indicates that Company will have to spend money on Training of its Employees. There is no obligation due to Past Events because company <u>will get Economic Benefits in future</u> from Training Exp.











|                                                                                                  | CHAPTER 8                                                                                                                                                                                                                     |
|--------------------------------------------------------------------------------------------------|-------------------------------------------------------------------------------------------------------------------------------------------------------------------------------------------------------------------------------|
|                                                                                                  | *Part 1*