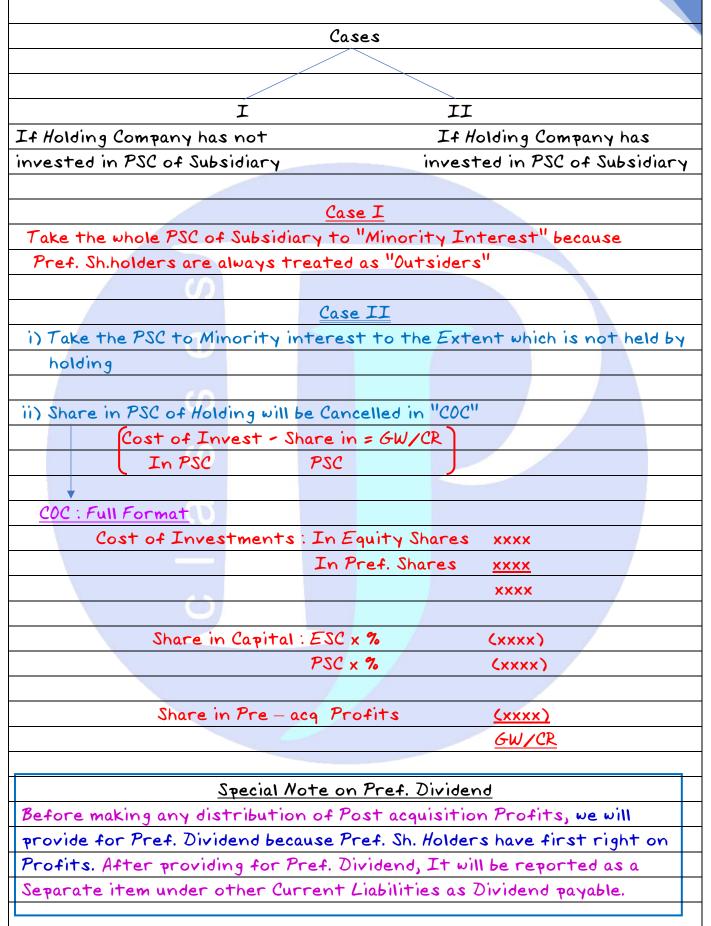

which we l         | have consider   | ed Net Asse      | tson      |
| DOA for compu         | ting GW/CR.           |                 |                  |           |
|                       |                       |                 |                  |           |
| np* <u>Adjus</u>      | ment 9: Tre           | atment of P.    | <u>S Capital</u> |           |
|                       | he                    | ld by Subsidian | ry Co.           |           |
|                       |                       |                 |                  |           |
| If Subsidiary Company | has Pref. Sh          | are Capital in  | its B/Sthe       | n i       |
|                       |                       |                 |                  |           |

It will be treated as follows :-









|                |                  |             | -              |          |     |
|----------------|------------------|-------------|----------------|----------|-----|
| 1 19 Solution  | (Prof Shara Ca   | oital)      |                |          |     |
| a.27 Joint 100 | (Pref. Share Ca  | (1211)      |                |          |     |
| W.N#1          | Calcul           | ation of C  | losing Balance | 2        |     |
|                |                  | €L before   | •              | <u> </u> |     |
|                |                  |             |                |          |     |
| Closing        | Balance in PEL   | (Given)     |                | 0000971  |     |
| Add Bac        | k: Dividends D   | eclared for | - P.Y € C.Y    | 1000000  |     |
| (              | 5