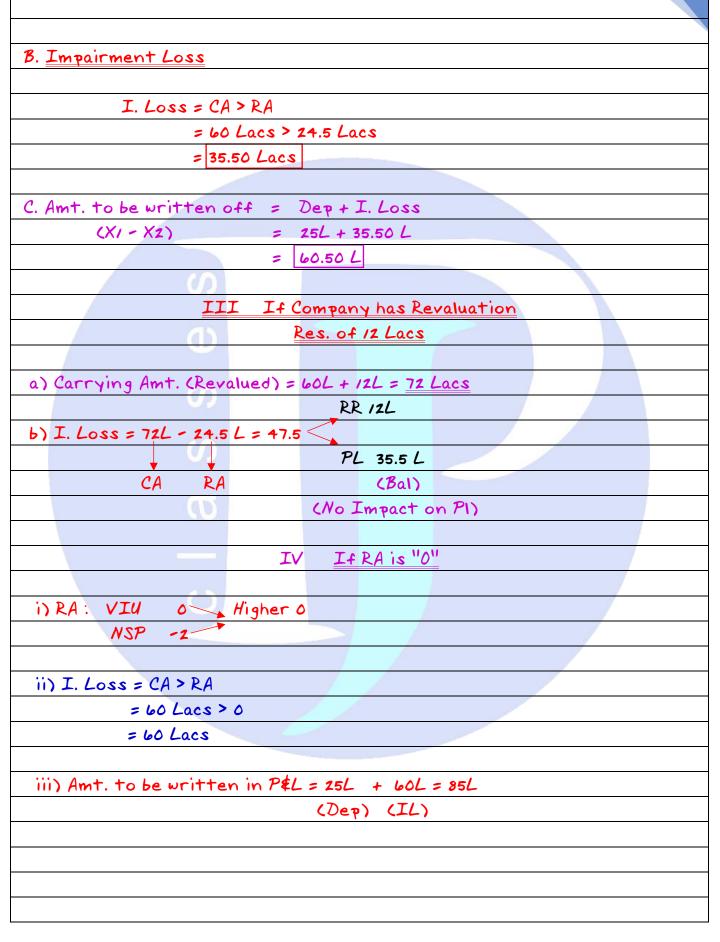

ssets/CGU in Generating their cash flows . These assets are considered as Corporate Assets. These Assets may be in the form of Corporate Head office Building, R ∉ D Centre etc.

For Impairment Test of Corporate Assets, we will follow the same Process as we have discussed for GW under Cases of Allocable and Unallocable.

Q.16 (Solution) \*IMP

Calculation of Carrying Amt I as at 31.3.x2

Original Cost 5 Crore Accumulated Dep till 31.3.x1 (4.15 Crore) Carrying Amt. as at 1.4.x1 0.85 Crores Depreciation for X1-X2 (0.25 Crores)

Carrying Amt. as at 31.3.x2 0.60 Crores

Calculation of Amt. to be II Written off in P&L

for XI-X2

A. Recoverable Amt. :

Net Selling Price as at 31.3.x2 (30 L - 20%)

OR

Value in use as at 3/.3.x2 (35L - 30%) Whichever is Higher = 24.50 L

24.50 Lacs

24 Lacs











| Q.13 (Solution) (5m)                        |
|---------------------------------------------|
| <u>Calculation of RA</u>                    |
|                                             |
| Net Selling Price (70000)                   |
|                                             |
| OR                                          |
|                                             |
| Value in Use O                              |
| (Assumed because its not given in Question) |
|                                             |
| whichever is higher => 0                    |
|                                             |
| Calculation of IL                           |
|                                             |
| IL = CA > RA                                |
| IL = 600000 > 0