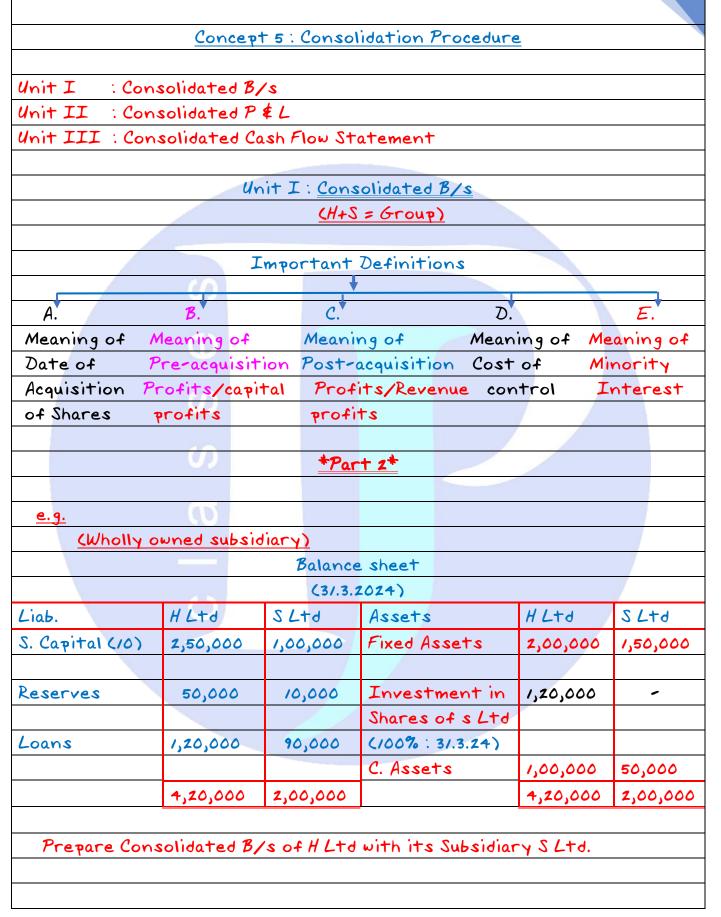

| 6  | CHAPTER 6 RELATED PARTY DISCLOSURES AS 18  | 127-136 |
|----|--------------------------------------------|---------|
|    | Part -1                                    | 127-129 |
|    | Part -2                                    | 129-133 |
|    | Part -3                                    | 133-136 |
|    | Part -4                                    | 136     |
|    | Part -5                                    | 136     |
| 7  | CHAPTER 7 PROVISIONS CONTINGENT LIAB AS 29 | 137-147 |
|    | Part -1                                    | 137-139 |
|    | Part -2                                    | 140-147 |
|    | Part -3                                    | 147-147 |
| 8  | CHAPTER 8 CONSTRUCTION CONTRACTS AS 7      | 148-167 |
|    | Part -1                                    | 148-157 |
|    | Part -2                                    | 158-160 |
|    | Part -3                                    | 161-164 |
|    | Part -4                                    | 164-167 |
| 9  | CHAPTER 9 CONSOLIDATION OF ACCOUNTS AS 21  | 168-262 |
|    | Part -1                                    | 168-171 |
|    | Part -2                                    | 171-177 |
|    | Part -3                                    | 178-183 |
|    | Part -4                                    | 184-190 |
|    | Part -5                                    | 191-198 |
|    | Part -6                                    | 198-207 |
|    | Part -7                                    | 208-215 |
|    | Part -8                                    | 215-219 |
|    | Part -9                                    | 220-228 |
|    | Part -10                                   | 229-235 |
|    | Part -11                                   | 236-242 |
|    | Part -12                                   | 243-246 |
|    | Part -13                                   | 246-252 |
|    | Part -14                                   | 252-256 |
|    | Part -15                                   | 257-262 |
| 10 | CHAPTER 10 ASSOCIATES AS 23                | 263-274 |
|    | Part -1                                    | 263-268 |
|    | Part -2                                    | 268-274 |