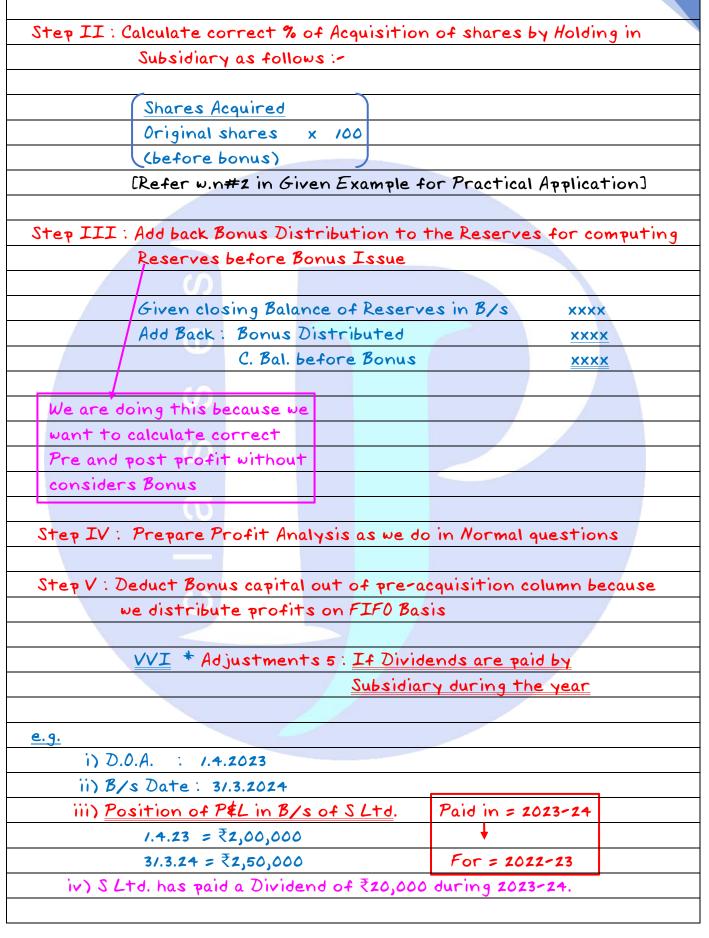

|
| Balance in H                | 0.000000000      | 0,000          |                             |
| Post acg (50,000 x 80%)     |                  | 0,000          |                             |
|                             | <u>4,9</u>       | 0,000          |                             |
|                             |                  |                |                             |
| <u>Steps on Concept</u> :   | 1.4.1            | 10             | tana sa tana sa tana sa tan |
|                             |                  |                | ital which has been issued  |
|                             | -                |                | r w.n#1 in Given Example    |
| for Practical App           | ilcation         | J              |                             |











| Prepare Profit Analys                   | sis.                 |                          |        |
|-----------------------------------------|----------------------|--------------------------|--------|
| Solution                                |                      |                          |        |
| w.n#1 <u>Calculation</u>                | of Closing Balanc    | e in P&L before Divide   | nds    |
|                                         |                      |                          |        |
| Closing Balance in P&L                  | of SLtd (Given       | ) 2,50,000               |        |
| Add Back : Dividend Di                  | stributed            | 20,000                   |        |
| Pŧl                                     | L before Dividen     | d <u>2