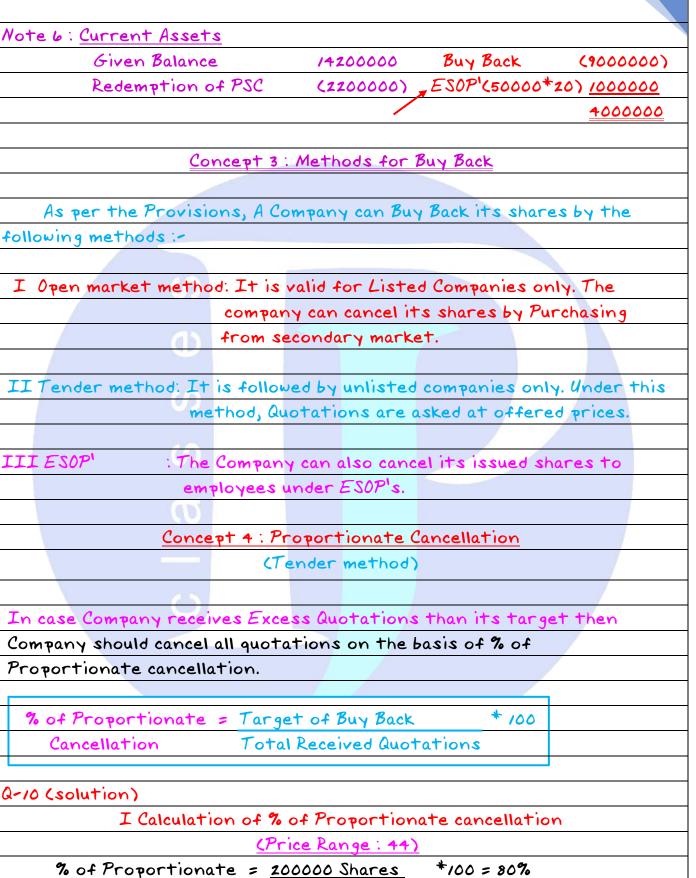

| 1000000   | 1000000 |
|                              |           |         |
| D Capital Redemption Re      | serve     |         |
| CRR for Redemption           | 2000000   |         |
| CRR for B. Back              | 3000000   | 5000000 |
| (0)                          | <br>Total |         |
|                              |           |         |
| 3: Long Term Borrowings      |           | /       |
| Debentures                   | 400000    | /       |
| Own Deb. cancelled           | (220000)  | 180000  |
|                              |           |         |
| 4 : Current Liabilities      |           |         |
| Given Balance                | 7000000   |         |
|                              |           |         |
| ESOP' o/s (Settled)          | (1000000) | 600000  |







Cancellation 250000 Shares



#### CA-Inter Advance Accounting



|                   | Statement sh  | owing cancellation c | of shares     |
|-------------------|---------------|----------------------|---------------|
|                   |               |                      |               |
| Shareholders      | Quotation     | Quotation            | Quotation     |
|                   | Received      | Accepted (80%)       | Rejected (20% |
| A                 | 50000         | 40000                | 10000         |
| B                 | 55000         | 44000                | 11000         |
| С                 | 60000         | 48000                | 12000         |
| δ                 | 85000         | <u> </u>             | <u>00071</u>  |
|                   | 250000        | 2