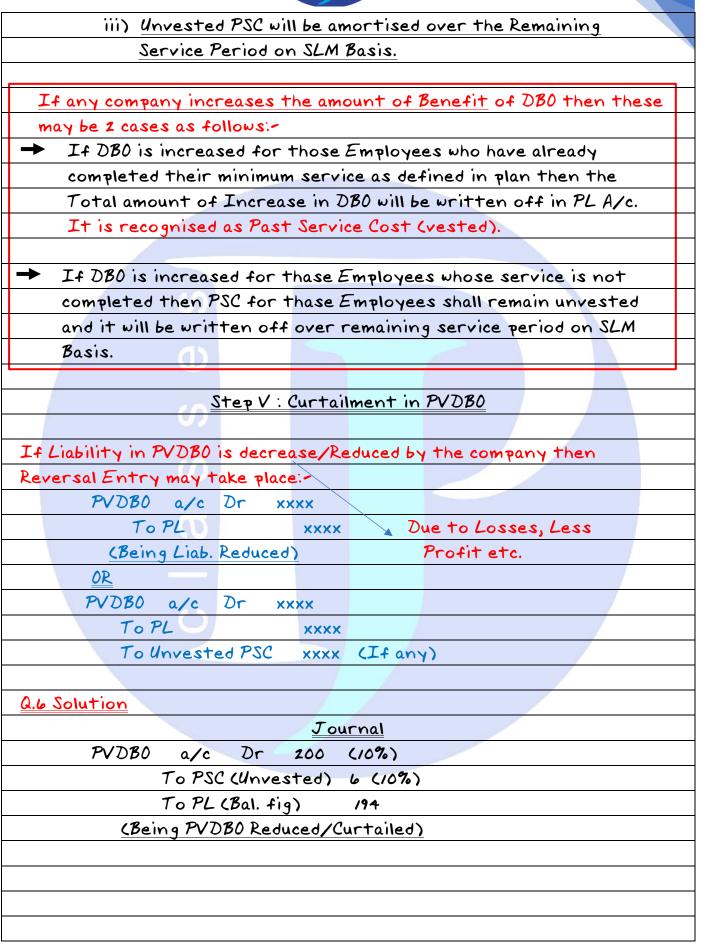

| (Being     | vested P     | <u>SC writt</u>                                                                                                  | <u>en off)</u>    |            |









PVDB0 2000 10%



\*

Vested 1940

10%

Unvested 60

10%

| Opening Bal               | ance in F | VDBC    |           | xxxx     |          |
|---------------------------|-----------|---------|-----------|----------|----------|
| Step I (+) Current        |           |         |           | xxxx     |          |
| (+) Interes               | t cost    |         |           | xxxx     |          |
| Step II (+) Actuario      | 1 Gain/L  | .oss    |           | xxxx     |          |
| [Assump                   | tion cha  | nges]   |           |          |          |
| Step iv (+) vested        | past serv | vice co | ost       | xxxx     |          |
| (+) Uvested               | past ser  | rvice o | ost       | xxxx     |          |
| Step V [(-) Curtail       | nents     | -