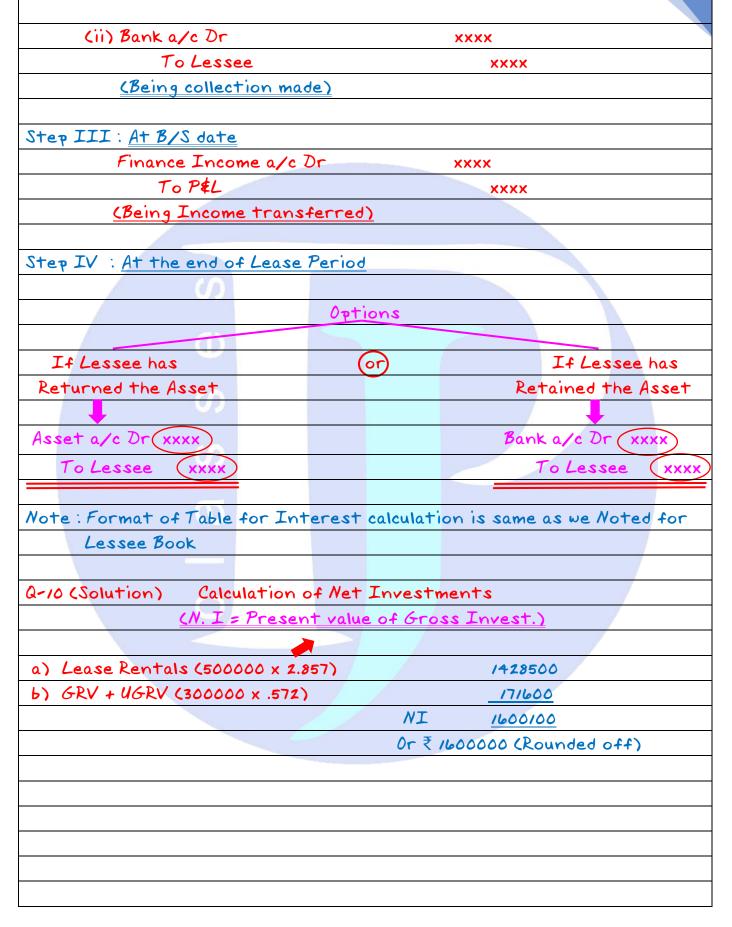

|           |
| (Being Assets)                    | Given on l       | Lease)                   |           |
|                                   | 4                |                          |           |
|                                   |                  | "Net Investments"        |           |
| Step II : <u>At the time of L</u> | <u>ease Rent</u> | <u>Collection</u>        |           |
| (i) Lessee a/c Dr                 |                  | ××××                     |           |
| To Finance                        | Income           | xxxx CO/s Bo             | I. X IRR) |
| <u>(Being Income m</u>            | nade due)        | in Les                   | see A/C   |
|                                   |                  |                          |           |











|                            | <b>.</b>   |           |                          |          |          |
|----------------------------|------------|-----------|--------------------------|----------|----------|
| <u>Sta</u>                 | tement s   | how       | <u>ng Finance Income</u> |          |          |
| Year Opening Balance       | Finance    | و         | Rental                   | Closing  | Balance  |
| in Lessee A/c              | Income     | @14       | .97% Received            | in Less  |          |
| (I) (II)                   | (III)(     | IIx       | IRR) (IV)                | (V)(II   | +III-IV) |
| 1 1600000                  | 239520     | ana an    | (500000)                 | /33952   | ٥        |
| 2 /339520                  | 200526     |           | (50