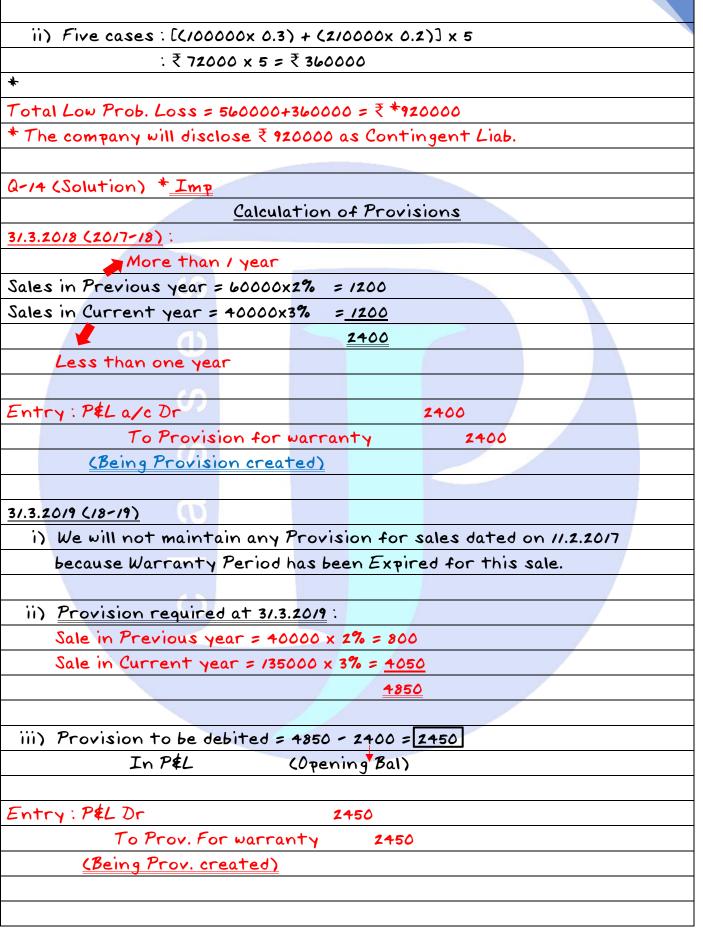

ied :-

I There should be some Present obligation due to Past Events (+)

II The Entity has a Reliable Estimate of outflows (+)

III The outflow is highly Probable.

In case, An Entity has Less Probability of outflow or It does not have reliable Estimate of future outflows then Entity will disclose such obligation in "Notes as a Contingent Liability".

In the Given case, outflow is not Probable because there is only 50% chance for the settlement of Losses and 50 % Probability of outflow can not be considered as high Probability of outflow. It means that there will be no Accounting Treatment of Losses but we will disclose the Probable Losses as Contingent Liability. The Following calculation may be considered :-

i) Ten cases : [(120000x 0.3) + (200000x 0.1)] x 10

:₹56000x10 = 560000











Q-2 (Solution) \* Imp

As per the Provisions of AS-29, An Entity should Provide for a

Liability if the following conditions are satisfied :-

I There should be some Present obligation due to Past Events (+)

II The Entity has a reliable Estimate of outflows (+)

III The outflow is highly Probable.

In case, An Entity has Less Probability of outflow or It does not have reliable Estimate of future outflows then Entity will disclose

such obligation in "Notes as a Contingent Liability".

In the Given case, 90% of Re-storation cost is related with Construction of oil rig and 10% of Re-storation cost is related with Extraction of oil. The company has started construction of oil Rig, but Extraction of oil is still Pending till B/S date.

<u>Conclusion</u>: On the basis of above Explanatio