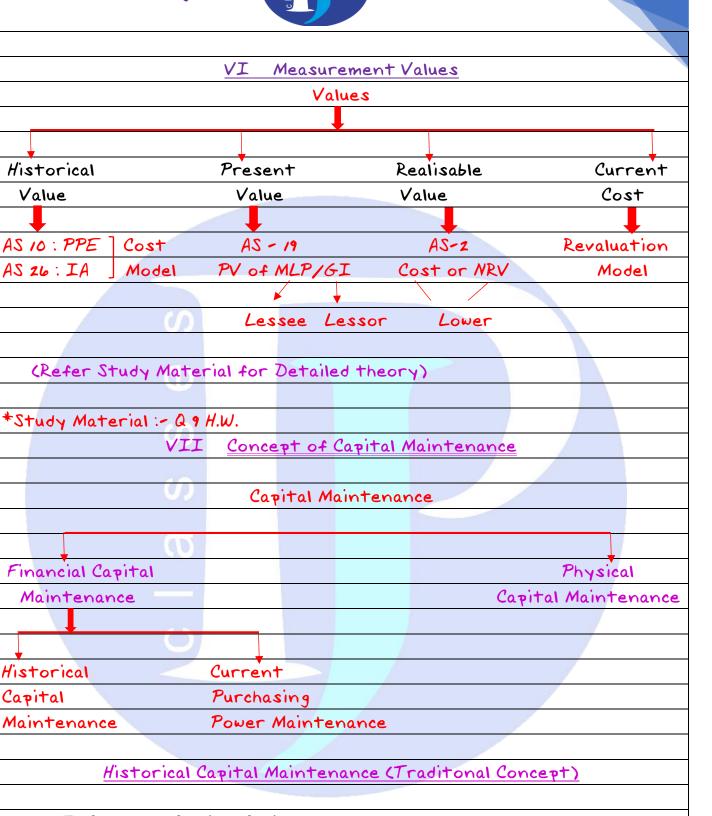

|          |











Value

Historical

Capital

▁





| Step I: <u>Calculate Closing Capital</u>           |  |
|----------------------------------------------------|--|
| CC = Opening + Profits + Additional Cap - Drawings |  |
| Cap                                                |  |
|                                                    |  |
|                                                    |  |













| Comments : In the Given           | Case, Com   | pany is m   | aintaining its