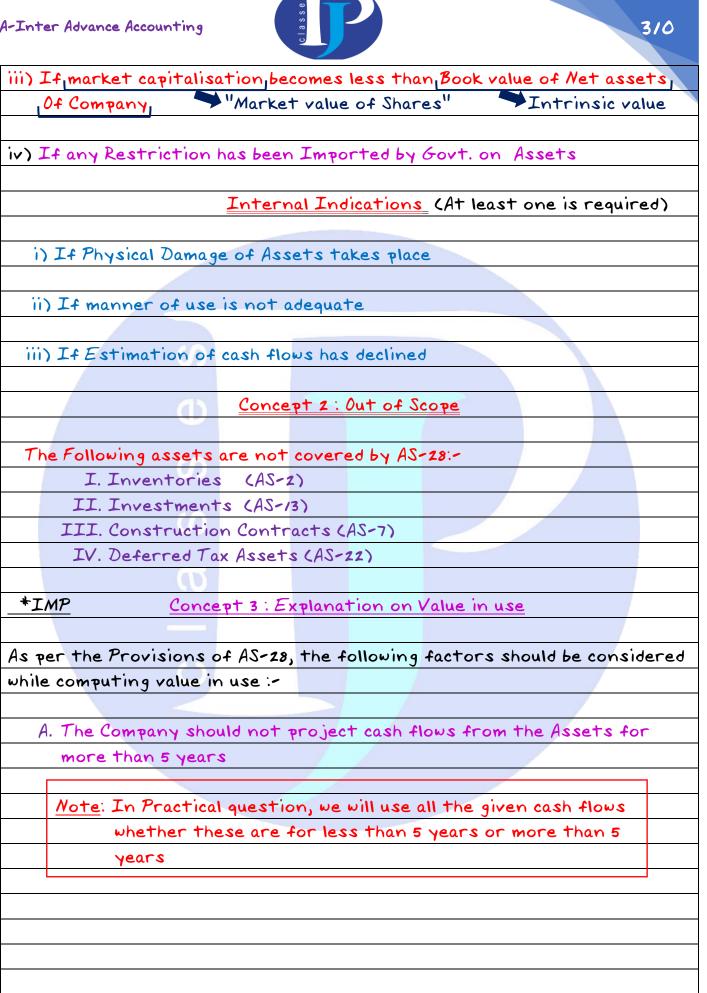

| l                          | Loss on Reval   | uation            | <u>15 Lacs</u>    |
|                           |                            |                 |                   | AA (3 5-          |
| Kevised Ca                | rrying Amt. o              | after Revaluat  | ion loss =        | 90 - 15 = 75      |
|                           |                            |                 |                   |                   |
|                           |                            |                 |                   |                   |
|                           |                            |                 |                   |                   |
|                           |                            |                 |                   |                   |





















Concept 4: Explanation on Net Selling Price







| I. Impairment Loss = C. Amt. – R. Amt.           |                        |
|--------------------------------------------------|------------------------|
| = 27.30 - 12                                     |                        |
| = /5.30                                          |                        |
|                                                  |                        |
| II. Treatment: a) I. Loss a/c Dr 15.3            |                        |
| To PPE 15.3                                      |                        |
| (Being Downward Revaluation                      | made)                  |
|                                                  |                        |
| b) R. Resa/c Dr 14