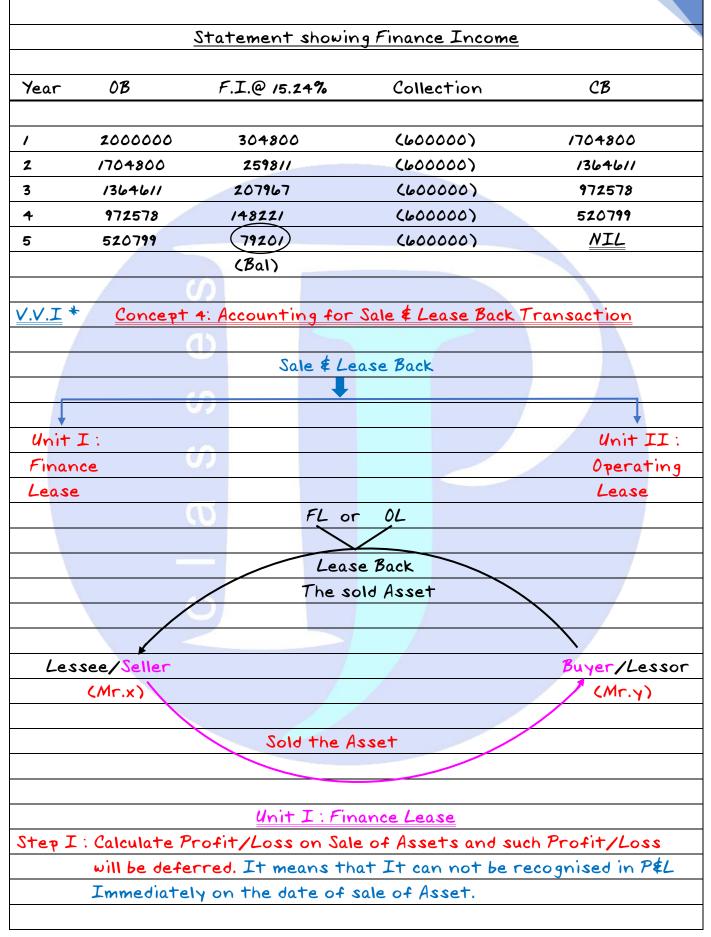

|                 |  |  |  |







| Statement showing        | ng Break up c | of Profits |
|--------------------------|---------------|------------|
| . <u>Normal Profit</u> : | /             |            |
| Normal selling Price     |               | 2000000    |
| Cost Per Unit            |               | (1600000)  |
| /                        | V. Profit     | 400000     |
| Finance Income           |               |            |
| Gross Investment (6Lx 5  | Y)            | 3000000    |
| Normal Selling Price     | -             | (2000000)  |
| F.                       | Income        | 1000000    |













| Tournal : Bank a/c Dr                                                                                                                                                                                                                                                                                                                                                                                                  | XXXX (SP)                                                                                                                                                                                               |
|------------------------------------------------------------------------------------------------------------------------------------------------------------------------------------