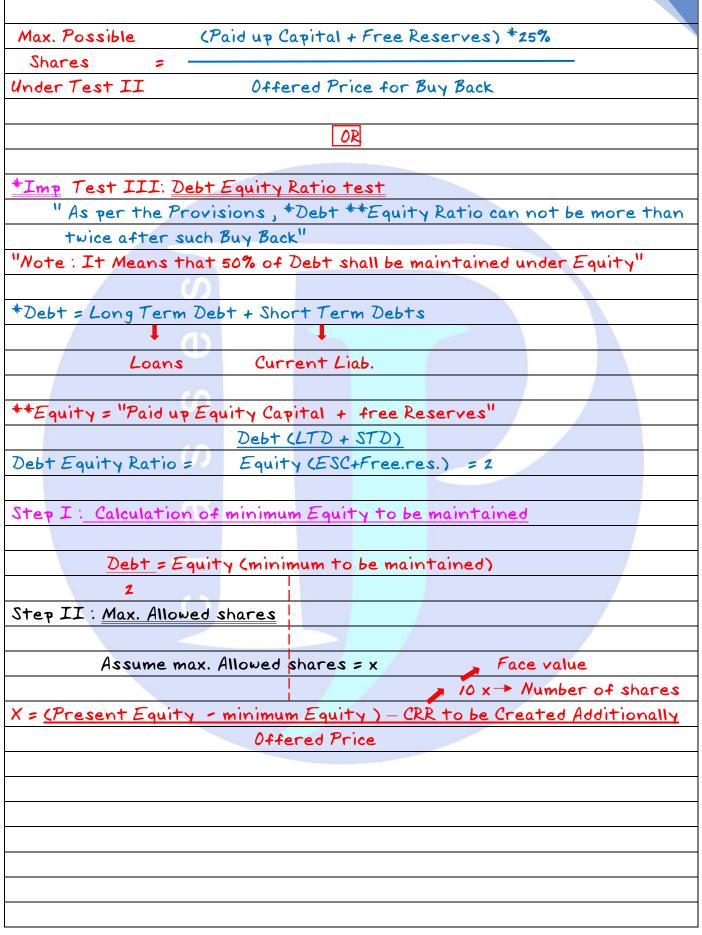

|                                       |          |           |                                                                                                                                                                                                                                                                                                                                                                                                                                                                                                                                                                                                                                                                                                     |           |          |

















Test I = 31250, Test II = 39063, Test III = 28750 Whichever is Lower = 28750

Conclusion : In the given case , company wants to buy back only 25000 shares which is within the Limits because maximum allowed limit is 28750 shares.

Journal Entries (i) Equity shares capital a/c Dr 2,50,000 (25,000\*10) Premium on B. Back a/c Dr 2,50,000 (25,000\*10) To Equity shares Buy Back A/c 5,00,000 (Being 25000 Equity shares Cancelled for B. Back) (ii) Equity shares Buy Back A/c Dr 5,00,000 To Bank 5,00,000 (Being Payment made for Buy Back) (iii) Securities Premium a/c Dr 2,50,000 To Premium on B. Back 2,50,000 (Being Premium on B. Back written off) (iv) Rev. Reserve a/c Dr 2,50,000 TO CRR 2,50,000 (Being CRR Created) Balance Sheet Name of Company : Competent Limited B/s as at 1.4.2012 Equit