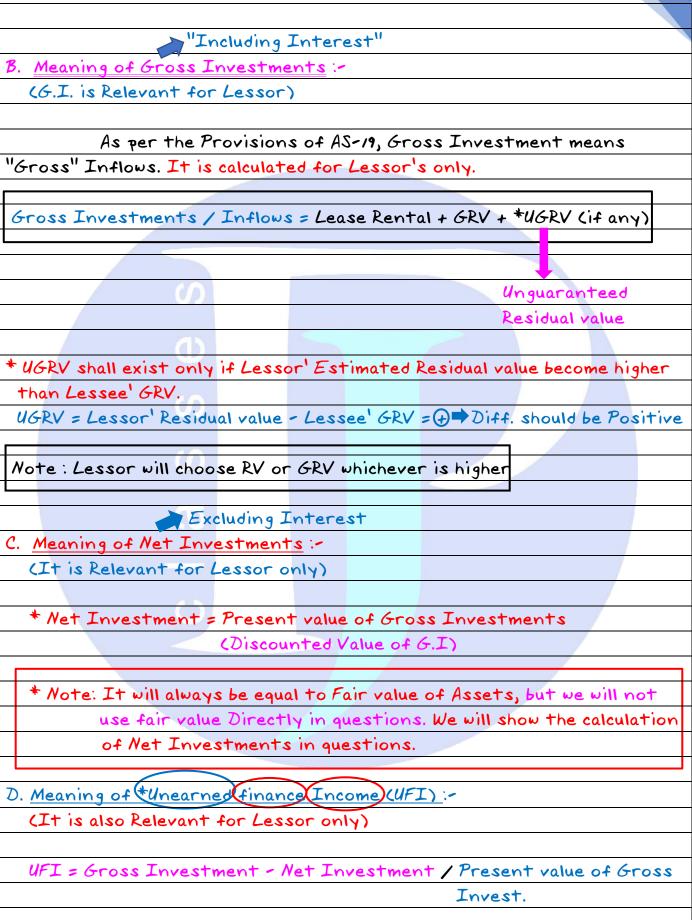

# Index

| Chapter<br>No. | Particulars                                         | Page Range |
|----------------|-----------------------------------------------------|------------|
| 1              | Chapter 1 BUY BACK OF SHARES                        | 1-30       |
| C. C. M.       | Part -1                                             | 1-6        |
| 1.9- 18        | Part -2                                             | 7-14       |
| 197.0          | Part -3                                             | 14-19      |
| and the        | Part -4                                             | 20-26      |
| Yalay          | Part -5                                             | 27-30      |
| 2              | CHAPTER 2 INTERNAL RECONSTRUCTION                   | 31-90      |
| 2 38 1         | Part -1                                             | 31-34      |
|                | Part -2                                             | 35-42      |
| a line         | Part -3                                             | 43-50      |
|                | Part -4                                             | 51-59      |
| 3 15-1         | Part -5                                             | 59-65      |
|                | Part -6                                             | 66-73      |
|                | Part -7                                             | 74-77      |
| 15 Mg          | Part -8                                             | 77-83      |
| Sec. 8         | Part -9                                             | 84-88      |
| 的过去。           | Part -10                                            | 89-90      |
| 3              | CHAPTER 3 CONTINGENCIES & EVENTS AFTER BS DATE AS 4 | 91-94      |
| Yeard          | Part -1                                             | 91-93      |
|                | Part -2                                             | 93         |
| 1 38 1         | Part -3                                             | 94         |
| 4              | CHAPTER 4 NET PROFITS AS 5                          | 95-98      |
| 6 35A          | Part -1                                             | 95-98      |
| 5              | CHAPTER 5 LEASE ACCOUNTING AS 19                    | 99-126     |
| 3              | Part -1                                             | 99-99      |
| 100            | Part -2                                             | 100-104    |
| The second     | Part -3                                             | 105-108    |
| 110.11         | Part -4                                             | 108-113    |
| the set        | Part -5                                             | 113-119    |
|                | Part -6                                             | 120-123    |
| 1              | Part -7                                             | 123-126    |