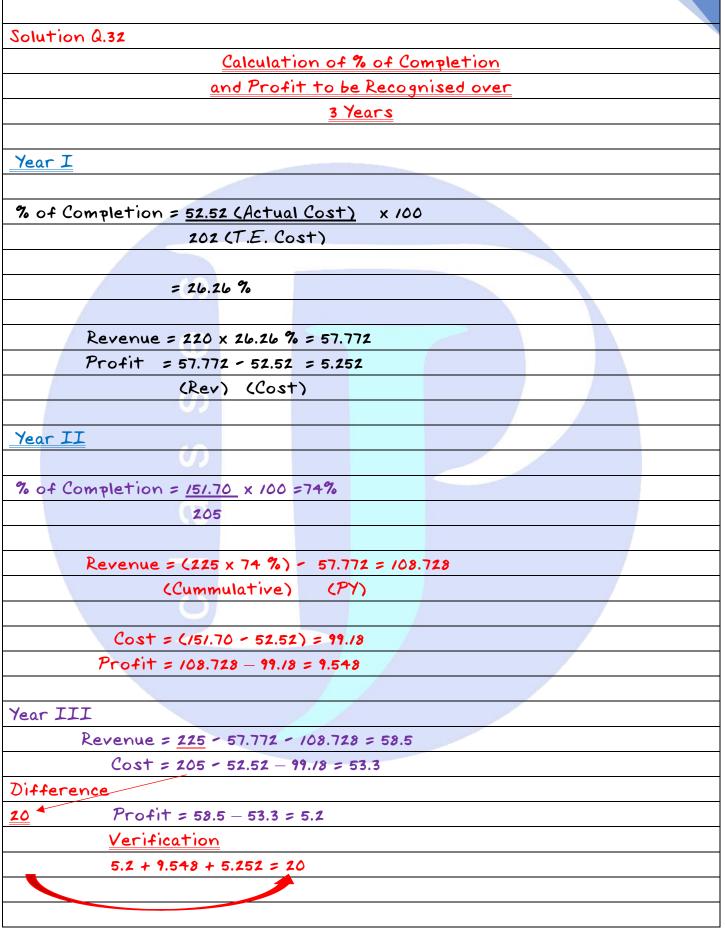

Solution

i) Yes, z Ltd. is a Related party for y Ltd.

and x Ltd.

Solution

ii) z Ltd. is a direct Associate of y Ltd., but an Indirect Associate of x Ltd.

| (2) As per t    | ne Rules, "Indire | ect Relationship through an Associate   |
|-----------------|-------------------|-----------------------------------------|
| is not al       | lowed."           |                                         |
| <u>e.g.</u>     | x Ltd.            |                                         |
|                 | 48%               |                                         |
|                 | y Ltd             |                                         |
|                 | + 40%             |                                         |
|                 | z Ltd. (RE)       |                                         |
| <u>Solution</u> |                   |                                         |
| ijΖ             | Ltd. and Y Ltd. a | are Related Parties but Z Ltd and X Ltd |
| ar              | e not Related Par | arties because Indirect Investments     |
| th              | rough Associates  | es are not covered.                     |

ii) Z Ltd. is an Associate of y Ltd.

If RE is X Ltd./Y Ltd.

i) Z Ltd. is a Related Party

ii) Z Ltd. is a Joint Venture

Important Note

Co-venturers are not to be considered as Related Parties under Para 3 Note : In above Example, X and Y are not Related Parties because both are Co-venturers

(c) \*Key Management Employees and their \*\* Relatives

\*KMP : As per the Rules, A Person can be considered as key Management for a company (if) this person has 3 powers

(i.e., Planning , Directing & controlling) It means that