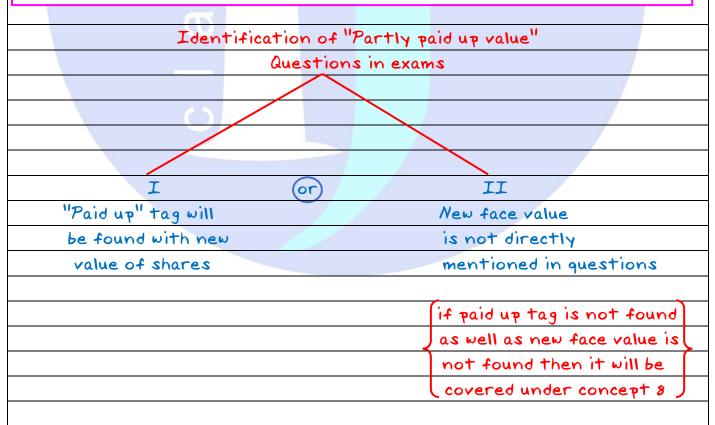

sacrifice in shares then we will not change "Existing face value of shares" but "Shares will become partly paid Up after such reduction". The following entry will be passed on reduction in paid up value :-

| After passing this | Journal: Share capital a/c Dr xxxx |
|--------------------|------------------------------------|
| entry shares shall | To Cap. Reduction xxxx             |
| become Unpaid      | Being paid up value reduced)       |

<u>Special Note</u>

After reducing paid up value on shares, the company can demand unpaid value on shares as final call and shareholders shall pay the amount of final call because each shareholder is bound to pay face value on shares. <u>In</u> <u>practical questions, we will show the entry for final call if it is required</u> <u>by question.</u>







| Q-13 ( solution)                                                          |                                                                                                                  |               |              |                      |  |  |  |
|---------------------------------------------------------------------------|------------------------------------------------------------------------------------------------------------------|---------------|--------------|----------------------|--|--|--|
| In the Books of Hardluck Limited                                          |                                                                                                                  |               |              |                      |  |  |  |
| Journal Entries