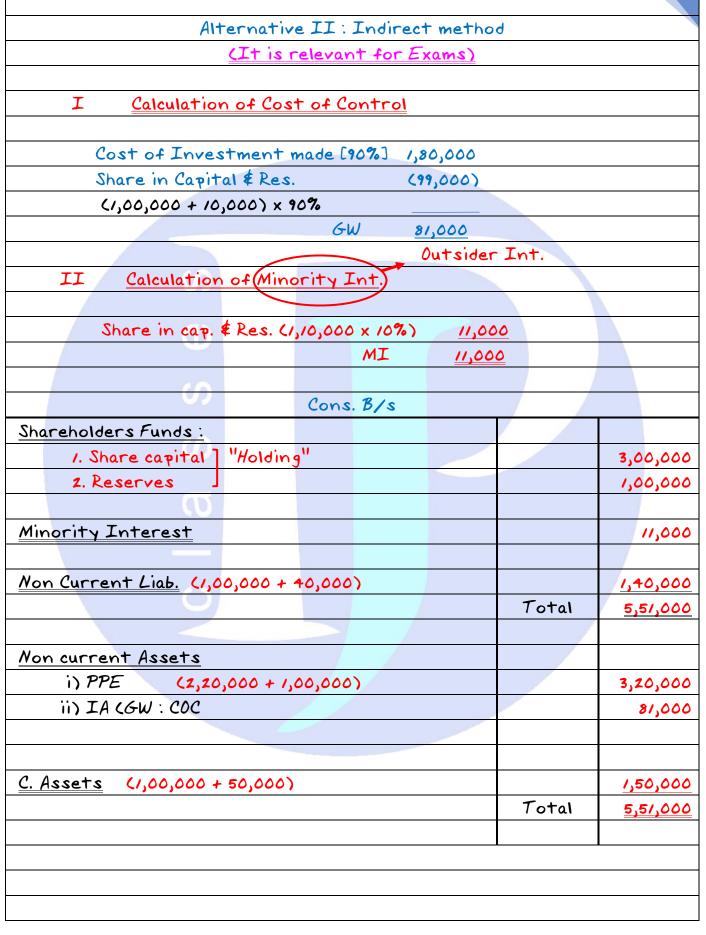

|          |
|                    | To Minority                                                             | 11,00       | ٥                   |          |          |
|                    | Interest                                                                |             |                     |          |          |
|                    | <pre></pre> <pre></pre> <pre></pre> <pre></pre> <pre></pre> <pre></pre> | %)          |                     |          |          |
|                    | To Investme                                                             | nts 1,80,0  | 00                  |          |          |
| (Being             | Consolidation                                                           | mode        |                     |          |          |











| <u>e.g.</u>                   |            | 2       |         | 1. (2) 2. 2    |                      |            |           |
|-------------------------------|------------|---------|---------|----------------|----------------------|------------|-----------|
|                               |            |         |         | + (31.3.2      |                      |            |           |
| Liab.                         | HLtd.      | SLI     |         | Assets         |                      | HLtd.      | S Ltd     |
| S. Capital                    | 5,00,00    | 0 2,5   | 0,000   | PPE            |                      | 4,50,000   | 3,00,000  |
| 2                             |            |         |         | <b>—</b>       |                      |            |           |
|