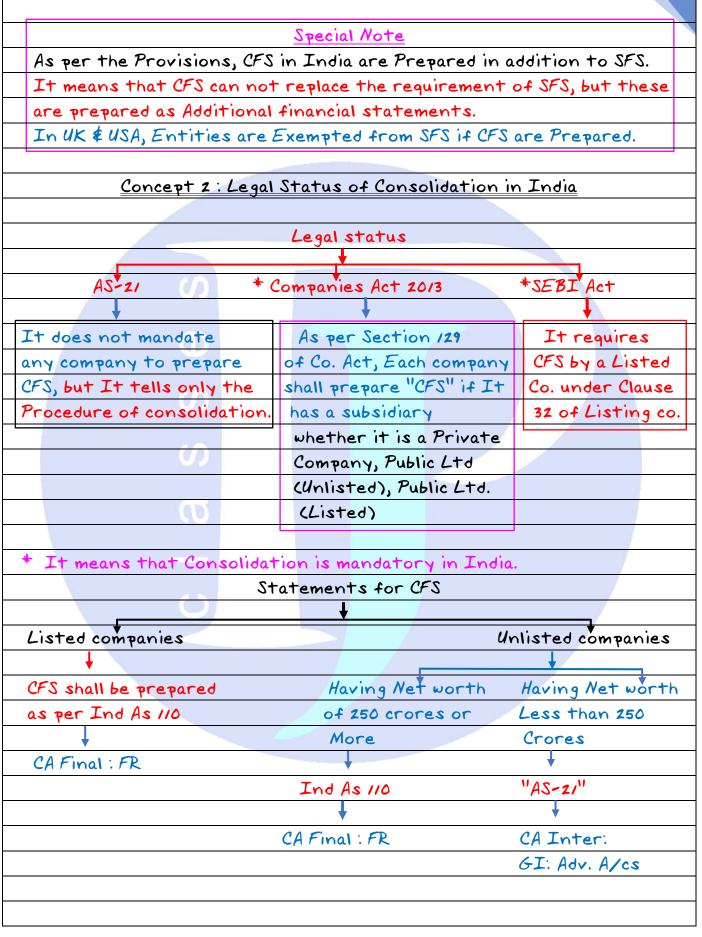

| 6  | CHAPTER 6 RELATED PARTY DISCLOSURES AS 18  | 127-136 |
|----|--------------------------------------------|---------|
|    | Part -1                                    | 127-129 |
|    | Part -2                                    | 129-133 |
|    | Part -3                                    | 133-136 |
|    | Part -4                                    | 136     |
|    | Part -5                                    | 136     |
| 7  | CHAPTER 7 PROVISIONS CONTINGENT LIAB AS 29 | 137-147 |
|    | Part -1                                    | 137-139 |
|    | Part -2                                    | 140-147 |
|    | Part -3                                    | 147-147 |
| 8  | CHAPTER 8 CONSTRUCTION CONTRACTS AS 7      | 148-167 |
|    | Part -1                                    | 148-157 |
|    | Part -2                                    | 158-160 |
|    | Part -3                                    | 161-164 |
|    | Part -4                                    | 164-167 |
| 9  | CHAPTER 9 CONSOLIDATION OF ACCOUNTS AS 21  | 168-262 |
|    | Part -1                                    | 168-171 |
|    | Part -2                                    | 171-177 |
|    | Part -3                                    | 178-183 |
|    | Part -4                                    | 184-190 |
|    | Part -5                                    | 191-198 |
|    | Part -6                                    | 198-207 |
|    | Part -7                                    | 208-215 |
|    | Part -8                                    | 215-219 |
|    | Part -9                                    | 220-228 |
|    | Part -10                                   | 229-235 |
|    | Part -11                                   | 236-242 |
|    | Part -12                                   | 243-246 |
|    | Part -13                                   | 246-252 |
|    | Part -14                                   | 252-256 |
|    | Part -15                                   | 257-262 |
| 10 | CHAPTER 10 ASSOCIATES AS 23                | 263-274 |
|    | Part -1                                    | 263-268 |
|    | Part -2                                    | 268-274 |