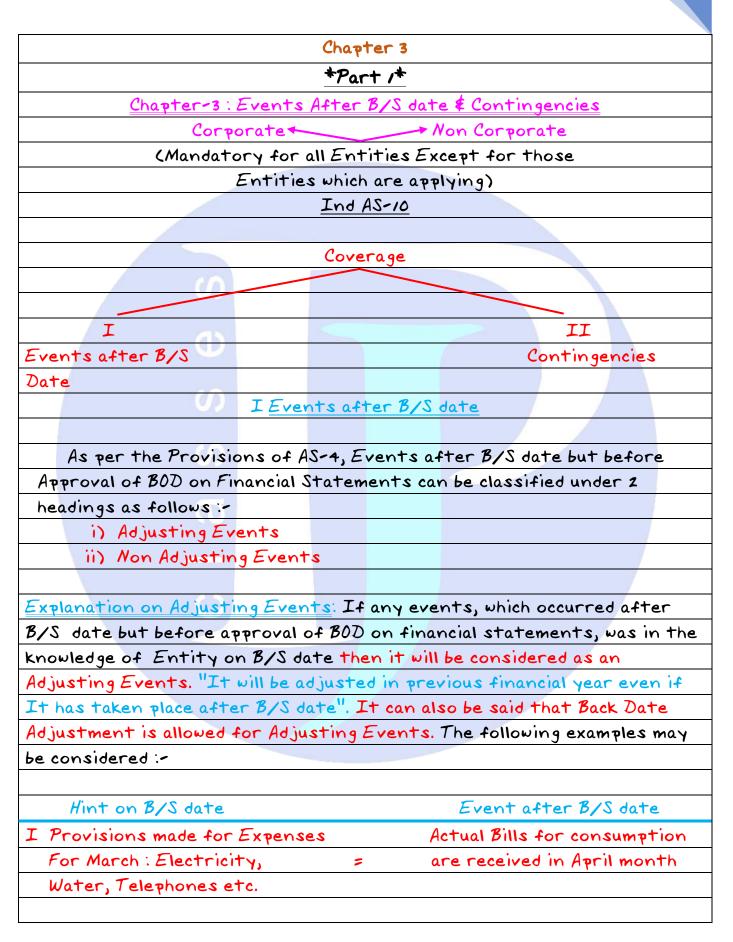

|                       |           |  |
|                                                            | 17                    |           |  |
|                                                            |                       |           |  |
|                                                            |                       |           |  |
|                                                            |                       |           |  |
|                                                            | Thank You             |           |  |
|                                                            | Best of Luck          |           |  |
|                                                            | CA. Parveen J         | indal     |  |









Г



| [we will remove Provision fro | om P&L of Last Financial year and we will Debit  |
|-------------------------------|--------------------------------------------------|
| Actual expense in PL even th  | nough bills are received in next month.]         |
|                               |                                                  |
| II Provision created for      | Actual Bad debts comes in                        |
| Bad debts                     | = light after B/S date but                       |
|                               | before Approval                                  |
|                               |                                                  |
|                               | for Bad debts with Actual Bad debts in           |
| <u>Previous year' P\$L.]