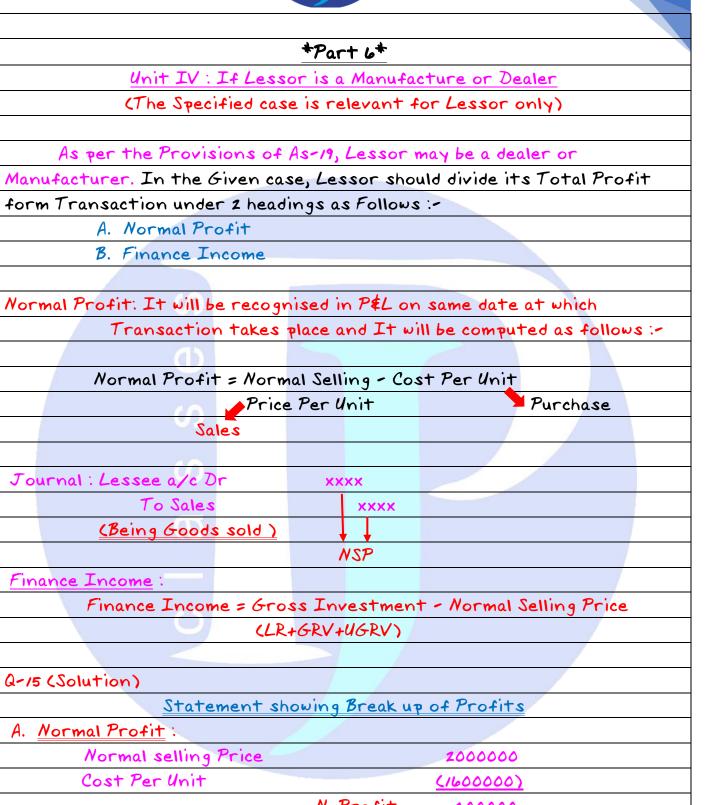

|  |  |  |
|                                  |                   |            |                                                                                                                                                                                                                                                                                                                                                                                                                                                                                                                                                                                                                                                                                                     |                 |  |  |  |







| Statement showing        | ng Break up c | of Profits |
|--------------------------|---------------|------------|
| . <u>Normal Profit</u> : | /             |            |
| Normal selling Price     |               | 2000000    |
| Cost Per Unit            |               | (1600000)  |
| /                        | V. Profit     | 400000     |
| Finance Income           |               |            |
| Gross Investment (6Lx 5  | Y)            | 3000000    |
| Normal Selling Price     | -             | (2000000)  |
| F.                       | Income        | 1000000    |













| Tournal : Bank a/c Dr