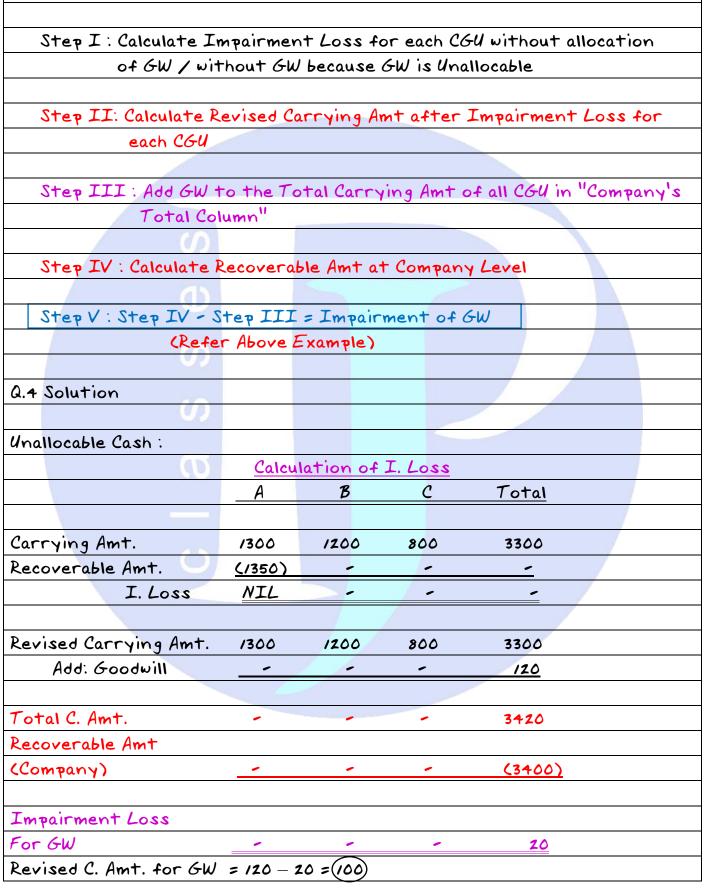

| -                                                                                                                                                                                                                                                                                                                                                                                                                                                                                                                                                                                                                                                                                                   | 140000   |  |





## Steps for 2<sup>nd</sup> Case







## Part B: Corporate Assets

As per the Provisions of AS-28, there may be some Assets with the Company which do not Generate Cash Flows directly, but these Assets help other Assets/CGU in Generating their cash flows . These assets are considered as Corporate Assets. These Assets may be in the form of Corporate Head office Building, R ∉ D Centre etc.

For Impairment Test of Corporate Assets, we will follow the same Process as we have discussed for GW under Cases of Allocable and Unallocable.

Q.16 (Solution) \*IMP

Calculation of Carrying Amt I as at 31.3.x2

Original Cost 5 Crore Accumulated Dep till 31.3.x1 (4.15 Crore) Carrying Amt. as at 1.4.x1 0.85 Crores Depreciation for X1-X2 (0.25 Crores)

Carrying Amt. as at 31.3.x2 0.60 Crores

Calculation of Amt. to be II Written off in P&L