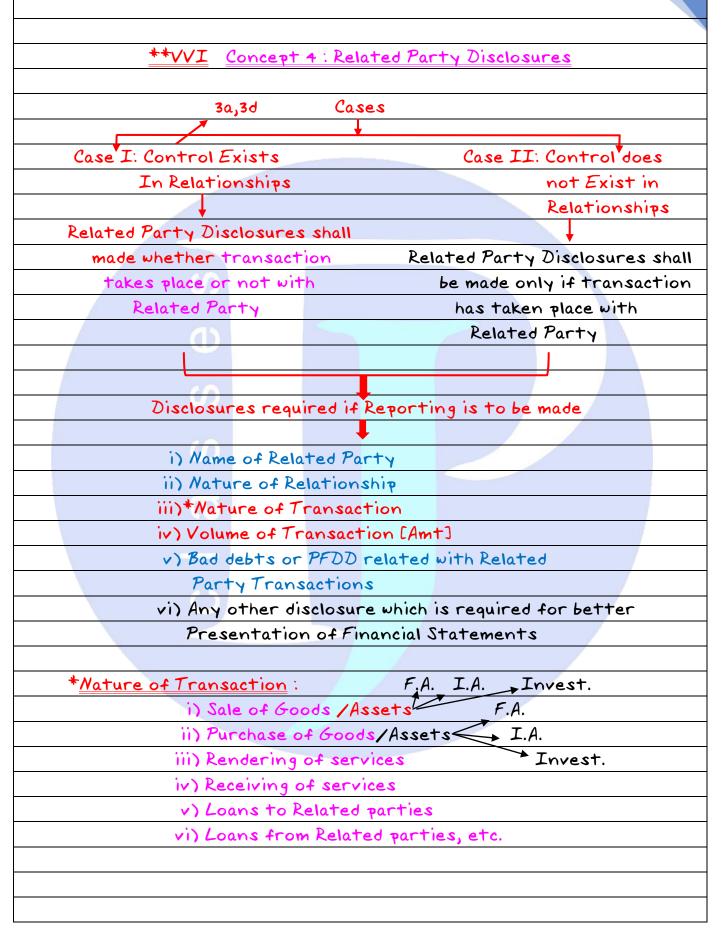

| 6  | CHAPTER 6 RELATED PARTY DISCLOSURES AS 18  | 127-136 |
|----|--------------------------------------------|---------|
|    | Part -1                                    | 127-129 |
|    | Part -2                                    | 129-133 |
|    | Part -3                                    | 133-136 |
|    | Part -4                                    | 136     |
|    | Part -5                                    | 136     |
| 7  | CHAPTER 7 PROVISIONS CONTINGENT LIAB AS 29 | 137-147 |
|    | Part -1                                    | 137-139 |
|    | Part -2                                    | 140-147 |
|    | Part -3                                    | 147-147 |
| 8  | CHAPTER 8 CONSTRUCTION CONTRACTS AS 7      | 148-167 |
|    | Part -1                                    | 148-157 |
|    | Part -2                                    | 158-160 |
|    | Part -3                                    | 161-164 |
|    | Part -4                                    | 164-167 |
| 9  | CHAPTER 9 CONSOLIDATION OF ACCOUNTS AS 21  | 168-262 |
|    | Part -1                                    | 168-171 |
|    | Part -2                                    | 171-177 |
|    | Part -3                                    | 178-183 |
|    | Part -4                                    | 184-190 |
|    | Part -5                                    | 191-198 |
|    | Part -6                                    | 198-207 |
|    | Part -7                                    | 208-215 |
|    | Part -8                                    | 215-219 |
|    | Part -9                                    | 220-228 |
|    | Part -10                                   | 229-235 |
|    | Part -11                                   | 236-242 |
|    | Part -12                                   | 243-246 |
|    | Part -13                                   | 246-252 |
|    | Part -14                                   | 252-256 |
|    | Part -15                                   | 257-262 |
| 10 | CHAPTER 10 ASSOCIATES AS 23                | 263-274 |
|    | Part -1                                    | 263-268 |
|    | Part -2                                    | 268-274 |