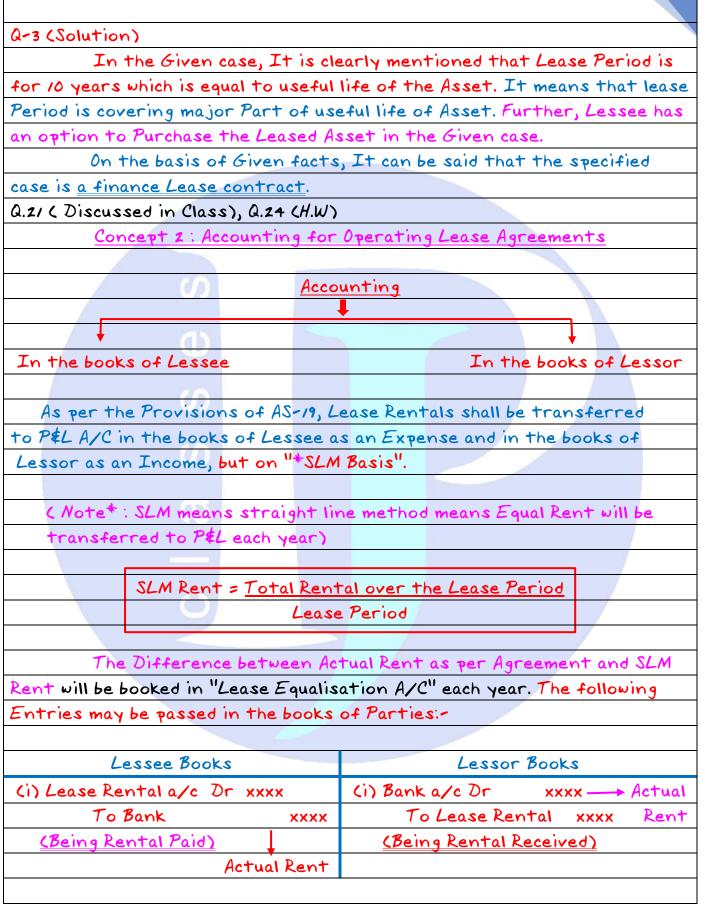

# Index

| Chapter<br>No. | Particulars                                         | Page Range |
|----------------|-----------------------------------------------------|------------|
| 1              | Chapter 1 BUY BACK OF SHARES                        | 1-30       |
| C. C. M.       | Part -1                                             | 1-6        |
| 1.9- 18        | Part -2                                             | 7-14       |
| 197.0          | Part -3                                             | 14-19      |
| and the        | Part -4                                             | 20-26      |
| Yalay          | Part -5                                             | 27-30      |
| 2              | CHAPTER 2 INTERNAL RECONSTRUCTION                   | 31-90      |
| 2 38 1         | Part -1                                             | 31-34      |
|                | Part -2                                             | 35-42      |
| a line         | Part -3                                             | 43-50      |
|                | Part -4                                             | 51-59      |
| 3 15-1         | Part -5                                             | 59-65      |
|                | Part -6                                             | 66-73      |
|                | Part -7                                             | 74-77      |
| 15 Mg          | Part -8                                             | 77-83      |
| Sec. 8         | Part -9                                             | 84-88      |
| 的过去。           | Part -10                                            | 89-90      |
| 3              | CHAPTER 3 CONTINGENCIES & EVENTS AFTER BS DATE AS 4 | 91-94      |
| Yeard          | Part -1                                             | 91-93      |
|                | Part -2                                             | 93         |
| 1 38 1         | Part -3                                             | 94         |
| 4              | CHAPTER 4 NET PROFITS AS 5                          | 95-98      |
| 6 35A          | Part -1                                             | 95-98      |
| 5              | CHAPTER 5 LEASE ACCOUNTING AS 19                    | 99-126     |
| 3              | Part -1                                             | 99-99      |
| 100            | Part -2                                             | 100-104    |
| The second     | Part -3                                             | 105-108    |
| 110.11         | Part -4                                             | 108-113    |
| the set        | Part -5                                             | 113-119    |
|                | Part -6                                             | 120-123    |
| 1              | Part -7                                             | 123-126    |