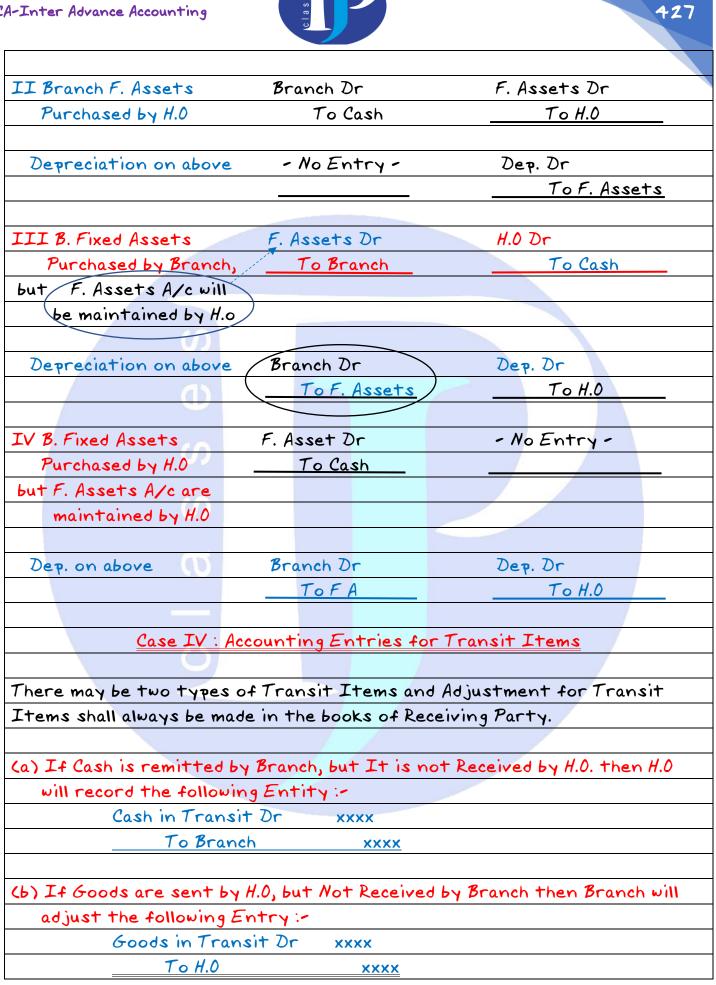

| 11   | CHAPTER 11 JOINT VENTURES AS 27                 | 275-286 |
|------|-------------------------------------------------|---------|
|      | Part -1                                         | 275-280 |
|      | Part -2                                         | 281-286 |
| 12   | CHAPTER 12 RETIREMENT BENEFITS AS 15            | 287-302 |
|      | Part -1                                         | 287-294 |
|      | Part -2                                         | 294-302 |
| 13   | CHAPTER 13 IMPAIRMENT OF ASSETS AS 28           | 303-332 |
|      | Part -1                                         | 303-309 |
|      | Part -2                                         | 309-314 |
|      | Part -3                                         | 314-321 |
|      | Part -4                                         | 321-332 |
| 14   | CHAPTER 14 ACCOUNTING POLICIES AS 1             | 333-336 |
|      | Part -1                                         | 333-334 |
|      | Part -2                                         | 335-336 |
| 15   | CHAPTER 15 ACCOUNTING FOR TAXES ON INCOME AS 22 | 337-357 |
|      | Part -1                                         | 337-341 |
|      | Part -2                                         | 341-348 |
|      | Part -3                                         | 348-353 |
| 1.28 | Part -4                                         | 353-357 |
| 16   | CHAPTER 16 INTERIM FINANCIAL REPORTING AS 25    | 358-365 |
|      | Part -1                                         | 358-363 |
| 1    | Part -2                                         | 363-365 |
| 17   | CHAPTER 17 COMPANY FINAL ACCOUNTS               | 366-390 |
|      | Part -1                                         | 366-371 |
|      | Part -2                                         | 371-373 |
|      | Part -3                                         | 374-382 |
| 1.1  | Part -4                                         | 382-390 |
| 18   | CHAPTER 18 BRANCH ACCOUNTING                    | 391-459 |
|      | Part -1                                         | 391-396 |
|      | Part -2                                         | 396-402 |
|      | Part -3                                         | 402-408 |
|      | Part -4                                         | 409-413 |
|      | Part -5                                         | 414-420 |
|      | Part -6                                         | 420-422 |
|      | Part -7                                         | 423-428 |
|      | Part -8                                         | 429-434 |