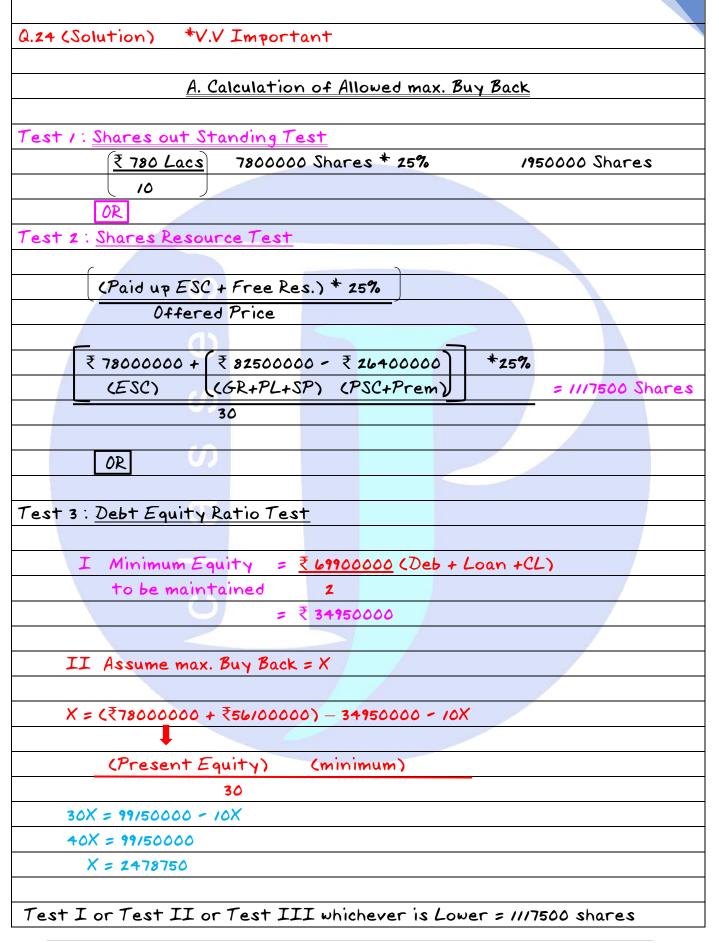

|  |
| 00                                                                           |  |
| 3000000                                                                      |  |
|                                                                              |  |
|                                                                              |  |
| 0                                                                            |  |
| ٥                                                                            |  |
|                                                                              |  |
| 2500000                                                                      |  |
| 5                                                                            |  |











| <u>Journal Entries</u>                   |                                      |               |                                                                                                                                                                                                                                                                                                                                                                                                                                                                                                                                                                                                                                                                                                     |  |  |  |
|------