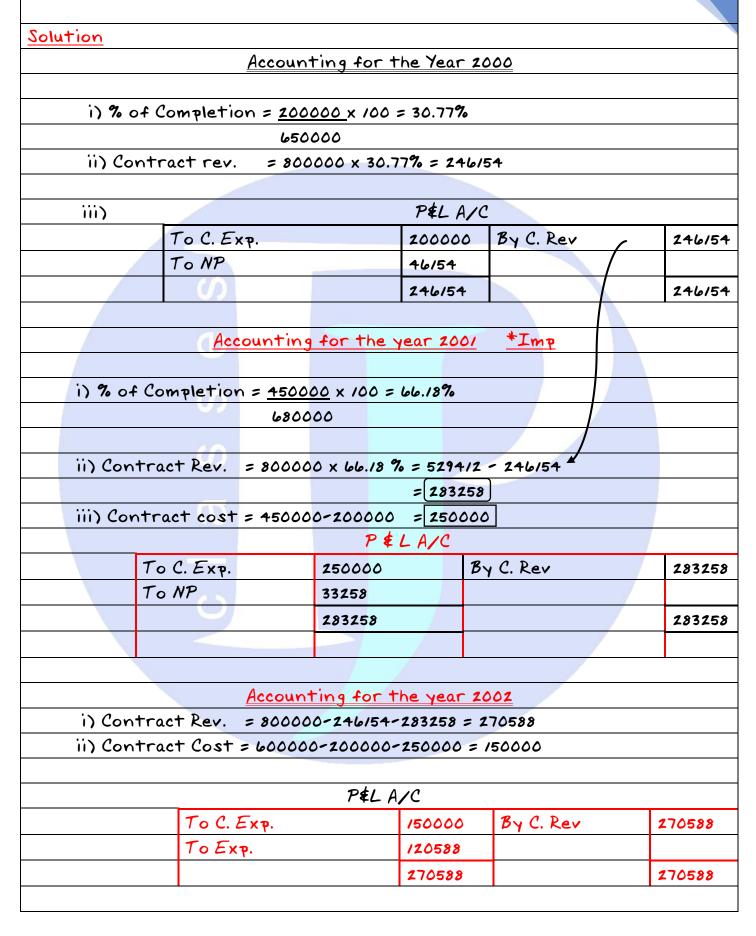

| Solution                                                          |                                            |  |
|-------------------------------------------------------------------|--------------------------------------------|--|
| (i) Yes, X Ltd. \$ Y Ltd. (Both) are Related Parties because Both |                                            |  |
| are controlling Z Ltd                                             | l.                                         |  |
| (ii) Relationship:(a)YLt                                          | -d: (Direct) Holding Co.                   |  |
| (b) X L1                                                          | td: (Indirect) Holding Co.                 |  |
|                                                                   |                                            |  |
| e.g. <u>(Indirect Control)</u>                                    |                                            |  |
| x Lte                                                             | d.                                         |  |
| 80%                                                               | 90%                                        |  |
| YLtd.                                                             | z Ltd.                                     |  |
| + (70%)                                                           | ↓ (65%)                                    |  |
| A Ltd. (RE)                                                       | BLtd.                                      |  |
| Solution                                                          |                                            |  |
| (i) Yes, All Companies are                                        | Related Parties. X Ltd. is Controlling     |  |
| RE Indirectly but Y L                                             | td. is Controlling RE directly. The Z Ltd. |  |
| And B Ltd. are Under                                              | Common Control with RE.                    |  |
| (ii) Relationship: XLtd: (                                        | Indirect Holding Co.)                      |  |
| Y L+d: (                                                          | Direct Holding Co.)                        |  |
| () Z Ltd,                                                         | B Ltd : Fellow Subsidiary                  |  |
|                                                                   | *Part 2*                                   |  |
| (b) (i) If Reporting Enterpris                                    | se has an Associate(or)Reporting           |  |
| Enterprise is an Assoc                                            | eiate                                      |  |
|                                                                   |                                            |  |
| e.g. x Ltd. (RE)                                                  | <u>e.g.</u> x Ltd                          |  |
| +0%                                                               | 40%                                        |  |
| YLtd.                                                             | y Ltd. (RE)                                |  |
|                                                                   |                                            |  |
| <u>Solution</u>                                                   |                                            |  |
| i) Yes, Y Ltd. is a Related i) Yes, X Ltd. is a Related           |                                            |  |
| Party Party                                                       |                                            |  |
| ii) Relationship: Y Ltd. is an ii) Relationship: X Ltd. is an     |                                            |  |
| Associate Investor and                                            |                                            |  |
|                                                                   | YLtd. is an                                |  |
| Associate of X Ltd.                                               |                                            |  |
|                                                                   |                                            |  |

| Important Points on |
|---------------------|
|---------------------|

Associates: Explained by ICAI in Expert opinions

(1) As per the Rules, "Indirect Associate through Subsidiary" should be recognised as a Related Party for Holding Company. It means that Indirect Relationship are also Applicable for Associates, but Indirect Relationships are allowed through "Subsidiaries only"

| <u>e.g.</u> x Ltd.                                     |
|--------------------------------------------------------|
| 70%                                                    |
| $\gamma$ Ltd $\Rightarrow$ Indirect through subsidiary |
| + +0%                                                  |
| (RE) z Ltd                                             |
|                                                        |