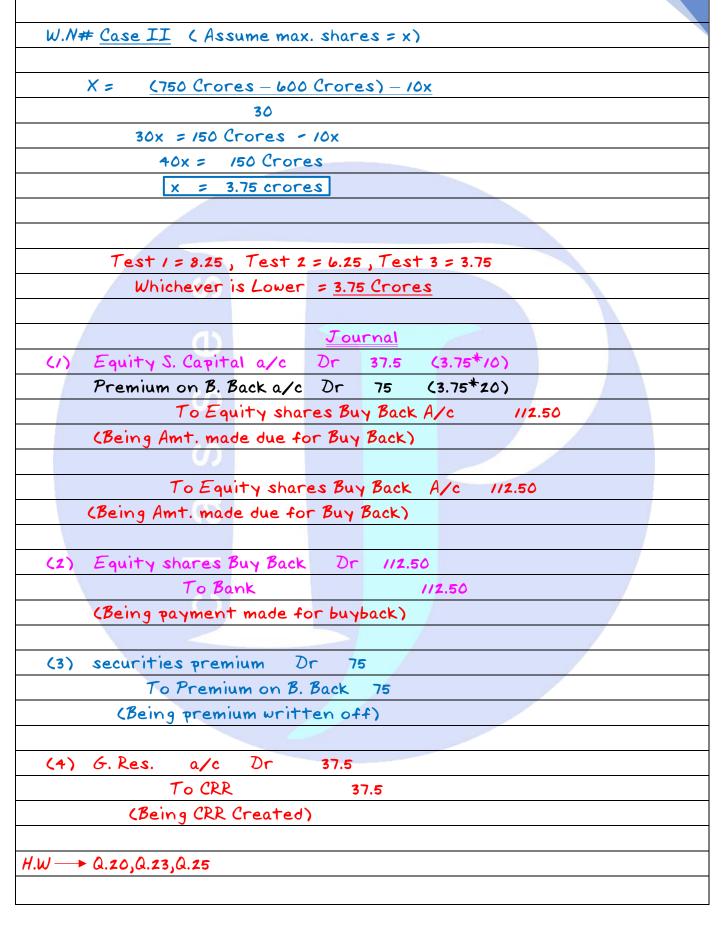

|               |
|                                |               |             |                                                                                                                                                                                                                                                                                                                                                                                                                                                                                                                                                                                                                                                                                                     |               |











## \*Part 5\*

| <u>d.</u><br>00 (5L*10)<br>00 (5L*5)<br>7500000<br>3uy Back)<br>0<br>7500000 |  |
|------------------------------------------------------------------------------|--|
| 00 (5L*10)<br>00 (5L*5)<br>7500000<br>3uy Back)<br>0<br>7500000              |  |
| 00 (5L*10)<br>00 (5L*5)<br>7500000<br>3uy Back)<br>0<br>7500000              |  |
| 00 (5L*5)<br>7500000<br>Buy Back)<br>0<br>7500000                            |  |
| 00 (5L*5)<br>7500000<br>Buy Back)<br>0<br>7500000                            |  |
| 7500000<br>Buy Back )<br>0<br>7500000                                        |  |
| <u>Buy Back )</u><br>0<br>7500000                                            |  |
| 0<br>7500000                                                                 |  |
| 7500000