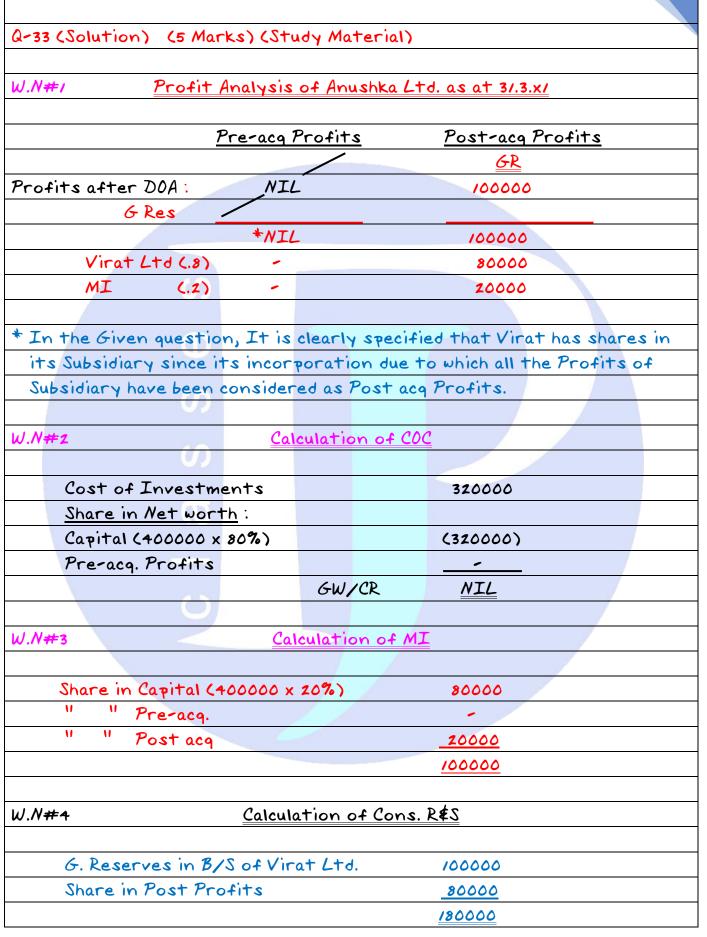

|                               |











| Notes to A/cs:                |                |               |                                                                                                                 |         |
|-------------------------------|----------------|---------------|-----------------------------------------------------------------------------------------------------------------|---------|
| 1. Long Term B                | orrowings (200 | 000 + 1000    | 30000                                                                                                           | 0       |
| 2. Trade Payabl               |                |               | 20000                                                                                                           |         |
| 3. PPE