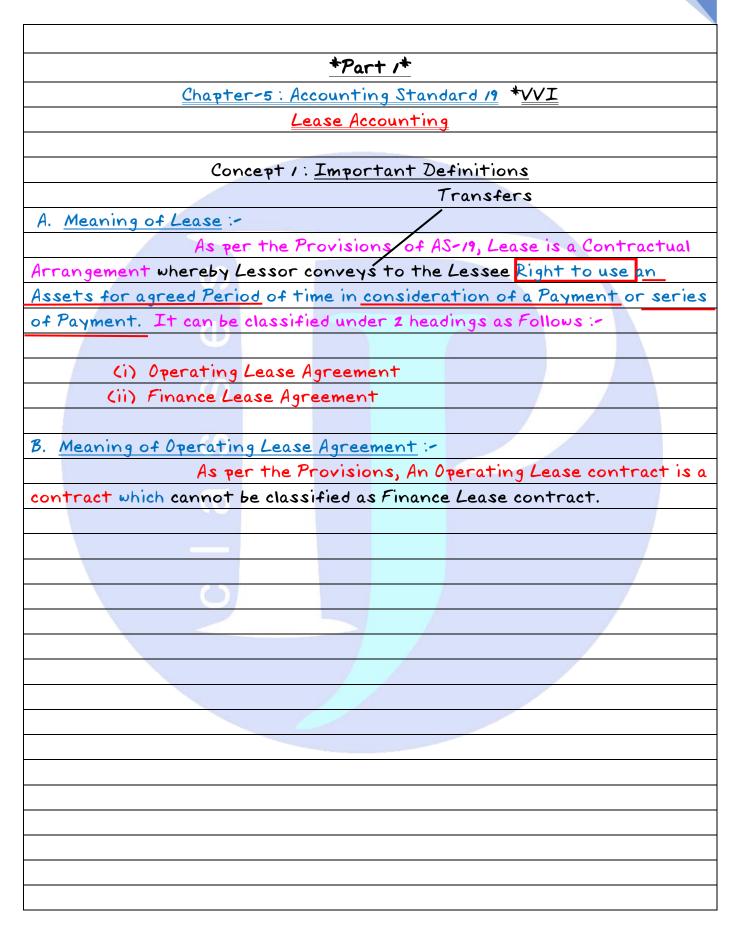

# Index

| Chapter<br>No. | Particulars                                         | Page Range |
|----------------|-----------------------------------------------------|------------|
| 1              | Chapter 1 BUY BACK OF SHARES                        | 1-30       |
| C. C. M.       | Part -1                                             | 1-6        |
| 1.9- 18        | Part -2                                             | 7-14       |
| 197.0          | Part -3                                             | 14-19      |
| and the        | Part -4                                             | 20-26      |
| Yalay          | Part -5                                             | 27-30      |
| 2              | CHAPTER 2 INTERNAL RECONSTRUCTION                   | 31-90      |
| 2 38 1         | Part -1                                             | 31-34      |
|                | Part -2                                             | 35-42      |
| a line         | Part -3                                             | 43-50      |
|                | Part -4                                             | 51-59      |
| 3 15-1         | Part -5                                             | 59-65      |
|                | Part -6                                             | 66-73      |
|                | Part -7                                             | 74-77      |
| 15 Mg          | Part -8                                             | 77-83      |
| Sec. 8         | Part -9                                             | 84-88      |
| 的过去。           | Part -10                                            | 89-90      |
| 3              | CHAPTER 3 CONTINGENCIES & EVENTS AFTER BS DATE AS 4 | 91-94      |
| Yeard          | Part -1                                             | 91-93      |
|                | Part -2                                             | 93         |
| 1 38 1         | Part -3                                             | 94         |
| 4              | CHAPTER 4 NET PROFITS AS 5                          | 95-98      |
| 6 35A          | Part -1                                             | 95-98      |
| 5              | CHAPTER 5 LEASE ACCOUNTING AS 19                    | 99-126     |
| 3              | Part -1                                             | 99-99      |
| 100            | Part -2                                             | 100-104    |
| The second     | Part -3                                             | 105-108    |
| 110.11         | Part -4                                             | 108-113    |
| the set        | Part -5                                             | 113-119    |
|                | Part -6                                             | 120-123    |
| 1              | Part -7                                             | 123-126    |