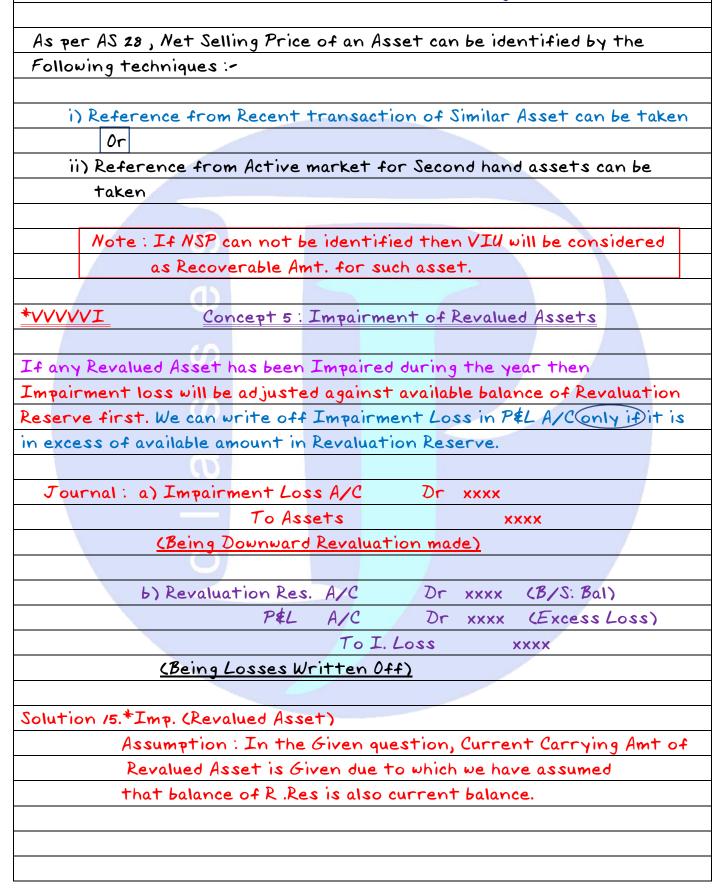

| <u>15 Lacs</u>    |
|                           |                            |                 |                   | AA (3 5-          |
| Kevised Ca                | rrying Amt. o              | after Revaluat  | ion loss =        | 90 - 15 = 75      |
|                           |                            |                 |                   |                   |
|                           |                            |                 |                   |                   |
|                           |                            |                 |                   |                   |
|                           |                            |                 |                   |                   |





















Concept 4: Explanation on Net Selling Price







| I. Impairment Loss = C. Amt. – R. Amt.           |                        |
|--------------------------------------------------|------------------------|
| = 27.30 - 12                                     |                        |
| = /5.30                                          |                        |
|                                                  |                        |
| II. Treatment: a) I. Loss a/c Dr 15.3            |                        |
| To PPE 15.3                                      |                        |
| (Being Downward Revaluation                      | made)                  |
|                                                  |                        |
| b) R. Resa/c Dr 14                               |                        |
| PLa/c Dr 1.3