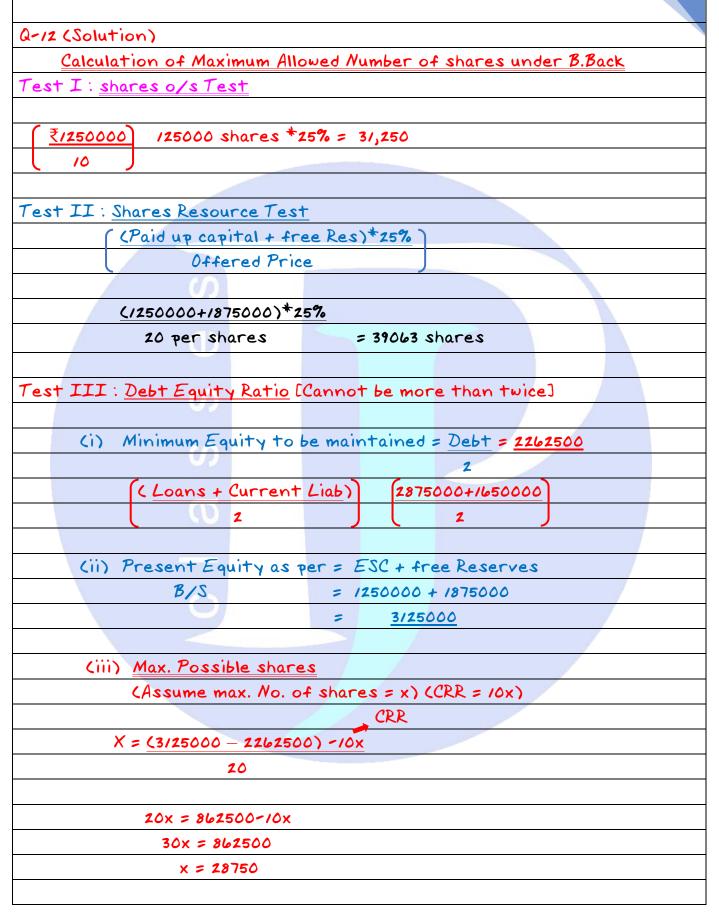

|                                       |          |           |                                                                                                                                                                                                                                                                                                                                                                                                                                                                                                                                                                                                                                                                                                     |           |          |

















Test I = 31250, Test II = 39063, Test III = 28750 Whichever is Lower = 28750

Conclusion : In the given case , company wants to buy back only 25000 shares which is within the Limits because maximum allowed limit is 28750 shares.

Journal Entries (i) Equity shares capital a/c Dr 2,50,000 (25,000\*10) Premium on B. Back a/c Dr 2,50,000 (25,000\*10) To Equity shares Buy Back A/c 5,00,000 (Being 25000 Equity shares Cancelled for B. Back) (ii) Equity shares Buy Back A/c Dr 5,00,000 To Bank 5,00,000 (Being Payment made for Buy Back) (iii) Securities Premium a/c Dr 2,50,000 To Premium on B. Back 2,50,000 (Being Premium on B. Back written off) (iv) Rev. Reserve a/c Dr 2,50,000 TO CRR 2,50,000 (Being CRR Created) Balance Sheet Name of Company : Competent Limited B/s as at 1.4.2012 Equity & li