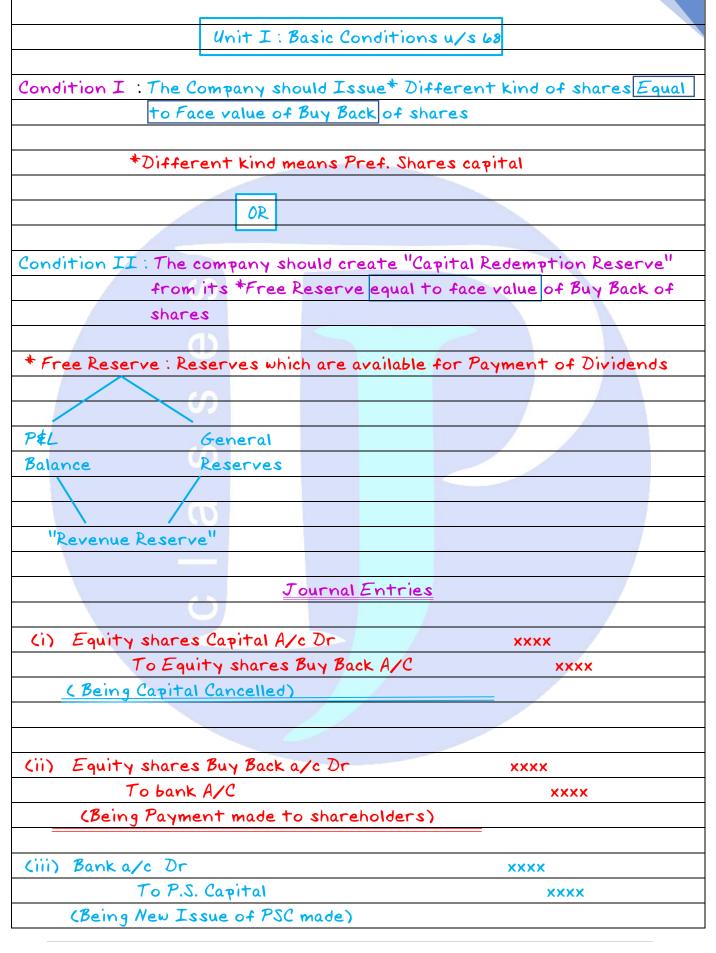

Thank You Best of Luck.....!!!!!! CA. Parveen Jindal

Join us on

https://www.caparveenjindal.com/

Interpretended States And Stat

| Chapter-1 - Buy Back Of Shares *VVImp                                  |                                                 |  |  |  |  |  |  |
|------------------------------------------------------------------------|-------------------------------------------------|--|--|--|--|--|--|
| (Section 6                                                             | 8 of Companies Act 2013)                        |  |  |  |  |  |  |
|                                                                        | *Part 1*                                        |  |  |  |  |  |  |
| As per the Provisions of S                                             | Section 68 of Companies Act 2013, Buy Back      |  |  |  |  |  |  |
| means <u>Cancellation of Equity s</u>                                  | <u>shares</u> . A Company can not Invest in its |  |  |  |  |  |  |
| own Equity shares, but it can a                                        | cancel its Equity shares if Company has         |  |  |  |  |  |  |
| surplus funds. The main object                                         | tive of Buy Back of shares may be as            |  |  |  |  |  |  |
| follows:-                                                              |                                                 |  |  |  |  |  |  |
|                                                                        |                                                 |  |  |  |  |  |  |
| I. After Buy Back, the Percer                                          | ntage of Holding of shares by Promoters         |  |  |  |  |  |  |
| may be Increased.                                                      |                                                 |  |  |  |  |  |  |
| e.g. (Buy Back of 2000 shar                                            | res, shares held by promoter 6000 out of        |  |  |  |  |  |  |
| 10,000 shares)                                                         |                                                 |  |  |  |  |  |  |
|                                                                        |                                                 |  |  |  |  |  |  |
| Before B.B                                                             | After B.B                                       |  |  |  |  |  |  |
| <u>6000</u> *100 = 60%                                                 | <u> </u>                                        |  |  |  |  |  |  |
| 10000                                                                  | (10000-2000)                                    |  |  |  |  |  |  |
|                                                                        |                                                 |  |  |  |  |  |  |
| II. After Buy Back, the EPS f                                          | for the Company may also be increased           |  |  |  |  |  |  |
|                                                                        |                                                 |  |  |  |  |  |  |
| <u>e.g</u> . EAE = 2,00,000, share                                     | es = 10,000, Buy Back = 2,000                   |  |  |  |  |  |  |
|                                                                        |                                                 |  |  |  |  |  |  |
| Before                                                                 | After                                           |  |  |  |  |  |  |
| 200000                                                                 | 200000                                          |  |  |  |  |  |  |
| EPS = 10000 = 20                                                       | 8000 = 25                                       |  |  |  |  |  |  |
|                                                                        |                                                 |  |  |  |  |  |  |
|                                                                        | planation, there are certain condition u/s      |  |  |  |  |  |  |
|                                                                        | Debenture holders other Financers and           |  |  |  |  |  |  |
| creditors in company which are                                         | e required to be satisfied before making        |  |  |  |  |  |  |
| any Buy Back of Equity shares. The following units are to be noted for |                                                 |  |  |  |  |  |  |
| better understanding of section 68.                                    |                                                 |  |  |  |  |  |  |
|                                                                        |                                                 |  |  |  |  |  |  |
|                                                                        |                                                 |  |  |  |  |  |  |
|                                                                        |                                                 |  |  |  |  |  |  |
|                                                                        |                                                 |  |  |  |  |  |  |

Free Reserve a/c Dr

To Capital Redemption Res.

XXXX

XXXX

(Being CRR Created)

Important Notes :-

2.

Ι

As per Section 68, Security Premium can be considered as a "Free 1. Reserve" For the purpose of Buy Back of shares and we can use it like General Reserve and P&L Balance.

As per Section 55, CRR can be used only for Bonus Issue. It means that CRR can not be used for any other purpose.

We can apply condition  $I \notin condition II$  in combination as well. 3.

i) E.S. Capital to be bought Back : 2000 shares of 100 each e.g.

ii) N. Issue of 8% P.S. Capital : ₹ 50,000 (100 each)

iii) R\$S: a) P\$L Balance : 40,000

b) G. Res : 1,20,000

Pass Journal Entries u/s 68.

Journal

Solution E.S. Capital a/c Dr 2,00,000 To Equity shares Buy Back A/C 2,00,000 (Being 2000 Equity shares of 100 each Cancelled)

II Equity shares Buy Back a/c Dr 2,00,000 To Bank 2,00,000

(Being Payment made for cancelled shares)

| III | Banka/c Dr                          | 50,000 |  |
|-----|-------------------------------------|--------|--|
|     | To 8% P.S. Capital                  | 50,000 |  |
|     | (Being 500 shares of 100 each issue | ued)   |  |
|     | For the Purpose of B. Back          |        |  |
| -   |                                     |        |  |