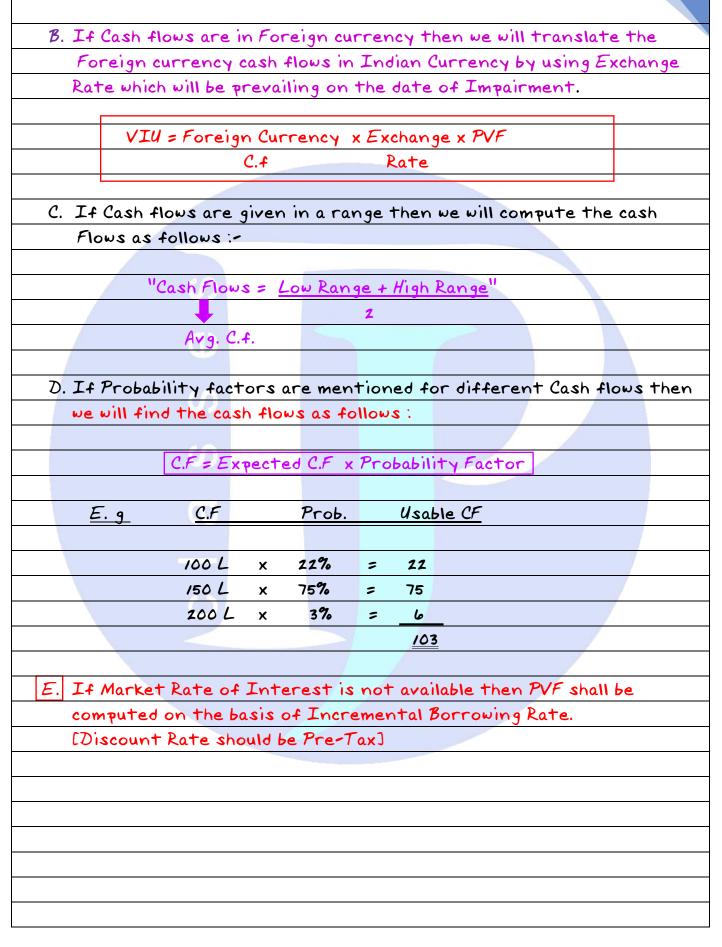

| Loss on Reval   | uation            | <u>15 Lacs</u>    |
|                           |                            |                 |                   | AA (3 5-          |
| Kevised Ca                | rrying Amt. o              | after Revaluat  | ion loss =        | 90 - 15 = 75      |
|                           |                            |                 |                   |                   |
|                           |                            |                 |                   |                   |
|                           |                            |                 |                   |                   |
|                           |                            |                 |                   |                   |





















Concept 4: Explanation on Net Selling Price







| I. Impairment Loss = C. Amt. – R. Amt.           |                        |
|--------------------------------------------------|------------------------|
| = 27.30 - 12                                     |                        |
| = /5.30                                          |                        |
|                                                  |                        |
| II. Treatment: a) I. Loss a/c Dr 15.3            |                        |
| To PPE 15.3                                      |                        |
| (Being Downward Revaluation                      | made)                  |
|                                                  |                        |
| b) R. Resa/c Dr 14