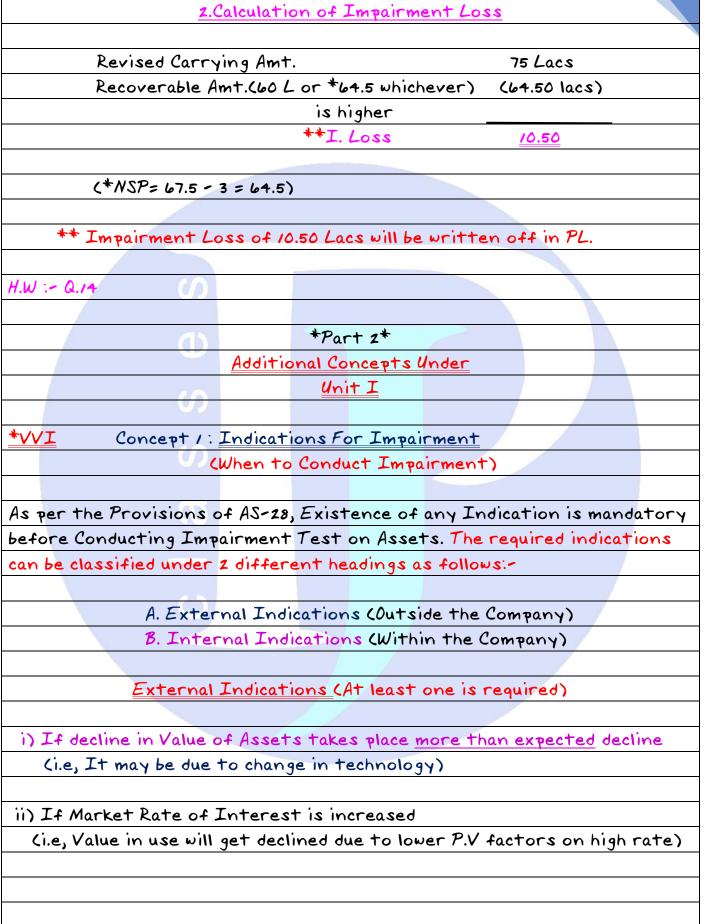

| l                          | Loss on Reval   | uation            | <u>15 Lacs</u>    |
|                           |                            |                 |                   | AA (3 5-          |
| Kevised Ca                | rrying Amt. o              | after Revaluat  | ion loss =        | 90 - 15 = 75      |
|                           |                            |                 |                   |                   |
|                           |                            |                 |                   |                   |
|                           |                            |                 |                   |                   |
|                           |                            |                 |                   |                   |





















Concept 4: Explanation on Net Selling Price







| I. Impairment Loss = C. Amt. – R. Amt.           |                        |
|--------------------------------------------------|------------------------|
| = 27.30 - 12                                     |                        |
| = /5.30                                          |                        |
|                                                  |                        |
| II. Treatment: a) I. Loss a/c Dr 15.3            |                        |
| To PPE 15.3                                      |                        |
| (Being Downward Revaluation                      | made)                  |
|                                                  |                        |
| b) R. Resa/c Dr 14