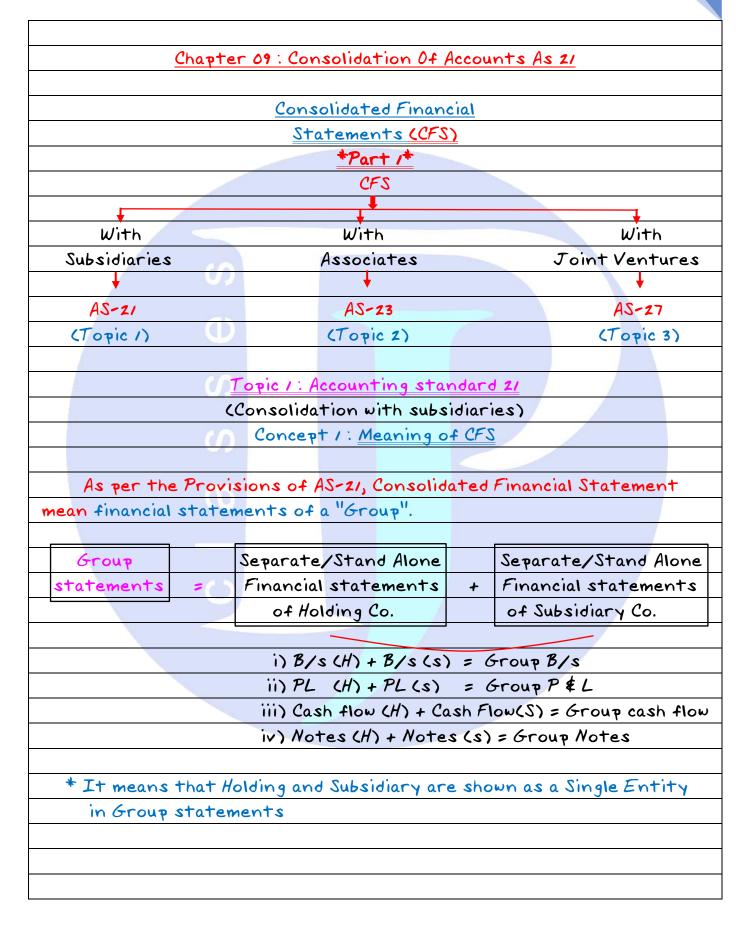

| 6  | CHAPTER 6 RELATED PARTY DISCLOSURES AS 18  | 127-136 |
|----|--------------------------------------------|---------|
|    | Part -1                                    | 127-129 |
|    | Part -2                                    | 129-133 |
|    | Part -3                                    | 133-136 |
|    | Part -4                                    | 136     |
|    | Part -5                                    | 136     |
| 7  | CHAPTER 7 PROVISIONS CONTINGENT LIAB AS 29 | 137-147 |
|    | Part -1                                    | 137-139 |
|    | Part -2                                    | 140-147 |
|    | Part -3                                    | 147-147 |
| 8  | CHAPTER 8 CONSTRUCTION CONTRACTS AS 7      | 148-167 |
|    | Part -1                                    | 148-157 |
|    | Part -2                                    | 158-160 |
|    | Part -3                                    | 161-164 |
|    | Part -4                                    | 164-167 |
| 9  | CHAPTER 9 CONSOLIDATION OF ACCOUNTS AS 21  | 168-262 |
|    | Part -1                                    | 168-171 |
|    | Part -2                                    | 171-177 |
|    | Part -3                                    | 178-183 |
|    | Part -4                                    | 184-190 |
|    | Part -5                                    | 191-198 |
|    | Part -6                                    | 198-207 |
|    | Part -7                                    | 208-215 |
|    | Part -8                                    | 215-219 |
|    | Part -9                                    | 220-228 |
|    | Part -10                                   | 229-235 |
|    | Part -11                                   | 236-242 |
|    | Part -12                                   | 243-246 |
|    | Part -13                                   | 246-252 |
|    | Part -14                                   | 252-256 |
|    | Part -15                                   | 257-262 |
| 10 | CHAPTER 10 ASSOCIATES AS 23                | 263-274 |
|    | Part -1                                    | 263-268 |
|    | Part -2                                    | 268-274 |