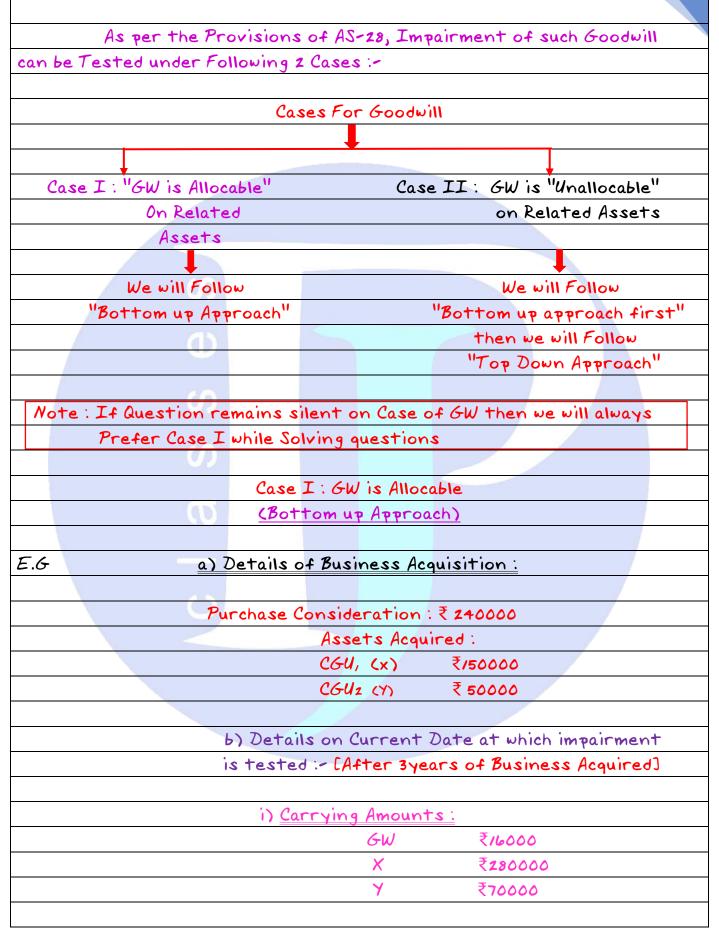

| Impairment           | OT OW                        |
| The Product of the               | in the the           | Post to the Post of the      |
|                                  |                      | ompany by making Payment     |
| Of Excess Purchase consideration |                      |                              |
| Payment is recognised as "Goo    | dwill" at the t      | ime of Business Acquisition  |
| under AS-14.                     |                      |                              |
|                                  |                      |                              |
|                                  |                      |                              |
|                                  |                      |                              |











|                          | ii) <u>Recc</u>   | overable       | <u>e Amount</u>   |                                         |                     |
|--------------------------|-------------------|----------------|-------------------|-----------------------------------------|---------------------|
|                          |                   |                | X                 |                                         | 270000              |
|                          |                   |                | Y                 |                                         | 65000               |
|                          |                   |                | _                 |                                         |                     |
| Calculate I. L           | oss for X,