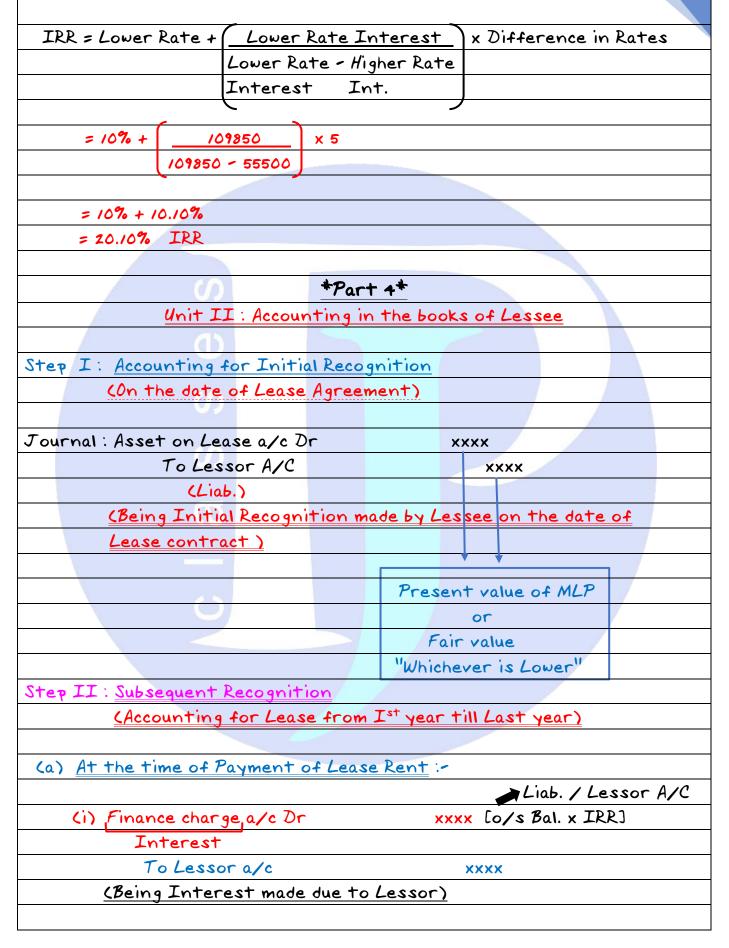

0                                | 174000            |
| 2 20              | 0000                  | .826                   | .756           | 165200                                | 151200            |
|                   | 0000                  | .75/                   | .658           | 262850                                | 230300            |
| (2L+              | 12+52)                |                        | PV of GI       | 609850                                | 555500            |
|                   | <u>† †</u>            |                        | r value of Ass | et <u>(500000)</u>                    | (500000)          |
| LR G              | -RV UGR               | $\mathbf{V}$           | Interest       | 109850                                | 55500             |











| (ii) Lessor a/c                | Dr                    | ,            |                                                                                                                  |                                           |
|--------------------------------|-----------------------|--------------|------------------------------------------------------------------------------------------------------------------|-------------------------------------------|
| To Bank                        | 0.                    |              | xxxx                                                                                                             |                                           |
| (Being Lease Re                | ntal Paid)            |              |