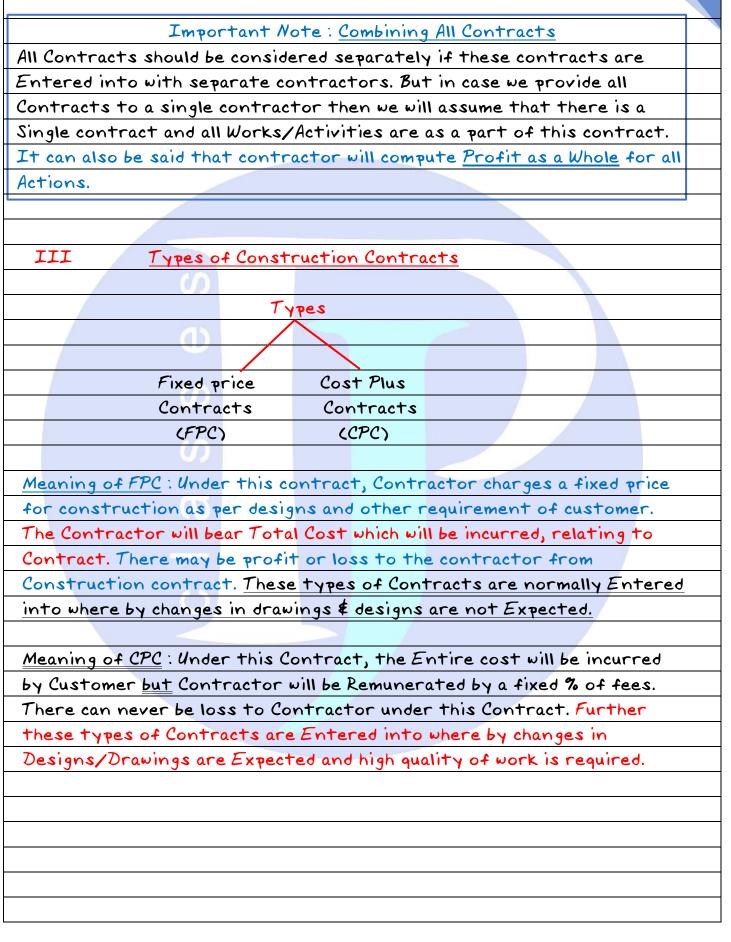

| Ta                                                       | Irnal: Assa  | ton Lassa T                           |           | 35           | 27/00          |             |
|----------------------------------------------------------|--------------|---------------------------------------|-----------|--------------|----------------|-------------|
| Journal: Asset on Lease Dr                               |              | 55.                                   |           |              |                |             |
|                                                          | <i>•</i> • • | To BQ Ltd.                            |           |              | 3527/00        |             |
|                                                          | Bein         | <u>g Initial Rec</u>                  | og. made  | <u>e)</u>    |                |             |
|                                                          |              |                                       |           |              |                |             |
| С. <u>Dep</u>                                            | reciation o  | in Leased Ass                         | set :-    |              |                |             |
|                                                          |              |                                       |           |              |                |             |
| Years                                                    | 0. Balance   | Dep.                                  | C. Bal.   | Amortisa     |                |             |
|                                                          |              | @ 50.97%                              |           | Profit i     | n Ratio        |             |
|                                                          |              |                                       |           | 0            | Dep            |             |
| 1                                                        | 3527100      | 1797763                               | 1729337   | 439584       | (1797763/3427  | 163*838000) |
| 2                                                        | 1729337      | 88/443                                | 847894    | 2/5527       | (88/443/3427/  | 63*838000)  |
| 3                                                        | 847894       | 432172                                | 4/5722    | 105673       |                |             |
| 4                                                        | 415722       | 2//894                                | 203828    | 5/8/2        |                |             |
| 5                                                        | 203828       | 103891                                | 99937     | <u>25403</u> |                |             |
|                                                          |              | 3427/63                               |           | 838000       |                |             |
|                                                          |              |                                       | GRV       |              |                |             |
|                                                          |              | 200                                   |           |              |                |             |
|                                                          |              | 0                                     | *Par      | +-7*         |                |             |
|                                                          | Unit I       | I : <u>Sale &amp; Le</u>              | ase Back  | kunder "Op   | erating Lease  | 1           |
|                                                          |              | 0                                     |           |              | <b>`</b>       | _           |
|                                                          | If Sale & L  | ease Back Tr                          | ansacti   | on takes p   | lace under Ope | rating      |
| Lease .                                                  |              |                                       |           |              | nting of Prof  |             |
|                                                          |              | " as Follows :                        |           |              |                |             |
|                                                          | <u></u>      | OF                                    | Situa     | tions        |                |             |
|                                                          |              |                                       |           |              |                | 1           |
|                                                          |              |                                       |           |              | /              |             |
| * Co                                                     | se I :       |                                       | + Case    | TT·          | Cose           | e III :     |
|                                                          | SE I.        |                                       |           |              | Cuse           |             |
| Selling = Fair Selling Price < Fair Value Selling > Fair |              |                                       |           |              |                |             |
| Price                                                    | Value        | of Sc                                 |           | of Sold      |                | Value of    |
|                                                          | of Sold      | Asset                                 |           | Asset        | Sold           | Sold        |
| Asset                                                    |              | 7336                                  | 1         | 13361        |                | Assets      |
| 13361                                                    | 133C1        |                                       |           | <b> </b>     |                | efer Steps) |
|                                                          |              | L                                     |           |              | (**Ke          | erer steps) |
| 15                                                       |              | • • • • • • • • • • • • • • • • • • • | <u></u>   | · · · ·      | <b></b>        |             |
| HJ-19 d                                                  | oes not ha   | ve any objec                          | Tion in a | case I and   | case II.       |             |
|                                                          |              |                                       |           |              |                |             |

| (Note : It means that Profit or Loss on sale of Asset can be recognised |                                                     |  |
|-------------------------------------------------------------------------|-----------------------------------------------------|--|
| Immediately.)                                                           |                                                     |  |
|                                                                         |                                                     |  |
| * No Deferrment is require                                              | ed to be made                                       |  |
| ** <u>Steps under case III</u> :-                                       |                                                     |  |
|                                                                         |                                                     |  |
| Step I : Fair value - Book                                              | value = Profit or Loss to be                        |  |
| of Asset of A                                                           | sset Recognised Immediately                         |  |
|                                                                         |                                                     |  |
| Step II : Selling Price - Fo                                            | air value = To be deferred over the Lease           |  |
| S                                                                       | Period on SLM Basis                                 |  |
|                                                                         |                                                     |  |
| e.g. If Cost of Asset is 20 L                                           | acs and <u>Selling Price is 22 Lacs</u> , Calculate |  |
| P/L to be recognised im                                                 | mediately or to be deferred in Following            |  |
| Cases :-                                                                |                                                     |  |
| I Fair valu                                                             | e = 22 Lacs                                         |  |
| II Fair valu                                                            | e = 25 Lacs                                         |  |
| III Fair valu                                                           | e = 21 Lacs                                         |  |
| Solution                                                                |                                                     |  |
| <u>Case I : (SP = 22, FV = 22</u>                                       | z: FV = SP                                          |  |
| Profit on sale = 22L - 20                                               | OL = 2L (To be Recognised Immediately)              |  |
| (SP - Cost)                                                             |                                                     |  |
|                                                                         |                                                     |  |
| <u>Case II : (SP = 22, FV = 2</u>                                       | <u>15: SP &lt; FV )</u>                             |  |
| Profit on sale = 22L - 20                                               | OL = 2L (To be Recognised Immediately)              |  |
| (SP - C)                                                                |                                                     |  |
|                                                                         |                                                     |  |
| <u>Case III : (SP = 22, FV = 21L : SP &gt; FV )</u>                     |                                                     |  |
| Step I : <u>Profit to be recognised Immediately</u>                     |                                                     |  |
| Fair Value - Cost                                                       |                                                     |  |
| 21L - 20L = (L)                                                         |                                                     |  |
| Step II : <u>Amt to be def</u> e                                        | rred                                                |  |
| Selling Price - Fo                                                      | air value                                           |  |
| 22L - 21L = (L)                                                         | It will be amortised over Lease Period on           |  |
|                                                                         | SLM Basis                                           |  |
|                                                                         |                                                     |  |
|                                                                         |                                                     |  |

| i) Cost of Asset = 15000                                                     |  |  |
|------------------------------------------------------------------------------|--|--|
| ii) Selling Price = 12000                                                    |  |  |
| iii) <u>Cases for Fair value</u> :-                                          |  |  |
| Case I : FV = 12000                                                          |  |  |
| Case II : FV = 13000                                                         |  |  |
| Case III : FV = 11000                                                        |  |  |
| Solution                                                                     |  |  |
| <u>Case I : (SP = 12000, FV = 12000 : SP = FV )</u>                          |  |  |
| Loss on sale = 12000 - 15000 = 3000 (To be Recognised Immediately)           |  |  |
| (SP) (Cost)                                                                  |  |  |
| S                                                                            |  |  |
| <u>Case II : (SP = 12000, FV = 13000 : SP &lt; FV )</u>                      |  |  |
| Loss on sale = 12000 - 15000 = 3000 (To be Recognised Immediately)           |  |  |
| (SP) (Cost)                                                                  |  |  |
|                                                                              |  |  |
| <u>Case III : (SP = 12000, FV = 11000 : SP &gt; FV )</u>                     |  |  |
| Step I: (FV - Cost) 11000-15000 = 4000 (Loss to be Recognised                |  |  |
| Immediately)                                                                 |  |  |
| Step II : (SP - FV ) 12000 - 11000 = 1000 (Will be amortised)                |  |  |
| (D) (Profit)                                                                 |  |  |
| Q.27 (Discussed in Class)                                                    |  |  |
| HW Question 31                                                               |  |  |
| Concept 5: Misc. Issue under AS-19                                           |  |  |
| Lessee' Rate                                                                 |  |  |
| Issue I: Incremental Borrowing Rate                                          |  |  |
| As per the Provisions, Incremental Borrowing Rate can be used                |  |  |
| in place of "IRR" if calculation of IRR is not Possible. It is rate at which |  |  |
| Finance is available in market and It can also be called as "Market Rate".   |  |  |
|                                                                              |  |  |
| Issue II: Initial Direct cost (Legal fees, Stamp Duty etc.)                  |  |  |
| If any Expense is incurred to Execute the contract by Lessor                 |  |  |
| or Lessee then such an Expense will be written off in P&L immediately if     |  |  |
| the amount is not significant. In case, Initial direct cost is Material /    |  |  |
| Significant in nature then It will be *amortised over the Lease Period.      |  |  |
|                                                                              |  |  |
|                                                                              |  |  |

\* Finance Lease = Amortisation will be made in the ratio of Interest

\* Operating Lease = Amortisation will be made on SLM Basis

Issue 3: Annual Expenses (Repairs or Maintenance of Assets)

If any Expenses is incurred on Repairs and maintenance (Day to