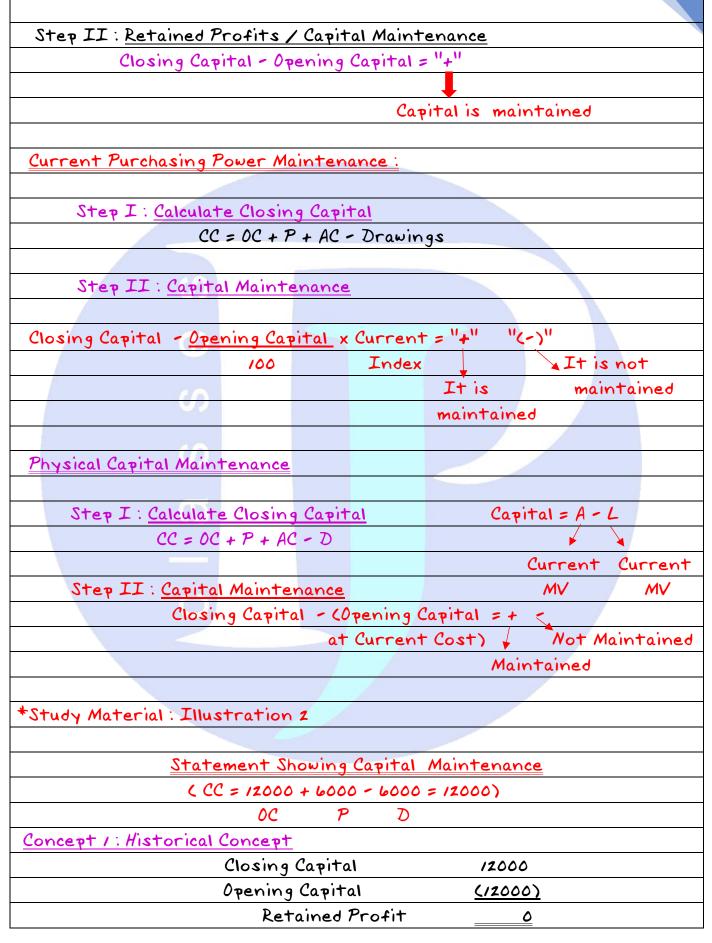

|          |











Value

Historical

Capital

▁





| Step I: <u>Calculate Closing Capital</u>           |  |
|----------------------------------------------------|--|
| CC = Opening + Profits + Additional Cap - Drawings |  |
| Cap                                                |  |
|                                                    |  |
|                                                    |  |













| Comments : In the Given           | Case, Com   | pany is m   | aintaining its                                                                                                                                                                                                                                                                                                                                                                                                                                                                                                                                                                                                                                                                                      | : Capital ,but |
|--------------------------------