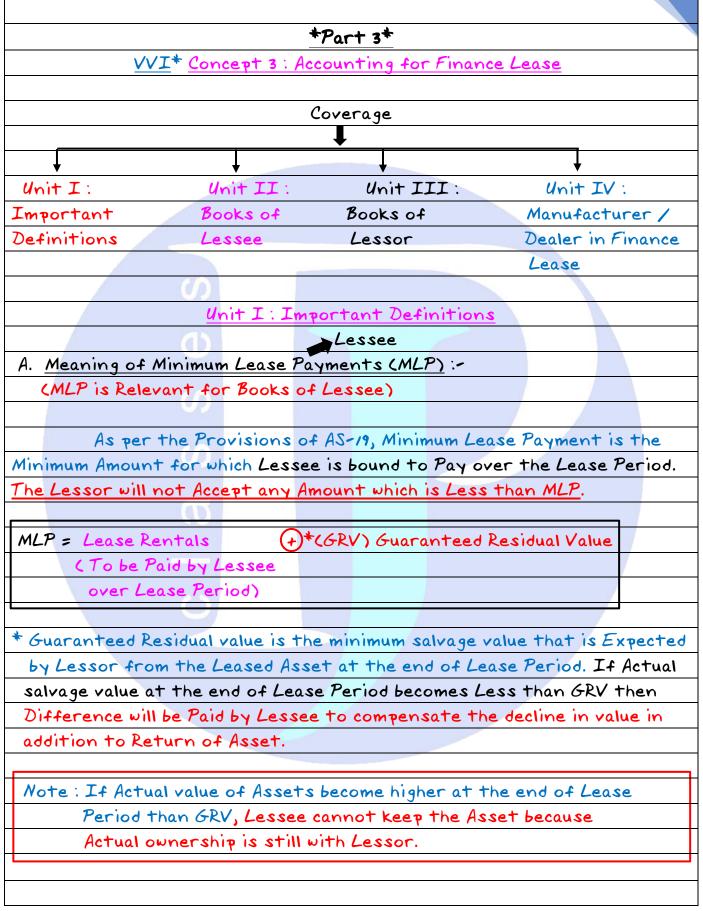

# Index

| Chapter<br>No. | Particulars                                         | Page Range |
|----------------|-----------------------------------------------------|------------|
| 1              | Chapter 1 BUY BACK OF SHARES                        | 1-30       |
| C. C. M.       | Part -1                                             | 1-6        |
| 1.9- 18        | Part -2                                             | 7-14       |
| 197.0          | Part -3                                             | 14-19      |
| and the        | Part -4                                             | 20-26      |
| Yalay          | Part -5                                             | 27-30      |
| 2              | CHAPTER 2 INTERNAL RECONSTRUCTION                   | 31-90      |
| 2 38 1         | Part -1                                             | 31-34      |
|                | Part -2                                             | 35-42      |
| a line         | Part -3                                             | 43-50      |
|                | Part -4                                             | 51-59      |
| 3 15-1         | Part -5                                             | 59-65      |
|                | Part -6                                             | 66-73      |
|                | Part -7                                             | 74-77      |
| 15 Mg          | Part -8                                             | 77-83      |
| Sec. 8         | Part -9                                             | 84-88      |
| 的过去。           | Part -10                                            | 89-90      |
| 3              | CHAPTER 3 CONTINGENCIES & EVENTS AFTER BS DATE AS 4 | 91-94      |
| Yeard          | Part -1                                             | 91-93      |
|                | Part -2                                             | 93         |
| 1 38 1         | Part -3                                             | 94         |
| 4              | CHAPTER 4 NET PROFITS AS 5                          | 95-98      |
| 6 35A          | Part -1                                             | 95-98      |
| 5              | CHAPTER 5 LEASE ACCOUNTING AS 19                    | 99-126     |
| 3              | Part -1                                             | 99-99      |
| 100            | Part -2                                             | 100-104    |
| The second     | Part -3                                             | 105-108    |
| 110.11         | Part -4                                             | 108-113    |
| the set        | Part -5                                             | 113-119    |
|                | Part -6                                             | 120-123    |
| 1              | Part -7                                             | 123-126    |