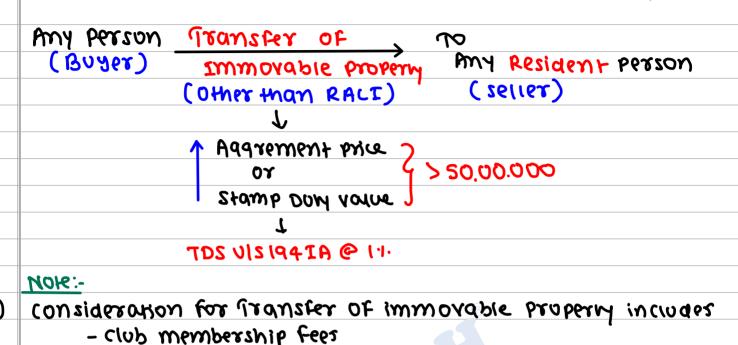

## SPC1941A: TDS ON STANSER OF IMMOVAble Property

- car parking fees
- Electricity or water facility fees
- maintenance fees, advance fees etc
- 2) TDS shoul be deducted whether immorable property held 95 capital Assets or stock-in-Trade